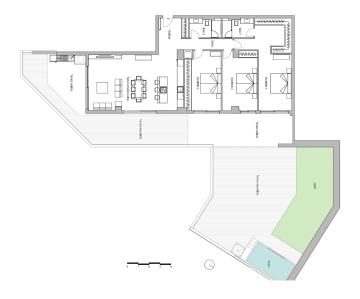

## **Property Information**

Type: Apartment

Number of bathrooms: 2

Number of bedrooms: 3

**Area:** 146.55 m<sup>2</sup>

City: Higueron

#### **Gallery**

| BLOCK 1     |      |       |           |           |            |                |
|-------------|------|-------|-----------|-----------|------------|----------------|
| UNIT        | Beds | Baths | Living m2 | Const. m2 | Terrace m2 | Price          |
| PENTHOUSE A | 3    | 2     | 104,42    |           | 74,72      | 1,419,900.00 € |
| PENTHOUSE B | 3    | 2     | 101,84    | 132,25    | 83,73      | RESERVADA      |
| PENTHOUSE C | 3    | 2     | 101,84    | 132,25    | 83,73      | 1.429.900,00 € |
| PENTHOUSE D | 3    | 2     | 104,42    |           | 74,72      | 1.449.900,00 € |
| 3A          | 3    | 2     | 111,19    | 146,55    | 49,36      | 799.900,00 €   |
| 3B          | 2    | 2     | 88,41     | 116,53    | 38,69      | RESERVADA      |
| 3C          | 3    | 2     | 113,4     | 149,46    | 39,24      | RESERVADA      |
| 3D          | 3    | 2     | 113,4     | 149,46    | 39,24      | RESERVADA      |
| 3E          | 2    | 2     | 88,41     | 116,53    | 38,69      | RESERVADA      |
| 3F          | 3    | 2     | 111,19    | 146,55    | 49,36      | RESERVADA      |
| 2A          | 3    | 2     | 111,19    | 146,55    | 52,62      | RESERVADA      |
| 2B          | 2    | 2     | 88,41     | 116,53    | 65,72      | RESERVADA      |
| 2C          | 3    | 2     | 113,4     | 149,46    | 120,42     | RESERVADA      |
| 2D          | 3    | 2     | 113,4     | 149,46    | 120,42     | RESERVADA      |
| 2E          | 2    | 2     | 88,41     | 116,53    | 65,72      | RESERVADA      |
| 2F          | 3    | 2     | 111,19    | 146,55    | 52,62      | RESERVADA      |
| 1A          | 3    | 2     | 130,41    | 171,88    | 133,91     | 899.900,00 €   |
| 1B          | 2    | 2     | 86,38     | 113,85    | 38,69      | RESERVADA      |
| 1C          | 2    | 2     | 86,38     | 113,85    | 39,24      | RESERVADA      |
| 1D          | 2    | 2     | 86,38     | 113,85    | 39,24      | RESERVADA      |
| 1E          | 2    | 2     | 86,38     | 113,85    | 38,69      | RESERVADA      |
| 1F          | 3    | 2     | 130,41    | 171.,88   | 199,56     | 989.900,00 €   |
| GROUND A    | 3    | 2     | 107,71    | 141,97    | 285,88     | 949.900,00 €   |
| GROUND B    | 3    | 2     | 107,71    | 141,97    | 305,14     | 1.149.900,00 € |
| GROUND C    | 3    | 2     | 107,82    | 142,11    | 259,05     | 979.900,00€    |