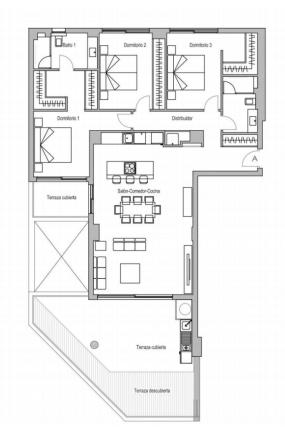

## **Property Information**

Type: Apartment

Number of bathrooms: 2

Number of bedrooms: 3

**Area:** 146.55 m<sup>2</sup>

City: Higueron

#### **Gallery**

| BLOCK 1     |      |       |           |           |            |                |
|-------------|------|-------|-----------|-----------|------------|----------------|
| UNIT        | Beds | Baths | Living m2 | Const. m2 | Terrace m2 | Price          |
| PENTHOUSE A | 3    | 2     | 104,42    |           | 74,72      | 1,419,900.00 € |
| PENTHOUSE B | 3    | 2     | 101,84    | 132,25    | 83,73      | RESERVADA      |
| PENTHOUSE C | 3    | 2     | 101,84    | 132,25    | 83,73      | 1.429.900,00 € |
| PENTHOUSE D | 3    | 2     | 104,42    |           | 74,72      | 1.449.900,00 € |
| 3A          | 3    | 2     | 111,19    | 146,55    | 49,36      | 799.900,00 €   |
| 3B          | 2    | 2     | 88,41     | 116,53    | 38,69      | RESERVADA      |
| 3C          | 3    | 2     | 113,4     | 149,46    | 39,24      | RESERVADA      |
| 3D          | 3    | 2     | 113,4     | 149,46    | 39,24      | RESERVADA      |
| 3E          | 2    | 2     | 88,41     | 116,53    | 38,69      | RESERVADA      |
| 3F          | 3    | 2     | 111,19    | 146,55    | 49,36      | RESERVADA      |
| 2A          | 3    | 2     | 111,19    | 146,55    | 52,62      | RESERVADA      |
| 2B          | 2    | 2     | 88,41     | 116,53    | 65,72      | RESERVADA      |
| 2C          | 3    | 2     | 113,4     | 149,46    | 120,42     | RESERVADA      |
| 2D          | 3    | 2     | 113,4     | 149,46    | 120,42     | RESERVADA      |
| 2E          | 2    | 2     | 88,41     | 116,53    | 65,72      | RESERVADA      |
| 2F          | 3    | 2     | 111,19    | 146,55    | 52,62      | RESERVADA      |
| 1A          | 3    | 2     | 130,41    | 171,88    | 133,91     | 899.900,00 €   |
| 1B          | 2    | 2     | 86,38     | 113,85    | 38,69      | RESERVADA      |
| 1C          | 2    | 2     | 86,38     | 113,85    | 39,24      | RESERVADA      |
| 1D          | 2    | 2     | 86,38     | 113,85    | 39,24      | RESERVADA      |
| 1E          | 2    | 2     | 86,38     | 113,85    | 38,69      | RESERVADA      |
| 1F          | 3    | 2     | 130,41    | 171.,88   | 199,56     | 989.900,00 €   |
| GROUND A    | 3    | 2     | 107,71    | 141,97    | 285,88     | 949.900,00 €   |
| GROUND B    | 3    | 2     | 107,71    | 141,97    | 305,14     | 1.149.900,00 € |
| GROUND C    | 3    | 2     | 107,82    | 142,11    | 259,05     | 979.900,00€    |