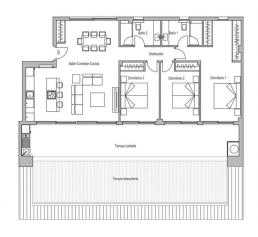

## **Property Information**

Type: Apartment

Number of bathrooms: 2

Number of bedrooms: 3

**Area:** 146.55 m<sup>2</sup>

City: Higueron

#### **Gallery**

| BLOCK 1     |      |       |           |           |            |                |
|-------------|------|-------|-----------|-----------|------------|----------------|
| UNIT        | Beds | Baths | Living m2 | Const. m2 | Terrace m2 | Price          |
| PENTHOUSE A | 3    | 2     | 104,42    |           | 74,72      | 1,419,900.00 € |
| PENTHOUSE B | 3    | 2     | 101,84    | 132,25    | 83,73      | RESERVADA      |
| PENTHOUSE C | 3    | 2     | 101,84    | 132,25    | 83,73      | 1.429.900,00 € |
| PENTHOUSE D | 3    | 2     | 104,42    |           | 74,72      | 1.449.900,00 € |
| 3A          | 3    | 2     | 111,19    | 146,55    | 49,36      | 799.900,00 €   |
| 3B          | 2    | 2     | 88,41     | 116,53    | 38,69      | RESERVADA      |
| 3C          | 3    | 2     | 113,4     | 149,46    | 39,24      | RESERVADA      |
| 3D          | 3    | 2     | 113,4     | 149,46    | 39,24      | RESERVADA      |
| 3E          | 2    | 2     | 88,41     | 116,53    | 38,69      | RESERVADA      |
| 3F          | 3    | 2     | 111,19    | 146,55    | 49,36      | RESERVADA      |
| 2A          | 3    | 2     | 111,19    | 146,55    | 52,62      | RESERVADA      |
| 2B          | 2    | 2     | 88,41     | 116,53    | 65,72      | RESERVADA      |
| 2C          | 3    | 2     | 113,4     | 149,46    | 120,42     | RESERVADA      |
| 2D          | 3    | 2     | 113,4     | 149,46    | 120,42     | RESERVADA      |
| 2E          | 2    | 2     | 88,41     | 116,53    | 65,72      | RESERVADA      |
| 2F          | 3    | 2     | 111,19    | 146,55    | 52,62      | RESERVADA      |
| 1A          | 3    | 2     | 130,41    | 171,88    | 133,91     | 899.900,00 €   |
| 1B          | 2    | 2     | 86,38     | 113,85    | 38,69      | RESERVADA      |
| 1C          | 2    | 2     | 86,38     | 113,85    | 39,24      | RESERVADA      |
| 1D          | 2    | 2     | 86,38     | 113,85    | 39,24      | RESERVADA      |
| 1E          | 2    | 2     | 86,38     | 113,85    | 38,69      | RESERVADA      |
| 1F          | 3    | 2     | 130,41    | 171.,88   | 199,56     | 989.900,00 €   |
| GROUND A    | 3    | 2     | 107,71    | 141,97    | 285,88     | 949.900,00 €   |
| GROUND B    | 3    | 2     | 107,71    | 141,97    | 305,14     | 1.149.900,00 € |
| GROUND C    | 3    | 2     | 107,82    | 142,11    | 259,05     | 979.900,00€    |