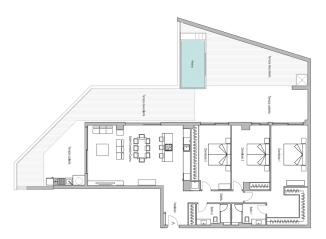

## **Property Information**

Type: Apartment

Number of bathrooms: 2

Number of bedrooms: 3

**Area:** 146.55 m<sup>2</sup>

City: Higueron

#### **Gallery**

| BLOCK 1     |      |       |           |           |            |                |
|-------------|------|-------|-----------|-----------|------------|----------------|
| UNIT        | Beds | Baths | Living m2 | Const. m2 | Terrace m2 | Price          |
| PENTHOUSE A | 3    | 2     | 104,42    |           | 74,72      | 1,419,900.00 € |
| PENTHOUSE B | 3    | 2     | 101,84    | 132,25    | 83,73      | RESERVADA      |
| PENTHOUSE C | 3    | 2     | 101,84    | 132,25    | 83,73      | 1.429.900,00 € |
| PENTHOUSE D | 3    | 2     | 104,42    |           | 74,72      | 1.449.900,00 € |
| 3A          | 3    | 2     | 111,19    | 146,55    | 49,36      | 799.900,00 €   |
| 3B          | 2    | 2     | 88,41     | 116,53    | 38,69      | RESERVADA      |
| 3C          | 3    | 2     | 113,4     | 149,46    | 39,24      | RESERVADA      |
| 3D          | 3    | 2     | 113,4     | 149,46    | 39,24      | RESERVADA      |
| 3E          | 2    | 2     | 88,41     | 116,53    | 38,69      | RESERVADA      |
| 3F          | 3    | 2     | 111,19    | 146,55    | 49,36      | RESERVADA      |
| 2A          | 3    | 2     | 111,19    | 146,55    | 52,62      | RESERVADA      |
| 2B          | 2    | 2     | 88,41     | 116,53    | 65,72      | RESERVADA      |
| 2C          | 3    | 2     | 113,4     | 149,46    | 120,42     | RESERVADA      |
| 2D          | 3    | 2     | 113,4     | 149,46    | 120,42     | RESERVADA      |
| 2E          | 2    | 2     | 88,41     | 116,53    | 65,72      | RESERVADA      |
| 2F          | 3    | 2     | 111,19    | 146,55    | 52,62      | RESERVADA      |
| 1A          | 3    | 2     | 130,41    | 171,88    | 133,91     | 899.900,00 €   |
| 1B          | 2    | 2     | 86,38     | 113,85    | 38,69      | RESERVADA      |
| 1C          | 2    | 2     | 86,38     | 113,85    | 39,24      | RESERVADA      |
| 1D          | 2    | 2     | 86,38     | 113,85    | 39,24      | RESERVADA      |
| 1E          | 2    | 2     | 86,38     | 113,85    | 38,69      | RESERVADA      |
| 1F          | 3    | 2     | 130,41    | 171.,88   | 199,56     | 989.900,00 €   |
| GROUND A    | 3    | 2     | 107,71    | 141,97    | 285,88     | 949.900,00 €   |
| GROUND B    | 3    | 2     | 107,71    | 141,97    | 305,14     | 1.149.900,00 € |
| GROUND C    | 3    | 2     | 107,82    | 142,11    | 259,05     | 979.900,00€    |