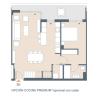

## From 340000 €

Completion date:

\*Price does not include VAT

**Property Information** 

Type: Apartment Number of bathrooms: 2 Number of bedrooms: 2 **Area:** 87.42 m<sup>2</sup> **City:** Javea

**Property Description** 