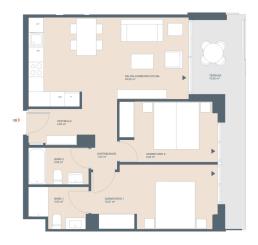

## From 340000 €

Completion date:

\*Price does not include VAT

**Property Information** 

Type: Apartment Number of bathrooms: 2 Number of bedrooms: 2 **Area:** 87.42 m<sup>2</sup> **City:** Javea

**Property Description** 