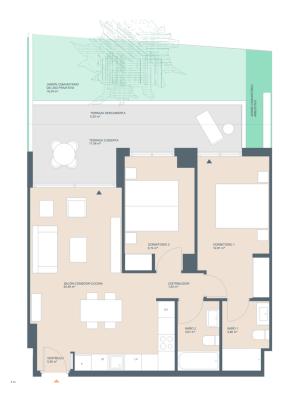

## From 340000 €

Completion date:

\*Price does not include VAT

**Property Information** 

Type: Apartment Number of bathrooms: 2 Number of bedrooms: 2 **Area:** 87.42 m<sup>2</sup> **City:** Javea

**Property Description** 