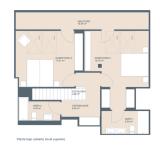

## From 340000 €

Completion date:

\*Price does not include VAT

**Property Information** 

Type: Apartment Number of bathrooms: 2 Number of bedrooms: 2 **Area:** 87.42 m<sup>2</sup> **City:** Javea

**Property Description** 