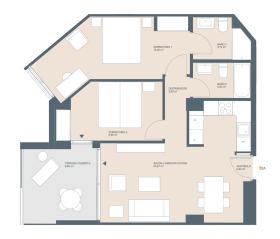

## From 340000 €

Completion date:

\*Price does not include VAT

**Property Information** 

Type: Apartment Number of bathrooms: 2 Number of bedrooms: 2 **Area:** 87.42 m<sup>2</sup> **City:** Javea

**Property Description** 