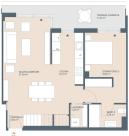

## From 340000 €

Completion date:

\*Price does not include VAT

**Property Information** 

Type: Apartment Number of bathrooms: 2 Number of bedrooms: 2 **Area:** 87.42 m<sup>2</sup> **City:** Javea

**Property Description** 