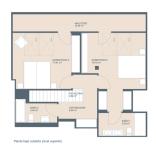

## **Property Information**

**Type:** Apartment

Number of bathrooms: 2 Number of bedrooms: 3 **Area:** 113.86 m<sup>2</sup>

City: Javea

**Property Description** 

Come and see for yourself! 58 flats with 2 to 4 bedrooms with parking spaces and a storage room. In addition, the complex will have large gardens, a swimming pool and a social club. The flats offer views to enjoy the climate of Jávea all year round, providing a wonderful feeling of spaciousness and brightness.