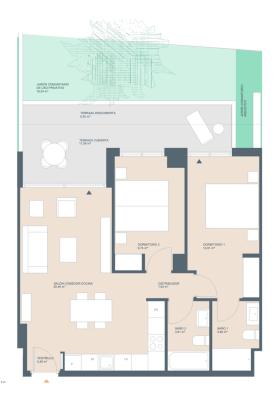

## **Property Information**

**Type:** Apartment

Number of bathrooms: 2 Number of bedrooms: 3 **Area:** 113.86 m<sup>2</sup>

City: Javea

**Property Description** 

Come and see for yourself! 58 flats with 2 to 4 bedrooms with parking spaces and a storage room. In addition, the complex will have large gardens, a swimming pool and a social club. The flats offer views to enjoy the climate of Jávea all year round, providing a wonderful feeling of spaciousness and brightness.