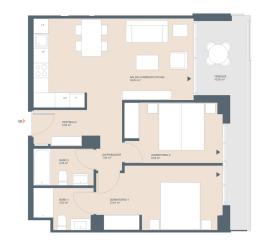

## **Property Information**

**Type:** Apartment

Number of bathrooms: 2 Number of bedrooms: 3 **Area:** 113.86 m<sup>2</sup>

City: Javea

**Property Description** 

Come and see for yourself! 58 flats with 2 to 4 bedrooms with parking spaces and a storage room. In addition, the complex will have large gardens, a swimming pool and a social club. The flats offer views to enjoy the climate of Jávea all year round, providing a wonderful feeling of spaciousness and brightness.

#### **Gallery**

| Select all                                             | PVP       | Product Code        | Туре     | Portal | Block | Piso | Door | # rooms | # toilets | Built M? | Us   |
|--------------------------------------------------------|-----------|---------------------|----------|--------|-------|------|------|---------|-----------|----------|------|
| Vivienda - Bloque 2 - Escalera 4 - Piso 3 - Puerta F   | 663.000 € | 2337-VI-2 -4 -3 -F  | Vivienda | 4      | 2     | 3    | F    | 3       | 2         | 154,05   | 102  |
| Trastero - Bloque 2 - Piso -1 - Número 2.16            | 2000 €    | 2337-TR-2 -1 -2 -16 | Trastero | -1     | 2     | 2    | 16   | 0       | 0         | 8,260    | 5,8  |
| Garaje - Bloque 2 - Piso -1 - Número 024               | 10.000 €  | 2337-GA-2 -1 -024   | Garaje   | -1     | 2     | 024  |      | 0       | 0         | 34,73    | 11,5 |
| Subtotal                                               | 675.000 € |                     |          |        |       |      |      |         |           |          |      |
| V Vivienda - Bloque 2 - Escalera 3 - Piso 0 - Puerta F | 333.650 € | 2337-VI-2 -3 -0 -F  | Vivienda | 3      | 2     | 0    | F    | 2       | 2         | 97,29    | 71,  |
| Garaje - Bloque 2 - Piso -2 - Número 089               | 10.000 €  | 2337-GA-2 2-089     | Garaje   | -2     | 2     | 089  |      | 0       | 0         | 34,73    | 11,8 |
| Trastero - Bloque 2 - Piso -2 - Número 2.65            | 2000 €    | 2337-TR-2 -2 -2 -65 | Trastero | -2     | 2     | 2    | 65   | 0       | 0         | 8,170    | 5,77 |
| Subtotal                                               | 345.650 € |                     |          |        |       |      |      |         |           |          |      |

| Select all                                           | PVP       | Product Code        | Туре     | Portal | Block | Piso | Door | # rooms | # toilets | Built M <sup>2</sup> | Useful N |
|------------------------------------------------------|-----------|---------------------|----------|--------|-------|------|------|---------|-----------|----------------------|----------|
| Vivienda - Bloque 2 - Escalera 3 - Piso 1 - Puerta G | 401.000 € | 2337-VI-2 -3 -1 -G  | Vivienda | 3      | 2     | 1    | G    | 3       | 2         | 113,86               | 82,51    |
| Trastero - Bloque 2 - Piso -2 - Número 2.37          | 2000 €    | 2337-TR-2 -2 -2 -37 | Trastero | -2     | 2     | 2    | 37   | 0       | 0         | 7,510                | 5,310    |
| Garaje - Bloque 2 - Piso -2 - Número 125             | 10.000 €  | 2337-GA-2 -2 -125   | Garaje   | -2     | 2     | 125  |      | 0       | 0         | 34,73                | 11,50    |
| Subtotal                                             | 413.000 € |                     |          |        |       |      |      |         |           |                      |          |
| Vivienda - Bloque 2 - Escalera 3 - Piso 2 - Puerta G | 407.000 € | 2337-VI-2 -3 -2 -G  | Vivienda | 3      | 2     | 2    | G    | 3       | 2         | 113,84               | 82,49    |
| Garaje - Bloque 2 - Piso -1 - Número 012             | 10.000 €  | 2337-GA-2 -1 -012   | Garaje   | -1     | 2     | 012  |      | 0       | 0         | 34,73                | 11,50    |
| Trastero - Bloque 2 - Piso -1 - Número 2.28          | 2000 €    | 2337-TR-2 -1 -2 -28 | Trastero | -1     | 2     | 2    | 28   | 0       | 0         | 7,100                | 5,020    |
| Subtotal                                             | 419.000 € |                     |          |        |       |      |      |         |           |                      |          |