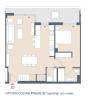

## **Property Information**

**Type:** Apartment

Number of bathrooms: 2 Number of bedrooms: 3 **Area:** 113.86 m<sup>2</sup>

City: Javea

**Property Description** 

Come and see for yourself! 58 flats with 2 to 4 bedrooms with parking spaces and a storage room. In addition, the complex will have large gardens, a swimming pool and a social club. The flats offer views to enjoy the climate of Jávea all year round, providing a wonderful feeling of spaciousness and brightness.