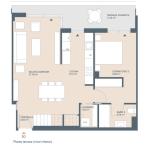

## **Property Information**

**Type:** Apartment

Number of bathrooms: 2 Number of bedrooms: 3 **Area:** 113.86 m<sup>2</sup>

City: Javea

**Property Description** 

Come and see for yourself! 58 flats with 2 to 4 bedrooms with parking spaces and a storage room. In addition, the complex will have large gardens, a swimming pool and a social club. The flats offer views to enjoy the climate of Jávea all year round, providing a wonderful feeling of spaciousness and brightness.