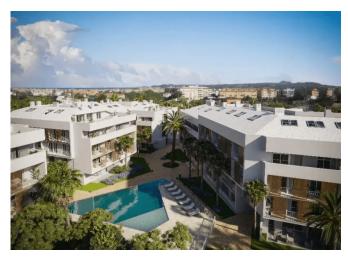

## **Property Information**

**Type:** Apartment

Number of bathrooms: 2 Number of bedrooms: 3 **Area:** 113.86 m<sup>2</sup>

City: Javea

**Property Description** 

Come and see for yourself! 58 flats with 2 to 4 bedrooms with parking spaces and a storage room. In addition, the complex will have large gardens, a swimming pool and a social club. The flats offer views to enjoy the climate of Jávea all year round, providing a wonderful feeling of spaciousness and brightness.

In addition, the private terraces of the penthouses provide views of the unique and iconic architecture in the area.

Enjoying your new flat, you will have everything you need at your fingertips: restaurants, pharmacies, supermarkets, health centres and Molins De La Plana, the green lungs of Jávea. In addition, the Jávea bus station and the CV-734 road are close to the newly built development.