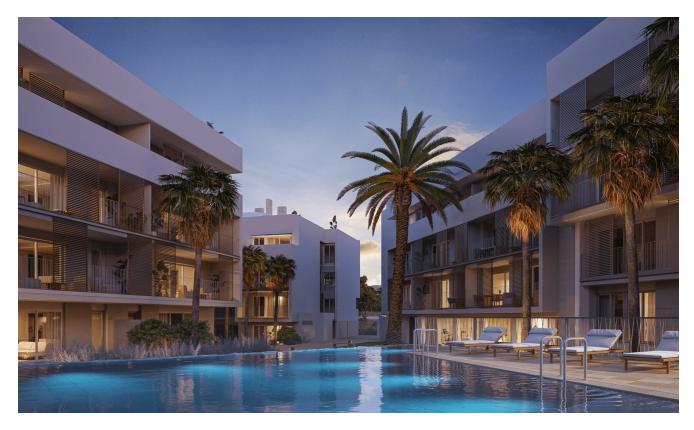

## **Property Information**

**Type:** Apartment

Number of bathrooms: 2 Number of bedrooms: 3 **Area:** 113.86 m<sup>2</sup>

City: Javea

**Property Description** 

Come and see for yourself! 58 flats with 2 to 4 bedrooms with parking spaces and a storage room. In addition, the complex will have large gardens, a swimming pool and a social club. The flats offer views to enjoy the climate of Jávea all year round, providing a wonderful feeling of spaciousness and brightness.

In addition, the private terraces of the penthouses provide views of the unique and iconic architecture in the area.

Enjoying your new flat, you will have everything you need at your fingertips: restaurants, pharmacies, supermarkets, health centres and Molins De La Plana, the green lungs of Jávea. In addition, the Jávea bus station and the CV-734 road are close to the newly built development.

#### **Advantages**

Air conditioning

Close to the sea

Shared pool

Parking

Balcony/Terrace
Gated community

#### What is included in the price

Furnished kitchen

Storage room

Air conditioning

Parking space

Shared pool

Furnished bathroom