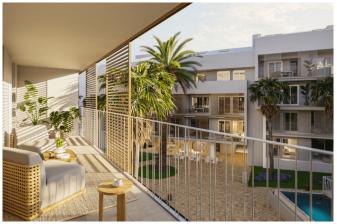

## **Property Information**

**Type:** Apartment

Number of bathrooms: 2 Number of bedrooms: 3 **Area:** 113.86 m<sup>2</sup>

City: Javea

**Property Description** 

Come and see for yourself! 58 flats with 2 to 4 bedrooms with parking spaces and a storage room. In addition, the complex will have large gardens, a swimming pool and a social club. The flats offer views to enjoy the climate of Jávea all year round, providing a wonderful feeling of spaciousness and brightness.

In addition, the private terraces of the penthouses provide views of the unique and iconic architecture in the area.

Enjoying your new flat, you will have everything you need at your fingertips: restaurants, pharmacies, supermarkets, health centres and Molins De La Plana, the green lungs of Jávea. In addition, the Jávea bus station and the CV-734 road are close to the newly built development.