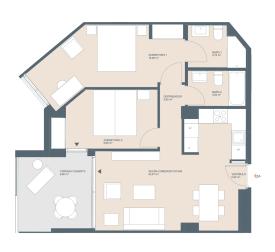

## **Property Information**

**Type:** Apartment

Number of bathrooms: 2 Number of bedrooms: 3 **Area:** 113.86 m<sup>2</sup>

City: Javea

**Property Description** 

Come and see for yourself! 58 flats with 2 to 4 bedrooms with parking spaces and a storage room. In addition, the complex will have large gardens, a swimming pool and a social club. The flats offer views to enjoy the climate of Jávea all year round, providing a wonderful feeling of spaciousness and brightness.