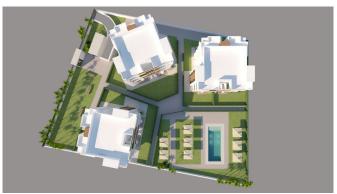

# **Property Information**

Type: Apartment

Number of bathrooms: 2 Number of bedrooms: 2 **Area:** 86.09 m<sup>2</sup> **City:** Los Alcázares

The development consists of three detached buildings, comprising a total of 18 luxury 2-bedroom flats. The central area features a communal green garden with a swimming pool, creating an oasis of peace and relaxation. The building also offers storage units and underground parking.