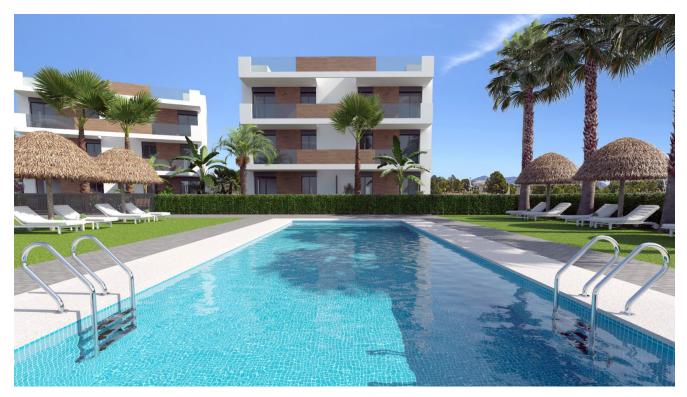

# **Property Information**

Type: Apartment

Number of bathrooms: 2 Number of bedrooms: 2 **Area:** 86.09 m<sup>2</sup> **City:** Los Alcázares

The development consists of three detached buildings, comprising a total of 18 luxury 2-bedroom flats. The central area features a communal green garden with a swimming pool, creating an oasis of peace and relaxation. The building also offers storage units and underground parking.

The spacious flats have been carefully designed to ensure comfort and functionality. Each flat consists of 2 bedrooms, 2 bathrooms, a spacious living room, a kitchen, a terrace and a laundry room.

The development is located in the picturesque Costa Cálida region, close to the famous Mar Menor. This unique location offers a mild, warm climate all year round, with beautiful sandy beaches just minutes from the development. Residents can enjoy magnificent sunrises, fresh sea breezes and the unique atmosphere of the seaside restaurants, which serve local cuisine.