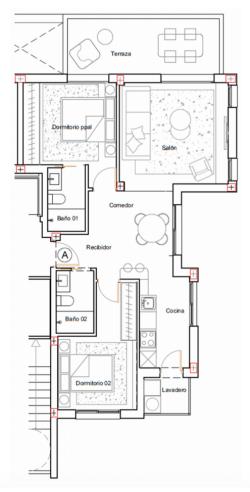

# **Property Information**

Type: Apartment

Number of bathrooms: 2 Number of bedrooms: 2 **Area:** 86.09 m<sup>2</sup> **City:** Los Alcázares

The development consists of three detached buildings, comprising a total of 18 luxury 2-bedroom flats. The central area features a communal green garden with a swimming pool, creating an oasis of peace and relaxation. The building also offers storage units and underground parking.

The spacious flats have been carefully designed to ensure comfort and functionality. Each flat consists of 2 bedrooms, 2 bathrooms, a spacious living room, a kitchen, a terrace and a laundry room.

The development is located in the picturesque Costa Cálida region, close to the famous Mar Menor. This unique location offers a mild, warm climate all year round, with beautiful sandy beaches just minutes from the development. Residents can enjoy magnificent sunrises, fresh sea breezes and the unique atmosphere of the seaside restaurants, which serve local cuisine.

### What is included in the price

|    | UNIT   | PLANTA<br>FLOOR                | DORMITORIOS<br>BEDROOMS | BANOS<br>BATHS | SUP. CONST.<br>BUILT AREA | TERRAZA<br>TERRACE | JARDIN<br>GARDEN | SOLARIUM<br>SOLARIUM | APARCAMIENTO<br>CAR PARK | PRECIO<br>PRICE |
|----|--------|--------------------------------|-------------------------|----------------|---------------------------|--------------------|------------------|----------------------|--------------------------|-----------------|
|    | BI-V0A | PLANTA BAJA<br>GROUND FLOOR    | 2                       | 2              | 86,09                     | 12,60              | 132,48           |                      | PI                       | 253.000,00 €    |
| 2  | BI-V0B | PLANTA BAJA<br>GROUND FLOOR    | 2                       | 2              | 86,09                     | 12,60              | 189,19           |                      | P2                       | 259.900,00 €    |
| 3  | BI-VIA | PLANTA PRIMERA<br>FIRST FLOOR  | 2                       | 2              | 86,09                     | 12,60              |                  |                      | P3                       | 247.900,00 €    |
| 4  | BI-VIB | PLANTA PRIMERA<br>FIRST FLOOR  | 2                       | 2              | 86,09                     | 12,60              |                  |                      | P4                       | 247.900,00 €    |
| 5  | BI-V2A | PLANTA SEGUNDA<br>SECOND FLOOR | 2                       | 2              | 86,09                     | 12,60              |                  | 45,00                | P5                       | 279.900,00 €    |
| 6  | BI-V2B | PLANTA SEGUNDA<br>SECOND PLOOR | 2                       | 2              | 86,09                     | 12,60              |                  | 45,00                | P6                       | 279.900,00 €    |
| 7  | B2-V0A | PLANTA BAJA<br>GROUND FLOOR    | 2                       | 2              | 86,09                     | 12,60              | 143,71           |                      | P7                       | 254.900,00 €    |
| 8  | B2-V0B | PLANTA BAJA<br>GROUND FLOOR    | 2                       | 2              | 86,09                     | 12,60              | 142,58           |                      | P8                       | 254.900,00 €    |
| 9  | B2-VIA | PLANTA PRIMERA<br>FIRST FLOOR  | 2                       | 2              | 86,09                     | 12,60              |                  |                      | P9                       | 243.900,00 €    |
| 10 | B2-VIB | PLANTA PRIMERA<br>FIRST FLOOR  | 2                       | 2              | 86,09                     | 12,60              |                  |                      | PIO                      | 243.900,00 €    |
| П  | B2-V2A | PLANTA SEGUNDA<br>SECOND FLOOR | 2                       | 2              | 86,09                     | 12,60              |                  | 45,00                | PH                       | 279.900,00 €    |
| 12 | B2-V2B | PLANTA SEGUNDA<br>SECOND FLOOR | 2                       | 2              | 86,09                     | 12,60              |                  | 45,00                | PI2                      | 279.900,00 €    |
| 3  | B3-V0A | PLANTA BAJA<br>GROUND FLOOR    | 2                       | 2              | 86,09                     | 12,60              | 176,58           |                      | PI3                      | 257.900,00 €    |
| 14 | B3-V0B | PLANTA BAJA<br>GROUND FLOOR    | 2                       | 2              | 86,09                     | 12,60              | 134,03           |                      | P14                      | VENDIDA         |
| 15 | B3-VIA | PLANTA PRIMERA<br>FIRST FLOOR  | 2                       | 2              | 86,09                     | 12,60              |                  |                      | PI5                      | 243.900,00 €    |
| 6  | B3-VIB | PLANTA PRIMERA<br>FIRST FLOOR  | 2                       | 2              | 86,09                     | 12,60              |                  |                      | PI6                      | 243.900,00      |
| 17 | B3-V2A | PLANTA SEGUNDA<br>SECOND FLOOR | 2                       | 2              | 86,09                     | 12,60              |                  | 45,00                | P17                      | 279.900,00 €    |
| 8  | B3-V2B | PLANTA SEGUNDA<br>SECOND FLOOR | 2                       | 2              | 86,09                     | 12,60              |                  | 45,00                | PI8                      | 279.900,00      |