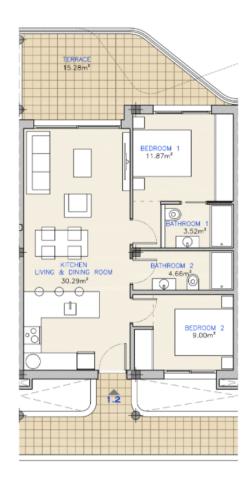

# From 209000 €

\*Price does not include VAT

**Property Information** 

**Type:** Apartment

Number of bathrooms: 2

**Area:** 76.33 m<sup>2</sup>

City: Los Alcázares

#### Number of bedrooms: 2

Gallery

|   | APT. NUMBER | BUILT AREA /<br>SUPERFICIE<br>CONSTRUIDA<br>(m2) | TERRACES<br>TERRAZAS (m2) | SOLARIUM<br>(m2) | PARKING +<br>STORAGE | SUPERFICIE<br>DISFRUTABLE/<br>ENJOYABLE<br>SPACE (m2) | HABITACIONES /<br>ROOMS | BAÑOS /<br>BATHROOMS | PRECIOS /<br>PRICES | DISPONIBILIDAD /<br>AVAILABILITY | ENTREGA /<br>DELIVERY | PARKING AND<br>STORAGE N® |
|---|-------------|--------------------------------------------------|---------------------------|------------------|----------------------|-------------------------------------------------------|-------------------------|----------------------|---------------------|----------------------------------|-----------------------|---------------------------|
|   | 0.1         | 78,02                                            | 109,23                    |                  | YES                  | 187,25                                                | 2                       | 2                    | 259.000€            | AVAILABLE                        |                       | 0.1                       |
|   | 0.2         |                                                  |                           |                  |                      |                                                       |                         |                      |                     | SOLD                             |                       |                           |
|   | 0.3         | 76,33                                            | 40,44                     |                  | YES                  | 116,77                                                | 2                       | 2                    | 209.000 €           | AVAILABLE                        | oct-26                | 0.3                       |
| A | 0.4         | 76,33                                            | 40,44                     |                  | YES                  | 116,77                                                | 2                       | 2                    | 209.000€            | AVAILABLE                        |                       | 0.4                       |
| P | 0.5         | 76,33                                            | 40,44                     |                  | YES                  | 116,77                                                | 2                       | 2                    | 209.000€            | AVAILABLE                        |                       | 0.5                       |
| A | 0.6         | 78,02                                            | 86,01                     |                  | YES                  | 164,03                                                | 2                       | 2                    | 269.000 €           | AVAILABLE                        |                       | 0.6                       |
| R | 1.1         | 78,02                                            | 15,99                     |                  | YES                  | 94,01                                                 | 2                       | 2                    | 269.000 €           | AVAILABLE                        |                       | 1.1                       |
| T | 1.2         | 73,74                                            | 15,28                     |                  | YES                  | 89,02                                                 | 2                       | 2                    | 249.000 €           | AVAILABLE                        |                       | 1.2                       |
| M | 1.3         | 72,68                                            | 15,30                     |                  | YES                  | 87,98                                                 | 2                       | 2                    | 239.000€            | AVAILABLE                        |                       | 1.3                       |
| E | 1.4         | 72,68                                            | 15,30                     |                  | YES                  | 87,98                                                 | 2                       | 2                    | 249.000 €           | AVAILABLE                        |                       | 1.4                       |
| N | 1.5         | 73,74                                            | 15,28                     |                  | YES                  | 89,02                                                 | 2                       | 2                    | 239.000 €           | AVAILABLE                        |                       | 1.5                       |
| T | 1.6         | 78,02                                            | 15,99                     |                  | YES                  | 94,01                                                 | 2                       | 2                    | 262.000€            | AVAILABLE                        |                       | 1.6                       |
| s | 2.1         | 90,32                                            | 32,78                     | 75,09            | YES                  | 198,19                                                | 3                       | 2                    | 399.000 €           | AVAILABLE                        |                       | 2.1                       |
|   | 2.2         | 92,72                                            | 30,81                     | 62,90            | YES                  | 186,43                                                | 3                       | 2                    | 389.000 €           | AVAILABLE                        |                       | 2.2                       |
|   | 2.3         | 92,72                                            | 30,81                     | 62,90            | YES                  | 186,43                                                | 3                       | 2                    | 379.000 €           | AVAILABLE                        |                       | 2.3                       |
|   | 2.4         | 90,32                                            | 32,78                     | 75,09            | YES                  | 198,19                                                | 3                       | 2                    | 389.000 €           | AVAILABLE                        |                       | 2.4                       |