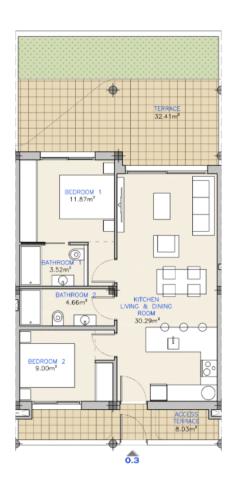

# From 209000 €

\*Price does not include VAT

**Property Information** 

**Type:** Apartment

Number of bathrooms: 2

**Area:** 76.33 m<sup>2</sup>

City: Los Alcázares

#### Number of bedrooms: 2

Gallery

|   | APT. NUMBER | BUILT AREA /<br>SUPERFICIE<br>CONSTRUIDA<br>(m2) | TERRACES<br>TERRAZAS (m2) | SOLARIUM<br>(m2) | PARKING +<br>STORAGE | SUPERFICIE<br>DISFRUTABLE/<br>ENJOYABLE<br>SPACE (m2) | HABITACIONES /<br>ROOMS | BAÑOS /<br>BATHROOMS | PRECIOS /<br>PRICES | DISPONIBILIDAD /<br>AVAILABILITY | ENTREGA /<br>DELIVERY | PARKING AND<br>STORAGE N® |
|---|-------------|--------------------------------------------------|---------------------------|------------------|----------------------|-------------------------------------------------------|-------------------------|----------------------|---------------------|----------------------------------|-----------------------|---------------------------|
|   | 0.1         | 78,02                                            | 109,23                    |                  | YES                  | 187,25                                                | 2                       | 2                    | 259.000€            | AVAILABLE                        |                       | 0.1                       |
|   | 0.2         |                                                  |                           |                  |                      |                                                       |                         |                      |                     | SOLD                             |                       |                           |
|   | 0.3         | 76,33                                            | 40,44                     |                  | YES                  | 116,77                                                | 2                       | 2                    | 209.000 €           | AVAILABLE                        | oct-26                | 0.3                       |
| A | 0.4         | 76,33                                            | 40,44                     |                  | YES                  | 116,77                                                | 2                       | 2                    | 209.000€            | AVAILABLE                        |                       | 0.4                       |
| P | 0.5         | 76,33                                            | 40,44                     |                  | YES                  | 116,77                                                | 2                       | 2                    | 209.000€            | AVAILABLE                        |                       | 0.5                       |
| A | 0.6         | 78,02                                            | 86,01                     |                  | YES                  | 164,03                                                | 2                       | 2                    | 269.000 €           | AVAILABLE                        |                       | 0.6                       |
| R | 1.1         | 78,02                                            | 15,99                     |                  | YES                  | 94,01                                                 | 2                       | 2                    | 269.000 €           | AVAILABLE                        |                       | 1.1                       |
| T | 1.2         | 73,74                                            | 15,28                     |                  | YES                  | 89,02                                                 | 2                       | 2                    | 249.000 €           | AVAILABLE                        |                       | 1.2                       |
| M | 1.3         | 72,68                                            | 15,30                     |                  | YES                  | 87,98                                                 | 2                       | 2                    | 239.000€            | AVAILABLE                        |                       | 1.3                       |
| E | 1.4         | 72,68                                            | 15,30                     |                  | YES                  | 87,98                                                 | 2                       | 2                    | 249.000 €           | AVAILABLE                        |                       | 1.4                       |
| N | 1.5         | 73,74                                            | 15,28                     |                  | YES                  | 89,02                                                 | 2                       | 2                    | 239.000 €           | AVAILABLE                        |                       | 1.5                       |
| T | 1.6         | 78,02                                            | 15,99                     |                  | YES                  | 94,01                                                 | 2                       | 2                    | 262.000€            | AVAILABLE                        |                       | 1.6                       |
| s | 2.1         | 90,32                                            | 32,78                     | 75,09            | YES                  | 198,19                                                | 3                       | 2                    | 399.000 €           | AVAILABLE                        |                       | 2.1                       |
|   | 2.2         | 92,72                                            | 30,81                     | 62,90            | YES                  | 186,43                                                | 3                       | 2                    | 389.000 €           | AVAILABLE                        |                       | 2.2                       |
|   | 2.3         | 92,72                                            | 30,81                     | 62,90            | YES                  | 186,43                                                | 3                       | 2                    | 379.000 €           | AVAILABLE                        |                       | 2.3                       |
|   | 2.4         | 90,32                                            | 32,78                     | 75,09            | YES                  | 198,19                                                | 3                       | 2                    | 389.000 €           | AVAILABLE                        |                       | 2.4                       |