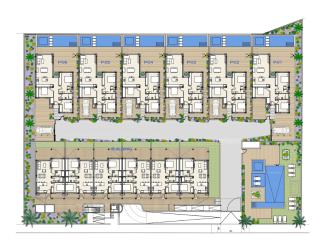

The development consists of 16 2 and 3 bedroom flats and 6 exclusive 3 bedroom villas that combine modern design, quality and functionality. Its unrivalled location offers magnificent views of the golf course and the Mar Menor.

Gallery

|   | APT. NUMBER | BUILT AREA /<br>SUPERFICIE<br>CONSTRUIDA<br>(m2) | TERRACES<br>TERRAZAS (m2) | SOLARIUM<br>(m2) | PARKING +<br>STORAGE | SUPERFICIE<br>DISFRUTABLE/<br>ENJOYABLE<br>SPACE (m2) | HABITACIONES /<br>ROOMS | BAÑOS /<br>BATHROOMS | PRECIOS /<br>PRICES | DISPONIBILIDAD /<br>AVAILABILITY | ENTREGA /<br>DELIVERY | PARKING AND<br>STORAGE N® |
|---|-------------|--------------------------------------------------|---------------------------|------------------|----------------------|-------------------------------------------------------|-------------------------|----------------------|---------------------|----------------------------------|-----------------------|---------------------------|
|   | 0.1         | 78,02                                            | 109,23                    |                  | YES                  | 187,25                                                | 2                       | 2                    | 259.000€            | AVAILABLE                        |                       | 0.1                       |
|   | 0.2         |                                                  |                           |                  |                      |                                                       |                         |                      |                     | SOLD                             |                       |                           |
|   | 0.3         | 76,33                                            | 40,44                     |                  | YES                  | 116,77                                                | 2                       | 2                    | 209.000 €           | AVAILABLE                        | oct-26                | 0.3                       |
| A | 0.4         | 76,33                                            | 40,44                     |                  | YES                  | 116,77                                                | 2                       | 2                    | 209.000€            | AVAILABLE                        |                       | 0.4                       |
| P | 0.5         | 76,33                                            | 40,44                     |                  | YES                  | 116,77                                                | 2                       | 2                    | 209.000€            | AVAILABLE                        |                       | 0.5                       |
| A | 0.6         | 78,02                                            | 86,01                     |                  | YES                  | 164,03                                                | 2                       | 2                    | 269.000 €           | AVAILABLE                        |                       | 0.6                       |
| R | 1.1         | 78,02                                            | 15,99                     |                  | YES                  | 94,01                                                 | 2                       | 2                    | 269.000 €           | AVAILABLE                        |                       | 1.1                       |
| T | 1.2         | 73,74                                            | 15,28                     |                  | YES                  | 89,02                                                 | 2                       | 2                    | 249.000 €           | AVAILABLE                        |                       | 1.2                       |
| M | 1.3         | 72,68                                            | 15,30                     |                  | YES                  | 87,98                                                 | 2                       | 2                    | 239.000€            | AVAILABLE                        |                       | 1.3                       |
| E | 1.4         | 72,68                                            | 15,30                     |                  | YES                  | 87,98                                                 | 2                       | 2                    | 249.000 €           | AVAILABLE                        |                       | 1.4                       |
| N | 1.5         | 73,74                                            | 15,28                     |                  | YES                  | 89,02                                                 | 2                       | 2                    | 239.000 €           | AVAILABLE                        |                       | 1.5                       |
| T | 1.6         | 78,02                                            | 15,99                     |                  | YES                  | 94,01                                                 | 2                       | 2                    | 262.000€            | AVAILABLE                        |                       | 1.6                       |
| s | 2.1         | 90,32                                            | 32,78                     | 75,09            | YES                  | 198,19                                                | 3                       | 2                    | 399.000 €           | AVAILABLE                        |                       | 2.1                       |
|   | 2.2         | 92,72                                            | 30,81                     | 62,90            | YES                  | 186,43                                                | 3                       | 2                    | 389.000 €           | AVAILABLE                        |                       | 2.2                       |
|   | 2.3         | 92,72                                            | 30,81                     | 62,90            | YES                  | 186,43                                                | 3                       | 2                    | 379.000 €           | AVAILABLE                        |                       | 2.3                       |
|   | 2.4         | 90,32                                            | 32,78                     | 75,09            | YES                  | 198,19                                                | 3                       | 2                    | 389.000 €           | AVAILABLE                        |                       | 2.4                       |