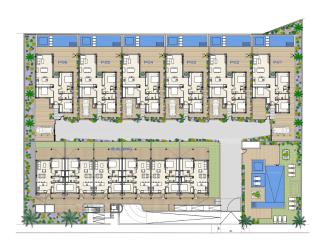

The development consists of 16 2 and 3 bedroom flats and 6 exclusive 3 bedroom villas that combine modern design, quality and functionality. Its unrivalled location offers magnificent views of the golf course and the Mar Menor.

Furnished bathroom

Gallery

|   | APT. NUMBER | BUILT AREA /<br>SUPERFICIE<br>CONSTRUIDA<br>(m2) | TERRACES<br>TERRAZAS (m2) | SOLARIUM<br>(m2) | PARKING +<br>STORAGE | SUPERFICIE<br>DISFRUTABLE/<br>ENJOYABLE<br>SPACE (m2) | HABITACIONES /<br>ROOMS | BAÑOS /<br>BATHROOMS | PRECIOS /<br>PRICES | DISPONIBILIDAD /<br>AVAILABILITY | ENTREGA /<br>DELIVERY | PARKING AND<br>STORAGE N® |
|---|-------------|--------------------------------------------------|---------------------------|------------------|----------------------|-------------------------------------------------------|-------------------------|----------------------|---------------------|----------------------------------|-----------------------|---------------------------|
|   | 0.1         | 78,02                                            | 109,23                    |                  | YES                  | 187,25                                                | 2                       | 2                    | 259.000€            | AVAILABLE                        |                       | 0.1                       |
|   | 0.2         |                                                  |                           |                  |                      |                                                       |                         |                      |                     | SOLD                             |                       |                           |
|   | 0.3         | 76,33                                            | 40,44                     |                  | YES                  | 116,77                                                | 2                       | 2                    | 209.000 €           | AVAILABLE                        | oct-26                | 0.3                       |
| A | 0.4         | 76,33                                            | 40,44                     |                  | YES                  | 116,77                                                | 2                       | 2                    | 209.000€            | AVAILABLE                        |                       | 0.4                       |
| P | 0.5         | 76,33                                            | 40,44                     |                  | YES                  | 116,77                                                | 2                       | 2                    | 209.000€            | AVAILABLE                        |                       | 0.5                       |
| A | 0.6         | 78,02                                            | 86,01                     |                  | YES                  | 164,03                                                | 2                       | 2                    | 269.000 €           | AVAILABLE                        |                       | 0.6                       |
| R | 1.1         | 78,02                                            | 15,99                     |                  | YES                  | 94,01                                                 | 2                       | 2                    | 269.000 €           | AVAILABLE                        |                       | 1.1                       |
| T | 1.2         | 73,74                                            | 15,28                     |                  | YES                  | 89,02                                                 | 2                       | 2                    | 249.000 €           | AVAILABLE                        |                       | 1.2                       |
| M | 1.3         | 72,68                                            | 15,30                     |                  | YES                  | 87,98                                                 | 2                       | 2                    | 239.000€            | AVAILABLE                        |                       | 1.3                       |
| E | 1.4         | 72,68                                            | 15,30                     |                  | YES                  | 87,98                                                 | 2                       | 2                    | 249.000 €           | AVAILABLE                        |                       | 1.4                       |
| N | 1.5         | 73,74                                            | 15,28                     |                  | YES                  | 89,02                                                 | 2                       | 2                    | 239.000 €           | AVAILABLE                        |                       | 1.5                       |
| T | 1.6         | 78,02                                            | 15,99                     |                  | YES                  | 94,01                                                 | 2                       | 2                    | 262.000€            | AVAILABLE                        |                       | 1.6                       |
| s | 2.1         | 90,32                                            | 32,78                     | 75,09            | YES                  | 198,19                                                | 3                       | 2                    | 399.000 €           | AVAILABLE                        |                       | 2.1                       |
|   | 2.2         | 92,72                                            | 30,81                     | 62,90            | YES                  | 186,43                                                | 3                       | 2                    | 389.000 €           | AVAILABLE                        |                       | 2.2                       |
|   | 2.3         | 92,72                                            | 30,81                     | 62,90            | YES                  | 186,43                                                | 3                       | 2                    | 379.000 €           | AVAILABLE                        |                       | 2.3                       |
|   | 2.4         | 90,32                                            | 32,78                     | 75,09            | YES                  | 198,19                                                | 3                       | 2                    | 389.000 €           | AVAILABLE                        |                       | 2.4                       |