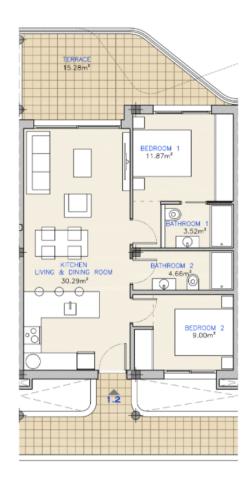

# From 379000 €

\*Price does not include VAT

**Property Information** 

**Type:** Apartment

**Number of bathrooms: 2** 

**Area:** 92.72 m<sup>2</sup>

City: Los Alcázares

#### Number of bedrooms: 3

Furnished bathroom

Gallery

|   | APT. NUMBER | BUILT AREA /<br>SUPERFICIE<br>CONSTRUIDA<br>(m2) | TERRACES<br>TERRAZAS (m2) | SOLARIUM<br>(m2) | PARKING +<br>STORAGE | SUPERFICIE<br>DISFRUTABLE/<br>ENJOYABLE<br>SPACE (m2) | HABITACIONES /<br>ROOMS | BAÑOS /<br>BATHROOMS | PRECIOS /<br>PRICES | DISPONIBILIDAD /<br>AVAILABILITY | ENTREGA /<br>DELIVERY | PARKING AND<br>STORAGE N® |
|---|-------------|--------------------------------------------------|---------------------------|------------------|----------------------|-------------------------------------------------------|-------------------------|----------------------|---------------------|----------------------------------|-----------------------|---------------------------|
|   | 0.1         | 78,02                                            | 109,23                    |                  | YES                  | 187,25                                                | 2                       | 2                    | 259.000€            | AVAILABLE                        |                       | 0.1                       |
|   | 0.2         |                                                  |                           |                  |                      |                                                       |                         |                      |                     | SOLD                             |                       |                           |
|   | 0.3         | 76,33                                            | 40,44                     |                  | YES                  | 116,77                                                | 2                       | 2                    | 209.000 €           | AVAILABLE                        | oct-26                | 0.3                       |
| A | 0.4         | 76,33                                            | 40,44                     |                  | YES                  | 116,77                                                | 2                       | 2                    | 209.000€            | AVAILABLE                        |                       | 0.4                       |
| P | 0.5         | 76,33                                            | 40,44                     |                  | YES                  | 116,77                                                | 2                       | 2                    | 209.000€            | AVAILABLE                        |                       | 0.5                       |
| A | 0.6         | 78,02                                            | 86,01                     |                  | YES                  | 164,03                                                | 2                       | 2                    | 269.000 €           | AVAILABLE                        |                       | 0.6                       |
| R | 1.1         | 78,02                                            | 15,99                     |                  | YES                  | 94,01                                                 | 2                       | 2                    | 269.000 €           | AVAILABLE                        |                       | 1.1                       |
| T | 1.2         | 73,74                                            | 15,28                     |                  | YES                  | 89,02                                                 | 2                       | 2                    | 249.000 €           | AVAILABLE                        |                       | 1.2                       |
| M | 1.3         | 72,68                                            | 15,30                     |                  | YES                  | 87,98                                                 | 2                       | 2                    | 239.000€            | AVAILABLE                        |                       | 1.3                       |
| E | 1.4         | 72,68                                            | 15,30                     |                  | YES                  | 87,98                                                 | 2                       | 2                    | 249.000 €           | AVAILABLE                        |                       | 1.4                       |
| N | 1.5         | 73,74                                            | 15,28                     |                  | YES                  | 89,02                                                 | 2                       | 2                    | 239.000 €           | AVAILABLE                        |                       | 1.5                       |
| T | 1.6         | 78,02                                            | 15,99                     |                  | YES                  | 94,01                                                 | 2                       | 2                    | 262.000€            | AVAILABLE                        |                       | 1.6                       |
| s | 2.1         | 90,32                                            | 32,78                     | 75,09            | YES                  | 198,19                                                | 3                       | 2                    | 399.000 €           | AVAILABLE                        |                       | 2.1                       |
|   | 2.2         | 92,72                                            | 30,81                     | 62,90            | YES                  | 186,43                                                | 3                       | 2                    | 389.000 €           | AVAILABLE                        |                       | 2.2                       |
|   | 2.3         | 92,72                                            | 30,81                     | 62,90            | YES                  | 186,43                                                | 3                       | 2                    | 379.000 €           | AVAILABLE                        |                       | 2.3                       |
|   | 2.4         | 90,32                                            | 32,78                     | 75,09            | YES                  | 198,19                                                | 3                       | 2                    | 389.000 €           | AVAILABLE                        |                       | 2.4                       |