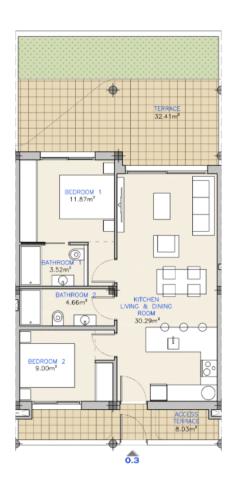

#### Number of bedrooms: 3

Furnished bathroom

Gallery

|   | APT. NUMBER | BUILT AREA /<br>SUPERFICIE<br>CONSTRUIDA<br>(m2) | TERRACES<br>TERRAZAS (m2) | SOLARIUM<br>(m2) | PARKING +<br>STORAGE | SUPERFICIE<br>DISFRUTABLE/<br>ENJOYABLE<br>SPACE (m2) | HABITACIONES /<br>ROOMS | BAÑOS /<br>BATHROOMS | PRECIOS /<br>PRICES | DISPONIBILIDAD /<br>AVAILABILITY | ENTREGA /<br>DELIVERY | PARKING AND<br>STORAGE N® |
|---|-------------|--------------------------------------------------|---------------------------|------------------|----------------------|-------------------------------------------------------|-------------------------|----------------------|---------------------|----------------------------------|-----------------------|---------------------------|
|   | 0.1         | 78,02                                            | 109,23                    |                  | YES                  | 187,25                                                | 2                       | 2                    | 259.000€            | AVAILABLE                        |                       | 0.1                       |
|   | 0.2         |                                                  |                           |                  |                      |                                                       |                         |                      |                     | SOLD                             |                       |                           |
|   | 0.3         | 76,33                                            | 40,44                     |                  | YES                  | 116,77                                                | 2                       | 2                    | 209.000 €           | AVAILABLE                        | oct-26                | 0.3                       |
| A | 0.4         | 76,33                                            | 40,44                     |                  | YES                  | 116,77                                                | 2                       | 2                    | 209.000€            | AVAILABLE                        |                       | 0.4                       |
| P | 0.5         | 76,33                                            | 40,44                     |                  | YES                  | 116,77                                                | 2                       | 2                    | 209.000€            | AVAILABLE                        |                       | 0.5                       |
| A | 0.6         | 78,02                                            | 86,01                     |                  | YES                  | 164,03                                                | 2                       | 2                    | 269.000 €           | AVAILABLE                        |                       | 0.6                       |
| R | 1.1         | 78,02                                            | 15,99                     |                  | YES                  | 94,01                                                 | 2                       | 2                    | 269.000 €           | AVAILABLE                        |                       | 1.1                       |
| T | 1.2         | 73,74                                            | 15,28                     |                  | YES                  | 89,02                                                 | 2                       | 2                    | 249.000 €           | AVAILABLE                        |                       | 1.2                       |
| M | 1.3         | 72,68                                            | 15,30                     |                  | YES                  | 87,98                                                 | 2                       | 2                    | 239.000€            | AVAILABLE                        |                       | 1.3                       |
| E | 1.4         | 72,68                                            | 15,30                     |                  | YES                  | 87,98                                                 | 2                       | 2                    | 249.000 €           | AVAILABLE                        |                       | 1.4                       |
| N | 1.5         | 73,74                                            | 15,28                     |                  | YES                  | 89,02                                                 | 2                       | 2                    | 239.000 €           | AVAILABLE                        |                       | 1.5                       |
| T | 1.6         | 78,02                                            | 15,99                     |                  | YES                  | 94,01                                                 | 2                       | 2                    | 262.000€            | AVAILABLE                        |                       | 1.6                       |
| s | 2.1         | 90,32                                            | 32,78                     | 75,09            | YES                  | 198,19                                                | 3                       | 2                    | 399.000 €           | AVAILABLE                        |                       | 2.1                       |
|   | 2.2         | 92,72                                            | 30,81                     | 62,90            | YES                  | 186,43                                                | 3                       | 2                    | 389.000 €           | AVAILABLE                        |                       | 2.2                       |
|   | 2.3         | 92,72                                            | 30,81                     | 62,90            | YES                  | 186,43                                                | 3                       | 2                    | 379.000 €           | AVAILABLE                        |                       | 2.3                       |
|   | 2.4         | 90,32                                            | 32,78                     | 75,09            | YES                  | 198,19                                                | 3                       | 2                    | 389.000 €           | AVAILABLE                        |                       | 2.4                       |