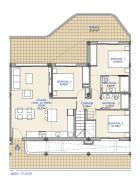

#### Number of bedrooms: 3

Furnished bathroom

Gallery

|   | APT. NUMBER | BUILT AREA /<br>SUPERFICIE<br>CONSTRUIDA<br>(m2) | TERRACES<br>TERRAZAS (m2) | SOLARIUM<br>(m2) | PARKING +<br>STORAGE | SUPERFICIE<br>DISFRUTABLE/<br>ENJOYABLE<br>SPACE (m2) | HABITACIONES /<br>ROOMS | BAÑOS /<br>BATHROOMS | PRECIOS /<br>PRICES | DISPONIBILIDAD /<br>AVAILABILITY | ENTREGA /<br>DELIVERY | PARKING AND<br>STORAGE N® |
|---|-------------|--------------------------------------------------|---------------------------|------------------|----------------------|-------------------------------------------------------|-------------------------|----------------------|---------------------|----------------------------------|-----------------------|---------------------------|
|   | 0.1         | 78,02                                            | 109,23                    |                  | YES                  | 187,25                                                | 2                       | 2                    | 259.000€            | AVAILABLE                        |                       | 0.1                       |
|   | 0.2         |                                                  |                           |                  |                      |                                                       |                         |                      |                     | SOLD                             |                       |                           |
|   | 0.3         | 76,33                                            | 40,44                     |                  | YES                  | 116,77                                                | 2                       | 2                    | 209.000 €           | AVAILABLE                        | oct-26                | 0.3                       |
| A | 0.4         | 76,33                                            | 40,44                     |                  | YES                  | 116,77                                                | 2                       | 2                    | 209.000€            | AVAILABLE                        |                       | 0.4                       |
| P | 0.5         | 76,33                                            | 40,44                     |                  | YES                  | 116,77                                                | 2                       | 2                    | 209.000€            | AVAILABLE                        |                       | 0.5                       |
| A | 0.6         | 78,02                                            | 86,01                     |                  | YES                  | 164,03                                                | 2                       | 2                    | 269.000 €           | AVAILABLE                        |                       | 0.6                       |
| R | 1.1         | 78,02                                            | 15,99                     |                  | YES                  | 94,01                                                 | 2                       | 2                    | 269.000 €           | AVAILABLE                        |                       | 1.1                       |
| T | 1.2         | 73,74                                            | 15,28                     |                  | YES                  | 89,02                                                 | 2                       | 2                    | 249.000 €           | AVAILABLE                        |                       | 1.2                       |
| M | 1.3         | 72,68                                            | 15,30                     |                  | YES                  | 87,98                                                 | 2                       | 2                    | 239.000€            | AVAILABLE                        |                       | 1.3                       |
| E | 1.4         | 72,68                                            | 15,30                     |                  | YES                  | 87,98                                                 | 2                       | 2                    | 249.000 €           | AVAILABLE                        |                       | 1.4                       |
| N | 1.5         | 73,74                                            | 15,28                     |                  | YES                  | 89,02                                                 | 2                       | 2                    | 239.000 €           | AVAILABLE                        |                       | 1.5                       |
| T | 1.6         | 78,02                                            | 15,99                     |                  | YES                  | 94,01                                                 | 2                       | 2                    | 262.000€            | AVAILABLE                        |                       | 1.6                       |
| s | 2.1         | 90,32                                            | 32,78                     | 75,09            | YES                  | 198,19                                                | 3                       | 2                    | 399.000 €           | AVAILABLE                        |                       | 2.1                       |
|   | 2.2         | 92,72                                            | 30,81                     | 62,90            | YES                  | 186,43                                                | 3                       | 2                    | 389.000 €           | AVAILABLE                        |                       | 2.2                       |
|   | 2.3         | 92,72                                            | 30,81                     | 62,90            | YES                  | 186,43                                                | 3                       | 2                    | 379.000 €           | AVAILABLE                        |                       | 2.3                       |
|   | 2.4         | 90,32                                            | 32,78                     | 75,09            | YES                  | 198,19                                                | 3                       | 2                    | 389.000 €           | AVAILABLE                        |                       | 2.4                       |