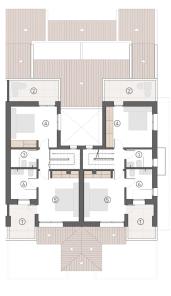

## **Property Information**

Type: Apartment

Number of bathrooms: 3
Number of bedrooms: 3

**Area:** 101.09 m<sup>2</sup>

City: Los Alcázares

**Property Description** 

These properties offer a choice of ground floor flats with a private garden and terrace, equipped with 2 bedrooms and 2 bathrooms or two-storey flats with several terraces and some with a roof terrace, 3 bedrooms and 3 bathrooms. The top flats offer beautiful sea views, adding an extra dimension of beauty. Each house has a fully finished kitchen with all modern electrical appliances, electric blinds in the bedrooms and finished bathrooms.

#### **Gallery**

LEFT APARTMENT

RIGHT APARTMENT

| LOQUE | APARTMENT          | M2     | FRONT<br>TERRACE | PRIVATE<br>BACKYARD | TERRACE<br>1 | TERRACE<br>2 | TERRACE<br>3 | TERRACE<br>4 | SOLARIUM | FRONT<br>GARDEN | BACK<br>GARDEN | GARAGE AND<br>STORAGE ROOM | TOTAL M2 | PRICE     |
|-------|--------------------|--------|------------------|---------------------|--------------|--------------|--------------|--------------|----------|-----------------|----------------|----------------------------|----------|-----------|
| 1     | APARTMENT / 1 - BD | 76.22  | 15.75            | 5.28                |              |              |              | -            |          | 138.70          |                | 69.01                      | 304.96   | 354,900.0 |
|       | APARTMENT / 1 - AI | 101.09 |                  |                     | 20.00        | 4.25         | 5.22         | 4.60         | 21.99    |                 |                | 69.01                      | 226.16   | 399,900.0 |
| 2     | APARTMENT / 2 - BI | 76.22  | 15.75            | 5.28                |              | -            |              |              |          | 16.91           | 25.86          | 69.01                      | 209.03   | RESERVED  |
|       | APARTMENT / 2 - BD | 76.22  | 15.75            | 5.28                |              |              |              |              |          | 18.10           | 25.86          | 69.01                      | 210.22   | RESERVE   |
|       | APARTMENT / 2 - AI | 95.38  |                  |                     | 20.00        | 4.25         | 5.22         | 4.60         |          |                 |                | 69.01                      | 198.46   | 334,900.0 |
|       | APARTMENT / 2 - AD | 101.09 |                  |                     | 20.00        | 4.25         | 5.22         | 4.60         | 21.99    |                 |                | 69.01                      | 226.16   | 354,900.0 |
| 3     | APARTMENT / 3 - BI | 76.22  | 15.75            | 5.28                |              |              |              |              |          | 16.20           | 25.86          | 69.01                      | 208.32   | RESERVE   |
|       | APARTMENT / 3 - BD | 76.22  | 15.75            | 5.28                |              |              |              |              |          | 153             | 2.79           | 69.01                      | 319.05   | 299,900.0 |
|       | APARTMENT / 3 - AI | 95.38  |                  |                     | 20.00        | 4.25         | 5.22         | 4.60         |          |                 |                | 69.01                      | 198.46   | RESERVE   |
|       | APARTMENT / 3 - AD | 101.09 |                  |                     | 20.00        | 4.25         | 5.22         | 4.60         | 15.48    |                 |                | 69.01                      | 219.65   | 319,900.  |
| 4     | APARTMENT / 4 - BI | 76.22  | 15.75            | 5.28                |              |              |              |              |          | 122             | 2.70           | 69.01                      | 288.96   | RESERVE   |
|       | APARTMENT / 4 - BD | 76.22  | 15.75            | 5.28                |              |              |              |              |          | 23.03           | 27.14          | 69.01                      | 216.43   | RESERVE   |
|       | APARTMENT / 4 - AI | 101.09 |                  |                     | 20.00        | 4.25         | 5.22         | 4.60         | 15.48    |                 |                | 69.01                      | 219.65   | 344,900.  |
|       | APARTMENT / 4 - AD | 95.38  |                  |                     | 20.00        | 4.25         | 5.22         | 4.60         |          |                 |                | 69.01                      | 198.46   | 344,900.  |
| 5     | APARTMENT / 5 - BI | 76.22  | 15.75            | 5.28                |              |              |              |              |          | 18.93           | 27.14          | 69.01                      | 212.38   | RESERVE   |
|       | APARTMENT / 5 - BD | 76.22  | 15.75            | 5.28                |              |              |              |              |          | 19.43           | 27.14          | 69.01                      | 212.83   | RESERVE   |
|       | APARTMENT / S - AI | 95.38  |                  |                     | 20.00        | 4.25         | 5.22         | 4.60         |          |                 |                | 69.01                      | 198.46   | 349,900.  |
|       | APARTMENT / 5 - AD | 101.09 |                  |                     | 20.00        | 4.25         | 5.22         | 4.60         | 21.99    |                 |                | 69.01                      | 226.16   | 379,900.  |
| 6     | APARTMENT / 6 - BI | 76.22  | 15.75            | 5.28                |              |              |              |              |          | 22.29           | 27.14          | 69.01                      | 215.69   | RESERV    |
|       | APARTMENT / 6 - BD | 76.22  | 15.75            | 5.28                |              |              |              |              |          | 23.08           | 27.14          | 69.01                      | 216.48   | RESERVE   |
|       | APARTMENT / 6 - AI | 95.38  |                  |                     | 20.00        | 4.25         | 5.22         | 4.60         |          |                 |                | 69.01                      | 198.46   | RESERVE   |
|       | APARTMENT / 6 - AD | 101.09 |                  |                     | 20.00        | 4.25         | 5.22         | 4.60         |          |                 |                | 69.01                      | 204.17   | 354,900.  |
| 7     | APARTMENT / 7 - BI | 76.22  | 15.75            | 5.28                |              |              |              |              |          | 19.43           | 27.14          | 69.01                      | 212.83   | RESERVE   |
|       | APARTMENT / 7 - BD | 76.22  | 15.75            | 5.28                |              |              |              |              |          | 19.43           | 27.14          | 69.01                      | 212.83   | RESERVE   |
|       |                    | 101.09 |                  |                     | 20.00        | 4.25         | 5.22         | 4.60         | 21.99    |                 |                | 69.01                      | 226.16   | 384,900.  |
|       | APARTMENT / 7 - AD | 95.38  |                  |                     | 20.00        | 4.25         | 5.22         | 4.60         |          |                 |                | 69.01                      | 198.46   | 349,900.  |
|       | APARTMENT / 8 - BI | 76.22  | 15.75            | 5.28                |              |              |              |              |          | 23.13           | 27.14          | 69.01                      | 216.53   | RESERVI   |
|       | APARTMENT / 8 - BD | 76.22  | 15.75            | 5.28                |              |              |              |              |          | 160             | 3.08           | 69.01                      | 334.34   | RESERVE   |
|       | APARTMENT / 8 - AI | 95.38  |                  |                     | 20.00        | 4.25         | 5.22         | 4.60         |          |                 |                | 69.01                      | 198.46   | 364,900.  |
|       | APARTMENT / 8 - AD | 101.09 |                  |                     | 20.00        | 4.25         | 5.22         | 4.60         | 15.48    |                 |                | 69.01                      | 219.65   | 399,900.0 |