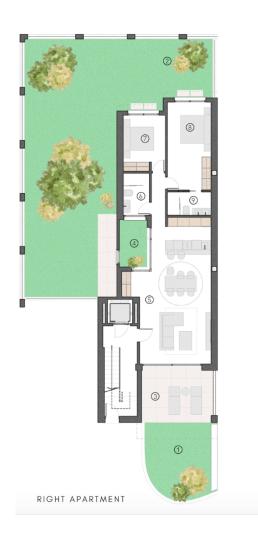

## **Property Information**

Type: Apartment

Number of bathrooms: 3
Number of bedrooms: 3

**Area:** 101.09 m<sup>2</sup>

City: Los Alcázares

**Property Description** 

These properties offer a choice of ground floor flats with a private garden and terrace, equipped with 2 bedrooms and 2 bathrooms or two-storey flats with several terraces and some with a roof terrace, 3 bedrooms and 3 bathrooms. The top flats offer beautiful sea views, adding an extra dimension of beauty. Each house has a fully finished kitchen with all modern electrical appliances, electric blinds in the bedrooms and finished bathrooms.

#### **Gallery**

LEFT APARTMENT

RIGHT APARTMENT

| LOQUE | APARTMENT          | M2     | FRONT<br>TERRACE | PRIVATE<br>BACKYARD | TERRACE<br>1 | TERRACE<br>2 | TERRACE<br>3 | TERRACE<br>4 | SOLARIUM | FRONT<br>GARDEN | BACK<br>GARDEN | GARAGE AND<br>STORAGE ROOM | TOTAL M2 | PRICE     |
|-------|--------------------|--------|------------------|---------------------|--------------|--------------|--------------|--------------|----------|-----------------|----------------|----------------------------|----------|-----------|
| 1     | APARTMENT / 1 - BD | 76.22  | 15.75            | 5.28                |              |              |              | -            |          | 138.70          |                | 69.01                      | 304.96   | 354,900.0 |
|       | APARTMENT / 1 - AI | 101.09 |                  |                     | 20.00        | 4.25         | 5.22         | 4.60         | 21.99    |                 |                | 69.01                      | 226.16   | 399,900.0 |
| 2     | APARTMENT / 2 - BI | 76.22  | 15.75            | 5.28                |              | -            |              |              |          | 16.91           | 25.86          | 69.01                      | 209.03   | RESERVED  |
|       | APARTMENT / 2 - BD | 76.22  | 15.75            | 5.28                |              |              |              |              |          | 18.10           | 25.86          | 69.01                      | 210.22   | RESERVE   |
|       | APARTMENT / 2 - AI | 95.38  |                  |                     | 20.00        | 4.25         | 5.22         | 4.60         |          |                 |                | 69.01                      | 198.46   | 334,900.0 |
|       | APARTMENT / 2 - AD | 101.09 |                  |                     | 20.00        | 4.25         | 5.22         | 4.60         | 21.99    |                 |                | 69.01                      | 226.16   | 354,900.0 |
| 3     | APARTMENT / 3 - BI | 76.22  | 15.75            | 5.28                |              |              |              |              |          | 16.20           | 25.86          | 69.01                      | 208.32   | RESERVE   |
|       | APARTMENT / 3 - BD | 76.22  | 15.75            | 5.28                |              |              |              |              |          | 153             | 2.79           | 69.01                      | 319.05   | 299,900.0 |
|       | APARTMENT / 3 - AI | 95.38  |                  |                     | 20.00        | 4.25         | 5.22         | 4.60         |          |                 |                | 69.01                      | 198.46   | RESERVE   |
|       | APARTMENT / 3 - AD | 101.09 |                  |                     | 20.00        | 4.25         | 5.22         | 4.60         | 15.48    |                 |                | 69.01                      | 219.65   | 319,900.  |
| 4     | APARTMENT / 4 - BI | 76.22  | 15.75            | 5.28                |              |              |              |              |          | 122             | 2.70           | 69.01                      | 288.96   | RESERVE   |
|       | APARTMENT / 4 - BD | 76.22  | 15.75            | 5.28                |              |              |              |              |          | 23.03           | 27.14          | 69.01                      | 216.43   | RESERVE   |
|       | APARTMENT / 4 - AI | 101.09 |                  |                     | 20.00        | 4.25         | 5.22         | 4.60         | 15.48    |                 |                | 69.01                      | 219.65   | 344,900.  |
|       | APARTMENT / 4 - AD | 95.38  |                  |                     | 20.00        | 4.25         | 5.22         | 4.60         |          |                 |                | 69.01                      | 198.46   | 344,900.  |
| 5     | APARTMENT / 5 - BI | 76.22  | 15.75            | 5.28                |              |              |              |              |          | 18.93           | 27.14          | 69.01                      | 212.38   | RESERVE   |
|       | APARTMENT / 5 - BD | 76.22  | 15.75            | 5.28                |              |              |              |              |          | 19.43           | 27.14          | 69.01                      | 212.83   | RESERVE   |
|       | APARTMENT / S - AI | 95.38  |                  |                     | 20.00        | 4.25         | 5.22         | 4.60         |          |                 |                | 69.01                      | 198.46   | 349,900.  |
|       | APARTMENT / 5 - AD | 101.09 |                  |                     | 20.00        | 4.25         | 5.22         | 4.60         | 21.99    |                 |                | 69.01                      | 226.16   | 379,900.  |
| 6     | APARTMENT / 6 - BI | 76.22  | 15.75            | 5.28                |              |              |              |              |          | 22.29           | 27.14          | 69.01                      | 215.69   | RESERV    |
|       | APARTMENT / 6 - BD | 76.22  | 15.75            | 5.28                |              |              |              |              |          | 23.08           | 27.14          | 69.01                      | 216.48   | RESERVE   |
|       | APARTMENT / 6 - AI | 95.38  |                  |                     | 20.00        | 4.25         | 5.22         | 4.60         |          |                 |                | 69.01                      | 198.46   | RESERVE   |
|       | APARTMENT / 6 - AD | 101.09 |                  |                     | 20.00        | 4.25         | 5.22         | 4.60         |          |                 |                | 69.01                      | 204.17   | 354,900.  |
| 7     | APARTMENT / 7 - BI | 76.22  | 15.75            | 5.28                |              |              |              |              |          | 19.43           | 27.14          | 69.01                      | 212.83   | RESERVE   |
|       | APARTMENT / 7 - BD | 76.22  | 15.75            | 5.28                |              |              |              |              |          | 19.43           | 27.14          | 69.01                      | 212.83   | RESERVE   |
|       |                    | 101.09 |                  |                     | 20.00        | 4.25         | 5.22         | 4.60         | 21.99    |                 |                | 69.01                      | 226.16   | 384,900.  |
|       | APARTMENT / 7 - AD | 95.38  |                  |                     | 20.00        | 4.25         | 5.22         | 4.60         |          |                 |                | 69.01                      | 198.46   | 349,900.  |
|       | APARTMENT / 8 - BI | 76.22  | 15.75            | 5.28                |              |              |              |              |          | 23.13           | 27.14          | 69.01                      | 216.53   | RESERVI   |
|       | APARTMENT / 8 - BD | 76.22  | 15.75            | 5.28                |              |              |              |              |          | 160             | 3.08           | 69.01                      | 334.34   | RESERVE   |
|       | APARTMENT / 8 - AI | 95.38  |                  |                     | 20.00        | 4.25         | 5.22         | 4.60         |          |                 |                | 69.01                      | 198.46   | 364,900.  |
|       | APARTMENT / 8 - AD | 101.09 |                  |                     | 20.00        | 4.25         | 5.22         | 4.60         | 15.48    |                 |                | 69.01                      | 219.65   | 399,900.0 |