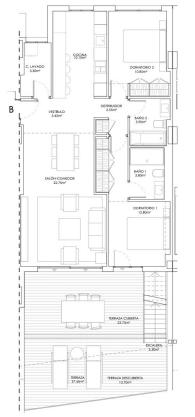

## **Property Information**

Type: Apartment

Number of bathrooms: 2 Number of bedrooms: 3 **Area:** 106.42 m<sup>2</sup>

City: Manilva

**Property Description** 

A development of 100 flats in a wonderful residential area and in a unique location. The twoand three-bedroom flats are distributed in different blocks, creating a balanced ensemble. The project combines modern architecture with perfectly designed landscaping surrounding the building with large gardens and communal recreational areas that allow customers to enjoy the resort concept.

Very spacious flats, penthouses and ground floor flats with layouts, quality and finishes designed to make the property exactly what you are looking for. Each flat has a large terrace, a key part of the whole flat, a spacious extension with magnificent views.

#### Gallery

|    | FASE | Portal | Planta<br>Floor | Letra<br>Letter | Dormitorios<br>Bedrooms |        | Sup. Constr +<br>ZZCC<br>Built Surface<br>+ ZZCC | ÚTIL<br>ABIERTA | ÚTIL<br>CERRADA | Terraza<br>Terrace | Terraza<br>cubierta<br>Covered<br>terrace | Terraza<br>descubierta<br>Uncovered<br>terrace | Solarium | Garaje 1 | Garaje 2 | Trastero 1 | Trastero 2 | Precio    |
|----|------|--------|-----------------|-----------------|-------------------------|--------|--------------------------------------------------|-----------------|-----------------|--------------------|-------------------------------------------|------------------------------------------------|----------|----------|----------|------------|------------|-----------|
| 1  | 2    | 1      | OAC             | A               | 3                       | 106,42 | 124,24                                           | 41,7            | 91,9            | 41,7               | 13,9                                      | 27,8                                           |          | - 4      |          | TR-01 -04  | TR-01 -05  | 346.000 € |
| 3  | 2    | 1      | OBJ             | A               | 3                       | 105,22 | 122,84                                           | 27,8            | 91,2            | 28,4               | 13,2                                      | 15,2                                           |          | 5        |          | TR-01 -01  | TR-01 -15  | 357.000 € |
| 5  | 2    | 1      | OBJ             | С               | 3                       | 105,22 | 122,84                                           | 27,8            | 91,2            | 28,15              | 12,9                                      | 15,25                                          |          | 7        |          | TR-01 -06  | TR-01 -07  | 353.000 € |
| 10 | 2    | 1      | 2AT             | В               | 2                       | 86,61  | 101,12                                           | 37,45           | 75,8            | 37,45              | 23,75                                     | 13,7                                           | 63,05    | 140      | 9        | TR-01 -11  |            | 482.000 € |
| 15 | 2    | 2      | OBJ             | С               | 3                       | 105,22 | 122,84                                           | 27,8            | 91,2            | 28,15              | 12,9                                      | 15,25                                          |          | 17       |          | TR-02 -06  | TR-02 -02  | 381.000 € |
| 19 | 2    | 2      | 2AT             | A               | 3                       | 115,37 | 134,71                                           | 54,65           | 100,9           | 54,65              | 30,45                                     | 24,2                                           | 96       | 133      | 12       | TR-02 -14  |            | 579.000 € |
| 23 | 2    | 3      | OBJ             | A               | 3                       | 105,22 | 122,84                                           | 27,8            | 91,2            | 27,8               | 12,95                                     | 14,85                                          |          | 23       |          | TR-03 -01  | TR-03 -02  | 392.000 € |
| 29 | 2    | 3      | 2AT             | A               | 3                       | 115,37 | 134,71                                           |                 |                 | 54,65              | 30,45                                     |                                                |          |          | 28       | TR-03 -11  |            | 590.000 € |
| 80 | 2    | 8      | 2AT             | В               | 2                       | 86,61  | 101,12                                           | 37,45           | 75,8            | 37,45              | 23,75                                     | 13,7                                           | 63,05    | 111      | 105      | TR-05 -11  | TR-06 -11  | 527.000 ( |