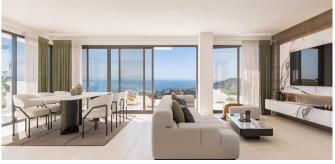

## **Property Information**

Type: Apartment

Number of bathrooms: 2 Number of bedrooms: 3 **Area:** 106.42 m<sup>2</sup>

City: Manilva

**Property Description** 

A development of 100 flats in a wonderful residential area and in a unique location. The twoand three-bedroom flats are distributed in different blocks, creating a balanced ensemble. The project combines modern architecture with perfectly designed landscaping surrounding the building with large gardens and communal recreational areas that allow customers to enjoy the resort concept.

Very spacious flats, penthouses and ground floor flats with layouts, quality and finishes designed to make the property exactly what you are looking for. Each flat has a large terrace, a key part of the whole flat, a spacious extension with magnificent views.