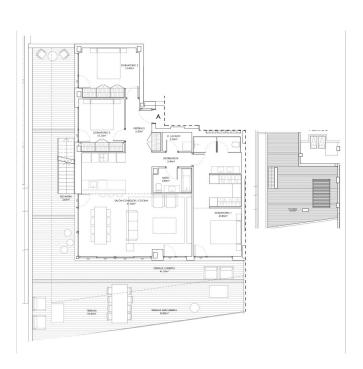

#### Gallery

|    | FASE | Portal | Planta<br>Floor | Letra<br>Letter | Dormitorios<br>Bedrooms |        | Sup. Constr +<br>ZZCC<br>Built Surface<br>+ ZZCC | ÚTIL<br>ABIERTA | ÚTIL<br>CERRADA | Terraza<br>Terrace | Terraza<br>cubierta<br>Covered<br>terrace | Terraza<br>descubierta<br>Uncovered<br>terrace | Solarium | Garaje 1 | Garaje 2 | Trastero 1 | Trastero 2 | Precio    |
|----|------|--------|-----------------|-----------------|-------------------------|--------|--------------------------------------------------|-----------------|-----------------|--------------------|-------------------------------------------|------------------------------------------------|----------|----------|----------|------------|------------|-----------|
| 1  | 2    | 1      | OAC             | A               | 3                       | 106,42 | 124,24                                           | 41,7            | 91,9            | 41,7               | 13,9                                      | 27,8                                           |          | - 4      |          | TR-01 -04  | TR-01 -05  | 346.000 € |
| 3  | 2    | 1      | OBJ             | A               | 3                       | 105,22 | 122,84                                           | 27,8            | 91,2            | 28,4               | 13,2                                      | 15,2                                           |          | 5        |          | TR-01 -01  | TR-01 -15  | 357.000 € |
| 5  | 2    | 1      | OBJ             | С               | 3                       | 105,22 | 122,84                                           | 27,8            | 91,2            | 28,15              | 12,9                                      | 15,25                                          |          | 7        |          | TR-01 -06  | TR-01 -07  | 353.000 € |
| 10 | 2    | 1      | 2AT             | В               | 2                       | 86,61  | 101,12                                           | 37,45           | 75,8            | 37,45              | 23,75                                     | 13,7                                           | 63,05    | 140      | 9        | TR-01 -11  |            | 482.000 € |
| 15 | 2    | 2      | OBJ             | С               | 3                       | 105,22 | 122,84                                           | 27,8            | 91,2            | 28,15              | 12,9                                      | 15,25                                          |          | 17       |          | TR-02 -06  | TR-02 -02  | 381.000 € |
| 19 | 2    | 2      | 2AT             | A               | 3                       | 115,37 | 134,71                                           | 54,65           | 100,9           | 54,65              | 30,45                                     | 24,2                                           | 96       | 133      | 12       | TR-02 -14  |            | 579.000 € |
| 23 | 2    | 3      | OBJ             | A               | 3                       | 105,22 | 122,84                                           | 27,8            | 91,2            | 27,8               | 12,95                                     | 14,85                                          |          | 23       |          | TR-03 -01  | TR-03 -02  | 392.000 € |
| 29 | 2    | 3      | 2AT             | A               | 3                       | 115,37 | 134,71                                           |                 |                 | 54,65              | 30,45                                     |                                                |          |          | 28       | TR-03 -11  |            | 590.000 € |
| 80 | 2    | 8      | 2AT             | В               | 2                       | 86,61  | 101,12                                           | 37,45           | 75,8            | 37,45              | 23,75                                     | 13,7                                           | 63,05    | 111      | 105      | TR-05 -11  | TR-06 -11  | 527.000 ( |