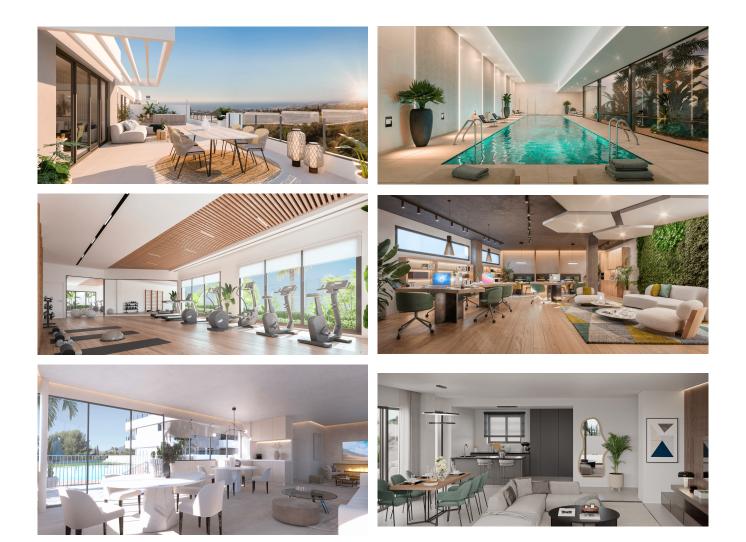

It offers owners a wide range of services to enhance the quality of life, where the well-being and comfort of the residents is a priority. It has an outdoor and indoor heated swimming pool, a coworking area, a gym and a social club with a bar, as well as a large garden with spaces to enjoy life to the full all year round.

Origin is located in one of the most desirable neighbourhoods, just 5 minutes from the centre of Marbella, its beaches and golf courses. It is no coincidence that the most important and luxurious hotels in the world have chosen this area.