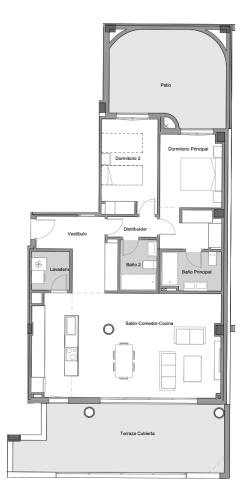

| 2 BEDROOMS<br>FR0M 445.000 € + VAT                                                                                                        | 5 PROPERTIES     |
|-------------------------------------------------------------------------------------------------------------------------------------------|------------------|
| APARTAMENTO 1138<br>555.000 € + VAT                                                                                                       |                  |
| 2 2 80,62m <sup>2</sup> 27,71m <sup>2</sup> ESTE<br>Bedrooms Bathrooms Superficie Terrace Orientación                                     |                  |
| APARTAMENTO 110A<br>445.000 € + VAT                                                                                                       |                  |
| 2 2 74,48m <sup>2</sup> 15,76m <sup>2</sup> 10,58m <sup>2</sup> ESTE<br>Bedrooms Bathrooms Superficie Terrace Covered terrace Orientación |                  |
| APARTAMENTO 31A<br>645.000 € + VAT                                                                                                        | E DOWNLOAD PLANS |
| 2 91,47m <sup>2</sup> OESTE<br>Bedrooms Superficie Orientación                                                                            |                  |
| ÁTICO 10A<br>799.000 € + VAT                                                                                                              | E DOWNLOAD PLANS |
| 2 2 77,4m <sup>2</sup> 136,88m <sup>2</sup> ESTE<br>Bedrooms Bathrooms Superficie Terrace Orientación                                     |                  |
| APARTAMENTO 40A<br>520.000 € + VAT                                                                                                        |                  |
| 2 2 97,02m <sup>2</sup> 0,25m <sup>2</sup> 27,7m <sup>2</sup><br>Bedrooms Superficie Terrace Covered terrace                              |                  |

| APARTAMENTO 101A<br>540.000 € + VAT                                                                                                        | DOWNLOAD PLANS   |
|--------------------------------------------------------------------------------------------------------------------------------------------|------------------|
| 3 2 95,67m <sup>2</sup> 33,84m <sup>2</sup> ESTE<br>Bedrooms Superficie Terrace Orientación                                                |                  |
| ÁTICO 10B<br>680.000 € + VAT                                                                                                               | E DOWNLOAD PLANS |
| 3 2 95,94m <sup>2</sup> 26,14m <sup>2</sup> ESTE   Bedrooms Bathrooms Superficie Terrace Orientación                                       |                  |
| ÁTICO 12A<br>1.025.000 € + VAT                                                                                                             | DOWNLOAD PLANS   |
| 3 4 125,21m <sup>2</sup> 76,33m <sup>2</sup> 19,69m <sup>2</sup> ESTE<br>Bedrooms Bathrooms Superficie Terrace Covered terrace Orientación |                  |