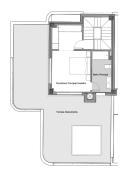

| 2 BEDROOMS<br>FR0M 445.000 € + VAT                                                                                                        | 5 PROPERTIES     |
|-------------------------------------------------------------------------------------------------------------------------------------------|------------------|
| APARTAMENTO 1138<br>555.000 € + VAT                                                                                                       |                  |
| 2 2 80,62m <sup>2</sup> 27,71m <sup>2</sup> ESTE<br>Bedrooms Bathrooms Superficie Terrace Orientación                                     |                  |
| APARTAMENTO 110A<br>445.000 € + VAT                                                                                                       |                  |
| 2 2 74,48m <sup>2</sup> 15,76m <sup>2</sup> 10,58m <sup>2</sup> ESTE<br>Bedrooms Bathrooms Superficie Terrace Covered terrace Orientación |                  |
| APARTAMENTO 31A<br>645.000 € + VAT                                                                                                        | E DOWNLOAD PLANS |
| 2 91,47m <sup>2</sup> OESTE<br>Bedrooms Superficie Orientación                                                                            |                  |
| ÁTICO 10A<br>799.000 € + VAT                                                                                                              | E DOWNLOAD PLANS |
| 2 2 77,4m <sup>2</sup> 136,88m <sup>2</sup> ESTE<br>Bedrooms Bathrooms Superficie Terrace Orientación                                     |                  |
| APARTAMENTO 40A<br>520.000 € + VAT                                                                                                        |                  |
| 2 2 97,02m <sup>2</sup> 0,25m <sup>2</sup> 27,7m <sup>2</sup><br>Bedrooms Superficie Terrace Covered terrace                              |                  |

| APARTAMENTO 101A<br>540.000 € + VAT                                                                                                        | DOWNLOAD PLANS   |
|--------------------------------------------------------------------------------------------------------------------------------------------|------------------|
| 3 2 95,67m <sup>2</sup> 33,84m <sup>2</sup> ESTE<br>Bedrooms Superficie Terrace Orientación                                                |                  |
| ÁTICO 10B<br>680.000 € + VAT                                                                                                               | E DOWNLOAD PLANS |
| 3 2 95,94m <sup>2</sup> 26,14m <sup>2</sup> ESTE   Bedrooms Bathrooms Superficie Terrace Orientación                                       |                  |
| ÁTICO 12A<br>1.025.000 € + VAT                                                                                                             | DOWNLOAD PLANS   |
| 3 4 125,21m <sup>2</sup> 76,33m <sup>2</sup> 19,69m <sup>2</sup> ESTE<br>Bedrooms Bathrooms Superficie Terrace Covered terrace Orientación |                  |