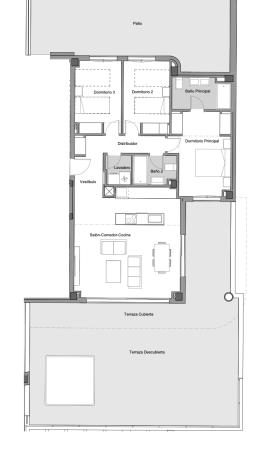

| 2 BEDROOMS<br>FR0M 445.000 € + VAT                                                                                                        | 5 PROPERTIES     |
|-------------------------------------------------------------------------------------------------------------------------------------------|------------------|
| APARTAMENTO 1138<br>555.000 € + VAT                                                                                                       |                  |
| 2 2 80,62m <sup>2</sup> 27,71m <sup>2</sup> ESTE<br>Bedrooms Bathrooms Superficie Terrace Orientación                                     |                  |
| APARTAMENTO 110A<br>445.000 € + VAT                                                                                                       |                  |
| 2 2 74,48m <sup>2</sup> 15,76m <sup>2</sup> 10,58m <sup>2</sup> ESTE<br>Bedrooms Bathrooms Superficie Terrace Covered terrace Orientación |                  |
| APARTAMENTO 31A<br>645.000 € + VAT                                                                                                        | E DOWNLOAD PLANS |
| 2 91,47m <sup>2</sup> OESTE<br>Bedrooms Superficie Orientación                                                                            |                  |
| ÁTICO 10A<br>799.000 € + VAT                                                                                                              | E DOWNLOAD PLANS |
| 2 2 77,4m <sup>2</sup> 136,88m <sup>2</sup> ESTE<br>Bedrooms Bathrooms Superficie Terrace Orientación                                     |                  |
| APARTAMENTO 40A<br>520.000 € + VAT                                                                                                        |                  |
| 2 2 97,02m <sup>2</sup> 0,25m <sup>2</sup> 27,7m <sup>2</sup><br>Bedrooms Superficie Terrace Covered terrace                              |                  |

| APARTAMENTO 101A<br>540.000 € + VAT                                                                                                        | DOWNLOAD PLANS   |
|--------------------------------------------------------------------------------------------------------------------------------------------|------------------|
| 3 2 95,67m <sup>2</sup> 33,84m <sup>2</sup> ESTE<br>Bedrooms Superficie Terrace Orientación                                                |                  |
| ÁTICO 10B<br>680.000 € + VAT                                                                                                               | E DOWNLOAD PLANS |
| 3 2 95,94m <sup>2</sup> 26,14m <sup>2</sup> ESTE   Bedrooms Bathrooms Superficie Terrace Orientación                                       |                  |
| ÁTICO 12A<br>1.025.000 € + VAT                                                                                                             | DOWNLOAD PLANS   |
| 3 4 125,21m <sup>2</sup> 76,33m <sup>2</sup> 19,69m <sup>2</sup> ESTE<br>Bedrooms Bathrooms Superficie Terrace Covered terrace Orientación |                  |