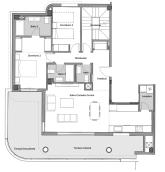

| 2 BEDROOMS<br>FR0M 445.000 € + VAT                                                                                                        | 5 PROPERTIES     |
|-------------------------------------------------------------------------------------------------------------------------------------------|------------------|
| APARTAMENTO 1138<br>555.000 € + VAT                                                                                                       |                  |
| 2 2 80,62m <sup>2</sup> 27,71m <sup>2</sup> ESTE<br>Bedrooms Bathrooms Superficie Terrace Orientación                                     |                  |
| APARTAMENTO 110A<br>445.000 € + VAT                                                                                                       |                  |
| 2 2 74,48m <sup>2</sup> 15,76m <sup>2</sup> 10,58m <sup>2</sup> ESTE<br>Bedrooms Bathrooms Superficie Terrace Covered terrace Orientación |                  |
| APARTAMENTO 31A<br>645.000 € + VAT                                                                                                        | E DOWNLOAD PLANS |
| 2 91,47m <sup>2</sup> OESTE<br>Bedrooms Superficie Orientación                                                                            |                  |
| ÁTICO 10A<br>799.000 € + VAT                                                                                                              | E DOWNLOAD PLANS |
| 2 2 77,4m <sup>2</sup> 136,88m <sup>2</sup> ESTE<br>Bedrooms Bathrooms Superficie Terrace Orientación                                     |                  |
| APARTAMENTO 40A<br>520.000 € + VAT                                                                                                        |                  |
| 2 2 97,02m <sup>2</sup> 0,25m <sup>2</sup> 27,7m <sup>2</sup><br>Bedrooms Superficie Terrace Covered terrace                              |                  |

| APARTAMENTO 101A<br>540.000 € + VAT                                                                                                        | DOWNLOAD PLANS   |
|--------------------------------------------------------------------------------------------------------------------------------------------|------------------|
| 3 2 95,67m <sup>2</sup> 33,84m <sup>2</sup> ESTE<br>Bedrooms Superficie Terrace Orientación                                                |                  |
| ÁTICO 10B<br>680.000 € + VAT                                                                                                               | E DOWNLOAD PLANS |
| 3 2 95,94m <sup>2</sup> 26,14m <sup>2</sup> ESTE   Bedrooms Bathrooms Superficie Terrace Orientación                                       |                  |
| ÁTICO 12A<br>1.025.000 € + VAT                                                                                                             | DOWNLOAD PLANS   |
| 3 4 125,21m <sup>2</sup> 76,33m <sup>2</sup> 19,69m <sup>2</sup> ESTE<br>Bedrooms Bathrooms Superficie Terrace Covered terrace Orientación |                  |