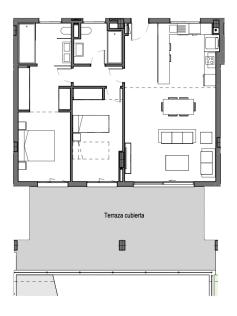

# From 730000 €

Completion date: 2025

\*Price does not include VAT

**Property Information** 

Type: Apartment Number of bathrooms: 2 Number of bedrooms: 3 Area: 105.48 m<sup>2</sup> City: Marbella

| 3 BEDROOMS<br>FROM 730.000 € + VAT                        | 9 PROPERTIES                                                                                                  | 2 BEDROOMS 5 PROPERTIES A                                                                                                                          |
|-----------------------------------------------------------|---------------------------------------------------------------------------------------------------------------|----------------------------------------------------------------------------------------------------------------------------------------------------|
| Ático 22A   BLQ 2[FASE 1]<br>1.020.000 € + VAT            |                                                                                                               | Apartamento 208   BLQ 2[FASE 1]<br>525.000 € + VAT                                                                                                 |
| 3 2 106,33m <sup>2</sup><br>Bedrooms Bathrooms Superficie | 87,60+59,36m <sup>2</sup> 28,01m <sup>2</sup> 2 OESTE Mar   Terrace Covered terrace Garage Orientación Vistas | 2 2 82,56m <sup>2</sup> 42,19m <sup>2</sup> 1 OESTE Piscina Comunitaria<br>Bedrooms Bathrooms Superficie Covered terrace Garage Orientación Vistas |
| Apartamento 31C   BLQ 3[FASE 1]<br>730.000 € + VAT        |                                                                                                               | Apartamento 1118 [BLQ 11[FASE 1]<br>605.000 € + VAT                                                                                                |
| 3 2 105,48m <sup>2</sup><br>Bedrooms Bathrooms Superficie | 15,51m <sup>2</sup> 54,97m <sup>2</sup> OESTE<br>Terrace Covered terrace Orientación                          | 2 2 80,59m <sup>2</sup> 27,11m <sup>2</sup> OESTE<br>Bedrooms Bathrooms Superficie Covered terrace Orientación                                     |
| Ático 32B   BLQ 3[FASE 1]<br>1.115.000 € + VAT            |                                                                                                               | Atico 52A-BLOQUE 5 (FASE 2)                                                                                                                        |
| 3 2 103,76m <sup>2</sup><br>Bedrooms Bathrooms Superficie | <b>OESTE</b><br>Orientación                                                                                   | 2 2 81,67m <sup>2</sup> 85,67m <sup>2</sup> OESTE<br>Bedrooms Bathrooms Superficie Terrace Orientación                                             |
| Apartamento 60C-BLOQUE 6 [FASE 2]<br>735.000 € + VAT      |                                                                                                               | Apartamento 61B-BLOQUE 6 [FASE 2]                                                                                                                  |
| 3 2 105,67m <sup>2</sup><br>Bedrooms Bathrooms Superficie | 57,51m <sup>2</sup> OESTE<br>Covered terrace Orientación                                                      | 2 2 82,56m <sup>2</sup> 13,18m <sup>2</sup> 33,54m <sup>2</sup> OESTE<br>Bedrooms Bathrooms Superficie Terrace Covered terrace Orientación         |
| Atico 62B-BLOQUE 6 [FASE 2]<br>1.165.000 € + VAT          |                                                                                                               | Apartamento 71B-BLOQUE 7 [FASE 2]                                                                                                                  |
| 3 2 103,76m <sup>2</sup><br>Bedrooms Bathrooms Superficie | 76,16m <sup>2</sup> OESTE<br>Terrace Orientación                                                              | 2 2 82,56m <sup>2</sup> 13,18m <sup>2</sup> 33,54m <sup>2</sup> OESTE<br>Bedrooms Bathrooms Superficie Terrace Covered terrace Orientación         |