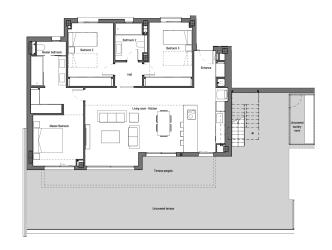

# From 730000 €

Completion date: 2025

\*Price does not include VAT

**Property Information** 

Type: Apartment Number of bathrooms: 2 Number of bedrooms: 3 Area: 105.48 m<sup>2</sup> City: Marbella

| 3 BEDROOMS<br>FROM 730.000 € + VAT                        | 9 PROPERTIES                                                                                                  | 2 BEDROOMS 5 PROPERTIES A                                                                                                                          |
|-----------------------------------------------------------|---------------------------------------------------------------------------------------------------------------|----------------------------------------------------------------------------------------------------------------------------------------------------|
| Ático 22A   BLQ 2[FASE 1]<br>1.020.000 € + VAT            |                                                                                                               | Apartamento 208   BLQ 2[FASE 1]<br>525.000 € + VAT                                                                                                 |
| 3 2 106,33m <sup>2</sup><br>Bedrooms Bathrooms Superficie | 87,60+59,36m <sup>2</sup> 28,01m <sup>2</sup> 2 OESTE Mar   Terrace Covered terrace Garage Orientación Vistas | 2 2 82,56m <sup>2</sup> 42,19m <sup>2</sup> 1 OESTE Piscina Comunitaria<br>Bedrooms Bathrooms Superficie Covered terrace Garage Orientación Vistas |
| Apartamento 31C   BLQ 3[FASE 1]<br>730.000 € + VAT        |                                                                                                               | Apartamento 1118 [BLQ 11[FASE 1]<br>605.000 € + VAT                                                                                                |
| 3 2 105,48m <sup>2</sup><br>Bedrooms Bathrooms Superficie | 15,51m <sup>2</sup> 54,97m <sup>2</sup> OESTE<br>Terrace Covered terrace Orientación                          | 2 2 80,59m <sup>2</sup> 27,11m <sup>2</sup> OESTE<br>Bedrooms Bathrooms Superficie Covered terrace Orientación                                     |
| Ático 32B   BLQ 3[FASE 1]<br>1.115.000 € + VAT            |                                                                                                               | Atico 52A-BLOQUE 5 (FASE 2)                                                                                                                        |
| 3 2 103,76m <sup>2</sup><br>Bedrooms Bathrooms Superficie | <b>OESTE</b><br>Orientación                                                                                   | 2 2 81,67m <sup>2</sup> 85,67m <sup>2</sup> OESTE<br>Bedrooms Bathrooms Superficie Terrace Orientación                                             |
| Apartamento 60C-BLOQUE 6 [FASE 2]<br>735.000 € + VAT      |                                                                                                               | Apartamento 61B-BLOQUE 6 [FASE 2]                                                                                                                  |
| 3 2 105,67m <sup>2</sup><br>Bedrooms Bathrooms Superficie | 57,51m <sup>2</sup> OESTE<br>Covered terrace Orientación                                                      | 2 2 82,56m <sup>2</sup> 13,18m <sup>2</sup> 33,54m <sup>2</sup> OESTE<br>Bedrooms Bathrooms Superficie Terrace Covered terrace Orientación         |
| Atico 62B-BLOQUE 6 [FASE 2]<br>1.165.000 € + VAT          |                                                                                                               | Apartamento 71B-BLOQUE 7 [FASE 2]                                                                                                                  |
| 3 2 103,76m <sup>2</sup><br>Bedrooms Bathrooms Superficie | 76,16m <sup>2</sup> OESTE<br>Terrace Orientación                                                              | 2 2 82,56m <sup>2</sup> 13,18m <sup>2</sup> 33,54m <sup>2</sup> OESTE<br>Bedrooms Bathrooms Superficie Terrace Covered terrace Orientación         |