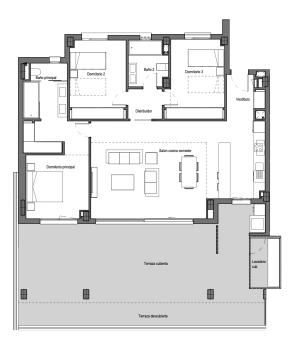

# From 730000 €

Completion date: 2025

\*Price does not include VAT

**Property Information** 

Type: Apartment Number of bathrooms: 2 Number of bedrooms: 3 Area: 105.48 m<sup>2</sup> City: Marbella

| 3 BEDROOMS<br>FROM 730.000 € + VAT                        | 9 PROPERTIES                                                                                                  | 2 BEDROOMS 5 PROPERTIES A                                                                                                                          |
|-----------------------------------------------------------|---------------------------------------------------------------------------------------------------------------|----------------------------------------------------------------------------------------------------------------------------------------------------|
| Ático 22A   BLQ 2[FASE 1]<br>1.020.000 € + VAT            |                                                                                                               | Apartamento 208   BLQ 2[FASE 1]<br>525.000 € + VAT                                                                                                 |
| 3 2 106,33m <sup>2</sup><br>Bedrooms Bathrooms Superficie | 87,60+59,36m <sup>2</sup> 28,01m <sup>2</sup> 2 OESTE Mar   Terrace Covered terrace Garage Orientación Vistas | 2 2 82,56m <sup>2</sup> 42,19m <sup>2</sup> 1 OESTE Piscina Comunitaria<br>Bedrooms Bathrooms Superficie Covered terrace Garage Orientación Vistas |
| Apartamento 31C   BLQ 3[FASE 1]<br>730.000 € + VAT        |                                                                                                               | Apartamento 1118 [BLQ 11[FASE 1]<br>605.000 € + VAT                                                                                                |
| 3 2 105,48m <sup>2</sup><br>Bedrooms Bathrooms Superficie | 15,51m <sup>2</sup> 54,97m <sup>2</sup> OESTE<br>Terrace Covered terrace Orientación                          | 2 2 80,59m <sup>2</sup> 27,11m <sup>2</sup> OESTE<br>Bedrooms Bathrooms Superficie Covered terrace Orientación                                     |
| Ático 32B   BLQ 3[FASE 1]<br>1.115.000 € + VAT            |                                                                                                               | Atico 52A-BLOQUE 5 (FASE 2)                                                                                                                        |
| 3 2 103,76m <sup>2</sup><br>Bedrooms Bathrooms Superficie | <b>OESTE</b><br>Orientación                                                                                   | 2 2 81,67m <sup>2</sup> 85,67m <sup>2</sup> OESTE<br>Bedrooms Bathrooms Superficie Terrace Orientación                                             |
| Apartamento 60C-BLOQUE 6 [FASE 2]<br>735.000 € + VAT      |                                                                                                               | Apartamento 61B-BLOQUE 6 [FASE 2]                                                                                                                  |
| 3 2 105,67m <sup>2</sup><br>Bedrooms Bathrooms Superficie | 57,51m <sup>2</sup> OESTE<br>Covered terrace Orientación                                                      | 2 2 82,56m <sup>2</sup> 13,18m <sup>2</sup> 33,54m <sup>2</sup> OESTE<br>Bedrooms Bathrooms Superficie Terrace Covered terrace Orientación         |
| Atico 62B-BLOQUE 6 [FASE 2]<br>1.165.000 € + VAT          |                                                                                                               | Apartamento 71B-BLOQUE 7 [FASE 2]                                                                                                                  |
| 3 2 103,76m <sup>2</sup><br>Bedrooms Bathrooms Superficie | 76,16m <sup>2</sup> OESTE<br>Terrace Orientación                                                              | 2 2 82,56m <sup>2</sup> 13,18m <sup>2</sup> 33,54m <sup>2</sup> OESTE<br>Bedrooms Bathrooms Superficie Terrace Covered terrace Orientación         |