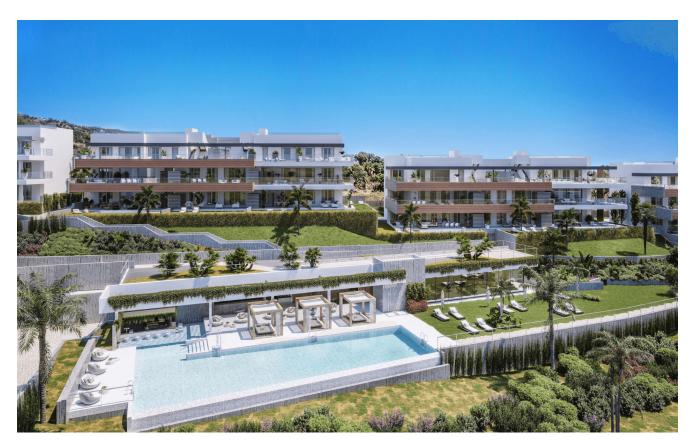

#### **Property Description**

The development is designed as a residential concept immersed in a magnificent natural space, with a modern and minimalist architectural layout. A place where green meets blue: nature, sea and horizon.

It offers a place where you will feel at home all year round, supported by great leisure and wellness services, excellent values and sea views, so that your life will always be surrounded by nature and a healthy lifestyle is clearly indicated.

## **Advantages**

- log Near golf courses
- Balcony/Terrace
- Gated community

Air conditioning 🔊 Parking

### What is included in the price

ШA Furnished kitchen 🕅 Air conditioning

Gallery

😫 Shared pool Furnished bathroom

| Apartamento 71C-BLOQUE 7 [FASE 2]<br>799.000 € + VAT                                                                                                                      |  |
|---------------------------------------------------------------------------------------------------------------------------------------------------------------------------|--|
| 3     2     105,77m <sup>2</sup> 7,10m <sup>2</sup> 58,70m <sup>2</sup> OESTE       Bedrooms     Bathrooms     Superficie     Terrace     Covered terrace     Orientación |  |
| Atico 72B-BLQQUE 7 [FASE 2]<br>1.150.000 € + VAT                                                                                                                          |  |
| 3 2 107,96m <sup>2</sup> 80,60m <sup>2</sup> OESTE<br>Bedrooms Superficie Terrace Orientación                                                                             |  |
| Atico 92B-BLOQUE 9 [FASE 2]<br>1.315.000 € + VAT                                                                                                                          |  |
| 3 2 103,76m <sup>2</sup> 76,16m <sup>2</sup> OESTE<br>Bedrooms Superficie Terrace Orientación                                                                             |  |
| Atico 1028-BLOQUE 10 [FASE 2]<br>1.315.000 € + VAT                                                                                                                        |  |
| 3 2 103,76m <sup>2</sup> 76,16m <sup>2</sup> OESTE<br>Bedrooms Superficie Terrace Orientación                                                                             |  |
|                                                                                                                                                                           |  |