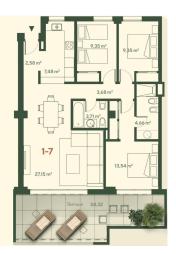

## From 550000 €

\*Price does not include VAT

**Property Information** 

Type: Apartment Number of bathrooms: 2

Completion date:

Area: 81,5 m<sup>2</sup> City: Mijas

#### Number of bedrooms: 3

| 2 | Block | eds: | Baths: | Apertan<br>built ere<br>Useful | Covered<br>terrace,<br>Useful |       | Uncover<br>terrace,<br>Useful | Total area<br>юргокі, m<br>Useful |        | Price:       |
|---|-------|------|--------|--------------------------------|-------------------------------|-------|-------------------------------|-----------------------------------|--------|--------------|
| G | B-6   |      |        | 82,16                          | 25,65                         | 26,25 | 34,54                         | 142,35                            | 161,09 | SOLD         |
|   | B-7   |      |        |                                | 23,89                         |       | 35,3                          | 140,69                            |        | SOLD         |
|   | B-8   |      |        |                                |                               |       |                               | 139,72                            |        | SOLD         |
|   |       |      |        |                                |                               |       |                               |                                   |        |              |
|   | B-10  |      |        |                                |                               |       |                               | 215,89                            |        | SOLD         |
| 1 | 1-6   |      |        |                                |                               |       |                               | 117,58                            |        | 580 000,00 € |
|   | 1-7   |      |        |                                | 23,46                         |       |                               | 105,82                            | 121,46 | 550 000,00 € |
|   | 1-8   |      |        |                                |                               |       |                               | 104,9                             |        | 550 000,00 € |
|   |       |      |        |                                |                               |       |                               | 106,46                            |        |              |
|   | 1-10  |      |        |                                |                               |       |                               | 116,94                            |        | SOLD         |
| 2 | 2-6   |      |        |                                |                               |       |                               | 113,98                            |        | 620 000,00 € |
|   | 2-7   |      |        |                                |                               |       |                               | 104,98                            |        | 600 000,00 € |
|   | 2-8   |      |        |                                |                               |       |                               | 104,74                            | 120,45 | 600 000,00 € |
|   | 2-9   |      |        |                                |                               |       |                               | 106,18                            |        | 600 000,00 € |
|   | 2-10  |      |        | 82,39                          |                               |       | 33,86                         | 116,25                            |        | SOLD         |
| 3 | 3-4   |      |        |                                |                               |       |                               | 159,92                            |        | 845 000,00 € |
|   | 3-5   |      |        |                                |                               |       | 44,52                         | 121,84                            |        | 750 000,00 € |
|   | 3-6   |      |        |                                |                               |       |                               | 138,42                            |        | SOLD         |