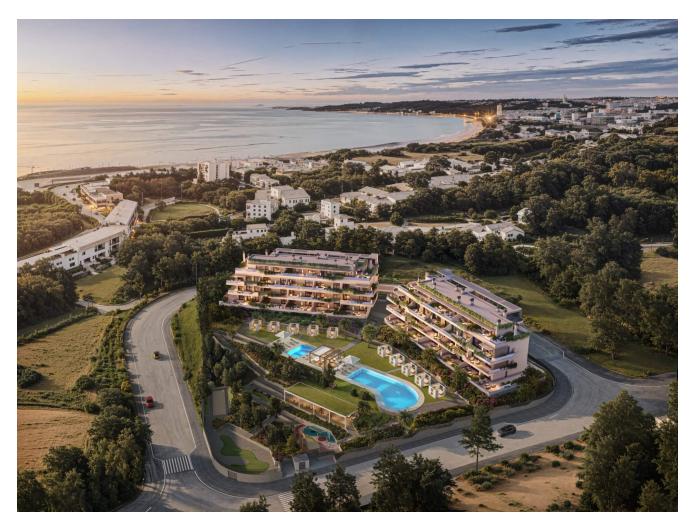

# Property Description

This is an exclusive residential complex offering just 36 luxury flats, each with magnificent sea views.

Located in Mijas, Spain, just 700 metres from the beach and minutes from the best golf courses, it guarantees privacy and tranquillity.

The complex features designer landscaping, adult and children's swimming pools, a gym with sea views and leisure facilities such as a petanque field and a playground.

With 24-hour security and concierge services, you will enjoy peace of mind and comfort.

Whether it's a holiday home or a year-round home, the complex offers a unique combination of relaxation, luxury and convenience close to the vibrant attractions of the Costa del Sol.

| 1 Block Apartament Covered Uncovered Total area |     |  |  |                   |                    |                    |               |              |  |
|-------------------------------------------------|-----|--|--|-------------------|--------------------|--------------------|---------------|--------------|--|
|                                                 |     |  |  |                   |                    |                    |               |              |  |
| G                                               | B-1 |  |  |                   |                    | 94,8 101,59        | 215,89 237,87 | 650 000,00 € |  |
|                                                 | B-2 |  |  | <b>82,16</b> 95,2 | <b>24,04</b> 24,43 | 35,22 38,19        | 141,42 157,82 | SOLD         |  |
|                                                 | B-3 |  |  | 81,5 95,2         | <b>26,2</b> 26,66  | 32,02 34,88        | 139,72 156,74 | SOLD         |  |
|                                                 | B-4 |  |  |                   |                    |                    | 140,69 157,75 | SOLD         |  |
|                                                 | B-5 |  |  | 82,16 97,17       | <b>25,65</b> 26,25 | 34,54 37,67        | 142,35 161,09 | SOLD         |  |
| 1                                               |     |  |  |                   |                    |                    |               |              |  |
|                                                 | 1-2 |  |  | 82,16 95,2        | <b>23,44</b> 24,45 | 0,85 1,78          | 106,45 121,43 | SOLD         |  |
|                                                 | 1-3 |  |  |                   |                    |                    | 104,9 120,25  | 570 000,00 € |  |
|                                                 | 1-4 |  |  |                   | 23,46 24,48        |                    | 105,82 121,46 | 570 000,00 € |  |
|                                                 | 1-5 |  |  | 82,16 97,17       | <b>32,59</b> 35,03 | 2,83 3,6           | 117,58 135,8  | SOLD         |  |
| 2                                               |     |  |  |                   |                    | <b>33,86</b> 37,13 | 116,25 134,54 | SOLD         |  |
|                                                 |     |  |  |                   |                    |                    | 106,18 121,02 |              |  |
|                                                 | 2-3 |  |  |                   |                    |                    | 104,74 120,45 | 640 000,00 € |  |
|                                                 | 2-4 |  |  |                   |                    |                    | 104,98 120,76 | RESERVED     |  |
|                                                 | 2-5 |  |  |                   |                    |                    |               |              |  |
| 3                                               | 3-1 |  |  |                   |                    |                    | 138,42 157,36 | 750 000,00 € |  |
|                                                 | 3-2 |  |  |                   |                    |                    |               |              |  |
|                                                 | 3-3 |  |  |                   |                    |                    | 159,92 181,95 | 855 000,00 € |  |