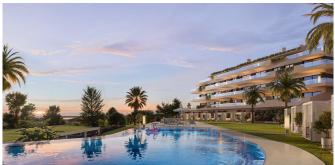

# Property Description

This is an exclusive residential complex offering just 36 luxury flats, each with magnificent sea views.

Located in Mijas, Spain, just 700 metres from the beach and minutes from the best golf courses, it guarantees privacy and tranquillity.

The complex features designer landscaping, adult and children's swimming pools, a gym with sea views and leisure facilities such as a petanque field and a playground.

With 24-hour security and concierge services, you will enjoy peace of mind and comfort.

Whether it's a holiday home or a year-round home, the complex offers a unique combination of relaxation, luxury and convenience close to the vibrant attractions of the Costa del Sol.

| 1 Block Apartament Covered Uncovered Total area |     |  |  |                   |                    |                    |               |              |  |
|-------------------------------------------------|-----|--|--|-------------------|--------------------|--------------------|---------------|--------------|--|
|                                                 |     |  |  |                   |                    |                    |               |              |  |
| G                                               | B-1 |  |  |                   |                    | 94,8 101,59        | 215,89 237,87 | 650 000,00 € |  |
|                                                 | B-2 |  |  | <b>82,16</b> 95,2 | <b>24,04</b> 24,43 | 35,22 38,19        | 141,42 157,82 | SOLD         |  |
|                                                 | B-3 |  |  | 81,5 95,2         | <b>26,2</b> 26,66  | 32,02 34,88        | 139,72 156,74 | SOLD         |  |
|                                                 | B-4 |  |  |                   |                    |                    | 140,69 157,75 | SOLD         |  |
|                                                 | B-5 |  |  | 82,16 97,17       | <b>25,65</b> 26,25 | 34,54 37,67        | 142,35 161,09 | SOLD         |  |
| 1                                               |     |  |  |                   |                    |                    |               |              |  |
|                                                 | 1-2 |  |  | 82,16 95,2        | <b>23,44</b> 24,45 | 0,85 1,78          | 106,45 121,43 | SOLD         |  |
|                                                 | 1-3 |  |  |                   |                    |                    | 104,9 120,25  | 570 000,00 € |  |
|                                                 | 1-4 |  |  |                   | 23,46 24,48        |                    | 105,82 121,46 | 570 000,00 € |  |
|                                                 | 1-5 |  |  | 82,16 97,17       | <b>32,59</b> 35,03 | 2,83 3,6           | 117,58 135,8  | SOLD         |  |
| 2                                               |     |  |  |                   |                    | <b>33,86</b> 37,13 | 116,25 134,54 | SOLD         |  |
|                                                 |     |  |  |                   |                    |                    | 106,18 121,02 |              |  |
|                                                 | 2-3 |  |  |                   |                    |                    | 104,74 120,45 | 640 000,00 € |  |
|                                                 | 2-4 |  |  |                   |                    |                    | 104,98 120,76 | RESERVED     |  |
|                                                 | 2-5 |  |  |                   |                    |                    |               |              |  |
| 3                                               | 3-1 |  |  |                   |                    |                    | 138,42 157,36 | 750 000,00 € |  |
|                                                 | 3-2 |  |  |                   |                    |                    |               |              |  |
|                                                 | 3-3 |  |  |                   |                    |                    | 159,92 181,95 | 855 000,00 € |  |