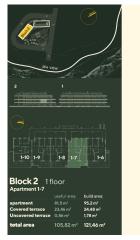

Whether it's a holiday home or a year-round home, the complex offers a unique combination of relaxation, luxury and convenience close to the vibrant attractions of the Costa del Sol.

| 1 Block Apartament Covered Uncovered Total area |     |  |  |                   |                    |                    |               |              |  |
|-------------------------------------------------|-----|--|--|-------------------|--------------------|--------------------|---------------|--------------|--|
|                                                 |     |  |  |                   |                    |                    |               |              |  |
| G                                               | B-1 |  |  |                   |                    | 94,8 101,59        | 215,89 237,87 | 650 000,00 € |  |
|                                                 | B-2 |  |  | <b>82,16</b> 95,2 | <b>24,04</b> 24,43 | 35,22 38,19        | 141,42 157,82 | SOLD         |  |
|                                                 | B-3 |  |  | 81,5 95,2         | <b>26,2</b> 26,66  | 32,02 34,88        | 139,72 156,74 | SOLD         |  |
|                                                 | B-4 |  |  |                   |                    |                    | 140,69 157,75 | SOLD         |  |
|                                                 | B-5 |  |  | 82,16 97,17       | <b>25,65</b> 26,25 | 34,54 37,67        | 142,35 161,09 | SOLD         |  |
| 1                                               |     |  |  |                   |                    |                    |               |              |  |
|                                                 | 1-2 |  |  | 82,16 95,2        | <b>23,44</b> 24,45 | 0,85 1,78          | 106,45 121,43 | SOLD         |  |
|                                                 | 1-3 |  |  |                   |                    |                    | 104,9 120,25  | 570 000,00 € |  |
|                                                 | 1-4 |  |  |                   | 23,46 24,48        |                    | 105,82 121,46 | 570 000,00 € |  |
|                                                 | 1-5 |  |  | 82,16 97,17       | <b>32,59</b> 35,03 | 2,83 3,6           | 117,58 135,8  | SOLD         |  |
| 2                                               |     |  |  |                   |                    | <b>33,86</b> 37,13 | 116,25 134,54 | SOLD         |  |
|                                                 |     |  |  |                   |                    |                    | 106,18 121,02 |              |  |
|                                                 | 2-3 |  |  |                   |                    |                    | 104,74 120,45 | 640 000,00 € |  |
|                                                 | 2-4 |  |  |                   |                    |                    | 104,98 120,76 | RESERVED     |  |
|                                                 | 2-5 |  |  |                   |                    |                    |               |              |  |
| 3                                               | 3-1 |  |  |                   |                    |                    | 138,42 157,36 | 750 000,00 € |  |
|                                                 | 3-2 |  |  |                   |                    |                    |               |              |  |
|                                                 | 3-3 |  |  |                   |                    |                    | 159,92 181,95 | 855 000,00 € |  |

| 2 | Block | eds: | Baths: | Apertan<br>built ere<br>Useful | Covered<br>terrace,<br>Useful |       | Uncover<br>terrace,<br>Useful | Total area<br>юргокі, m<br>Useful |        | Price:       |
|---|-------|------|--------|--------------------------------|-------------------------------|-------|-------------------------------|-----------------------------------|--------|--------------|
| G | B-6   |      |        | 82,16                          | 25,65                         | 26,25 | 34,54                         | 142,35                            | 161,09 | SOLD         |
|   | B-7   |      |        |                                | 23,89                         |       | 35,3                          | 140,69                            |        | SOLD         |
|   | B-8   |      |        |                                |                               |       |                               | 139,72                            |        | SOLD         |
|   |       |      |        |                                |                               |       |                               |                                   |        |              |
|   | B-10  |      |        |                                |                               |       |                               | 215,89                            |        | SOLD         |
| 1 | 1-6   |      |        |                                |                               |       |                               | 117,58                            |        | 580 000,00 € |
|   | 1-7   |      |        |                                | 23,46                         |       |                               | 105,82                            | 121,46 | 550 000,00 € |
|   | 1-8   |      |        |                                |                               |       |                               | 104,9                             |        | 550 000,00 € |
|   |       |      |        |                                |                               |       |                               | 106,46                            |        |              |
|   | 1-10  |      |        |                                |                               |       |                               | 116,94                            |        | SOLD         |
| 2 | 2-6   |      |        |                                |                               |       |                               | 113,98                            |        | 620 000,00 € |
|   | 2-7   |      |        |                                |                               |       |                               | 104,98                            |        | 600 000,00 € |
|   | 2-8   |      |        |                                |                               |       |                               | 104,74                            | 120,45 | 600 000,00 € |
|   | 2-9   |      |        |                                |                               |       |                               | 106,18                            |        | 600 000,00 € |
|   | 2-10  |      |        | 82,39                          |                               |       | 33,86                         | 116,25                            |        | SOLD         |
| 3 | 3-4   |      |        |                                |                               |       |                               | 159,92                            |        | 845 000,00 € |
|   | 3-5   |      |        |                                |                               |       | 44,52                         | 121,84                            |        | 750 000,00 € |
|   | 3-6   |      |        |                                |                               |       |                               | 138,42                            |        | SOLD         |