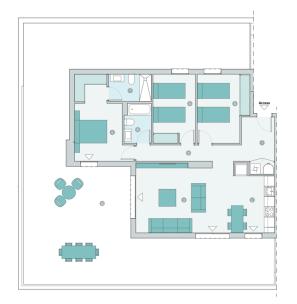

## **Property Information**

**Type:** Apartment

Number of bathrooms: 2 Number of bedrooms: 3 **Area:** 83.88 m<sup>2</sup>

City: Mijas

**Property Description** 

# Gallery

| Floor  | Door   | Bedrooms    | Int. Built (sq.m)   | Int Useful (sq.m)  | Out Useful (sq.m)  | Parking 1 | Parking 2 | Storage  | PRICE        |
|--------|--------|-------------|---------------------|--------------------|--------------------|-----------|-----------|----------|--------------|
| Planta | Puerta | Dormitorios | Const Interior (m2) | Util interior (m2) | Util exterior (m2) | Parking 1 | Parking 2 | Trastero | PRECIO       |
|        | н      | 3           | 95,25               | 83,88              | 118,69             | PK2-033   | PK2-047   | TR2-034  | 483.000,00 ( |
|        | 1      | 1           | 52,91               | 47,32              | 31,49              | PK2-001   |           | TR2-001  | RESERVED     |
|        | A      | 2           | 71,50               | 63,68              | 14,07              | PK2-008   |           | TR2-009  | RESERVED     |
|        |        |             |                     | 83,88              |                    |           |           | TR2-033  | RESERVED     |
|        |        |             |                     | 66,69              |                    | PK2-023   |           | TR2-024  | RESERVED     |
|        |        |             |                     | 63,68              |                    | PK2-024   |           | TR2-025  | RESERVED     |
| 1      |        |             |                     | 63,68              |                    | PK2-025   |           | TR2-026  | RESERVED     |
|        |        |             |                     |                    |                    | PK2-040   |           | TR2-003  | RESERVED     |
|        |        |             |                     | 83,88              |                    | PK2-012   | PK2-045   | TR2-013  | RESERVED     |
|        | н      | 3           | 95,25               | 83,88              | 14,81              | PK2-011   |           | TR2-012  | 379.000,00 ( |
|        |        |             |                     | 63,68              | 14,07              | PK2-016   |           | TR2-017  | RESERVED     |
|        | Α      | 2           | 71,50               | 63,68              | 14,07              | PK2-015   |           | TR2-016  | RESERVED     |
|        | В      | 3           | 95,25               | 83,88              | 14,81              | PK2-031   |           | TR2-032  | 400.000,00   |
|        | С      | 2           | 75,36               | 66,69              | 14,07              | PK2-026   |           | TR2-027  | 379.000,00 ( |
|        | D      | 2           | 71,50               | 63,68              | 14,07              | PK2-014   |           | TR2-015  | RESERVED     |
| 2      |        |             |                     | 63,68              |                    | PK2-009   |           | TR2-010  | RESERVED     |
|        |        |             |                     |                    |                    | PK2-002   |           | TR2-002  | RESERVED     |
|        |        |             |                     | 83,88              |                    | PK2-029   | PK2-042   | TR2-030  | RESERVED     |
|        | н      | 3           | 95,25               | 83,88              | 14,81              | PK2-030   |           | TR2-031  | 397.000,00 ( |
| 3      | - 1    | 2           | 71,50               | 63,68              | 14,07              | PK2-013   |           | TR2-014  | 354.000,00   |
|        | Α      | 3           | 99,65               | 86,61              | 117,19             | PK2-019   | PK2-041   | TR2-020  | RESERVED     |
|        | В      | 2           | 71,50               | 63,25              | 26,33              | PK2-018   | PK2-037   | TR2-019  | 399.000,00   |
|        | С      | 2           | 71,50               | 63,25              | 26,33              | PK2-004   | PK2-038   | TR2-005  | 399.000,00   |
|        | D      | 3           | 99.65               | 86.61              | 117.19             | PK2-003   | PK2-035   | TR2-004  | RESERVED     |