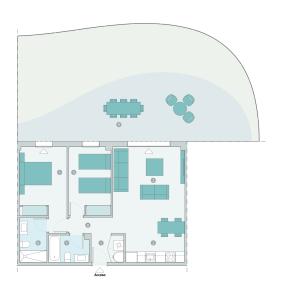

## **Property Information**

**Type:** Apartment

Number of bathrooms: 2 Number of bedrooms: 3 **Area:** 83.88 m<sup>2</sup>

City: Mijas

**Property Description** 