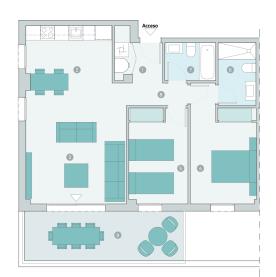

## **Property Information**

**Type:** Apartment

Number of bathrooms: 2 Number of bedrooms: 3 **Area:** 83.88 m<sup>2</sup>

City: Mijas

**Property Description** 