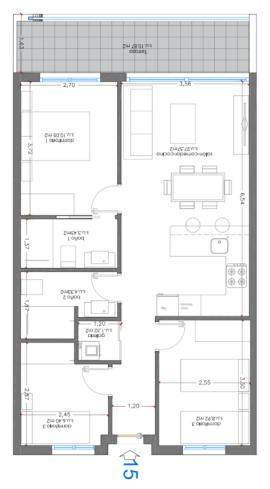

## From 290000 €

Completion date: December 2025

\*Price does not include VAT

Property Information

Type: Apartment Number of bathrooms: 2 Number of bedrooms: 3 Area: 78.15 m<sup>2</sup> City: Punta Prima

**Property Description** 