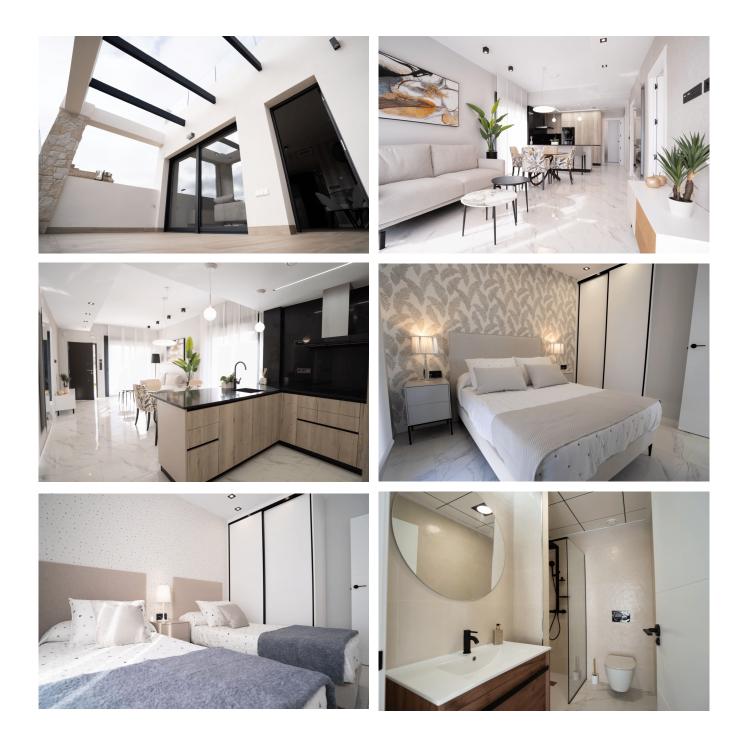

Choose from flats with a garden, terrace or roof terrace and 2 or 3 bedrooms. All flats have finished kitchens excluding electrical appliances, built-in wardrobes and electric roller shutters. Flats include an underground parking space included in the price, with the option to purchase a storage room at an additional cost.