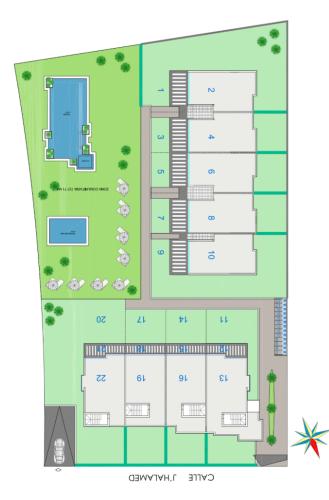

| Modelo                     | Número | m2 Construidos | Plaza Aparcamiento | Dormitorios | Baños    | m2 Solarium | m2 Parcela | Precio       |
|----------------------------|--------|----------------|--------------------|-------------|----------|-------------|------------|--------------|
| Property                   | Number | m2 Built       | Parking Place      | Bedroom     | Bathroom | m2 Solarium | m2 Plot    | Price        |
| Planta Baja - Ground Floor | 1      | 86,2           | 1                  | 3           | 2        |             | 309,2      | SOLD/VENDIDA |
| Planta Alta - Top Floor    | 2      | 74,07          | 1                  | 2           | 2        | 64,23       |            | SOLD/VENDIDA |
| Planta Baja - Ground Floor | 3      | 84,63          | 1                  | 3           | 2        |             | 147,35     | SOLD/VENDIDA |
| Planta Alta - Top Floor    | 4      | 70,87          | 1                  | 2           | 2        | 63,14       |            | SOLD/VENDIDA |
| Planta Baja - Ground Floor | 5      | 84,63          | 1                  | 3           | 2        |             | 147,35     | SOLD/VENDIDA |
| Planta Alta - Top Floor    | 6      | 70,87          | 1                  | 2           | 2        | 63,14       |            | SOLD/VENDIDA |
| Planta Baja - Ground Floor | 7      | 84,63          | 1                  | 3           | 2        |             | 147,35     | SOLD/VENDIDA |
| Planta Alta - Top Floor    | 8      | 70,87          | 1                  | 2           | 2        | 63,14       |            | SOLD/VENDIDA |
| Planta Baja - Ground Floor | 9      | 86,2           | 1                  | 3           | 2        |             | 240        | SOLD/VENDIDA |
| Planta Alta - Top Floor    | 10     | 74,07          | 1                  | 2           | 2        | 64,23       |            | SOLD/VENDIDA |
| Planta Baja - Ground Floor | 11     | 87,57          | 1                  | 3           | 2        |             | 214,3      | SOLD/VENDIDA |
| Planta Primera - 1st Floor | 12     | 84,59          | 1                  | 3           | 2        |             |            | SOLD/VENDIDA |
| Ático - Penthouses         | 13     | 87,41          | 1                  | 3           | 2        | 62,14       |            | SOLD/VENDIDA |
| Planta Baja - Ground Floor | 14     | 84,27          | 1                  | 3           | 2        |             | 169,45     | SOLD/VENDIDA |
| Planta Primera - 1st Floor | 15     | 78,15          | 1                  | 3           | 2        |             |            | 290.000,00 ( |
| Ático - Penthouses         | 16     | 84,7           | 1                  | 2           | 2        | 62,66       |            | 370.000,00   |
| Planta Baja - Ground Floor | 17     | 84,27          | 1                  | 3           | 2        |             | 169,45     | SOLD/VENDIDA |
| Planta Primera - 1st Floor | 18     | 78,15          | 1                  | 2           | 2        |             |            | SOLD/VENDIDA |
| Ático - Penthouses         | 19     | 84,7           | 1                  | 2           | 2        | 62,66       |            | 390.000,00€  |
| Planta Baja - Ground Floor | 20     | 87,57          | 1                  | 3           | 2        |             | 292,3      | SOLD/VENDIDA |
| Planta Primera - 1st Floor | 21     | 84,59          | 1                  | 3           | 2        |             |            | SOLD/VENDIDA |
| Ático - Penthouses         | 22     | 87,41          | 1                  | 3           | 2        | 62,14       |            | SOLD/VENDIDA |