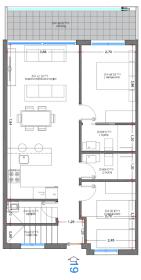

## From 290000 €

Completion date: December 2025

\*Price does not include VAT

Property Information

Type: Apartment Number of bathrooms: 2 Number of bedrooms: 3 Area: 78.15 m<sup>2</sup> City: Punta Prima

**Property Description** 