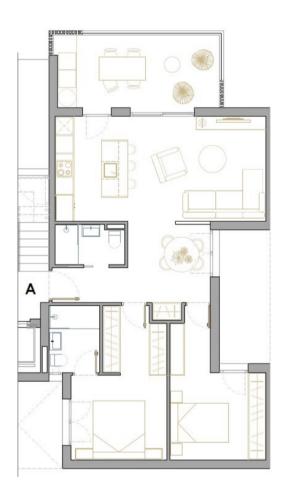

## **Property Information**

**Type:** Apartment

Number of bathrooms: 2 Number of bedrooms: 2 **Area:** 84.56 m<sup>2</sup>

City: San Pedro del Pinatar

**Property Description** 

Modern flats in San Pedro del Pinatar ranging from 86 to 140 m<sup>2</sup>. Each one offers 2 or 3 spacious bedrooms and 2 bathrooms fully equipped. Large terraces (15-50 m<sup>2</sup>) allow you to enjoy the sun. Some flats have access to private gardens of 15-25 m<sup>2</sup> or a solarium.