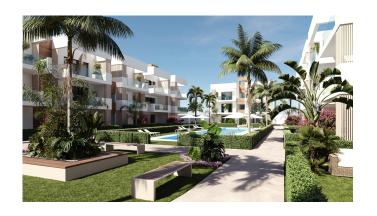

## **Property Information**

**Type:** Apartment

Number of bathrooms: 2 Number of bedrooms: 2 **Area:** 84.56 m<sup>2</sup>

City: San Pedro del Pinatar

**Property Description** 

Modern flats in San Pedro del Pinatar ranging from 86 to 140 m<sup>2</sup>. Each one offers 2 or 3 spacious bedrooms and 2 bathrooms fully equipped. Large terraces (15-50 m<sup>2</sup>) allow you to enjoy the sun. Some flats have access to private gardens of 15-25 m<sup>2</sup> or a solarium.

The flats are designed with comfort in mind – with pre-installed air conditioning, indoor and outdoor lighting. As an added bonus, there is access to a swimming pool as well as storage cells and underground parking spaces.

San Pedro del Pinatar, located on the picturesque Costa Calida, offers all amenities such as shops, bars and supermarkets, as well as proximity to the beautiful beaches of the Mar Menor (3 km). The warm climate with an average temperature of 18°C and more than 315 days of sunshine a year makes this an excellent place to live.