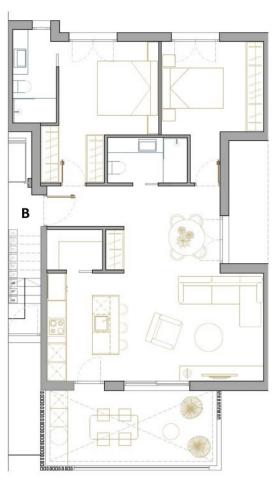

## **Property Information**

**Type:** Apartment

Number of bathrooms: 2 Number of bedrooms: 2 **Area:** 84.56 m<sup>2</sup>

City: San Pedro del Pinatar

**Property Description** 

Modern flats in San Pedro del Pinatar ranging from 86 to 140 m<sup>2</sup>. Each one offers 2 or 3 spacious bedrooms and 2 bathrooms fully equipped. Large terraces (15-50 m<sup>2</sup>) allow you to enjoy the sun. Some flats have access to private gardens of 15-25 m<sup>2</sup> or a solarium.