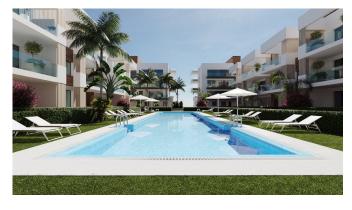

## **Property Information**

**Type:** Apartment

Number of bathrooms: 2 Number of bedrooms: 2 **Area:** 84.56 m<sup>2</sup>

City: San Pedro del Pinatar

**Property Description** 

Modern flats in San Pedro del Pinatar ranging from 86 to 140 m<sup>2</sup>. Each one offers 2 or 3 spacious bedrooms and 2 bathrooms fully equipped. Large terraces (15-50 m<sup>2</sup>) allow you to enjoy the sun. Some flats have access to private gardens of 15-25 m<sup>2</sup> or a solarium.

The flats are designed with comfort in mind – with pre-installed air conditioning, indoor and outdoor lighting. As an added bonus, there is access to a swimming pool as well as storage cells and underground parking spaces.