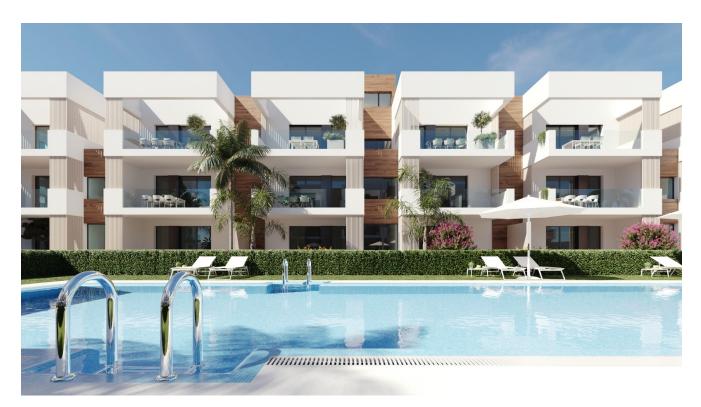

## **Property Information**

**Type:** Apartment

Number of bathrooms: 2 Number of bedrooms: 2 **Area:** 84.56 m<sup>2</sup>

City: San Pedro del Pinatar

**Property Description** 

Modern flats in San Pedro del Pinatar ranging from 86 to 140 m<sup>2</sup>. Each one offers 2 or 3 spacious bedrooms and 2 bathrooms fully equipped. Large terraces (15-50 m<sup>2</sup>) allow you to enjoy the sun. Some flats have access to private gardens of 15-25 m<sup>2</sup> or a solarium.

The flats are designed with comfort in mind – with pre-installed air conditioning, indoor and outdoor lighting. As an added bonus, there is access to a swimming pool as well as storage cells and underground parking spaces.