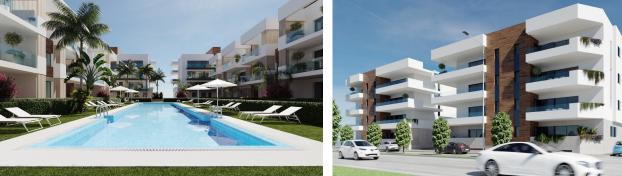

**Property Description** 

Modern flats in San Pedro del Pinatar ranging from 86 to 140 m<sup>2</sup>. Each one offers 2 or 3 spacious bedrooms and 2 bathrooms fully equipped. Large terraces (15-50 m<sup>2</sup>) allow you to enjoy the sun. Some flats have access to private gardens of 15-25 m<sup>2</sup> or a solarium.

The flats are designed with comfort in mind – with pre-installed air conditioning, indoor and outdoor lighting. As an added bonus, there is access to a swimming pool as well as storage cells and underground parking spaces.