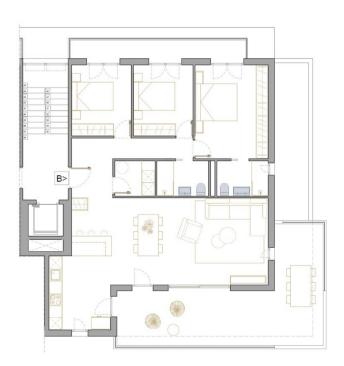

**Property Description** 

Modern flats in San Pedro del Pinatar ranging from 86 to 140 m<sup>2</sup>. Each one offers 2 or 3 spacious bedrooms and 2 bathrooms fully equipped. Large terraces (15-50 m<sup>2</sup>) allow you to enjoy the sun. Some flats have access to private gardens of 15-25 m<sup>2</sup> or a solarium.

The flats are designed with comfort in mind – with pre-installed air conditioning, indoor and outdoor lighting. As an added bonus, there is access to a swimming pool as well as storage cells and underground parking spaces.

|                                                                                   | Poptal 1 | PLANTA                         | DORMITORIOS<br>BEDROCIMS | BAROS<br>BATHS | SUP.<br>CONST.<br>BULT AREA  | TERRAZA<br>TERRACE | LARDIN<br>GARDEN | SOLARIUM<br>SOLARIUM | APARCAMIENTO<br>CAR PARK | TRASTERO<br>WAREHOUSE | PRECIO       |
|-----------------------------------------------------------------------------------|----------|--------------------------------|--------------------------|----------------|------------------------------|--------------------|------------------|----------------------|--------------------------|-----------------------|--------------|
| 1                                                                                 | B1-V1-A  | PLANTA BAIA<br>GROUND FLOOR    | 3                        | 2              | 133,30                       | 15,60              | 15,00            |                      | SÓTANO<br>BASEMENT       | SÓTANO<br>BASEMENT    | 276.900,00 € |
| 2                                                                                 | B1-V2-B  | PLANTA BAUA<br>GROUND FLOOR    | 3                        | 2              | 140,15                       | 19,15              | 15,00            |                      | SÓTANO<br>BASEMENT       | SÓTANO<br>BASEMENT    | 281.900,00 € |
| 3                                                                                 | B1-V3-A  | PLANTA PRIMERA<br>FIRST FLOOR  | 3                        | 2              | 133,30                       | 33,85              |                  |                      | SÓTANO<br>BASEMENT       | SÓTANO<br>BASEMENT    | 281.900,00 € |
| 4                                                                                 | B1-V4-B  | PLANTA PRIMERA<br>FIRST FLOOR  | 3                        | 2              | 133,30                       | 47,90              |                  |                      | SÓTANO<br>BASEMENT       | SÓTANO<br>BASEMENT    | 289.900,00 € |
| 5                                                                                 | B1-V5-A  | PLANTA SEGUNDA<br>SECOND FLOOR | 3                        | 2              | 133,30                       | 29,50              | -                |                      | SÓTANO<br>BASEMENT       | SÓTANO<br>BASEMENT    | 289.900,00 € |
| 6                                                                                 | B1V6-B   | FLANTA SEGUNDA<br>SECOND FLOOR | 3                        | 2              | 133,30                       | 45,65              | -                | -                    | SÓTANO<br>BASEMENT       | SÓTANO<br>BASEMENT    | 299.900,00 € |
| 7                                                                                 | B1-V7-A  | PLANTA ATICO<br>PENTHOUSE      | 3                        | 2              | 133,30                       | 29,50              |                  | 50,00                | SÓTANO<br>BASEMENT       | SÓTANO<br>BASEMENT    | 309.900,00 € |
| 8                                                                                 | B1-V8-B  | PLANTA ATICO<br>PENTHOUSE      | 3                        | 2              | 133,30                       | 45,65              | •                | 50,00                | SÓTANO<br>BASEMENT       | SÓTANO<br>BASEMENT    | 322.900,00 € |
| PLANTA DORMITORIOS BARIOS SUPER TERRAZA JARON SOLARIUM APARCAMENTO TRASTERO PRECI |          |                                |                          |                |                              |                    |                  |                      | PRECIO                   |                       |              |
|                                                                                   | Portal 2 | FLOOR                          | BEDROOMS                 | BATHS          | CONST.<br>BUILT AREA         | TERRACE            | GARDO            |                      | CAR PARK                 | WAREHOUSE             | PRICE        |
| 9                                                                                 | B2-V1-A  | PLANTA BALA<br>GROUND FLOOR    | 3                        | 2              | 140,15                       | 19,15              | 15,00            | - (                  | SÖTANO<br>BASEMENT       | SÓTANO<br>BASEMENT    | 281.900,00 € |
| 10                                                                                | B2-V2-B  | PLANTA BAUA<br>GROUND FLOOR    | 3                        | 2              | 133,30                       | 14,15              | 15,00            | - (                  | SÓTANO<br>BASEMENT       | SÓTANO<br>BASEMENT    | 281.900,00 € |
| 11                                                                                | B2-V3-A  | PLANTA PRIMERA<br>FIRST FLOOR  | 3                        | 2              | 133,30                       | 47,10              | -                |                      | SÓTANO<br>BASEMENT       | SÓTANO<br>BASEMENT    | 289.900,00 € |
| 12                                                                                | B2-V4-B  | PLANTA PRIMERA<br>FIRST FLOOR  | 3                        | 2              | 135,85                       | 33,60              | -                | 1.1                  | SÓTANO<br>BASEMENT       | SÓTANO<br>BASEMENT    | 287.900,00 € |
| 13                                                                                | B2-V5-A  | PLANTA SEGUNDA<br>SECOND FLOOR | 3                        | 2              | 133,30                       | 45,65              | -                | -                    | SÓTANO<br>BASEMENT       | SÓTANO<br>BASEMENT    | 298,900,00 € |
| 14                                                                                | B2-V6-B  | PLANTA SEGUNDA<br>SECOND FLOOR | 3                        | 2              | 135,85                       | 29,25              | -                |                      | SÓTANO<br>BASEMENT       | SÓTANO<br>BASEMENT    | 297.900,00 € |
| 15                                                                                | B2-V7-A  | PLANTA ATICO<br>PENTHOUSE      | 3                        | 2              | 133,30                       | 29,50              | -                | 50,00                | SÓTANO<br>BASEMENT       | SÓTANO<br>BASEMENT    | 322.900,00 € |
| 16                                                                                | B2-V8-B  | PLANTA ATICO<br>PENTHOUSE      | 3                        | 2              | 127,50                       | 36,05              | -                | 50,00                | SÓTANO<br>BASEMENT       | SÓTANO<br>BASEMENT    | 313,900,00 € |
|                                                                                   |          |                                |                          |                |                              |                    |                  |                      |                          |                       |              |
|                                                                                   | PORTAL 3 | PLANTA<br>FLOOR                | BEDROOMS                 | BAÑOS<br>BATHS | SUP.<br>CONST.<br>BUILT AREA | TERRAZA            | JARDÍN<br>GARDEN | SOLARIUM             | APARCAMIENTO<br>CAR PARK | WAREHOUSE             | PRECIO       |
| 17                                                                                | B3-V1-A  | PLANTA BUA<br>GROUND FLOOR     | 2                        | 2              | 87,61                        | 15,25              | 19,00            | •                    | SÓTANO<br>BASEMENT       | SÓTANO<br>BASEMENT    | 239.900,00 € |
| 18                                                                                | B3-V2-B  | PLANTA BUA<br>GROUND FLOOR     | 2                        | 2              | 87,61                        | 15,25              | 19,00            |                      | SÓTANO<br>BASEMENT       | SÓTANO<br>BASEMENT    | VENDIDA      |
| 19                                                                                | B3-V3-A  | PLANTA PRIMERA<br>FIRST FLOOR  | 2                        | 2              | 88,29                        | 15,25              |                  |                      | SÓTANO<br>BASEMENT       | SÓTANO<br>BASEMENT    | 229.900,00 € |
| 20                                                                                | B3-V4-B  | PLAN7A PRINERA<br>FIRST FLOOR  | 2                        | 2              | 88,29                        | 15,25              |                  | •                    | SÓTANO<br>BASEMENT       | SÓTANO<br>BASEMENT    | 229.900,00 € |
| 21                                                                                | B3-V5-A  | PLANTA ATICO<br>PENTHOUSE      | 2                        | 2              | 88,29                        | 15,25              |                  | 35,00                | SÓTANO<br>BASEMENT       | SÓTANO<br>BASEMENT    | 246.900,00 € |
| 22                                                                                | B3-V6-B  | PLANTA ATICO<br>PENTHOUSE      | 2                        | 2              | 88,29                        | 13,25              | •                | 35,00                | SÓTANO<br>BASEMENT       | SÓTANO<br>BASEMENT    | 246.900,00 € |