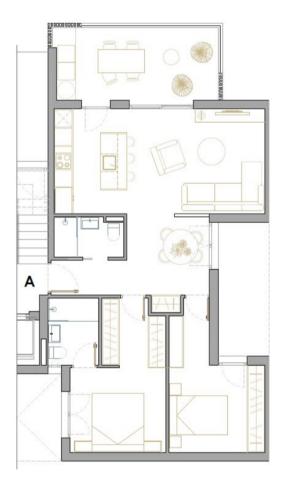

**Property Description** 

Modern flats in San Pedro del Pinatar ranging from 86 to 140 m<sup>2</sup>. Each one offers 2 or 3 spacious bedrooms and 2 bathrooms fully equipped. Large terraces (15-50 m<sup>2</sup>) allow you to enjoy the sun. Some flats have access to private gardens of 15-25 m<sup>2</sup> or a solarium.

The flats are designed with comfort in mind – with pre-installed air conditioning, indoor and outdoor lighting. As an added bonus, there is access to a swimming pool as well as storage cells and underground parking spaces.

|                                                                                   | Poptal 1 | PLANTA                         | DORMITORIOS<br>BEDROCIMS | BAROS<br>BATHS | SUP.<br>CONST.<br>BULT AREA  | TERRAZA<br>TERRACE | LARDIN<br>GARDEN | SOLARIUM<br>SOLARIUM | APARCAMIENTO<br>CAR PARK | TRASTERO<br>WAREHOUSE | PRECIO       |
|-----------------------------------------------------------------------------------|----------|--------------------------------|--------------------------|----------------|------------------------------|--------------------|------------------|----------------------|--------------------------|-----------------------|--------------|
| 1                                                                                 | B1-V1-A  | PLANTA BAIA<br>GROUND FLOOR    | 3                        | 2              | 133,30                       | 15,60              | 15,00            |                      | SÓTANO<br>BASEMENT       | SÓTANO<br>BASEMENT    | 276.900,00 € |
| 2                                                                                 | B1-V2-B  | PLANTA BAUA<br>GROUND FLOOR    | 3                        | 2              | 140,15                       | 19,15              | 15,00            |                      | SÓTANO<br>BASEMENT       | SÓTANO<br>BASEMENT    | 281.900,00 € |
| 3                                                                                 | B1-V3-A  | PLANTA PRIMERA<br>FIRST FLOOR  | 3                        | 2              | 133,30                       | 33,85              |                  |                      | SÓTANO<br>BASEMENT       | SÓTANO<br>BASEMENT    | 281.900,00 € |
| 4                                                                                 | B1-V4-B  | PLANTA PRIMERA<br>FIRST FLOOR  | 3                        | 2              | 133,30                       | 47,90              |                  |                      | SÓTANO<br>BASEMENT       | SÓTANO<br>BASEMENT    | 289.900,00 € |
| 5                                                                                 | B1-V5-A  | PLANTA SEGUNDA<br>SECOND FLOOR | 3                        | 2              | 133,30                       | 29,50              | -                |                      | SÓTANO<br>BASEMENT       | SÓTANO<br>BASEMENT    | 289.900,00 € |
| 6                                                                                 | B1V6-B   | FLANTA SEGUNDA<br>SECOND FLOOR | 3                        | 2              | 133,30                       | 45,65              | -                | -                    | SÓTANO<br>BASEMENT       | SÓTANO<br>BASEMENT    | 299.900,00 € |
| 7                                                                                 | B1-V7-A  | PLANTA ATICO<br>PENTHOUSE      | 3                        | 2              | 133,30                       | 29,50              |                  | 50,00                | SÓTANO<br>BASEMENT       | SÓTANO<br>BASEMENT    | 309.900,00 € |
| 8                                                                                 | B1-V8-B  | PLANTA ATICO<br>PENTHOUSE      | 3                        | 2              | 133,30                       | 45,65              | •                | 50,00                | SÓTANO<br>BASEMENT       | SÓTANO<br>BASEMENT    | 322.900,00 € |
| PLANTA DORMITORIOS BARIOS SUPER TERRAZA JARON SOLARIUM APARCAMENTO TRASTERO PRECI |          |                                |                          |                |                              |                    |                  |                      | PRECIO                   |                       |              |
|                                                                                   | Portal 2 | FLOOR                          | BEDROOMS                 | BATHS          | CONST.<br>BUILT AREA         | TERRACE            | GARDO            |                      | CAR PARK                 | WAREHOUSE             | PRICE        |
| 9                                                                                 | B2-V1-A  | PLANTA BALA<br>GROUND FLOOR    | 3                        | 2              | 140,15                       | 19,15              | 15,00            | - (                  | SÖTANO<br>BASEMENT       | SÓTANO<br>BASEMENT    | 281.900,00 € |
| 10                                                                                | B2-V2-B  | PLANTA BAUA<br>GROUND FLOOR    | 3                        | 2              | 133,30                       | 14,15              | 15,00            | - (                  | SÓTANO<br>BASEMENT       | SÓTANO<br>BASEMENT    | 281.900,00 € |
| 11                                                                                | B2-V3-A  | PLANTA PRIMERA<br>FIRST FLOOR  | 3                        | 2              | 133,30                       | 47,10              | -                |                      | SÓTANO<br>BASEMENT       | SÓTANO<br>BASEMENT    | 289.900,00 € |
| 12                                                                                | B2-V4-B  | PLANTA PRIMERA<br>FIRST FLOOR  | 3                        | 2              | 135,85                       | 33,60              | -                | 1.1                  | SÓTANO<br>BASEMENT       | SÓTANO<br>BASEMENT    | 287.900,00 € |
| 13                                                                                | B2-V5-A  | PLANTA SEGUNDA<br>SECOND FLOOR | 3                        | 2              | 133,30                       | 45,65              | -                | -                    | SÓTANO<br>BASEMENT       | SÓTANO<br>BASEMENT    | 298,900,00 € |
| 14                                                                                | B2-V6-B  | PLANTA SEGUNDA<br>SECOND FLOOR | 3                        | 2              | 135,85                       | 29,25              | -                |                      | SÓTANO<br>BASEMENT       | SÓTANO<br>BASEMENT    | 297.900,00 € |
| 15                                                                                | B2-V7-A  | PLANTA ATICO<br>PENTHOUSE      | 3                        | 2              | 133,30                       | 29,50              | -                | 50,00                | SÓTANO<br>BASEMENT       | SÓTANO<br>BASEMENT    | 322.900,00 € |
| 16                                                                                | B2-V8-B  | PLANTA ATICO<br>PENTHOUSE      | 3                        | 2              | 127,50                       | 36,05              | -                | 50,00                | SÓTANO<br>BASEMENT       | SÓTANO<br>BASEMENT    | 313,900,00 € |
|                                                                                   |          |                                |                          |                |                              |                    |                  |                      |                          |                       |              |
|                                                                                   | PORTAL 3 | PLANTA<br>FLOOR                | BEDROOMS                 | BAÑOS<br>BATHS | SUP.<br>CONST.<br>BUILT AREA | TERRAZA            | JARDÍN<br>GARDEN | SOLARIUM             | APARCAMIENTO<br>CAR PARK | WAREHOUSE             | PRECIO       |
| 17                                                                                | B3-V1-A  | PLANTA BUA<br>GROUND FLOOR     | 2                        | 2              | 87,61                        | 15,25              | 19,00            | •                    | SÓTANO<br>BASEMENT       | SÓTANO<br>BASEMENT    | 239.900,00 € |
| 18                                                                                | B3-V2-B  | PLANTA BUA<br>GROUND FLOOR     | 2                        | 2              | 87,61                        | 15,25              | 19,00            |                      | SÓTANO<br>BASEMENT       | SÓTANO<br>BASEMENT    | VENDIDA      |
| 19                                                                                | B3-V3-A  | PLANTA PRIMERA<br>FIRST FLOOR  | 2                        | 2              | 88,29                        | 15,25              |                  |                      | SÓTANO<br>BASEMENT       | SÓTANO<br>BASEMENT    | 229.900,00 € |
| 20                                                                                | B3-V4-B  | PLAN7A PRINERA<br>FIRST FLOOR  | 2                        | 2              | 88,29                        | 15,25              |                  | •                    | SÓTANO<br>BASEMENT       | SÓTANO<br>BASEMENT    | 229.900,00 € |
| 21                                                                                | B3-V5-A  | PLANTA ATICO<br>PENTHOUSE      | 2                        | 2              | 88,29                        | 15,25              |                  | 35,00                | SÓTANO<br>BASEMENT       | SÓTANO<br>BASEMENT    | 246.900,00 € |
| 22                                                                                | B3-V6-B  | PLANTA ATICO<br>PENTHOUSE      | 2                        | 2              | 88,29                        | 13,25              | •                | 35,00                | SÓTANO<br>BASEMENT       | SÓTANO<br>BASEMENT    | 246.900,00 € |