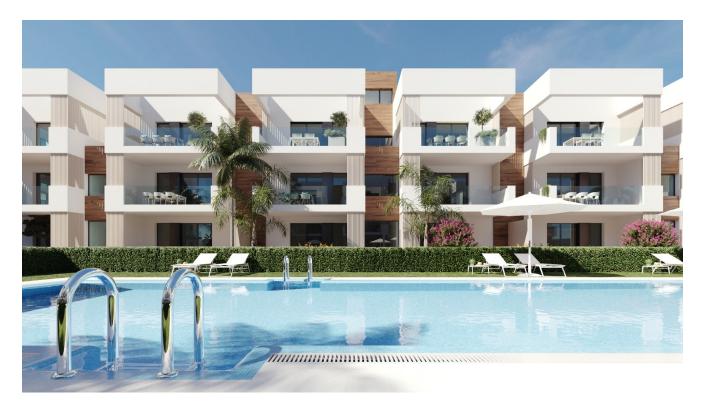

**Property Description** 

Modern flats in San Pedro del Pinatar ranging from 86 to 140 m<sup>2</sup>. Each one offers 2 or 3 spacious bedrooms and 2 bathrooms fully equipped. Large terraces (15-50 m<sup>2</sup>) allow you to enjoy the sun. Some flats have access to private gardens of 15-25 m<sup>2</sup> or a solarium.

The flats are designed with comfort in mind – with pre-installed air conditioning, indoor and outdoor lighting. As an added bonus, there is access to a swimming pool as well as storage cells and underground parking spaces.

San Pedro del Pinatar, located on the picturesque Costa Calida, offers all amenities such as shops, bars and supermarkets, as well as proximity to the beautiful beaches of the Mar Menor (3 km). The warm climate with an average temperature of 18°C and more than 315 days of sunshine a year makes this an excellent place to live.