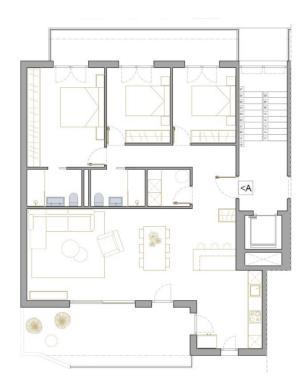

**Property Description** 

Modern flats in San Pedro del Pinatar ranging from 86 to 140 m<sup>2</sup>. Each one offers 2 or 3 spacious bedrooms and 2 bathrooms fully equipped. Large terraces (15-50 m<sup>2</sup>) allow you to enjoy the sun. Some flats have access to private gardens of 15-25 m<sup>2</sup> or a solarium.

The flats are designed with comfort in mind – with pre-installed air conditioning, indoor and outdoor lighting. As an added bonus, there is access to a swimming pool as well as storage cells and underground parking spaces.

|                                                                                   | Poptal 1 | PLANTA                         | DORMITORIOS<br>BEDROCIMS | BAROS<br>BATHS | SUP.<br>CONST.<br>BULT AREA  | TERRAZA<br>TERRACE | LARDIN<br>GARDEN | SOLARIUM<br>SOLARIUM | APARCAMIENTO<br>CAR PARK | TRASTERO<br>WAREHOUSE | PRECIO       |
|-----------------------------------------------------------------------------------|----------|--------------------------------|--------------------------|----------------|------------------------------|--------------------|------------------|----------------------|--------------------------|-----------------------|--------------|
| 1                                                                                 | B1-V1-A  | PLANTA BAIA<br>GROUND FLOOR    | 3                        | 2              | 133,30                       | 15,60              | 15,00            |                      | SÓTANO<br>BASEMENT       | SÓTANO<br>BASEMENT    | 276.900,00 € |
| 2                                                                                 | B1-V2-B  | PLANTA BAUA<br>GROUND FLOOR    | 3                        | 2              | 140,15                       | 19,15              | 15,00            |                      | SÓTANO<br>BASEMENT       | SÓTANO<br>BASEMENT    | 281.900,00 € |
| 3                                                                                 | B1-V3-A  | PLANTA PRIMERA<br>FIRST FLOOR  | 3                        | 2              | 133,30                       | 33,85              |                  |                      | SÓTANO<br>BASEMENT       | SÓTANO<br>BASEMENT    | 281.900,00 € |
| 4                                                                                 | B1-V4-B  | PLANTA PRIMERA<br>FIRST FLOOR  | 3                        | 2              | 133,30                       | 47,90              |                  |                      | SÓTANO<br>BASEMENT       | SÓTANO<br>BASEMENT    | 289.900,00 € |
| 5                                                                                 | B1-V5-A  | PLANTA SEGUNDA<br>SECOND FLOOR | 3                        | 2              | 133,30                       | 29,50              | -                |                      | SÓTANO<br>BASEMENT       | SÓTANO<br>BASEMENT    | 289.900,00 € |
| 6                                                                                 | B1V6-B   | FLANTA SEGUNDA<br>SECOND FLOOR | 3                        | 2              | 133,30                       | 45,65              | -                | -                    | SÓTANO<br>BASEMENT       | SÓTANO<br>BASEMENT    | 299.900,00 € |
| 7                                                                                 | B1-V7-A  | PLANTA ATICO<br>PENTHOUSE      | 3                        | 2              | 133,30                       | 29,50              |                  | 50,00                | SÓTANO<br>BASEMENT       | SÓTANO<br>BASEMENT    | 309.900,00 € |
| 8                                                                                 | B1-V8-B  | PLANTA ATICO<br>PENTHOUSE      | 3                        | 2              | 133,30                       | 45,65              | •                | 50,00                | SÓTANO<br>BASEMENT       | SÓTANO<br>BASEMENT    | 322.900,00 € |
| PLANTA DORMITORIOS BARIOS SUPER TERRAZA JARON SOLARIUM APARCAMENTO TRASTERO PRECI |          |                                |                          |                |                              |                    |                  |                      | PRECIO                   |                       |              |
|                                                                                   | Portal 2 | FLOOR                          | BEDROOMS                 | BATHS          | CONST.<br>BUILT AREA         | TERRACE            | GARDO            |                      | CAR PARK                 | WAREHOUSE             | PRICE        |
| 9                                                                                 | B2-V1-A  | PLANTA BALA<br>GROUND FLOOR    | 3                        | 2              | 140,15                       | 19,15              | 15,00            | - (                  | SÖTANO<br>BASEMENT       | SÓTANO<br>BASEMENT    | 281.900,00 € |
| 10                                                                                | B2-V2-B  | PLANTA BAUA<br>GROUND FLOOR    | 3                        | 2              | 133,30                       | 14,15              | 15,00            | - (                  | SÓTANO<br>BASEMENT       | SÓTANO<br>BASEMENT    | 281.900,00 € |
| 11                                                                                | B2-V3-A  | PLANTA PRIMERA<br>FIRST FLOOR  | 3                        | 2              | 133,30                       | 47,10              | -                |                      | SÓTANO<br>BASEMENT       | SÓTANO<br>BASEMENT    | 289.900,00 € |
| 12                                                                                | B2-V4-B  | PLANTA PRIMERA<br>FIRST FLOOR  | 3                        | 2              | 135,85                       | 33,60              | -                | 1.1                  | SÓTANO<br>BASEMENT       | SÓTANO<br>BASEMENT    | 287.900,00 € |
| 13                                                                                | B2-V5-A  | PLANTA SEGUNDA<br>SECOND FLOOR | 3                        | 2              | 133,30                       | 45,65              | -                | -                    | SÓTANO<br>BASEMENT       | SÓTANO<br>BASEMENT    | 298,900,00 € |
| 14                                                                                | B2-V6-B  | PLANTA SEGUNDA<br>SECOND FLOOR | 3                        | 2              | 135,85                       | 29,25              | -                |                      | SÓTANO<br>BASEMENT       | SÓTANO<br>BASEMENT    | 297.900,00 € |
| 15                                                                                | B2-V7-A  | PLANTA ATICO<br>PENTHOUSE      | 3                        | 2              | 133,30                       | 29,50              | -                | 50,00                | SÓTANO<br>BASEMENT       | SÓTANO<br>BASEMENT    | 322.900,00 € |
| 16                                                                                | B2-V8-B  | PLANTA ATICO<br>PENTHOUSE      | 3                        | 2              | 127,50                       | 36,05              | -                | 50,00                | SÓTANO<br>BASEMENT       | SÓTANO<br>BASEMENT    | 313,900,00 € |
|                                                                                   |          |                                |                          |                |                              |                    |                  |                      |                          |                       |              |
|                                                                                   | PORTAL 3 | PLANTA<br>FLOOR                | BEDROOMS                 | BAÑOS<br>BATHS | SUP.<br>CONST.<br>BUILT AREA | TERRAZA            | JARDÍN<br>GARDEN | SOLARIUM             | APARCAMIENTO<br>CAR PARK | WAREHOUSE             | PRECIO       |
| 17                                                                                | B3-V1-A  | PLANTA BUA<br>GROUND FLOOR     | 2                        | 2              | 87,61                        | 15,25              | 19,00            | •                    | SÓTANO<br>BASEMENT       | SÓTANO<br>BASEMENT    | 239.900,00 € |
| 18                                                                                | B3-V2-B  | PLANTA BUA<br>GROUND FLOOR     | 2                        | 2              | 87,61                        | 15,25              | 19,00            |                      | SÓTANO<br>BASEMENT       | SÓTANO<br>BASEMENT    | VENDIDA      |
| 19                                                                                | B3-V3-A  | PLANTA PRIMERA<br>FIRST FLOOR  | 2                        | 2              | 88,29                        | 15,25              |                  |                      | SÓTANO<br>BASEMENT       | SÓTANO<br>BASEMENT    | 229.900,00 € |
| 20                                                                                | B3-V4-B  | PLAN7A PRINERA<br>FIRST FLOOR  | 2                        | 2              | 88,29                        | 15,25              |                  | •                    | SÓTANO<br>BASEMENT       | SÓTANO<br>BASEMENT    | 229.900,00 € |
| 21                                                                                | B3-V5-A  | PLANTA ATICO<br>PENTHOUSE      | 2                        | 2              | 88,29                        | 15,25              |                  | 35,00                | SÓTANO<br>BASEMENT       | SÓTANO<br>BASEMENT    | 246.900,00 € |
| 22                                                                                | B3-V6-B  | PLANTA ATICO<br>PENTHOUSE      | 2                        | 2              | 88,29                        | 13,25              | •                | 35,00                | SÓTANO<br>BASEMENT       | SÓTANO<br>BASEMENT    | 246.900,00 € |