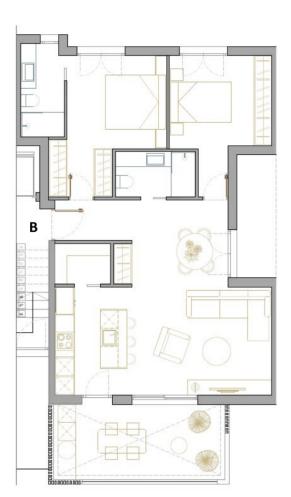

**Property Description** 

Modern flats in San Pedro del Pinatar ranging from 86 to 140 m<sup>2</sup>. Each one offers 2 or 3 spacious bedrooms and 2 bathrooms fully equipped. Large terraces (15-50 m<sup>2</sup>) allow you to enjoy the sun. Some flats have access to private gardens of 15-25 m<sup>2</sup> or a solarium.

The flats are designed with comfort in mind – with pre-installed air conditioning, indoor and outdoor lighting. As an added bonus, there is access to a swimming pool as well as storage cells and underground parking spaces.

|                                                                                   | Poptal 1 | PLANTA                         | DORMITORIOS<br>BEDROCIMS | BAROS<br>BATHS | SUP.<br>CONST.<br>BULT AREA  | TERRAZA<br>TERRACE | LARDIN<br>GARDEN | SOLARIUM<br>SOLARIUM | APARCAMIENTO<br>CAR PARK | TRASTERO<br>WAREHOUSE | PRECIO       |
|-----------------------------------------------------------------------------------|----------|--------------------------------|--------------------------|----------------|------------------------------|--------------------|------------------|----------------------|--------------------------|-----------------------|--------------|
| 1                                                                                 | B1-V1-A  | PLANTA BAIA<br>GROUND FLOOR    | 3                        | 2              | 133,30                       | 15,60              | 15,00            |                      | SÓTANO<br>BASEMENT       | SÓTANO<br>BASEMENT    | 276.900,00 € |
| 2                                                                                 | B1-V2-B  | PLANTA BAUA<br>GROUND FLOOR    | 3                        | 2              | 140,15                       | 19,15              | 15,00            |                      | SÓTANO<br>BASEMENT       | SÓTANO<br>BASEMENT    | 281.900,00 € |
| 3                                                                                 | B1-V3-A  | PLANTA PRIMERA<br>FIRST FLOOR  | 3                        | 2              | 133,30                       | 33,85              |                  |                      | SÓTANO<br>BASEMENT       | SÓTANO<br>BASEMENT    | 281.900,00 € |
| 4                                                                                 | B1-V4-B  | PLANTA PRIMERA<br>FIRST FLOOR  | 3                        | 2              | 133,30                       | 47,90              |                  |                      | SÓTANO<br>BASEMENT       | SÓTANO<br>BASEMENT    | 289.900,00 € |
| 5                                                                                 | B1-V5-A  | PLANTA SEGUNDA<br>SECOND FLOOR | 3                        | 2              | 133,30                       | 29,50              | -                |                      | SÓTANO<br>BASEMENT       | SÓTANO<br>BASEMENT    | 289.900,00 € |
| 6                                                                                 | B1V6-B   | FLANTA SEGUNDA<br>SECOND FLOOR | 3                        | 2              | 133,30                       | 45,65              | -                | -                    | SÓTANO<br>BASEMENT       | SÓTANO<br>BASEMENT    | 299.900,00 € |
| 7                                                                                 | B1-V7-A  | PLANTA ATICO<br>PENTHOUSE      | 3                        | 2              | 133,30                       | 29,50              |                  | 50,00                | SÓTANO<br>BASEMENT       | SÓTANO<br>BASEMENT    | 309.900,00 € |
| 8                                                                                 | B1-V8-B  | PLANTA ATICO<br>PENTHOUSE      | 3                        | 2              | 133,30                       | 45,65              | •                | 50,00                | SÓTANO<br>BASEMENT       | SÓTANO<br>BASEMENT    | 322.900,00 € |
| PLANTA DORMITORIOS BARIOS SUPER TERRAZA JARON SOLARIUM APARCAMENTO TRASTERO PRECI |          |                                |                          |                |                              |                    |                  |                      | PRECIO                   |                       |              |
|                                                                                   | Portal 2 | FLOOR                          | BEDROOMS                 | BATHS          | CONST.<br>BUILT AREA         | TERRACE            | GARDO            |                      | CAR PARK                 | WAREHOUSE             | PRICE        |
| 9                                                                                 | B2-V1-A  | PLANTA BALA<br>GROUND FLOOR    | 3                        | 2              | 140,15                       | 19,15              | 15,00            | - (                  | SÖTANO<br>BASEMENT       | SÓTANO<br>BASEMENT    | 281.900,00 € |
| 10                                                                                | B2-V2-B  | PLANTA BAUA<br>GROUND FLOOR    | 3                        | 2              | 133,30                       | 14,15              | 15,00            | - (                  | SÓTANO<br>BASEMENT       | SÓTANO<br>BASEMENT    | 281.900,00 € |
| 11                                                                                | B2-V3-A  | PLANTA PRIMERA<br>FIRST FLOOR  | 3                        | 2              | 133,30                       | 47,10              | -                |                      | SÓTANO<br>BASEMENT       | SÓTANO<br>BASEMENT    | 289.900,00 € |
| 12                                                                                | B2-V4-B  | PLANTA PRIMERA<br>FIRST FLOOR  | 3                        | 2              | 135,85                       | 33,60              | -                | 1.1                  | SÓTANO<br>BASEMENT       | SÓTANO<br>BASEMENT    | 287.900,00 € |
| 13                                                                                | B2-V5-A  | PLANTA SEGUNDA<br>SECOND FLOOR | 3                        | 2              | 133,30                       | 45,65              | -                | -                    | SÓTANO<br>BASEMENT       | SÓTANO<br>BASEMENT    | 298,900,00 € |
| 14                                                                                | B2-V6-B  | PLANTA SEGUNDA<br>SECOND FLOOR | 3                        | 2              | 135,85                       | 29,25              | -                |                      | SÓTANO<br>BASEMENT       | SÓTANO<br>BASEMENT    | 297.900,00 € |
| 15                                                                                | B2-V7-A  | PLANTA ATICO<br>PENTHOUSE      | 3                        | 2              | 133,30                       | 29,50              | -                | 50,00                | SÓTANO<br>BASEMENT       | SÓTANO<br>BASEMENT    | 322.900,00 € |
| 16                                                                                | B2-V8-B  | PLANTA ATICO<br>PENTHOUSE      | 3                        | 2              | 127,50                       | 36,05              | -                | 50,00                | SÓTANO<br>BASEMENT       | SÓTANO<br>BASEMENT    | 313,900,00 € |
|                                                                                   |          |                                |                          |                |                              |                    |                  |                      |                          |                       |              |
|                                                                                   | PORTAL 3 | PLANTA<br>FLOOR                | BEDROOMS                 | BAÑOS<br>BATHS | SUP.<br>CONST.<br>BUILT AREA | TERRAZA            | JARDÍN<br>GARDEN | SOLARIUM             | APARCAMIENTO<br>CAR PARK | WAREHOUSE             | PRECIO       |
| 17                                                                                | B3-V1-A  | PLANTA BUA<br>GROUND FLOOR     | 2                        | 2              | 87,61                        | 15,25              | 19,00            | •                    | SÓTANO<br>BASEMENT       | SÓTANO<br>BASEMENT    | 239.900,00 € |
| 18                                                                                | B3-V2-B  | PLANTA BUA<br>GROUND FLOOR     | 2                        | 2              | 87,61                        | 15,25              | 19,00            |                      | SÓTANO<br>BASEMENT       | SÓTANO<br>BASEMENT    | VENDIDA      |
| 19                                                                                | B3-V3-A  | PLANTA PRIMERA<br>FIRST FLOOR  | 2                        | 2              | 88,29                        | 15,25              |                  |                      | SÓTANO<br>BASEMENT       | SÓTANO<br>BASEMENT    | 229.900,00 € |
| 20                                                                                | B3-V4-B  | PLAN7A PRINERA<br>FIRST FLOOR  | 2                        | 2              | 88,29                        | 15,25              |                  | •                    | SÓTANO<br>BASEMENT       | SÓTANO<br>BASEMENT    | 229.900,00 € |
| 21                                                                                | B3-V5-A  | PLANTA ATICO<br>PENTHOUSE      | 2                        | 2              | 88,29                        | 15,25              |                  | 35,00                | SÓTANO<br>BASEMENT       | SÓTANO<br>BASEMENT    | 246.900,00 € |
| 22                                                                                | B3-V6-B  | PLANTA ATICO<br>PENTHOUSE      | 2                        | 2              | 88,29                        | 13,25              | •                | 35,00                | SÓTANO<br>BASEMENT       | SÓTANO<br>BASEMENT    | 246.900,00 € |