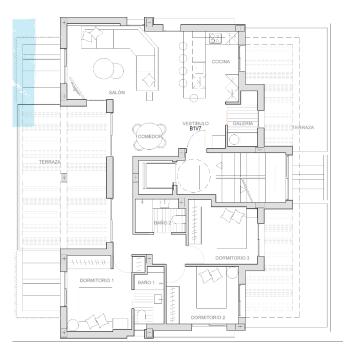

## **Property Information**

Type: Apartment

Number of bathrooms: 2 Number of bedrooms: 2 **Area:** 88.08 m<sup>2</sup>

City: Torre-Pacheco

**Property Description** 

A development that not only delights with its interiors but also with its external architecture, perfectly in keeping with the aesthetics of the 21st century. The modern blocks spread around the promenades, green areas, swimming pool and private car parks create a space where every detail has been carefully planned with the comfort of the residents in mind.

Spacious flats that have 2 or 3 bedrooms and 2 bathrooms overlook the large lake and green areas of this development.

This unique place is sure to meet the expectations of even the most demanding customers. Every aspect of the project has been thought through to ensure comfort and enjoyment.

#### Gallery

|    |      |                                |                         |                | SUP.                 |                    |                  |                          |                        |                 |
|----|------|--------------------------------|-------------------------|----------------|----------------------|--------------------|------------------|--------------------------|------------------------|-----------------|
|    |      |                                | DORMITORIOS<br>BEDROOMS | BAÑOS<br>BATHS | CONST.<br>BUILT AREA | TERRAZA<br>TERRACE | JARDÍN<br>GARDEN | APARCAMIENTO<br>CAR PARK | TRASTERRO<br>WAREHOUSE | PRECIO<br>PRICE |
| 50 | B8VI | PLANTA BAJA GROUND FLOOR       | 3                       | 2              | 102,83               | 23,32              | 80,00            | SÓTANO<br>BASEMENT       | SÓTANO<br>BASEMENT     | VENDIDO         |
| 51 | B8V2 | PLANTA BAJA GROUND FLOOR       | 3                       | 2              | 102,83               | 23,32              | 150,00           | SÓTANO<br>BASEMENT       | SÓTANO<br>BASEMENT     | VENDIDO         |
| 52 | B8V3 | PLANTA PRIMERA FIRST FLOOR     | 2                       | 2              | 86,79                | 27,20              | -                | SÓTANO<br>BASEMENT       | SÓTANO<br>BASEMENT     | VENDIDO         |
| 53 | B8V4 | PLANTA PRIMERA FIRST FLOOR     | 2                       | 2              | 86,79                | 27,20              | -                | SÓTANO<br>BASEMENT       | SÓTANO<br>BASEMENT     | 287.900,00€     |
| 54 | B8V5 | PLANTA SEGUNDA  SECOND FLOOR   | 2                       | 2              | 88,08                | 11,20              | -                | SÓTANO<br>BASEMENT       | SÓTANO<br>BASEMENT     | 278.900,00€     |
| 55 | B8V6 | PLANTA SEGUNDA<br>SECOND FLOOR | 2                       | 2              | 88,08                | 11,20              | -                | SÓTANO<br>BASEMENT       | SÓTANO<br>BASEMENT     | VENDIDO         |
| 56 | B8V7 | PLANTA ATICO PENTHOUSE         | 3                       | 2              | 112,96               | 61,45              | -                | SÓTANO<br>BASEMENT       | SÓTANO<br>BASEMENT     | 399.900,00€     |