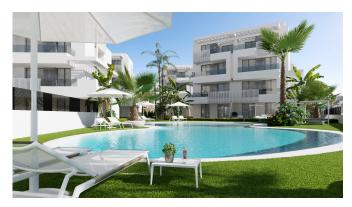

## **Property Information**

Type: Apartment

Number of bathrooms: 2 Number of bedrooms: 2 **Area:** 88.08 m<sup>2</sup>

City: Torre-Pacheco

**Property Description** 

A development that not only delights with its interiors but also with its external architecture, perfectly in keeping with the aesthetics of the 21st century. The modern blocks spread around the promenades, green areas, swimming pool and private car parks create a space where every detail has been carefully planned with the comfort of the residents in mind.

The development offers not only modern living space, but also ideal conditions for relaxation. The focal point of the development is the largest artificial lake in Europe, with an area of 17 000 m<sup>2</sup>, with clear, crystal-clear water – the perfect place for relaxation and entertainment.