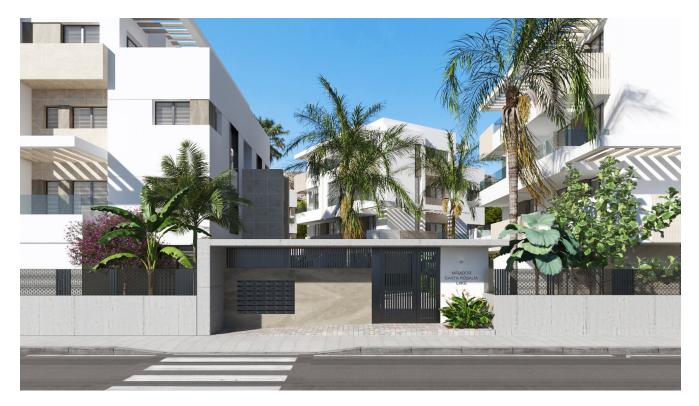

## **Property Information**

Type: Apartment

Number of bathrooms: 2 Number of bedrooms: 2 **Area:** 88.08 m<sup>2</sup>

City: Torre-Pacheco

**Property Description** 

A development that not only delights with its interiors but also with its external architecture, perfectly in keeping with the aesthetics of the 21st century. The modern blocks spread around the promenades, green areas, swimming pool and private car parks create a space where every detail has been carefully planned with the comfort of the residents in mind.

#### **Advantages**

Near golf courses

Parking

Gated community

Shared pool

Elevator

Balcony/Terrace

Garage