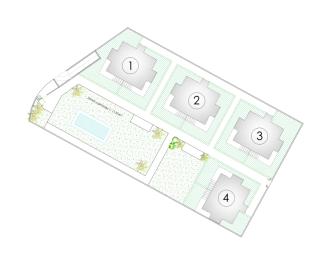

## **Property Information**

Type: Apartment

Number of bathrooms: 2 Number of bedrooms: 2 **Area:** 88.08 m<sup>2</sup>

City: Torre-Pacheco

**Property Description** 

A development that not only delights with its interiors but also with its external architecture, perfectly in keeping with the aesthetics of the 21st century. The modern blocks spread around the promenades, green areas, swimming pool and private car parks create a space where every detail has been carefully planned with the comfort of the residents in mind.

Spacious flats that have 2 or 3 bedrooms and 2 bathrooms overlook the large lake and green areas of this development.

This unique place is sure to meet the expectations of even the most demanding customers. Every aspect of the project has been thought through to ensure comfort and enjoyment.

The development offers not only modern living space, but also ideal conditions for relaxation. The focal point of the development is the largest artificial lake in Europe, with an area of 17 000 m<sup>2</sup>, with clear, crystal-clear water – the perfect place for relaxation and entertainment.