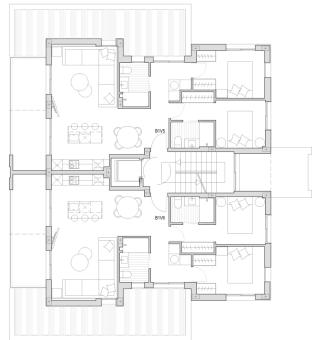

## **Property Information**

Type: Apartment

Number of bathrooms: 2 Number of bedrooms: 2 **Area:** 88.08 m<sup>2</sup>

City: Torre-Pacheco

**Property Description** 

A development that not only delights with its interiors but also with its external architecture, perfectly in keeping with the aesthetics of the 21st century. The modern blocks spread around the promenades, green areas, swimming pool and private car parks create a space where every detail has been carefully planned with the comfort of the residents in mind.

Spacious flats that have 2 or 3 bedrooms and 2 bathrooms overlook the large lake and green areas of this development.

This unique place is sure to meet the expectations of even the most demanding customers. Every aspect of the project has been thought through to ensure comfort and enjoyment.