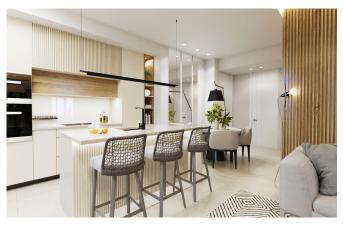

## **Property Information**

Type: Apartment

Number of bathrooms: 2 Number of bedrooms: 2 **Area:** 88.08 m<sup>2</sup>

City: Torre-Pacheco

**Property Description** 

A development that not only delights with its interiors but also with its external architecture, perfectly in keeping with the aesthetics of the 21st century. The modern blocks spread around the promenades, green areas, swimming pool and private car parks create a space where every detail has been carefully planned with the comfort of the residents in mind.

### What is included in the price

Furnished kitchen

Storage room

Pre-installed air conditioning

Parking space

Shared pool

Furnished bathroom