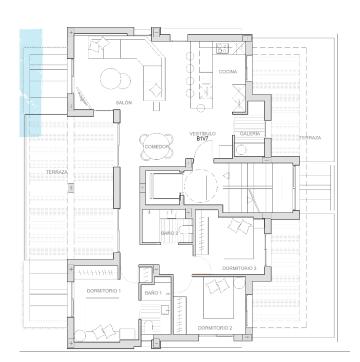

#### Gallery

|    |      | PLANTA<br>FLOOR                | DORMITORIOS<br>BEDROOMS | BAÑOS<br>BATHS | SUP. CONST.<br>BUILT AREA | TERRAZA<br>TERRACE | JARDÍN<br>GARDEN | APARCAMIENTO<br>CAR PARK | TRASTERO<br>WAREHOUSE | PRECIO<br>ARICE |
|----|------|--------------------------------|-------------------------|----------------|---------------------------|--------------------|------------------|--------------------------|-----------------------|-----------------|
| 22 | B4VI | PLANTA BAJA  GROUND FLOOR      | 3                       | 2              | 102,83                    | 23,32              | 80,00            | SÓTANO<br>BASEMENT       | SÓTANO<br>BASEMENT    | VENDIDO         |
| 23 | B4V2 | PLANTA BAJA<br>GROUND FLOOR    | 3                       | 2              | 102,83                    | 23,32              | 145,00           | SÓTANO<br>BASEMENT       | SÓTANO<br>BASEMENT    | VENDIDO         |
| 24 | B4V3 | PLANTA PRIMERA FIRST FLOOR     | 2                       | 2              | 86,79                     | 27,20              | -                | SÓTANO<br>BASEMENT       | SÓTANO<br>BASEMENT    | VENDIDO         |
| 25 | B4V4 | PLANTA PRIMERA FIRST FLOOR     | 2                       | 2              | 86,79                     | 27,20              |                  | SÓTANO<br>BASEMENT       | SÓTANO<br>BASEMENT    | VENDIDO         |
| 26 | B4V5 | PLANTA SEGUNDA  SECOND FLOOR   | 2                       | 2              | 88,08                     | 11,20              | -                | SÓTANO<br>BASEMENT       | SÓTANO<br>BASEMENT    | VENDIDO         |
| 27 | B4V6 | PLANTA SEGUNDA<br>SECOND FLOOR | 2                       | 2              | 88,08                     | 11,20              | -                | SÓTANO<br>BASEMENT       | SÓTANO<br>BASEMENT    | 278.900,00 €    |
| 28 | B4V7 | PLANTA ATICO PENTHOUSE         | 3                       | 2              | 112,96                    | 61,45              | -                | SÓTANO<br>BASEMENT       | SÓTANO<br>BASEMENT    | VENDIDO         |

|    |      |                                | DORMITORIOS<br>BEDROOMS |   | SUP. CONST.<br>BUILT AREA | TERRAZA<br>TERRACE | JARDÍN<br>GARDEN | APARCAMIENTO<br>CAR PARK | TRASTERO<br>WAREHOUSE | PRECIO<br>PRICE |
|----|------|--------------------------------|-------------------------|---|---------------------------|--------------------|------------------|--------------------------|-----------------------|-----------------|
| 8  | B2VI | PLANTA BAJA  GROUND FLOOR      | 3                       | 2 | 102,83                    | 23,32              | 125,00           | SÓTANO<br>BASEMENT       | SÓTANO<br>BASEMENT    | VENDIDO         |
| 9  | B2V2 | PLANTA BAJA<br>GROUND FLOOR    | 3                       | 2 | 102,83                    | 23,32              | 125,00           | SÓTANO<br>BASEMENT       | SÓTANO<br>BASEMENT    | VENDIDO         |
| 10 | B2V3 | PLANTA PRIMERA FIRST FLOOR     | 2                       | 2 | 86,79                     | 27,20              | -                | SÓTANO<br>BASEMENT       | SÓTANO<br>BASEMENT    | VENDIDO         |
| H  | B2V4 | PLANTA PRIMERA<br>FIRST FLOOR  | 2                       | 2 | 86,79                     | 27,20              |                  | SÓTANO<br>BASEMENT       | SÓTANO<br>BASEMENT    | VENDIDO         |
| 12 | B2V5 | PLANTA SEGUNDA  SECOND FLOOR   | 2                       | 2 | 88,08                     | 11,20              |                  | SÓTANO<br>BASEMENT       | SÓTANO<br>BASEMENT    | VENDIDO         |
| 13 | B2V6 | PLANTA SEGUNDA<br>SECOND FLOOR | 2                       | 2 | 88,08                     | 11,20              | -                | SÓTANO<br>BASEMENT       | SÓTANO<br>BASEMENT    | VENDIDO         |
| 14 | B2V7 | PLANTA ATICO PENTHOUSE         | 3                       | 2 | 112,96                    | 61,45              | -                | SÓTANO<br>BASEMENT       | SÓTANO<br>BASEMENT    | 394.900,00 €    |

|    |      |                                | DORMITORIOS<br>BEDROOMS |   | SUP. CONST.<br>BUILT AREA | TERRAZA<br>TERRACE | JARDÍN<br>GARDEN | APARCAMIENTO<br>CAR PARK | TRASTERO<br>WAREHOUSE |              |
|----|------|--------------------------------|-------------------------|---|---------------------------|--------------------|------------------|--------------------------|-----------------------|--------------|
| 15 | B3VI | FLANTA BAJA  GROUND FLOOR      | 3                       | 2 | 102,83                    | 23,32              | 125,00           | SÓTANO<br>BASEMENT       | SÓTANO<br>BASEMENT    | VENDIDO      |
| 16 | B3V2 | PLANTA BAJA<br>GROUND FLOOR    | 3                       | 2 | 102,83                    | 23,32              | 160,00           | SÓTANO<br>BASEMENT       | SÓTANO<br>BASEMENT    | VENDIDO      |
| 17 | B3V3 | PLANTA PRIMERA<br>FIRST FLOOR  | 2                       | 2 | 86,79                     | 27,20              | -                | SÓTANO<br>BASEMENT       | SÓTANO<br>BASEMENT    | VENDIDO      |
| 18 | B3V4 | PLANTA PRIMERA<br>FIRST FLOOR  | 2                       | 2 | 86,79                     | 27,20              | -                | SÓTANO<br>BASEMENT       | SÓTANO<br>BASEMENT    | 271.900,00 € |
| 19 | B3V5 | PLANTA SEGUNDA  SECOND FLOOR   | 2                       | 2 | 88,08                     | 11,20              | -                | SÓTANO<br>BASEMENT       | SÓTANO<br>BASEMENT    | 269.900,00€  |
| 20 | B3V6 | PLANTA SEGUNDA<br>SECOND FLOOR | 2                       | 2 | 88,08                     | 11,20              | -                | SÓTANO<br>BASEMENT       | SÓTANO<br>BASEMENT    | 269.900,00€  |
| 21 | B3V7 | PLANTA ATICO<br>PENTHOUSE      | 3                       | 2 | 112,96                    | 61,45              |                  | SÓTANO<br>BASEMENT       | SÓTANO<br>BASEMENT    | 384.900,00 € |