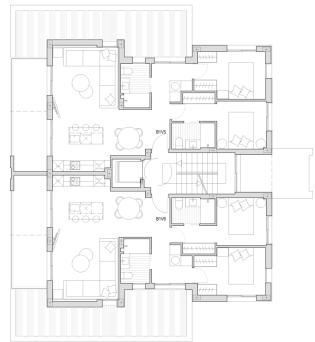

#### Gallery

|    |      | PLANTA<br>FLOOR                | DORMITORIOS<br>BEDROOMS | BAÑOS<br>BATHS | SUP. CONST.<br>BUILT AREA | TERRAZA<br>TERRACE | JARDÍN<br>GARDEN | APARCAMIENTO<br>CAR PARK | TRASTERO<br>WAREHOUSE | PRECIO<br>ARICE |
|----|------|--------------------------------|-------------------------|----------------|---------------------------|--------------------|------------------|--------------------------|-----------------------|-----------------|
| 22 | B4VI | PLANTA BAJA  GROUND FLOOR      | 3                       | 2              | 102,83                    | 23,32              | 80,00            | SÓTANO<br>BASEMENT       | SÓTANO<br>BASEMENT    | VENDIDO         |
| 23 | B4V2 | PLANTA BAJA<br>GROUND FLOOR    | 3                       | 2              | 102,83                    | 23,32              | 145,00           | SÓTANO<br>BASEMENT       | SÓTANO<br>BASEMENT    | VENDIDO         |
| 24 | B4V3 | PLANTA PRIMERA FIRST FLOOR     | 2                       | 2              | 86,79                     | 27,20              | -                | SÓTANO<br>BASEMENT       | SÓTANO<br>BASEMENT    | VENDIDO         |
| 25 | B4V4 | PLANTA PRIMERA FIRST FLOOR     | 2                       | 2              | 86,79                     | 27,20              |                  | SÓTANO<br>BASEMENT       | SÓTANO<br>BASEMENT    | VENDIDO         |
| 26 | B4V5 | PLANTA SEGUNDA  SECOND FLOOR   | 2                       | 2              | 88,08                     | 11,20              | -                | SÓTANO<br>BASEMENT       | SÓTANO<br>BASEMENT    | VENDIDO         |
| 27 | B4V6 | PLANTA SEGUNDA<br>SECOND FLOOR | 2                       | 2              | 88,08                     | 11,20              | -                | SÓTANO<br>BASEMENT       | SÓTANO<br>BASEMENT    | 278.900,00 €    |
| 28 | B4V7 | PLANTA ATICO PENTHOUSE         | 3                       | 2              | 112,96                    | 61,45              | -                | SÓTANO<br>BASEMENT       | SÓTANO<br>BASEMENT    | VENDIDO         |

|    |      |                                | DORMITORIOS<br>BEDROOMS |   | SUP. CONST.<br>BUILT AREA | TERRAZA<br>TERRACE | JARDÍN<br>GARDEN | APARCAMIENTO<br>CAR PARK | TRASTERO<br>WAREHOUSE | PRECIO<br>PRICE |
|----|------|--------------------------------|-------------------------|---|---------------------------|--------------------|------------------|--------------------------|-----------------------|-----------------|
| 8  | B2VI | PLANTA BAJA  GROUND FLOOR      | 3                       | 2 | 102,83                    | 23,32              | 125,00           | SÓTANO<br>BASEMENT       | SÓTANO<br>BASEMENT    | VENDIDO         |
| 9  | B2V2 | PLANTA BAJA<br>GROUND FLOOR    | 3                       | 2 | 102,83                    | 23,32              | 125,00           | SÓTANO<br>BASEMENT       | SÓTANO<br>BASEMENT    | VENDIDO         |
| 10 | B2V3 | PLANTA PRIMERA FIRST FLOOR     | 2                       | 2 | 86,79                     | 27,20              | -                | SÓTANO<br>BASEMENT       | SÓTANO<br>BASEMENT    | VENDIDO         |
| H  | B2V4 | PLANTA PRIMERA<br>FIRST FLOOR  | 2                       | 2 | 86,79                     | 27,20              |                  | SÓTANO<br>BASEMENT       | SÓTANO<br>BASEMENT    | VENDIDO         |
| 12 | B2V5 | PLANTA SEGUNDA  SECOND FLOOR   | 2                       | 2 | 88,08                     | 11,20              |                  | SÓTANO<br>BASEMENT       | SÓTANO<br>BASEMENT    | VENDIDO         |
| 13 | B2V6 | PLANTA SEGUNDA<br>SECOND FLOOR | 2                       | 2 | 88,08                     | 11,20              | -                | SÓTANO<br>BASEMENT       | SÓTANO<br>BASEMENT    | VENDIDO         |
| 14 | B2V7 | PLANTA ATICO PENTHOUSE         | 3                       | 2 | 112,96                    | 61,45              | -                | SÓTANO<br>BASEMENT       | SÓTANO<br>BASEMENT    | 394.900,00 €    |

|    |      |                                | DORMITORIOS<br>BEDROOMS |   | SUP. CONST.<br>BUILT AREA | TERRAZA<br>TERRACE | JARDÍN<br>GARDEN | APARCAMIENTO<br>CAR PARK | TRASTERO<br>WAREHOUSE |              |
|----|------|--------------------------------|-------------------------|---|---------------------------|--------------------|------------------|--------------------------|-----------------------|--------------|
| 15 | B3VI | FLANTA BAJA  GROUND FLOOR      | 3                       | 2 | 102,83                    | 23,32              | 125,00           | SÓTANO<br>BASEMENT       | SÓTANO<br>BASEMENT    | VENDIDO      |
| 16 | B3V2 | PLANTA BAJA<br>GROUND FLOOR    | 3                       | 2 | 102,83                    | 23,32              | 160,00           | SÓTANO<br>BASEMENT       | SÓTANO<br>BASEMENT    | VENDIDO      |
| 17 | B3V3 | PLANTA PRIMERA<br>FIRST FLOOR  | 2                       | 2 | 86,79                     | 27,20              | -                | SÓTANO<br>BASEMENT       | SÓTANO<br>BASEMENT    | VENDIDO      |
| 18 | B3V4 | PLANTA PRIMERA<br>FIRST FLOOR  | 2                       | 2 | 86,79                     | 27,20              | -                | SÓTANO<br>BASEMENT       | SÓTANO<br>BASEMENT    | 271.900,00 € |
| 19 | B3V5 | PLANTA SEGUNDA  SECOND FLOOR   | 2                       | 2 | 88,08                     | 11,20              | -                | SÓTANO<br>BASEMENT       | SÓTANO<br>BASEMENT    | 269.900,00€  |
| 20 | B3V6 | PLANTA SEGUNDA<br>SECOND FLOOR | 2                       | 2 | 88,08                     | 11,20              | -                | SÓTANO<br>BASEMENT       | SÓTANO<br>BASEMENT    | 269.900,00€  |
| 21 | B3V7 | PLANTA ATICO<br>PENTHOUSE      | 3                       | 2 | 112,96                    | 61,45              |                  | SÓTANO<br>BASEMENT       | SÓTANO<br>BASEMENT    | 384.900,00 € |