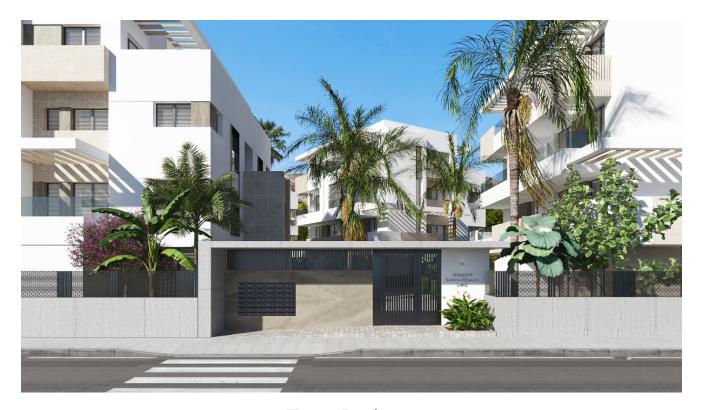

## **Property Information**

Type: Apartment

Number of bathrooms: 2 Number of bedrooms: 2 **Area:** 88.08 m<sup>2</sup>

City: Torre-Pacheco

**Property Description** 

A development that not only delights with its interiors but also with its external architecture, perfectly in keeping with the aesthetics of the 21st century. The modern blocks spread around the promenades, green areas, swimming pool and private car parks create a space where every detail has been carefully planned with the comfort of the residents in mind.

#### **Advantages**

Near golf courses

Parking

Gated community

Shared pool

Elevator

Balcony/Terrace

Garage