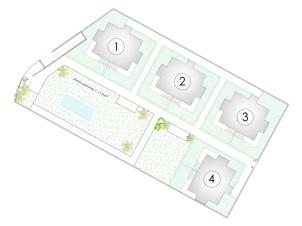

## **Property Information**

Type: Apartment

Number of bathrooms: 2 Number of bedrooms: 2 **Area:** 88.08 m<sup>2</sup>

City: Torre-Pacheco

**Property Description** 

A development that not only delights with its interiors but also with its external architecture, perfectly in keeping with the aesthetics of the 21st century. The modern blocks spread around the promenades, green areas, swimming pool and private car parks create a space where every detail has been carefully planned with the comfort of the residents in mind.

The development offers not only modern living space, but also ideal conditions for relaxation. The focal point of the development is the largest artificial lake in Europe, with an area of 17 000 m<sup>2</sup>, with clear, crystal-clear water – the perfect place for relaxation and entertainment.