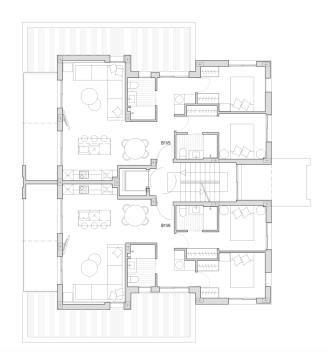

## **Property Information**

Type: Apartment

Number of bathrooms: 2 Number of bedrooms: 2 **Area:** 88.08 m<sup>2</sup>

City: Torre-Pacheco

**Property Description** 

A development that not only delights with its interiors but also with its external architecture, perfectly in keeping with the aesthetics of the 21st century. The modern blocks spread around the promenades, green areas, swimming pool and private car parks create a space where every detail has been carefully planned with the comfort of the residents in mind.

Spacious flats that have 2 or 3 bedrooms and 2 bathrooms overlook the large lake and green areas of this development.

This unique place is sure to meet the expectations of even the most demanding customers. Every aspect of the project has been thought through to ensure comfort and enjoyment.

#### Gallery

|    |      | PLANTA<br>FLOOR                | DORMITORIOS<br>BEDROOMS | BAÑOS<br>BATHS | SUP. CONST.<br>BUILT AREA | TERRAZA<br>TERRACE | JARDÍN<br>GARDEN | APARCAMIENTO<br>CAR PARK | TRASTERO<br>WAREHOUSE | PRECIO<br>ARICE |
|----|------|--------------------------------|-------------------------|----------------|---------------------------|--------------------|------------------|--------------------------|-----------------------|-----------------|
| 22 | B4VI | PLANTA BAJA  GROUND FLOOR      | 3                       | 2              | 102,83                    | 23,32              | 80,00            | SÓTANO<br>BASEMENT       | SÓTANO<br>BASEMENT    | VENDIDO         |
| 23 | B4V2 | PLANTA BAJA<br>GROUND FLOOR    | 3                       | 2              | 102,83                    | 23,32              | 145,00           | SÓTANO<br>BASEMENT       | SÓTANO<br>BASEMENT    | VENDIDO         |
| 24 | B4V3 | PLANTA PRIMERA FIRST FLOOR     | 2                       | 2              | 86,79                     | 27,20              | -                | SÓTANO<br>BASEMENT       | SÓTANO<br>BASEMENT    | VENDIDO         |
| 25 | B4V4 | PLANTA PRIMERA FIRST FLOOR     | 2                       | 2              | 86,79                     | 27,20              |                  | SÓTANO<br>BASEMENT       | SÓTANO<br>BASEMENT    | VENDIDO         |
| 26 | B4V5 | PLANTA SEGUNDA  SECOND FLOOR   | 2                       | 2              | 88,08                     | 11,20              | -                | SÓTANO<br>BASEMENT       | SÓTANO<br>BASEMENT    | VENDIDO         |
| 27 | B4V6 | PLANTA SEGUNDA<br>SECOND FLOOR | 2                       | 2              | 88,08                     | 11,20              | -                | SÓTANO<br>BASEMENT       | SÓTANO<br>BASEMENT    | 278.900,00 €    |
| 28 | B4V7 | PLANTA ATICO PENTHOUSE         | 3                       | 2              | 112,96                    | 61,45              | -                | SÓTANO<br>BASEMENT       | SÓTANO<br>BASEMENT    | VENDIDO         |

|    |      |                                | DORMITORIOS<br>BEDROOMS |   | SUP. CONST.<br>BUILT AREA | TERRAZA<br>TERRACE | JARDÍN<br>GARDEN | APARCAMIENTO<br>CAR PARK | TRASTERO<br>WAREHOUSE | PRECIO<br>PRICE |
|----|------|--------------------------------|-------------------------|---|---------------------------|--------------------|------------------|--------------------------|-----------------------|-----------------|
| 8  | B2VI | PLANTA BAJA  GROUND FLOOR      | 3                       | 2 | 102,83                    | 23,32              | 125,00           | SÓTANO<br>BASEMENT       | SÓTANO<br>BASEMENT    | VENDIDO         |
| 9  | B2V2 | PLANTA BAJA<br>GROUND FLOOR    | 3                       | 2 | 102,83                    | 23,32              | 125,00           | SÓTANO<br>BASEMENT       | SÓTANO<br>BASEMENT    | VENDIDO         |
| 10 | B2V3 | PLANTA PRIMERA FIRST FLOOR     | 2                       | 2 | 86,79                     | 27,20              | -                | SÓTANO<br>BASEMENT       | SÓTANO<br>BASEMENT    | VENDIDO         |
| H  | B2V4 | PLANTA PRIMERA<br>FIRST FLOOR  | 2                       | 2 | 86,79                     | 27,20              |                  | SÓTANO<br>BASEMENT       | SÓTANO<br>BASEMENT    | VENDIDO         |
| 12 | B2V5 | PLANTA SEGUNDA  SECOND FLOOR   | 2                       | 2 | 88,08                     | 11,20              |                  | SÓTANO<br>BASEMENT       | SÓTANO<br>BASEMENT    | VENDIDO         |
| 13 | B2V6 | PLANTA SEGUNDA<br>SECOND FLOOR | 2                       | 2 | 88,08                     | 11,20              | -                | SÓTANO<br>BASEMENT       | SÓTANO<br>BASEMENT    | VENDIDO         |
| 14 | B2V7 | PLANTA ATICO PENTHOUSE         | 3                       | 2 | 112,96                    | 61,45              | -                | SÓTANO<br>BASEMENT       | SÓTANO<br>BASEMENT    | 394.900,00 €    |

|    |      |                                | DORMITORIOS<br>BEDROOMS |   | SUP. CONST.<br>BUILT AREA | TERRAZA<br>TERRACE | JARDÍN<br>GARDEN | APARCAMIENTO<br>CAR PARK | TRASTERO<br>WAREHOUSE |              |
|----|------|--------------------------------|-------------------------|---|---------------------------|--------------------|------------------|--------------------------|-----------------------|--------------|
| 15 | B3VI | FLANTA BAJA  GROUND FLOOR      | 3                       | 2 | 102,83                    | 23,32              | 125,00           | SÓTANO<br>BASEMENT       | SÓTANO<br>BASEMENT    | VENDIDO      |
| 16 | B3V2 | PLANTA BAJA<br>GROUND FLOOR    | 3                       | 2 | 102,83                    | 23,32              | 160,00           | SÓTANO<br>BASEMENT       | SÓTANO<br>BASEMENT    | VENDIDO      |
| 17 | B3V3 | PLANTA PRIMERA<br>FIRST FLOOR  | 2                       | 2 | 86,79                     | 27,20              | -                | SÓTANO<br>BASEMENT       | SÓTANO<br>BASEMENT    | VENDIDO      |
| 18 | B3V4 | PLANTA PRIMERA<br>FIRST FLOOR  | 2                       | 2 | 86,79                     | 27,20              | -                | SÓTANO<br>BASEMENT       | SÓTANO<br>BASEMENT    | 271.900,00 € |
| 19 | B3V5 | PLANTA SEGUNDA  SECOND FLOOR   | 2                       | 2 | 88,08                     | 11,20              | -                | SÓTANO<br>BASEMENT       | SÓTANO<br>BASEMENT    | 269.900,00€  |
| 20 | B3V6 | PLANTA SEGUNDA<br>SECOND FLOOR | 2                       | 2 | 88,08                     | 11,20              | -                | SÓTANO<br>BASEMENT       | SÓTANO<br>BASEMENT    | 269.900,00€  |
| 21 | B3V7 | PLANTA ATICO<br>PENTHOUSE      | 3                       | 2 | 112,96                    | 61,45              |                  | SÓTANO<br>BASEMENT       | SÓTANO<br>BASEMENT    | 384.900,00 € |