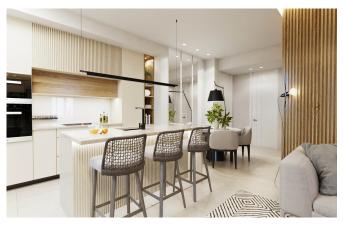

## **Property Information**

Type: Apartment

Number of bathrooms: 2 Number of bedrooms: 2 **Area:** 88.08 m<sup>2</sup>

City: Torre-Pacheco

**Property Description** 

A development that not only delights with its interiors but also with its external architecture, perfectly in keeping with the aesthetics of the 21st century. The modern blocks spread around the promenades, green areas, swimming pool and private car parks create a space where every detail has been carefully planned with the comfort of the residents in mind.

#### What is included in the price

Furnished kitchen

Storage room

Pre-installed air conditioning

Parking space

Shared pool

Furnished bathroom