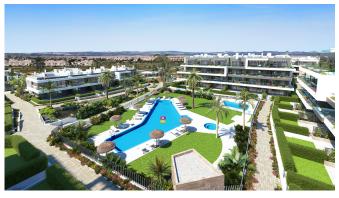

## **Property Information**

Type: Apartment

Number of bathrooms: 1 Number of bedrooms: 1 **Area:** 78 m<sup>2</sup> **City:** Torrevieja

**Property Description** 

The apartment complex is located in a privileged natural setting, between the nature reserves of Las Lagunas de La Mata and La Laguna Rosa de Torrevieja. The first estate, will comprise 240 properties of different types such as flats, bungalows, semi-detached and detached villas with 1, 2 and 3 bedrooms and 1, 2 and 3 bathrooms. The ground floor flats and bungalows will have a garden and the top floor flats will have a terrace for sunbathing – all will be very bright and spacious. In addition, the villas have a large garden with the possibility of having a private pool. All flats will have outdoor or underground parking with or without a storage room – depending on the typology.