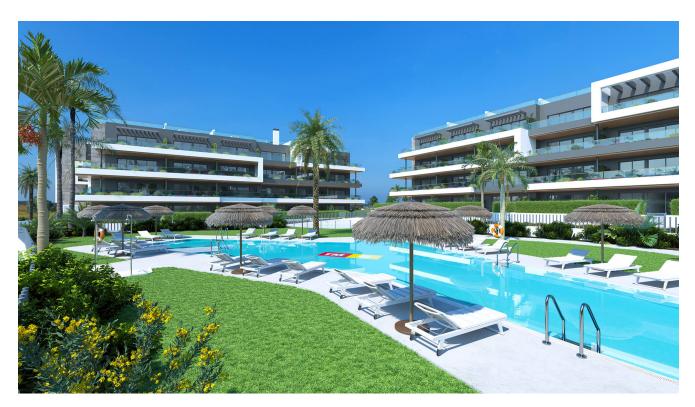

## **Property Information**

Type: Apartment

Number of bathrooms: 1 Number of bedrooms: 1 **Area:** 78 m<sup>2</sup> **City:** Torrevieja

**Property Description** 

The apartment complex is located in a privileged natural setting, between the nature reserves of Las Lagunas de La Mata and La Laguna Rosa de Torrevieja. The first estate, will comprise 240 properties of different types such as flats, bungalows, semi-detached and detached villas with 1, 2 and 3 bedrooms and 1, 2 and 3 bathrooms. The ground floor flats and bungalows will have a garden and the top floor flats will have a terrace for sunbathing – all will be very bright and spacious. In addition, the villas have a large garden with the possibility of having a private pool. All flats will have outdoor or underground parking with or without a storage room – depending on the typology.

The Mediterranean Sea is just a few minutes away from the complex. La Mata beach with Molino del Agua park and Cabo Cervera beach are minutes away, as well as Higuera bay and La Zorra bay. The estate is so well connected that it is very easy to get to the main beaches from the estate, such as Los Locos beach, Los Náufragos beach, Cura beach or Cala Ferris beach. You can also go to the Orihuela Costa, to beaches such as Punta Prima, Flamenca, La Glea, Capitán bay, Aguamarina bay, La Zenia beach, Cabo Roig beach or Mil Palmeras.