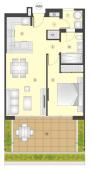

#### What is included in the price

**Gallery** 

|    | SUPERPORES UTILES FFLOOR AREA I SURPACES UTILES                                 | TIPO TYPE AZE |  |  |
|----|---------------------------------------------------------------------------------|---------------|--|--|
| 1  | VESTBULO/HALL/ENTRÉ                                                             | 2,00 m2       |  |  |
| 2  | PASO 1 / CORRIDOR 1 / CIRCULATION 1                                             | 5,63 m2       |  |  |
| 6  | COCHA / KITCHEN I CUISME                                                        | 5,10 m2       |  |  |
| ,  | GALERÍA I GALLERY I GALLERE                                                     | 2.42 m2       |  |  |
| ī  | SALÓN COMIDOR / LIVING-DINING ROOM / SALON-SALLE A MANGER                       | 18,46 m2      |  |  |
|    | CORMITORIC 1 / BEDROOM 1 / CHAMBRE 1                                            | 12,36 m2      |  |  |
| п  | SANO 1 / BATHROOM 1 / SALLE DE BAINS 1                                          | 4,14 m2       |  |  |
| 54 | TRASTERO / STOREROOM / CAVE                                                     | 8,63 m2       |  |  |
| X2 | ZAPATERO / SHOE LOCKER / PLACARD À CHAUSSURES                                   | 8,25 m2       |  |  |
|    | 46,92 m2                                                                        |               |  |  |
| 25 | P CONSTRUCA INTERIOR / BULT INTERIOR AREA / SURFACE CONSTRUCTS INTÉRIEUR        | 55,32 m2      |  |  |
| 98 | SUP CONSTRUION DE TERRAZA I BUILT TERRACE AREA I SURPACE CONSTRUITE<br>TERRASSE | 23,16 m2      |  |  |
|    | TOTAL SUP CONSTRUIDA PRIVADA I TOTAL BUILT PRIVATE AREA / TOTAL SURFACE         | 79,48 m2      |  |  |