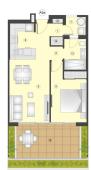

#### What is included in the price

**Gallery** 

|    | SUPERPORES UTILES FFLOOR AREA I SURPACES UTILES                                 | TIPO TYPE AZE |  |  |
|----|---------------------------------------------------------------------------------|---------------|--|--|
| 1  | VESTBULO/HALL/ENTRÉ                                                             | 2,00 m2       |  |  |
| 2  | PASO 1 / CORRIDOR 1 / CIRCULATION 1                                             | 5,63 m2       |  |  |
| 6  | COCHA / KITCHEN I CUISME                                                        | 5,10 m2       |  |  |
| ,  | GALERÍA I GALLERY I GALLERE                                                     | 2.42 m2       |  |  |
| ī  | SALÓN COMIDOR / LIVING-DINING ROOM / SALON-SALLE A MANGER                       | 18,46 m2      |  |  |
|    | CORMITORIC 1 / BEDROOM 1 / CHAMBRE 1                                            | 12,36 m2      |  |  |
| п  | SANO 1 / BATHROOM 1 / SALLE DE BAINS 1                                          | 4,14 m2       |  |  |
| 54 | TRASTERO / STOREROOM / CAVE                                                     | 8,63 m2       |  |  |
| X2 | ZAPATERO / SHOE LOCKER / PLACARD À CHAUSSURES                                   | 8,25 m2       |  |  |
|    | 46,92 m2                                                                        |               |  |  |
| 25 | P CONSTRUCA INTERIOR / BULT INTERIOR AREA / SURFACE CONSTRUCTS INTÉRIEUR        | 55,32 m2      |  |  |
| 98 | SUP CONSTRUION DE TERRAZA I BUILT TERRACE AREA I SURPACE CONSTRUITE<br>TERRASSE | 23,16 m2      |  |  |
|    | TOTAL SUP CONSTRUIDA PRIVADA I TOTAL BUILT PRIVATE AREA / TOTAL SURFACE         | 79,48 m2      |  |  |

|                                                           | A2b      |  |  |  |
|-----------------------------------------------------------|----------|--|--|--|
| VAREDAD<br>DE TROS<br>POR TERRAZAS                        | ex 🕩     |  |  |  |
| NOTING SUP. SPEED                                         | Attel    |  |  |  |
| SUF. COHERMON HERROR                                      | H.32 e4  |  |  |  |
| 15 SUP CONSTRUINA TERRACA<br>TOTAL SUP CONSTRUING PRIVADA | 1500-46  |  |  |  |
| FEMAL SEP. CONSTRUCTOR PRINCIPLE                          | 76,16 m) |  |  |  |
|                                                           |          |  |  |  |