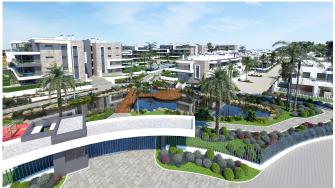

## **Property Information**

Type: Apartment

Number of bathrooms: 1 Number of bedrooms: 1 **Area:** 78 m<sup>2</sup> **City:** Torrevieja

**Property Description** 

The apartment complex is located in a privileged natural setting, between the nature reserves of Las Lagunas de La Mata and La Laguna Rosa de Torrevieja. The first estate, will comprise 240 properties of different types such as flats, bungalows, semi-detached and detached villas with 1, 2 and 3 bedrooms and 1, 2 and 3 bathrooms. The ground floor flats and bungalows will have a garden and the top floor flats will have a terrace for sunbathing – all will be very bright and spacious. In addition, the villas have a large garden with the possibility of having a private pool. All flats will have outdoor or underground parking with or without a storage room – depending on the typology.

The Mediterranean Sea is just a few minutes away from the complex. La Mata beach with Molino del Agua park and Cabo Cervera beach are minutes away, as well as Higuera bay and La Zorra bay. The estate is so well connected that it is very easy to get to the main beaches from the estate, such as Los Locos beach, Los Náufragos beach, Cura beach or Cala Ferris beach. You can also go to the Orihuela Costa, to beaches such as Punta Prima, Flamenca, La Glea, Capitán bay, Aguamarina bay, La Zenia beach, Cabo Roig beach or Mil Palmeras.