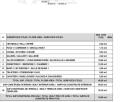

|         |       | 1 |       | 1    |      |          |      |
|---------|-------|---|-------|------|------|----------|------|
| NUMER 🔻 | PLANY |   |       |      |      |          |      |
| 172     |       | 3 | 125m2 | 44m2 | -    | 259.000€ | 2025 |
| 170     |       | 2 | 78m2  | -    | -    | 247.000€ | 2025 |
| 168     |       | 1 | 78m2  | -    | -    | 236.000€ | 2025 |
| 166     |       | 0 | 86m2  | -    | 33m2 | 246.000€ | 2025 |
| 75      |       | 3 | 125m2 | 44m2 | -    | 263.000€ | 2025 |
| 66      |       | 0 | 86m2  | -    | 32m2 | 250.000€ | 2025 |
| 22      |       | 3 | 126m2 | 44m2 | -    | 263.000€ | 2025 |
| 16      |       | 2 | 78m2  | -    | -    | 229.000€ | 2025 |
| 4       |       | 0 | 86m2  | =    | 41m2 | 250.000€ | 2025 |