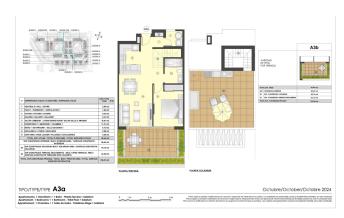

TIPO/TYPE/TYPE A2a

Apartsmeric I, Dormitorio \* I batio - Pisato Segundo
Apartsmeric I, Bederoum \* 1 Estatorom \* Second Roor
Appartnerent I Chambre \* 1 Salle de batis - Deudême étage

Octubre/October 2024

тіро/түре/түре А2а Aparlamento, 1 Dormitorio + 1 Balto - Manta Segunda Aparlament, 1 Bedissorra + 1 Baltinoam - Second Roer Apportament, 1 Chambre + 1 Salle de balta - Deudême étage

Octubre/October/Octobre 2024

#### What is included in the price

**Gallery** 

|    | SUPERPORES UTILES FFLOOR AREA I SURPACES UTILES                                 | TIPO TYPE AZE |  |  |
|----|---------------------------------------------------------------------------------|---------------|--|--|
| 1  | VESTBULO/HALL/ENTRÉ                                                             | 2,00 m2       |  |  |
| 2  | PASO 1 / CORRIDOR 1 / CIRCULATION 1                                             | 5,63 m2       |  |  |
| 6  | COCHA / KITCHEN I CUISME                                                        | 5,10 m2       |  |  |
| ,  | GALERÍA I GALLERY I GALLERE                                                     | 2.42 m2       |  |  |
| ī  | SALÓN COMIDOR / LIVING-DINING ROOM / SALON-SALLE A MANGER                       | 18,46 m2      |  |  |
|    | CORMITORIC 1 / BEDROOM 1 / CHAMBRE 1                                            | 12,36 m2      |  |  |
| п  | SANO 1 / BATHROOM 1 / SALLE DE BAINS 1                                          | 4,14 m2       |  |  |
| 54 | TRASTERO / STOREROOM / CAVE                                                     | 8,63 m2       |  |  |
| X2 | ZAPATERO / SHOE LOCKER / PLACARD À CHAUSSURES                                   | 8,25 m2       |  |  |
|    | 46,92 m2                                                                        |               |  |  |
| 25 | P CONSTRUCA INTERIOR / BULT INTERIOR AREA / SURFACE CONSTRUCTS INTÉRIEUR        | 55,32 m2      |  |  |
| 98 | SUP CONSTRUION DE TERRAZA I BUILT TERRACE AREA I SURPACE CONSTRUITE<br>TERRASSE | 23,16 m2      |  |  |
|    | TOTAL SUP CONSTRUIDA PRIVADA I TOTAL BUILT PRIVATE AREA / TOTAL SURFACE         | 79,48 m2      |  |  |