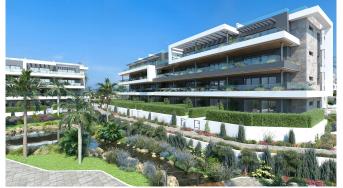

## **Property Information**

Type: Apartment

Number of bathrooms: 1 Number of bedrooms: 1 **Area:** 78 m<sup>2</sup> **City:** Torrevieja

**Property Description** 

The apartment complex is located in a privileged natural setting, between the nature reserves of Las Lagunas de La Mata and La Laguna Rosa de Torrevieja. The first estate, will comprise 240 properties of different types such as flats, bungalows, semi-detached and detached villas with 1, 2 and 3 bedrooms and 1, 2 and 3 bathrooms. The ground floor flats and bungalows will have a garden and the top floor flats will have a terrace for sunbathing – all will be very bright and spacious. In addition, the villas have a large garden with the possibility of having a private pool. All flats will have outdoor or underground parking with or without a storage room – depending on the typology.