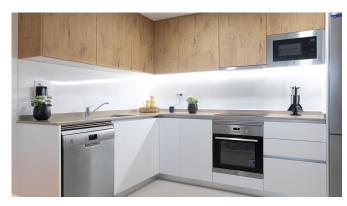

#### What is included in the price

Furnished kitchen

Storage room

Air conditioning

Parking space

Shared pool

Furnished bathroom

#### **Gallery**

| Apartament | 2 | 2 | 343.000€            | 120m²         |
|------------|---|---|---------------------|---------------|
| Apartament | 3 | 2 | 412.000€ - 478.000€ | 116m² - 161m² |