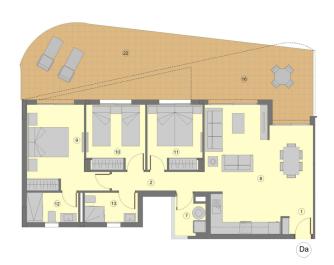

#### **Gallery**

| Apartament | 2 | 2 | 343.000€            | 120m²         |
|------------|---|---|---------------------|---------------|
| Apartament | 3 | 2 | 412.000€ - 478.000€ | 116m² - 161m² |