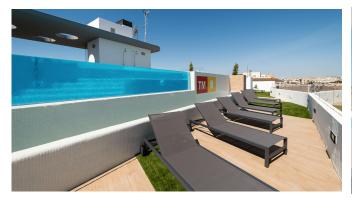

## **Property Information**

Type: Apartment

Number of bathrooms: 2 Number of bedrooms: 2 **Area:** 120.00 m<sup>2</sup>

City: Torrevieja

**Property Description** 

It is located in the privileged area of Rocío del Mar-Punta Prima: next to the protected nature reserve of Lo Ferris, just 300 metres from Cala Piteras beach and about 5 minutes from Torrevieja town. The residence will have a total of 36 flats with 2 and 3 bedrooms and 2 bathrooms and balconies with extraordinary sea views. The communal areas with infinity pool, water beds and jacuzzi will be located on the roof of the building, the best place to enjoy sunrises or sunsets with a panoramic 360° view of the area.

### **Advantages**

Sea view

Balcony/Terrace

Elevator

Air conditioning

Close to the sea

Garage

Shared pool

#### What is included in the price

Furnished kitchen

Storage room

Air conditioning

Parking space

Shared pool

Furnished bathroom