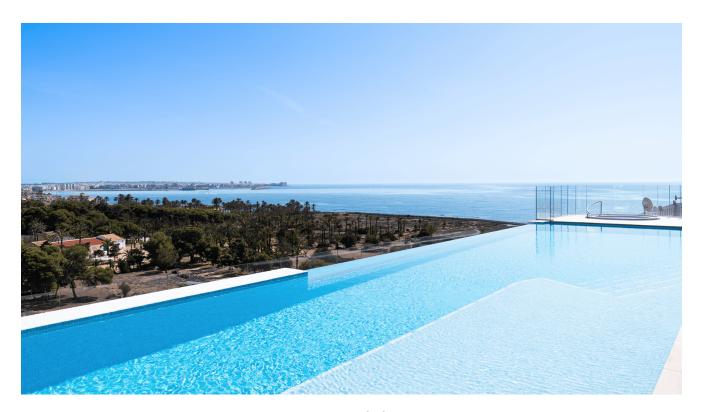

## **Property Information**

Type: Apartment

Number of bathrooms: 2 Number of bedrooms: 2 **Area:** 120.00 m<sup>2</sup>

City: Torrevieja

**Property Description** 

It is located in the privileged area of Rocío del Mar-Punta Prima: next to the protected nature reserve of Lo Ferris, just 300 metres from Cala Piteras beach and about 5 minutes from Torrevieja town. The residence will have a total of 36 flats with 2 and 3 bedrooms and 2 bathrooms and balconies with extraordinary sea views. The communal areas with infinity pool, water beds and jacuzzi will be located on the roof of the building, the best place to enjoy sunrises or sunsets with a panoramic 360° view of the area.