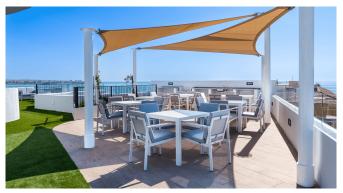

## **Property Information**

Type: Apartment

Number of bathrooms: 2 Number of bedrooms: 2 **Area:** 120.00 m<sup>2</sup>

City: Torrevieja

**Property Description** 

It is located in the privileged area of Rocío del Mar-Punta Prima: next to the protected nature reserve of Lo Ferris, just 300 metres from Cala Piteras beach and about 5 minutes from Torrevieja town. The residence will have a total of 36 flats with 2 and 3 bedrooms and 2 bathrooms and balconies with extraordinary sea views. The communal areas with infinity pool, water beds and jacuzzi will be located on the roof of the building, the best place to enjoy sunrises or sunsets with a panoramic 360° view of the area.

### **Advantages**

Sea view

Balcony/Terrace

Elevator

Air conditioning

Close to the sea

Garage

Shared pool