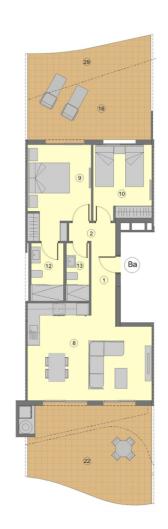

#### **Gallery**

| Apartament | 2 | 2 | 343.000€            | 120m²         |
|------------|---|---|---------------------|---------------|
| Apartament | 3 | 2 | 412.000€ - 478.000€ | 116m² - 161m² |