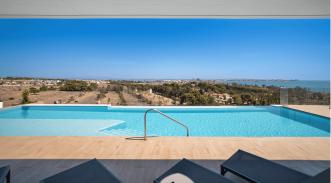

## **Property Information**

Type: Apartment

Number of bathrooms: 2 Number of bedrooms: 2 **Area:** 120.00 m<sup>2</sup>

City: Torrevieja

**Property Description** 

It is located in the privileged area of Rocío del Mar-Punta Prima: next to the protected nature reserve of Lo Ferris, just 300 metres from Cala Piteras beach and about 5 minutes from Torrevieja town. The residence will have a total of 36 flats with 2 and 3 bedrooms and 2 bathrooms and balconies with extraordinary sea views. The communal areas with infinity pool, water beds and jacuzzi will be located on the roof of the building, the best place to enjoy sunrises or sunsets with a panoramic 360° view of the area.

### **Advantages**

Sea view

Balcony/Terrace

Elevator

Air conditioning

Close to the sea

Garage

Shared pool

#### What is included in the price

Furnished kitchen

Storage room

Air conditioning

Parking space

Shared pool

Furnished bathroom