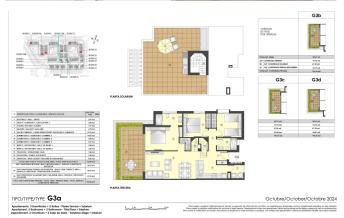

Octubre/October/October 2024

In 3n 5m Revision seeds without prices require better prices as required better prices are required by the prices are required by

|    | SUPERFICES UTEES (FUDDE MEEK / SURFACES UTEES                                                                              | THE PE   |
|----|----------------------------------------------------------------------------------------------------------------------------|----------|
|    | MEST BOLD THALL I DATE!                                                                                                    | 1,07 m2  |
|    | PARD 1 CORREDOR 1 CIRCULATION 1                                                                                            | 1,30 mg  |
|    | COCHA/HETCHES/CHRINE                                                                                                       | 3,96.002 |
|    | EALINIA   EALLINY   GALLING                                                                                                | 1,0 10   |
| ٠  | SALON CONCORD / LIMING ENRING BOOM! SALON-SALIE A NAMEER                                                                   | 24.60    |
| ,  | DOMESTORIO 1 / REDICCOM 1 / CHAMBRE 1                                                                                      | 14/0 (42 |
| ×  | BORNALORIO 5-IREBROOM 5-CHYMBRE 3                                                                                          | 60.00    |
| 18 | DOMESTORIO 3 - REDICCOM 3 - CHAMBRE 3                                                                                      | 1,0 10   |
| ú  | BAÑO 1/84THROOM1/SKUE DE BANS 1                                                                                            | 430 m2   |
| 10 | BAÑO 2/ BUTHROOM 2   BAUG DE BANK 2                                                                                        | 1,60 mg  |
| ٠  | ZAPATERS / SHOE LOCKER / PLACARS & CRAPSSINES                                                                              | 6,96.00  |
|    | TOTAL BUY, UTILES I TOTAL FLOOR WEEK I TOTAL BURNACES UTILES                                                               | 78.80 mg |
|    | SUP-CONSTRUCTA WITEOG   BULLT WITEOG AREA   SUM ACT CONSTRUCTS<br>WYTEOLOGY                                                | 66.00    |
|    | BUP CONSTRUCTS ON TERRALIA / BUET TERRACE AREA / BURD ACE<br>CONSTRUCTS TERRASIS                                           | 35,00 m2 |
| 30 | TAL SUFFICING/FRIES PROMES TEETH, BUILT PROMITE AND TEETH, BUILT PROMITE AND TEETH, BUILT PROMITE AND THE ACTUAL PURPOSES. | 121/Fm2  |