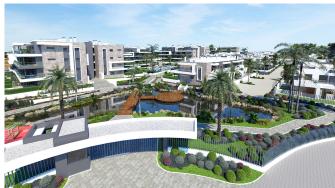

## **Property Information**

Type: Apartment

Number of bathrooms: 2 Number of bedrooms: 3 **Area:** 121 m<sup>2</sup> **City:** Torrevieja

**Property Description** 

The apartment complex is located in a privileged natural setting, between the nature reserves of Las Lagunas de La Mata and La Laguna Rosa de Torrevieja. The first estate, will comprise 240 properties of different types such as flats, bungalows, semi-detached and detached villas with 1, 2 and 3 bedrooms and 1, 2 and 3 bathrooms. The ground floor flats and bungalows will have a garden and the top floor flats will have a terrace for sunbathing – all will be very bright and spacious. In addition, the villas have a large garden with the possibility of having a private pool. All flats will have outdoor or underground parking with or without a storage room – depending on the typology.

The Mediterranean Sea is just a few minutes away from the complex. La Mata beach with Molino del Agua park and Cabo Cervera beach are minutes away, as well as Higuera bay and La Zorra bay. The estate is so well connected that it is very easy to get to the main beaches from the estate, such as Los Locos beach, Los Náufragos beach, Cura beach or Cala Ferris beach. You can also go to the Orihuela Costa, to beaches such as Punta Prima, Flamenca, La Glea, Capitán bay, Aguamarina bay, La Zenia beach, Cabo Roig beach or Mil Palmeras.