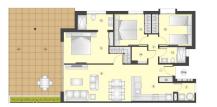

## **Property Information**

Type: Apartment

Number of bathrooms: 2 Number of bedrooms: 3 **Area:** 121 m<sup>2</sup> **City:** Torrevieja

**Property Description** 

The apartment complex is located in a privileged natural setting, between the nature reserves of Las Lagunas de La Mata and La Laguna Rosa de Torrevieja. The first estate, will comprise 240 properties of different types such as flats, bungalows, semi-detached and detached villas with 1, 2 and 3 bedrooms and 1, 2 and 3 bathrooms. The ground floor flats and bungalows will have a garden and the top floor flats will have a terrace for sunbathing – all will be very bright and spacious. In addition, the villas have a large garden with the possibility of having a private pool. All flats will have outdoor or underground parking with or without a storage room – depending on the typology.