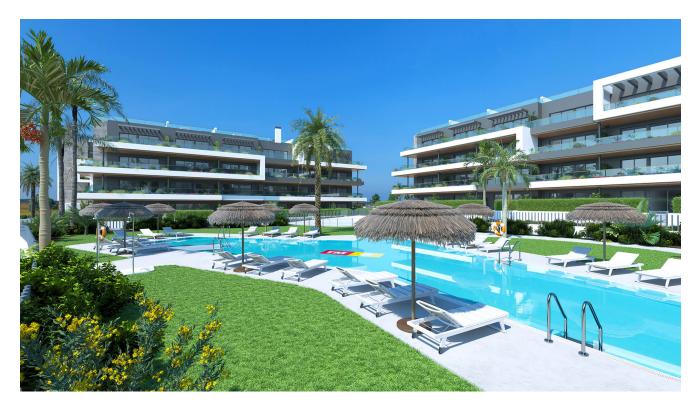

## **Property Information**

Type: Apartment

Number of bathrooms: 2 Number of bedrooms: 3 **Area:** 121 m<sup>2</sup> **City:** Torrevieja

**Property Description** 

The apartment complex is located in a privileged natural setting, between the nature reserves of Las Lagunas de La Mata and La Laguna Rosa de Torrevieja. The first estate, will comprise 240 properties of different types such as flats, bungalows, semi-detached and detached villas with 1, 2 and 3 bedrooms and 1, 2 and 3 bathrooms. The ground floor flats and bungalows will have a garden and the top floor flats will have a terrace for sunbathing – all will be very bright and spacious. In addition, the villas have a large garden with the possibility of having a private pool. All flats will have outdoor or underground parking with or without a storage room – depending on the typology.

The Mediterranean Sea is just a few minutes away from the complex. La Mata beach with Molino del Agua park and Cabo Cervera beach are minutes away, as well as Higuera bay and La Zorra bay. The estate is so well connected that it is very easy to get to the main beaches from the estate, such as Los Locos beach, Los Náufragos beach, Cura beach or Cala Ferris beach. You can also go to the Orihuela Costa, to beaches such as Punta Prima, Flamenca, La Glea, Capitán bay, Aguamarina bay, La Zenia beach, Cabo Roig beach or Mil Palmeras.