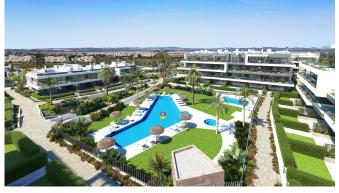

## **Property Information**

Type: Apartment

Number of bathrooms: 2 Number of bedrooms: 3 **Area:** 121 m<sup>2</sup> **City:** Torrevieja

**Property Description** 

The apartment complex is located in a privileged natural setting, between the nature reserves of Las Lagunas de La Mata and La Laguna Rosa de Torrevieja. The first estate, will comprise 240 properties of different types such as flats, bungalows, semi-detached and detached villas with 1, 2 and 3 bedrooms and 1, 2 and 3 bathrooms. The ground floor flats and bungalows will have a garden and the top floor flats will have a terrace for sunbathing – all will be very bright and spacious. In addition, the villas have a large garden with the possibility of having a private pool. All flats will have outdoor or underground parking with or without a storage room – depending on the typology.

The Mediterranean Sea is just a few minutes away from the complex. La Mata beach with Molino del Agua park and Cabo Cervera beach are minutes away, as well as Higuera bay and La Zorra bay. The estate is so well connected that it is very easy to get to the main beaches from the estate, such as Los Locos beach, Los Náufragos beach, Cura beach or Cala Ferris beach. You can also go to the Orihuela Costa, to beaches such as Punta Prima, Flamenca, La Glea, Capitán bay, Aguamarina bay, La Zenia beach, Cabo Roig beach or Mil Palmeras.