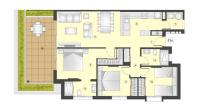

## **Property Information**

Type: Apartment

Number of bathrooms: 2 Number of bedrooms: 3 **Area:** 121 m<sup>2</sup> **City:** Torrevieja

**Property Description** 

The apartment complex is located in a privileged natural setting, between the nature reserves of Las Lagunas de La Mata and La Laguna Rosa de Torrevieja. The first estate, will comprise 240 properties of different types such as flats, bungalows, semi-detached and detached villas with 1, 2 and 3 bedrooms and 1, 2 and 3 bathrooms. The ground floor flats and bungalows will have a garden and the top floor flats will have a terrace for sunbathing – all will be very bright and spacious. In addition, the villas have a large garden with the possibility of having a private pool. All flats will have outdoor or underground parking with or without a storage room – depending on the typology.

Octubre/October/October 2024

In 3n 5m Revision seeds without prices require better prices as required better prices are required by the prices are required by

|    | SUPERFICES UTEES (FUDDE MEEK / SURFACES UTEES                                                                              | THE PE   |
|----|----------------------------------------------------------------------------------------------------------------------------|----------|
|    | MEST BOLD THALL I DATE!                                                                                                    | 1,07 m2  |
|    | PARD 1 CORREDOR 1 CIRCULATION 1                                                                                            | 1,30 mg  |
|    | COCHA/HETCHES/CHRINE                                                                                                       | 3,96.002 |
|    | EALINIA   EALLINY   GALLING                                                                                                | 1,0 10   |
| ٠  | SALON CONCORD / LIMING ENRING BOOM! SALON-SALIE A NAMEER                                                                   | 24.60    |
| ,  | DOMESTORIO 1 / REDICCOM 1 / CHAMBRE 1                                                                                      | 14/0 (42 |
| ×  | BORNALORIO 5-IREBROOM 5-CHYMBRE 3                                                                                          | 60.00    |
| 18 | DOMESTORIO 3 - REDICCOM 3 - CHAMBRE 3                                                                                      | 1,0 10   |
| ú  | BAÑO 1/84THROOM1/SKUE DE BANS 1                                                                                            | 430 m2   |
| 10 | BAÑO 2/ BUTHROOM 2   BAUG DE BANK 2                                                                                        | 1,60 mg  |
| ٠  | ZAPATERS / SHOE LOCKER / PLACARS & CRAPSSINES                                                                              | 6,96.00  |
|    | TOTAL BUY, UTILES I TOTAL FLOOR WEEK I TOTAL BURNACES UTILES                                                               | 78.80 mg |
|    | SUP-CONSTRUCTA WITEOG   BULLT WITEOG AREA   SUM ACT CONSTRUCTS<br>WYTEOLOGY                                                | 66.00    |
|    | BUP CONSTRUCTS ON TERRALIA / BUET TERRACE AREA / BURD ACE<br>CONSTRUCTS TERRASIS                                           | 35,00 m2 |
| 30 | TAL SUFFICING/FRIES PROMES TEETH, BUILT PROMITE AND TEETH, BUILT PROMITE AND TEETH, BUILT PROMITE AND THE ACTUAL PURPOSES. | 121/Fm2  |