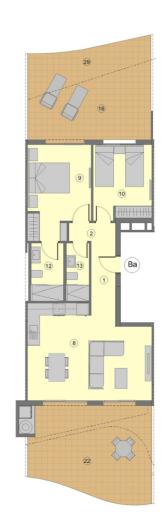

# **Property Information**

Type: Apartment

Number of bathrooms: 2 Number of bedrooms: 3 **Area:** 116.00 m<sup>2</sup>

City: Torrevieja

**Property Description** 

It is located in the privileged area of Rocío del Mar-Punta Prima: next to the protected nature reserve of Lo Ferris, just 300 metres from Cala Piteras beach and about 5 minutes from Torrevieja town. The residence will have a total of 36 flats with 2 and 3 bedrooms and 2 bathrooms and balconies with extraordinary sea views. The communal areas with infinity pool, water beds and jacuzzi will be located on the roof of the building, the best place to enjoy sunrises or sunsets with a panoramic 360° view of the area.

## **Gallery**

| Apartament | 2 | 2 | 343.000€            | 120m²         |
|------------|---|---|---------------------|---------------|
| Apartament | 3 | 2 | 412.000€ - 478.000€ | 116m² - 161m² |