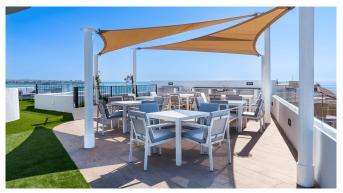

# **Property Information**

Type: Apartment

Number of bathrooms: 2 Number of bedrooms: 3 **Area:** 116.00 m<sup>2</sup>

City: Torrevieja

**Property Description** 

It is located in the privileged area of Rocío del Mar-Punta Prima: next to the protected nature reserve of Lo Ferris, just 300 metres from Cala Piteras beach and about 5 minutes from Torrevieja town. The residence will have a total of 36 flats with 2 and 3 bedrooms and 2 bathrooms and balconies with extraordinary sea views. The communal areas with infinity pool, water beds and jacuzzi will be located on the roof of the building, the best place to enjoy sunrises or sunsets with a panoramic 360° view of the area.

# **Advantages**

Sea view

Balcony/Terrace

Elevator

Air conditioning

Close to the sea

Garage

Shared pool