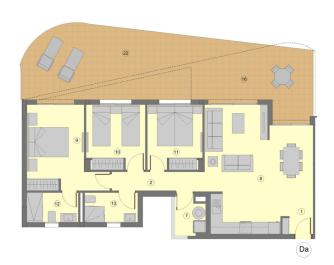

# **Property Information**

Type: Apartment

Number of bathrooms: 2 Number of bedrooms: 3 **Area:** 116.00 m<sup>2</sup>

City: Torrevieja

**Property Description** 

It is located in the privileged area of Rocío del Mar-Punta Prima: next to the protected nature reserve of Lo Ferris, just 300 metres from Cala Piteras beach and about 5 minutes from Torrevieja town. The residence will have a total of 36 flats with 2 and 3 bedrooms and 2 bathrooms and balconies with extraordinary sea views. The communal areas with infinity pool, water beds and jacuzzi will be located on the roof of the building, the best place to enjoy sunrises or sunsets with a panoramic 360° view of the area.

## **Gallery**

| Apartament | 2 | 2 | 343.000€            | 120m²         |
|------------|---|---|---------------------|---------------|
| Apartament | 3 | 2 | 412.000€ - 478.000€ | 116m² - 161m² |