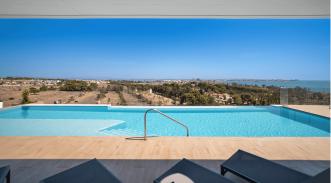

# **Property Information**

Type: Apartment

Number of bathrooms: 2 Number of bedrooms: 3 **Area:** 116.00 m<sup>2</sup>

City: Torrevieja

**Property Description** 

It is located in the privileged area of Rocío del Mar-Punta Prima: next to the protected nature reserve of Lo Ferris, just 300 metres from Cala Piteras beach and about 5 minutes from Torrevieja town. The residence will have a total of 36 flats with 2 and 3 bedrooms and 2 bathrooms and balconies with extraordinary sea views. The communal areas with infinity pool, water beds and jacuzzi will be located on the roof of the building, the best place to enjoy sunrises or sunsets with a panoramic 360° view of the area.

# **Advantages**

Sea view

Balcony/Terrace

Elevator

Air conditioning

Close to the sea

Garage

Shared pool