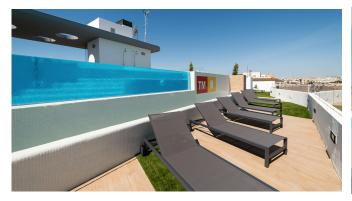

# **Property Information**

Type: Apartment

Number of bathrooms: 2 Number of bedrooms: 3 **Area:** 116.00 m<sup>2</sup>

City: Torrevieja

**Property Description** 

It is located in the privileged area of Rocío del Mar-Punta Prima: next to the protected nature reserve of Lo Ferris, just 300 metres from Cala Piteras beach and about 5 minutes from Torrevieja town. The residence will have a total of 36 flats with 2 and 3 bedrooms and 2 bathrooms and balconies with extraordinary sea views. The communal areas with infinity pool, water beds and jacuzzi will be located on the roof of the building, the best place to enjoy sunrises or sunsets with a panoramic 360° view of the area.

# **Advantages**

Sea view

Balcony/Terrace

Elevator

Air conditioning

Close to the sea

Garage

Shared pool