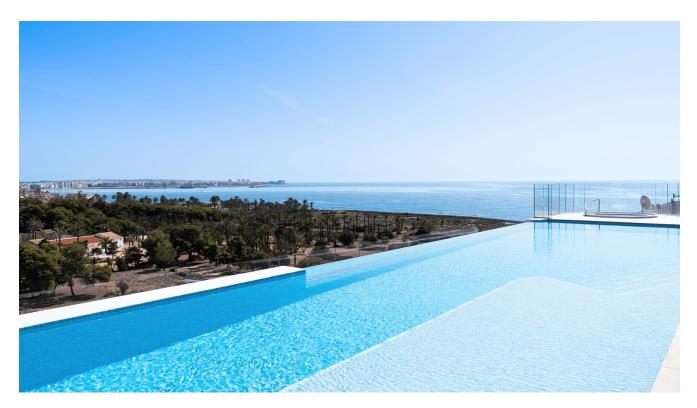

# **Property Information**

Type: Apartment

Number of bathrooms: 2 Number of bedrooms: 3 **Area:** 116.00 m<sup>2</sup>

City: Torrevieja

**Property Description** 

It is located in the privileged area of Rocío del Mar-Punta Prima: next to the protected nature reserve of Lo Ferris, just 300 metres from Cala Piteras beach and about 5 minutes from Torrevieja town. The residence will have a total of 36 flats with 2 and 3 bedrooms and 2 bathrooms and balconies with extraordinary sea views. The communal areas with infinity pool, water beds and jacuzzi will be located on the roof of the building, the best place to enjoy sunrises or sunsets with a panoramic 360° view of the area.