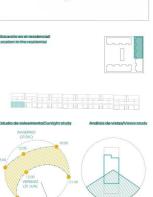

| N° | planta<br>floor  | M²                 | terraza<br>terrace | solarium          | hab./baños<br>beds/baths | precio<br><i>price</i> | entrega<br>delivery |  |  |
|----|------------------|--------------------|--------------------|-------------------|--------------------------|------------------------|---------------------|--|--|
|    | Fase I / Phase I |                    |                    |                   |                          |                        |                     |  |  |
| 1  |                  |                    |                    |                   |                          |                        |                     |  |  |
| 2  | Vendida / Sold   |                    |                    |                   |                          |                        |                     |  |  |
| 3  |                  |                    |                    |                   |                          |                        |                     |  |  |
| 4  | alta/top         | 146 m <sup>2</sup> | 11 m <sup>2</sup>  | 66 m <sup>2</sup> | 2/2                      | 299.900€               | Jun 25              |  |  |
| 5  |                  |                    |                    |                   |                          |                        |                     |  |  |
| 6  |                  |                    |                    |                   |                          |                        |                     |  |  |
| 7  |                  |                    |                    |                   |                          |                        |                     |  |  |
| 8  |                  |                    |                    |                   |                          |                        |                     |  |  |
| 9  |                  |                    |                    |                   |                          |                        |                     |  |  |
| 10 |                  |                    |                    |                   |                          |                        |                     |  |  |
| 11 | baja/ground      | 130 m <sup>2</sup> | 56 m <sup>2</sup>  |                   | 2/2                      | 264.900€               | Jun 25              |  |  |
| 12 |                  |                    |                    |                   |                          |                        |                     |  |  |
| 13 |                  |                    |                    |                   |                          |                        |                     |  |  |
| 14 |                  |                    |                    |                   |                          |                        |                     |  |  |

| Ν° | planta<br><i>floor</i> | M <sup>2</sup>     | terraza<br>terrace | solarium          | hab./baños<br>beds/baths | precio<br>price | entrega<br>delivery |  |  |
|----|------------------------|--------------------|--------------------|-------------------|--------------------------|-----------------|---------------------|--|--|
|    | Fase II / Phase II     |                    |                    |                   |                          |                 |                     |  |  |
| 15 | baja/ground            | 120 m <sup>2</sup> | 44 m <sup>2</sup>  |                   | 2/2                      | 249.900€        | Dec 25              |  |  |
| 16 | alta/top               | 149 m <sup>2</sup> | 11 m <sup>2</sup>  | 67 m <sup>2</sup> | 2/2                      | 299.900€        | Dec 25              |  |  |
| 17 | baja/ground            | 117 m <sup>2</sup> | 44 m <sup>2</sup>  |                   | 2/2                      | 264.900€        | Dec 25              |  |  |
| 18 | alta/top               | 145 m <sup>2</sup> | 11 m <sup>2</sup>  | 66 m <sup>2</sup> | 2/2                      | 304.900€        | Dec 25              |  |  |
| 19 | Vendida / Sold         |                    |                    |                   |                          |                 |                     |  |  |
| 20 |                        |                    |                    |                   |                          |                 |                     |  |  |
| 21 |                        |                    |                    |                   |                          |                 |                     |  |  |
| 22 |                        |                    |                    |                   |                          |                 |                     |  |  |
| 23 |                        |                    |                    |                   |                          |                 |                     |  |  |
| 24 |                        |                    |                    |                   |                          |                 |                     |  |  |
| 25 |                        |                    |                    |                   |                          |                 |                     |  |  |
| 26 |                        |                    |                    |                   |                          |                 |                     |  |  |