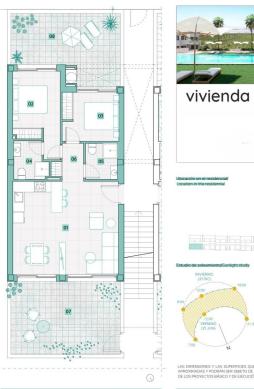

#### **Gallery**

| 01 | Salón-Comedor-Cocina/Living rKitchen | 30,00m <sup>2</sup> |
|----|--------------------------------------|---------------------|
| 02 | Dormitorio1/Bedroom1                 | 10,50m <sup>2</sup> |
| 03 | Dormitorio2/Bedroom2                 | 8,25m <sup>2</sup>  |
| 04 | Baño1/Bathroom1                      | 3,60m <sup>2</sup>  |
| 05 | Baño2/Bathroom2                      | 3,50m <sup>2</sup>  |
| 06 | Distribuidor/Corridor                | 2,40m <sup>2</sup>  |
| 07 | Terraza1/Terrace1                    | 23,70m <sup>2</sup> |
| 08 | Terraza2/Terrace2                    | 20,00m <sup>2</sup> |

| Superficie útil total/<br>Total useful surface | 58,25m² |
|------------------------------------------------|---------|
| Superficie terrazas/<br>Terraces area          | 43,70m  |

| ř | 7 | 08 07 |     |            | * " | 42 | R |
|---|---|-------|-----|------------|-----|----|---|
|   |   | 06 05 | *** | 3          | 43  | 44 | I |
|   |   | 04 03 | *** | DELIZA III |     | 48 |   |
|   |   | 01    | П   |            |     |    |   |
|   |   |       |     |            |     |    |   |
|   |   |       |     |            |     |    |   |