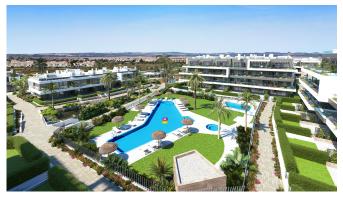

# **Property Information**

Type: Apartment

Number of bathrooms: 2 Number of bedrooms: 2 **Area:** 93.00 m<sup>2</sup>

City: Torrevieja

**Property Description** 

The apartment complex is located in a privileged natural setting, between the nature reserves of Las Lagunas de La Mata and La Laguna Rosa de Torrevieja. The first estate, will comprise 240 properties of different types such as flats, bungalows, semi-detached and detached villas with 1, 2 and 3 bedrooms and 1, 2 and 3 bathrooms. The ground floor flats and bungalows will have a garden and the top floor flats will have a terrace for sunbathing – all will be very bright and spacious. In addition, the villas have a large garden with the possibility of having a private pool. All flats will have outdoor or underground parking with or without a storage room – depending on the typology.

#### What is included in the price

**Gallery** 

TIPO/TYPE/TYPE **D2c**Apointments 1 Domitides 1 States - Natris Sepands

Apointments 1 Domitides 1 States - Natris Sepands

0 1 to 2n

Appointment 1 Charettes 2 State de bales - Douoléne étage