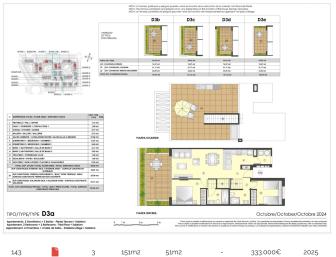

#### What is included in the price

**Gallery** 

TIPO/TYPE/TYPE **D2c**Apointments 1 Domitides 1 States - Natris Sepands

Apointments 1 Domitides 1 States - Natris Sepands

0 1 to 2n

Appointment 1 Charettes 2 State de bales - Douoléne étage

Octubre/October/October 2024

\*\*Pleasages public sufficiency or source capquise to talk source public us against an expension of the company of the company

| NUMER 🔻 |   |   |       |      |      |          |      |
|---------|---|---|-------|------|------|----------|------|
| 163     |   | 3 | 151m2 | 51m2 | -    | 320.000€ | 2025 |
| 160     |   | 2 | 98m2  | -    | -    | 283.000€ | 2025 |
| 157     |   | 1 | 93m2  | -    | -    | 275.000€ | 2025 |
| 154     |   | 0 | 106m2 | -    | 27m2 | 302.000€ | 2025 |
| 151     |   | 3 | 151m2 | 51m2 | -    | 329.000€ | 2025 |
| 149     |   | 2 | 98m2  | -    | -    | 288.000€ | 2025 |
| 147     |   | 1 | 93m2  | -    | -    | 279.000€ | 2025 |
| 145     |   | 0 | 106m2 | -    | 26m2 | 303.000€ | 2025 |
| 144     |   | 3 | 146m2 | 51m2 | -    | 327.000€ | 2025 |
| 79      |   | 0 | 110m2 | -    | 30m2 | 319.000€ | 2025 |
| 51      |   | 3 | 151m2 | 51m2 | -    | 314.000€ | 2025 |
| 48      |   | 2 | 98m2  | -    | -    | 272.000€ | 2025 |
| 47      |   | 2 | 102m2 | -    | -    | 282.000€ | 2025 |
| 42      |   | 0 | 106m2 | -    | 35m2 | 295.000€ | 2025 |
| 41      |   | 0 | 110m2 | -    | 37m2 | 298.000€ | 2025 |
| 40      |   | 3 | 149m2 | 51m2 | -    | 320.000€ | 2025 |
| 36      |   | 2 | 102m2 | -    | -    | 276.000€ | 2025 |
| 28      |   | 0 | 110m2 | -    | 43m2 | 296.000€ | 2025 |
| 21      | - | 3 | 149m2 | 51m2 | -    | 323.000€ | 2025 |