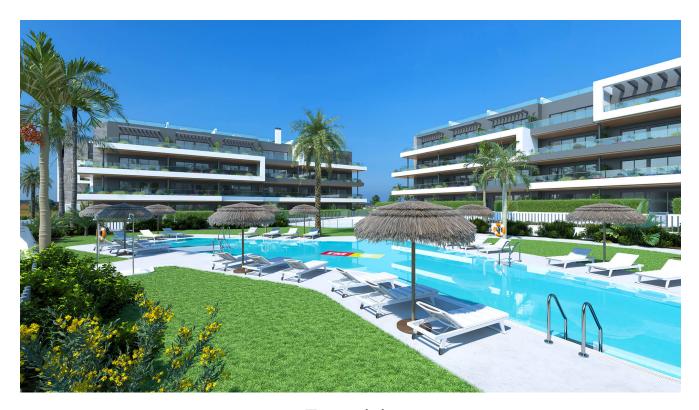

# **Property Information**

Type: Apartment

Number of bathrooms: 2 Number of bedrooms: 2 **Area:** 93.00 m<sup>2</sup>

City: Torrevieja

**Property Description** 

The apartment complex is located in a privileged natural setting, between the nature reserves of Las Lagunas de La Mata and La Laguna Rosa de Torrevieja. The first estate, will comprise 240 properties of different types such as flats, bungalows, semi-detached and detached villas with 1, 2 and 3 bedrooms and 1, 2 and 3 bathrooms. The ground floor flats and bungalows will have a garden and the top floor flats will have a terrace for sunbathing – all will be very bright and spacious. In addition, the villas have a large garden with the possibility of having a private pool. All flats will have outdoor or underground parking with or without a storage room – depending on the typology.

The Mediterranean Sea is just a few minutes away from the complex. La Mata beach with Molino del Agua park and Cabo Cervera beach are minutes away, as well as Higuera bay and La Zorra bay. The estate is so well connected that it is very easy to get to the main beaches from the estate, such as Los Locos beach, Los Náufragos beach, Cura beach or Cala Ferris beach. You can also go to the Orihuela Costa, to beaches such as Punta Prima, Flamenca, La Glea, Capitán bay, Aguamarina bay, La Zenia beach, Cabo Roig beach or Mil Palmeras.