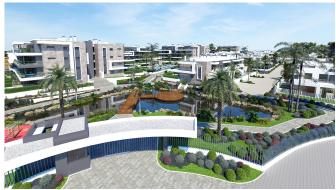

# **Property Information**

Type: Apartment

Number of bathrooms: 2 Number of bedrooms: 2 **Area:** 93.00 m<sup>2</sup>

City: Torrevieja

**Property Description** 

The apartment complex is located in a privileged natural setting, between the nature reserves of Las Lagunas de La Mata and La Laguna Rosa de Torrevieja. The first estate, will comprise 240 properties of different types such as flats, bungalows, semi-detached and detached villas with 1, 2 and 3 bedrooms and 1, 2 and 3 bathrooms. The ground floor flats and bungalows will have a garden and the top floor flats will have a terrace for sunbathing – all will be very bright and spacious. In addition, the villas have a large garden with the possibility of having a private pool. All flats will have outdoor or underground parking with or without a storage room – depending on the typology.

The Mediterranean Sea is just a few minutes away from the complex. La Mata beach with Molino del Agua park and Cabo Cervera beach are minutes away, as well as Higuera bay and La Zorra bay. The estate is so well connected that it is very easy to get to the main beaches from the estate, such as Los Locos beach, Los Náufragos beach, Cura beach or Cala Ferris beach. You can also go to the Orihuela Costa, to beaches such as Punta Prima, Flamenca, La Glea, Capitán bay, Aguamarina bay, La Zenia beach, Cabo Roig beach or Mil Palmeras.