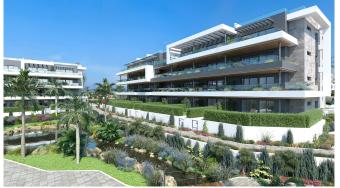

# **Property Information**

Type: Apartment

Number of bathrooms: 2 Number of bedrooms: 2 **Area:** 93.00 m<sup>2</sup>

City: Torrevieja

**Property Description** 

The apartment complex is located in a privileged natural setting, between the nature reserves of Las Lagunas de La Mata and La Laguna Rosa de Torrevieja. The first estate, will comprise 240 properties of different types such as flats, bungalows, semi-detached and detached villas with 1, 2 and 3 bedrooms and 1, 2 and 3 bathrooms. The ground floor flats and bungalows will have a garden and the top floor flats will have a terrace for sunbathing – all will be very bright and spacious. In addition, the villas have a large garden with the possibility of having a private pool. All flats will have outdoor or underground parking with or without a storage room – depending on the typology.

#### What is included in the price

**Gallery** 

TIPO/TYPE/TYPE **D2c**Apointments 1 Domitides 1 States - Natris Sepands

Apointments 1 Domitides 1 States - Natris Sepands

0 1 to 2n

Appointment 1 Charettes 2 State de bales - Douoléne étage