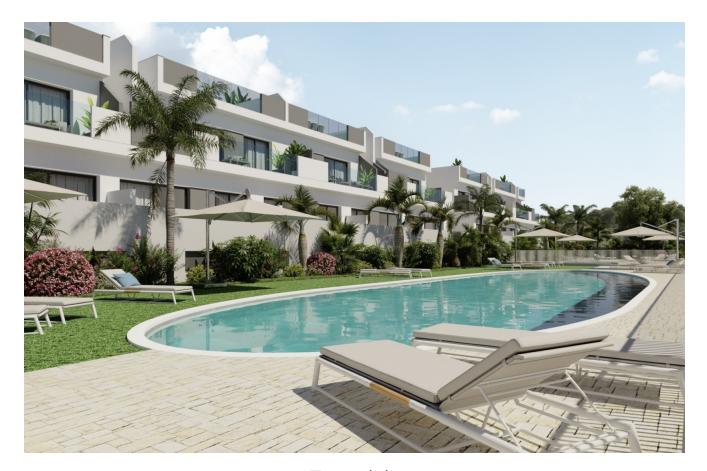

## **Property Information**

**Type:** Apartment

Number of bathrooms: 3
Number of bedrooms: 2

**Area:** 81.35 m<sup>2</sup> **City:** Torrevieja

The semi-detached villas stand out at first glance for their perfect balance, which conveys a combination of clean and minimalist lines with other curvaceous and organic lines, very smart and elegant. On the terrace you can enjoy meals with family and friends, sunbathe and relax in the 10 m2 swimming pool included in the price.

Whatever your choice, you will have the privilege of living in an exclusive residential building full of large communal spaces; gardens, garden gym, playground and, of course, 2 large communal pools, one of them for adults and the other for children

#### **Advantages**

Close to the sea

Garage

Shared pool

Parking

Gated community