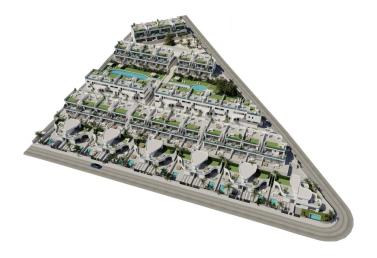

## **Property Information**

**Type:** Apartment

Number of bathrooms: 3
Number of bedrooms: 2

**Area:** 81.35 m<sup>2</sup> **City:** Torrevieja

The semi-detached villas stand out at first glance for their perfect balance, which conveys a combination of clean and minimalist lines with other curvaceous and organic lines, very smart and elegant. On the terrace you can enjoy meals with family and friends, sunbathe and relax in the 10 m2 swimming pool included in the price.

Whatever your choice, you will have the privilege of living in an exclusive residential building full of large communal spaces; gardens, garden gym, playground and, of course, 2 large communal pools, one of them for adults and the other for children

Location: Located in the south of the Costa Blanca, the coastal town of Torrevieja has been one of the most important holiday and tourist destinations in the whole country for several decades among our foreign visitors who are looking for sun, beaches and much more that we can offer them.