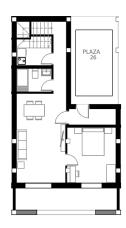

## **Property Information**

**Type:** Apartment

Number of bathrooms: 3
Number of bedrooms: 2

**Area:** 81.35 m<sup>2</sup> **City:** Torrevieja

The semi-detached villas stand out at first glance for their perfect balance, which conveys a combination of clean and minimalist lines with other curvaceous and organic lines, very smart and elegant. On the terrace you can enjoy meals with family and friends, sunbathe and relax in the 10 m2 swimming pool included in the price.

If you finally choose our terraced house, you will get a view of Salt Lake Salada or the pool. And you will secure a fantastic home full of natural light, with a spacious living room connected to the kitchen.

If you choose the top floor, you can enjoy the views or sunbathe in the solarium. And if you choose the ground floor, in addition to the terrace, you have a comfortable space in the ground floor that you can use as a guest area, a playroom for the children or an additional space where you can spend time with your loved ones.