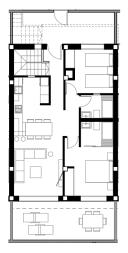

## **Property Information**

**Type:** Apartment

Number of bathrooms: 3
Number of bedrooms: 2

**Area:** 81.35 m<sup>2</sup> **City:** Torrevieja

The semi-detached villas stand out at first glance for their perfect balance, which conveys a combination of clean and minimalist lines with other curvaceous and organic lines, very smart and elegant. On the terrace you can enjoy meals with family and friends, sunbathe and relax in the 10 m2 swimming pool included in the price.

If you finally choose our terraced house, you will get a view of Salt Lake Salada or the pool. And you will secure a fantastic home full of natural light, with a spacious living room connected to the kitchen.

If you choose the top floor, you can enjoy the views or sunbathe in the solarium. And if you choose the ground floor, in addition to the terrace, you have a comfortable space in the ground floor that you can use as a guest area, a playroom for the children or an additional space where you can spend time with your loved ones.