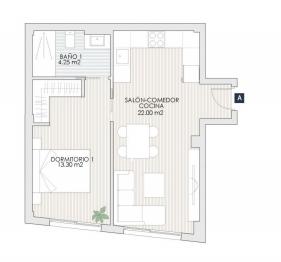

## Gallery

VIVIENDA BAJO A

VIVIENDA A. Planta Baja Superficie Vivienda 49,19 m2

Ň