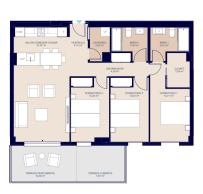

#### **Property Information**

**Type:** Apartment

Number of bathrooms: 2
Number of bedrooms: 2

**Area:** 81.81 m<sup>2</sup>

City: Villajoyosa

#### **Property Description**

A modern development with 2 and 3 bedroom flats, designed with the comfort and convenience of the residents in mind. It is an ideal place for those who want to enjoy peace and quiet without giving up access to numerous amenities: green areas with swimming pool, gym.