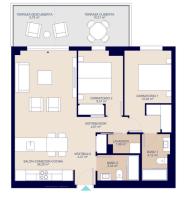

#### **Property Information**

**Type:** Apartment

Number of bathrooms: 2
Number of bedrooms: 2

**Area:** 81.81 m<sup>2</sup>

City: Villajoyosa

#### **Property Description**

A modern development with 2 and 3 bedroom flats, designed with the comfort and convenience of the residents in mind. It is an ideal place for those who want to enjoy peace and quiet without giving up access to numerous amenities: green areas with swimming pool, gym.