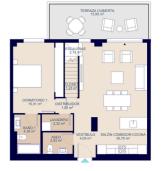

#### **Property Information**

**Type:** Apartment

Number of bathrooms: 2
Number of bedrooms: 2

**Area:** 81.81 m<sup>2</sup>

City: Villajoyosa

#### **Property Description**

A modern development with 2 and 3 bedroom flats, designed with the comfort and convenience of the residents in mind. It is an ideal place for those who want to enjoy peace and quiet without giving up access to numerous amenities: green areas with swimming pool, gym.