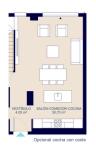

#### **Property Information**

**Type:** Apartment

Number of bathrooms: 2
Number of bedrooms: 2

**Area:** 81.81 m<sup>2</sup>

City: Villajoyosa

#### **Property Description**

A modern development with 2 and 3 bedroom flats, designed with the comfort and convenience of the residents in mind. It is an ideal place for those who want to enjoy peace and quiet without giving up access to numerous amenities: green areas with swimming pool, gym.