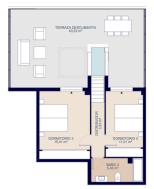

#### **Property Information**

**Type:** Apartment

Number of bathrooms: 2
Number of bedrooms: 2

**Area:** 81.81 m<sup>2</sup>

City: Villajoyosa

#### **Property Description**

A modern development with 2 and 3 bedroom flats, designed with the comfort and convenience of the residents in mind. It is an ideal place for those who want to enjoy peace and quiet without giving up access to numerous amenities: green areas with swimming pool, gym.