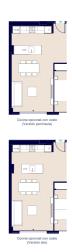

#### **Property Information**

**Type:** Apartment

Number of bathrooms: 2
Number of bedrooms: 2

**Area:** 81.81 m<sup>2</sup>

City: Villajoyosa

#### **Property Description**

A modern development with 2 and 3 bedroom flats, designed with the comfort and convenience of the residents in mind. It is an ideal place for those who want to enjoy peace and quiet without giving up access to numerous amenities: green areas with swimming pool, gym.