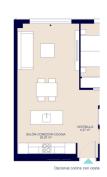

#### **Property Information**

**Type:** Apartment

Number of bathrooms: 2
Number of bedrooms: 2

**Area:** 81.81 m<sup>2</sup>

City: Villajoyosa

#### **Property Description**

A modern development with 2 and 3 bedroom flats, designed with the comfort and convenience of the residents in mind. It is an ideal place for those who want to enjoy peace and quiet without giving up access to numerous amenities: green areas with swimming pool, gym.