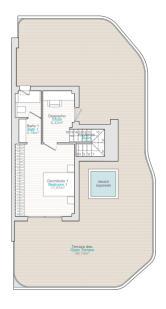

## Gallery

| Staircase | Floor | Door | Apartment    | Bedrooms | Bathrooms | Net sq.<br>Apartments | Covered<br>terraced | Open<br>terrace | Solarium | Garden | Total<br>Terrace | Total build<br>sqm. | Garaji | nº Traster | on" | Garaje<br>adicional | TOTAL PRICE<br>(VAT not inc.) | WAT    | TOTAL PRICE<br>(NAT Inc.) |
|-----------|-------|------|--------------|----------|-----------|-----------------------|---------------------|-----------------|----------|--------|------------------|---------------------|--------|------------|-----|---------------------|-------------------------------|--------|---------------------------|
| 4         | GF    | A    | PB-A         | 2        | 2         | 66,20                 | 0,00                | 65,91           | 0,00     | 0,00   | 65,91            | 79,37               |        |            | _   |                     | RESERVED                      |        |                           |
| 4         | GF    | 9    | P9-9         | 2        | 2         | 65,52                 | 15,57               | 32,39           | 0,00     | 0,00   | 47,96            | 76,92               |        |            |     |                     | RESERVED                      |        |                           |
| 5         | OF    | С    | PB-C         | 2        | 2         | 65.66                 | 15,57               | 11,78           | 0.00     | 24,91  | 52,26            | 76,92               |        |            |     |                     | RESERVED                      |        |                           |
| 4         | 1     | A    | P1-A         | 2        | 2         | 65,29                 | 4,04                | 18,33           | 0,00     | 0,00   | 22,38            | 78,08               |        |            |     |                     | RESERVED                      |        |                           |
| 4         | 1     | 8    | P1-8         | 2        | 2         | 65,57                 | 12,75               | 7,47            | 0,00     | 0,00   | 20,22            | 76,86               |        |            |     |                     | RESERVED                      |        |                           |
| 5         | -     | c    | PILO         | 2 2      | 2         | 65,71                 | 12,75               | 17,47           | 0.00     | 0.00   | 20,22            | 76,84               |        | - 11       | -   |                     | 445.000                       | 44,500 | 499.500                   |
|           | 2     | Α    | PPA          | 2        | 2         | 64.89                 | 4,05                | 13.33           | 0.00     | 0.00   | 17.85            | 72.45               | ,      | - 11       | _   |                     | 86568550                      | 44.500 | 49V.500                   |
| - 1       | 1 1   | - î  | P2.8         | 2        | 2         | 67,56                 | 13,56               | 6.27            | 0.00     | 0.00   | 19,82            | 78.85               |        |            |     |                     | RESERVED                      |        |                           |
| - 7       | 1 3   |      | P2-C         | 2        | 2         | 67.56                 | 13.56               | 6.27            | 0.00     | 0.00   | 19.82            | 79.65               |        |            |     |                     | RESERVED                      |        |                           |
| 6         | 1 1   | 0    | P2-0         | 2        | 2         | 64.89                 | 4.52                | 13.33           | 0.00     | 0.00   | 17.85            | 77.45               |        |            |     |                     | RESERVED                      |        |                           |
| - 1       | 1 1   | i i  | P2-A         | 3        | ,         | 102,00                | 9.95                | 6.36            | 79.41    | 0.00   | 96.32            | 125.95              |        |            |     |                     | RESERVED                      |        |                           |
| 4         | 1 1   |      | P2-0         | 3        | 1         | 97.92                 | 12.81               | 2.45            | 50.93    | 0.00   | 67.20            | 115.34              |        |            |     |                     | RESERVED                      |        |                           |
| 5         | 1     | 0    | P2-0         | 3        | 1         | 102,30                | 9.95                | 6.77            | 79.61    | 0.00   | 96.32            | 125.95              |        |            |     |                     | RESERVED                      |        |                           |
| 2         | GF    | A    | PS-A         | 1        | 1         | 40.43                 | 0.00                | 18.02           | 0.00     | 48,14  | 66,15            | 48,94               |        |            |     |                     | RESERVED                      |        |                           |
| 3         | GF    |      | P9-8         | 1        | 1         | 40,19                 | 0,00                | 17,00           | 0,00     | 27,00  | 44,10            | 49,22               |        |            |     |                     | RESERVED                      |        |                           |
| 3         | GF .  | c    | PB-C         | 1        | 1         | 39,28                 | 11,43               | 25.02           | 0,00     | 35,13  | 71,58            | 47,84               |        |            |     |                     | RESERVED                      |        |                           |
| 1         | 1     | A    | P1-A         | 2        | 2         | 62,37                 | 4,52                | 12.64           | 0.00     | 0,00   | 17,16            | 74,14               |        |            |     |                     | RESERVED                      |        |                           |
| 1         | 1     | 8    | P1-8         | 3        | 2         | 76,76                 | 6,65                | 12,24           | 0,00     | 0,00   | 16,89            | 90,60               |        |            |     |                     | RESERVED                      |        |                           |
| 1         | 1     | c    | P1-C         | 2        | 2         | 64,16                 | 10,84               | 7,30            | 0,00     | 0,00   | 18,14            | 78.60               |        |            |     |                     | RESERVED                      |        |                           |
| 2         | 1     | 0    | P1-0         | 2        | 2         | 64,35                 | 11,52               | 14,24           | 0.00     | 0.00   | 25,76            | 76,04               |        |            |     |                     | RESERVED                      |        |                           |
| 2         | 1     | 1    | 91-€         | 2        | 2         | 64,12                 | 11,46               | 22,58           | 0,00     | 0,00   | 34,04            | 74,08               |        |            |     |                     | RESERVED                      |        |                           |
| 3         | 1     | F    | P1-6         | 2        | 2         | 62,12                 | 13,14               | 25,24           | 0,00     | 0,00   | 36,36            | 72,48               |        |            | -   |                     | RESERVED                      |        |                           |
| 3         | 1     | G    | P1-G         | 1        | 1         | 39,23                 | 5,52                | 6,02            | 0,00     | 0,00   | 11,54            | 46,95               | 18     | 19         |     |                     | 298.000                       | 29.800 | 227.000                   |
| 3         | 1     | H    | P1-H         | 1        | 1         | 39,02                 | 9,36                | 6,84            | 0,00     | 0,00   | 16,20            | 47,72               |        |            |     |                     | RESERVED                      |        |                           |
| 1         | 2     | A    | P2-A         | 2        | 2         | 62,37                 | 8,33                | 16,86           | 0,00     | 0,00   | 25,19            | 74,13               |        |            |     |                     | RESERVED                      |        |                           |
| 1         | 2     |      | P2-8         | 3        | 2         | 77,17                 | 7,12                | 11,27           | 0,00     | 0,00   | 18,40            | 90.43               |        |            |     |                     | RESERVED                      |        |                           |
| 2         | 2     | 0    | P2-C         | 2 2      | 2         | 64,16                 | 17,96               | 31,98           | 0,00     | 0,00   | 49,94            | 79,02               | 23     | _          | -   |                     | RESERVED<br>627,000           | 42 700 | 449 700                   |
| 2         | 2     |      | P2-6         | 2        | 2         | 64,35                 | 11,52               | 7,84            | 0.00     | 0.00   | 19,30            | 76,12               | 23     | 25         | _   | -                   | #27.000<br>#ESERVED           | 42.700 | 499,700                   |
|           | 1 2   | l t  | P2-E<br>P2-E | 2 2      | 2 2       | 62.12                 | 11,47               | 9.67            | 0.00     | 0.00   | 19,30            | 74,88               |        |            |     |                     | RESERVED                      |        |                           |
| - 2       |       | 0    | P2.0         | 2        | 2         | 39.23                 | 0.00                | 15.24           | 0,00     | 0,00   | 15.24            | 72,47               |        |            |     |                     | RESERVED                      |        |                           |
|           | 1 2   | H    | F2-H         | 1 :      | 1         | 39.82                 | 9,27                | 8.25            | 0.00     | 0.00   | 17,52            | 47.72               |        |            |     |                     | RESERVED                      |        |                           |
|           | 1 1   | , n  | P2-M         | 2        | 1         | 99.31                 | 6.28                | 8.21            | 55.28    | 0.00   | 69.98            | 120.68              |        |            |     |                     | RESERVED                      |        |                           |
|           | - 1   |      | P3.8         | 1        | 1         | 107.93                | 15.09               | 10.53           | 28.71    | 0.00   | 104.33           | 131.61              |        |            |     |                     | RESERVED                      |        |                           |
| 1         | 1     |      | P3-G         | 1 1      | 2         | 102,74                | 13.56               | 4.50            | 76.00    | 0.00   | 94.21            | 127.50              |        |            |     |                     | RESERVED                      |        |                           |
| 2         | l í   | 0    | P2-0         | 2        | 2         | 103.00                | 14.66               | 5.12            | 49.24    | 0.00   | 69.03            | 122.64              |        |            |     |                     | RESERVED                      |        |                           |
| 2         | 1     | - 6  | P3-6         | - 3      | 2         | 100.14                | 16.61               | 4.88            | 65.04    | 0.00   | 67.33            | 117.42              | 38     | 27         | _   | 40                  | 458,000                       | 65.800 | 723.800                   |
| ŝ         | 1 1   | ì    | P3-F         | 3        | 2         | 102.05                | 16.36               | 5.22            | 47.73    | 0.00   | 69.30            | 120.60              | 25     | 20         |     | 36                  | 457.500                       | 45,150 | 716.650                   |
|           | -     |      | FO C         | -        |           | 00.03                 | 19.64               | A 21            | 00.74    | 0.00   | 134.01           | 333.74              | -      | -          | _   |                     | accepto                       |        |                           |