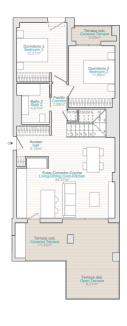

## Gallery

| Staircase | Floor | Door | Apartment    | Bedrooms | Bathrooms | Net sq.<br>Apartments | Covered<br>terraced | Open<br>terrace | Solarium | Garden | Total<br>Terrace | Total build<br>sqm. | Garaji | nº Traster | on" | Garaje<br>adicional | TOTAL PRICE<br>(VAT not inc.) | WAT    | TOTAL PRICE<br>(NAT Inc.) |
|-----------|-------|------|--------------|----------|-----------|-----------------------|---------------------|-----------------|----------|--------|------------------|---------------------|--------|------------|-----|---------------------|-------------------------------|--------|---------------------------|
| 4         | GF    | A    | PB-A         | 2        | 2         | 66,20                 | 0,00                | 65,91           | 0,00     | 0,00   | 65,91            | 79,37               |        |            | _   |                     | RESERVED                      |        |                           |
| 4         | GF    | 9    | P9-9         | 2        | 2         | 65,52                 | 15,57               | 32,39           | 0,00     | 0,00   | 47,96            | 76,92               |        |            |     |                     | RESERVED                      |        |                           |
| 5         | OF    | С    | PB-C         | 2        | 2         | 65.66                 | 15,57               | 11,78           | 0.00     | 24,91  | 52,26            | 76,92               |        |            |     |                     | RESERVED                      |        |                           |
| 4         | 1     | A    | P1-A         | 2        | 2         | 65,29                 | 4,04                | 18,33           | 0,00     | 0,00   | 22,38            | 78,08               |        |            |     |                     | RESERVED                      |        |                           |
| 4         | 1     | 8    | P1-8         | 2        | 2         | 65,57                 | 12,75               | 7,47            | 0,00     | 0,00   | 20,22            | 76,86               |        |            |     |                     | RESERVED                      |        |                           |
| 5         | -     | c    | PILO         | 2 2      | 2         | 65,71                 | 12,75               | 17,47           | 0.00     | 0.00   | 20,22            | 76,84               |        | - 11       | -   |                     | 445.000                       | 44,500 | 499.500                   |
|           | 2     | Α    | PPA          | 2        | 2         | 64.89                 | 4,05                | 13.33           | 0.00     | 0.00   | 17.85            | 72.45               | ,      | - 11       | _   |                     | 86568550                      | 44.500 | 49V.500                   |
| - 1       | 1 1   | - î  | P2.8         | 2        | 2         | 67,56                 | 13,56               | 6.27            | 0.00     | 0.00   | 19,82            | 78.85               |        |            |     |                     | RESERVED                      |        |                           |
| - 7       | 1 3   |      | P2-C         | 2        | 2         | 67.56                 | 13.56               | 6.27            | 0.00     | 0.00   | 19.82            | 79.65               |        |            |     |                     | RESERVED                      |        |                           |
| 6         | 1 1   | 0    | P2-0         | 2        | 2         | 64.89                 | 4.52                | 13.33           | 0.00     | 0.00   | 17.85            | 77.45               |        |            |     |                     | RESERVED                      |        |                           |
| - 1       | 1 1   | i i  | P2-A         | 3        | ,         | 102,00                | 9.95                | 6.36            | 79.41    | 0.00   | 96.32            | 125.95              |        |            |     |                     | RESERVED                      |        |                           |
| 4         | 1 1   |      | P2-0         | 3        | 1         | 97.92                 | 12.81               | 2.45            | 50.93    | 0.00   | 67.20            | 115.34              |        |            |     |                     | RESERVED                      |        |                           |
| 5         | 1     | 0    | P2-0         | 3        | 1         | 102,30                | 9.95                | 6.77            | 79.61    | 0.00   | 96.32            | 125.95              |        |            |     |                     | RESERVED                      |        |                           |
| 2         | GF    | A    | PS-A         | 1        | 1         | 40.43                 | 0.00                | 18.02           | 0.00     | 48,14  | 66,15            | 48,94               |        |            |     |                     | RESERVED                      |        |                           |
| 3         | GF    |      | P9-8         | 1        | 1         | 40,19                 | 0,00                | 17,00           | 0,00     | 27,00  | 44,10            | 49,22               |        |            |     |                     | RESERVED                      |        |                           |
| 3         | GF .  | c    | PB-C         | 1        | 1         | 39,28                 | 11,43               | 25.02           | 0,00     | 35,13  | 71,58            | 47,84               |        |            |     |                     | RESERVED                      |        |                           |
| 1         | 1     | A    | P1-A         | 2        | 2         | 62,37                 | 4,52                | 12.64           | 0.00     | 0,00   | 17,16            | 74,14               |        |            |     |                     | RESERVED                      |        |                           |
| 1         | 1     | 8    | P1-8         | 3        | 2         | 76,76                 | 6,65                | 12,24           | 0,00     | 0,00   | 16,89            | 90,60               |        |            |     |                     | RESERVED                      |        |                           |
| 1         | 1     | c    | P1-C         | 2        | 2         | 64,16                 | 10,84               | 7,30            | 0,00     | 0,00   | 18,14            | 78.60               |        |            |     |                     | RESERVED                      |        |                           |
| 2         | 1     | 0    | P1-0         | 2        | 2         | 64,35                 | 11,52               | 14,24           | 0.00     | 0.00   | 25,76            | 76,04               |        |            |     |                     | RESERVED                      |        |                           |
| 2         | 1     | 1    | 91-€         | 2        | 2         | 64,12                 | 11,46               | 22,58           | 0,00     | 0,00   | 34,04            | 74,08               |        |            |     |                     | RESERVED                      |        |                           |
| 3         | 1     | F    | P1-6         | 2        | 2         | 62,12                 | 13,14               | 25,24           | 0,00     | 0,00   | 36,36            | 72,48               |        |            | -   |                     | RESERVED                      |        |                           |
| 3         | 1     | G    | P1-G         | 1        | 1         | 39,23                 | 5,52                | 6,02            | 0,00     | 0,00   | 11,54            | 46,95               | 18     | 19         |     |                     | 298.000                       | 29.800 | 227.000                   |
| 3         | 1     | H    | P1-H         | 1        | 1         | 39,02                 | 9,36                | 6,84            | 0,00     | 0,00   | 16,20            | 47,72               |        |            |     |                     | RESERVED                      |        |                           |
| 1         | 2     | A    | P2-A         | 2        | 2         | 62,37                 | 8,33                | 16,86           | 0,00     | 0,00   | 25,19            | 74,13               |        |            |     |                     | RESERVED                      |        |                           |
| 1         | 2     |      | P2-8         | 3        | 2         | 77,17                 | 7,12                | 11,27           | 0,00     | 0,00   | 18,40            | 90.43               |        |            |     |                     | RESERVED                      |        |                           |
| 2         | 2     | 0    | P2-C         | 2 2      | 2         | 64,16                 | 17,96               | 31,98           | 0,00     | 0,00   | 49,94            | 79,02               | 23     | _          | -   |                     | RESERVED<br>627,000           | 42 700 | 449 700                   |
| 2         | 2     |      | P2-6         | 2        | 2         | 64,35                 | 11,52               | 7,84            | 0.00     | 0.00   | 19,30            | 76,12               | 23     | 25         | _   | -                   | #27.000<br>#ESERVED           | 42.700 | 499,700                   |
|           | 1 2   | l t  | P2-E<br>P2-E | 2 2      | 2 2       | 62.12                 | 11,47               | 9.67            | 0.00     | 0.00   | 19,30            | 74,88               |        |            |     |                     | RESERVED                      |        |                           |
| - 2       |       | 0    | P2.0         | 2        | 2         | 39.23                 | 0.00                | 15.24           | 0,00     | 0,00   | 15.24            | 72,47               |        |            |     |                     | RESERVED                      |        |                           |
|           | 1 2   | H    | F2-H         | 1 :      | 1         | 39.82                 | 9,27                | 8.25            | 0.00     | 0.00   | 17,52            | 47.72               |        |            |     |                     | RESERVED                      |        |                           |
|           | 1 1   | , n  | P2-M         | 2        | 1         | 99.31                 | 6.28                | 8.21            | 55.28    | 0.00   | 69.98            | 120.68              |        |            |     |                     | RESERVED                      |        |                           |
|           | - 1   |      | P3.8         | 1        | 1         | 107.93                | 15.09               | 10.53           | 28.71    | 0.00   | 104.33           | 131.61              |        |            |     |                     | RESERVED                      |        |                           |
| 1         | 1     |      | P3-G         | 1 1      | 2         | 102,74                | 13.56               | 4.50            | 76.00    | 0.00   | 94.21            | 127.50              |        |            |     |                     | RESERVED                      |        |                           |
| 2         | l í   | 0    | P2-0         | 2        | 2         | 103.00                | 14.66               | 5.12            | 49.24    | 0.00   | 69.03            | 122.64              |        |            |     |                     | RESERVED                      |        |                           |
| 2         | 1     | - 6  | P3-6         | - 3      | 2         | 100.14                | 16.61               | 4.88            | 65.04    | 0.00   | 67.33            | 117.42              | 38     | 27         | _   | 40                  | 458,000                       | 65.800 | 723.800                   |
| ŝ         | 1 1   | ì    | P3-F         | 3        | 2         | 102.05                | 16.36               | 5.22            | 47.73    | 0.00   | 69.30            | 120.60              | 25     | 20         |     | 36                  | 457.500                       | 45,150 | 716.650                   |
|           | -     |      | FO C         | -        |           | 00.03                 | 19.64               | A 21            | 00.74    | 0.00   | 134.01           | 333.74              | -      | -          | _   |                     | accepto                       |        |                           |