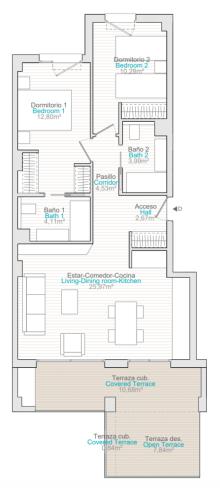

## Gallery

| Staircase | Floor | Door | Apartment    | Bedrooms | Bathrooms | Net sq.<br>Apartments | Covered<br>terraced | Open<br>terrace | Solarium | Garden | Total<br>Terrace | Total build<br>sqm. | Garaji | nº Traster | on" | Garaje<br>adicional | TOTAL PRICE<br>(VAT not inc.) | WAT    | TOTAL PRICE<br>(NAT Inc.) |
|-----------|-------|------|--------------|----------|-----------|-----------------------|---------------------|-----------------|----------|--------|------------------|---------------------|--------|------------|-----|---------------------|-------------------------------|--------|---------------------------|
| 4         | GF    | A    | PB-A         | 2        | 2         | 66,20                 | 0,00                | 65,91           | 0,00     | 0,00   | 65,91            | 79,37               |        |            | _   |                     | RESERVED                      |        |                           |
| 4         | GF    | 9    | P9-9         | 2        | 2         | 65,52                 | 15,57               | 32,39           | 0,00     | 0,00   | 47,96            | 76,92               |        |            |     |                     | RESERVED                      |        |                           |
| 5         | OF    | С    | PB-C         | 2        | 2         | 65.66                 | 15,57               | 11,78           | 0.00     | 24,91  | 52,26            | 76,92               |        |            |     |                     | RESERVED                      |        |                           |
| 4         | 1     | A    | P1-A         | 2        | 2         | 65,29                 | 4,04                | 18,33           | 0,00     | 0,00   | 22,38            | 78,08               |        |            |     |                     | RESERVED                      |        |                           |
| 4         | 1     | 8    | P1-8         | 2        | 2         | 65,57                 | 12,75               | 7,47            | 0,00     | 0,00   | 20,22            | 76,86               |        |            |     |                     | RESERVED                      |        |                           |
| 5         | -     | c    | PILO         | 2 2      | 2         | 65,71                 | 12,75               | 17,47           | 0.00     | 0.00   | 20,22            | 76,84               |        | - 11       | -   |                     | 445.000                       | 44,500 | 499.500                   |
|           | 2     | Α    | PPA          | 2        | 2         | 64.89                 | 4,05                | 13.33           | 0.00     | 0.00   | 17.85            | 72.45               | ,      | - 11       | _   |                     | 86568550                      | 44.500 | 49V.500                   |
| - 1       | 1 1   | - î  | P2.8         | 2        | 2         | 67,56                 | 13,56               | 6.27            | 0.00     | 0.00   | 19,82            | 78.85               |        |            |     |                     | RESERVED                      |        |                           |
| - 7       | 1 3   |      | P2-C         | 2        | 2         | 67.56                 | 13.56               | 6.27            | 0.00     | 0.00   | 19.82            | 79.65               |        |            |     |                     | RESERVED                      |        |                           |
| 6         | 1 1   | 0    | P2-0         | 2        | 2         | 64.89                 | 4.52                | 13.33           | 0.00     | 0.00   | 17.85            | 77.45               |        |            |     |                     | RESERVED                      |        |                           |
| - 1       | 1 1   | i i  | P2-A         | 3        | ,         | 102,00                | 9.95                | 6.36            | 79.41    | 0.00   | 96.32            | 125.95              |        |            |     |                     | RESERVED                      |        |                           |
| 4         | 1 1   |      | P2-0         | 3        | 1         | 97.92                 | 12.81               | 2.45            | 50.93    | 0.00   | 67.20            | 115.34              |        |            |     |                     | RESERVED                      |        |                           |
| 5         | 1     | 0    | P2-0         | 3        | 1         | 102,30                | 9.95                | 6.77            | 79.61    | 0.00   | 96.32            | 125.95              |        |            |     |                     | RESERVED                      |        |                           |
| 2         | GF    | A    | PS-A         | 1        | 1         | 40.43                 | 0.00                | 18.02           | 0.00     | 48,14  | 66,15            | 48,94               |        |            |     |                     | RESERVED                      |        |                           |
| 3         | GF    |      | P9-8         | 1        | 1         | 40,19                 | 0,00                | 17,00           | 0,00     | 27,00  | 44,10            | 49,22               |        |            |     |                     | RESERVED                      |        |                           |
| 3         | GF .  | c    | PB-C         | 1        | 1         | 39,28                 | 11,43               | 25.02           | 0,00     | 35,13  | 71,58            | 47,84               |        |            |     |                     | RESERVED                      |        |                           |
| 1         | 1     | A    | P1-A         | 2        | 2         | 62,37                 | 4,52                | 12.64           | 0.00     | 0,00   | 17,16            | 74,14               |        |            |     |                     | RESERVED                      |        |                           |
| 1         | 1     | 8    | P1-8         | 3        | 2         | 76,76                 | 6,65                | 12,24           | 0,00     | 0,00   | 16,89            | 90,60               |        |            |     |                     | RESERVED                      |        |                           |
| 1         | 1     | c    | P1-C         | 2        | 2         | 64,16                 | 10,84               | 7,30            | 0,00     | 0,00   | 18,14            | 78.60               |        |            |     |                     | RESERVED                      |        |                           |
| 2         | 1     | 0    | P1-0         | 2        | 2         | 64,35                 | 11,52               | 14,24           | 0.00     | 0.00   | 25,76            | 76,04               |        |            |     |                     | RESERVED                      |        |                           |
| 2         | 1     | 1    | 91-€         | 2        | 2         | 64,12                 | 11,46               | 22,58           | 0,00     | 0,00   | 34,04            | 74,08               |        |            |     |                     | RESERVED                      |        |                           |
| 3         | 1     | F    | P1-6         | 2        | 2         | 62,12                 | 13,14               | 25,24           | 0,00     | 0,00   | 36,36            | 72,48               |        |            | -   |                     | RESERVED                      |        |                           |
| 3         | 1     | G    | P1-G         | 1        | 1         | 39,23                 | 5,52                | 6,02            | 0,00     | 0,00   | 11,54            | 46,95               | 18     | 19         |     |                     | 298.000                       | 29.800 | 227.000                   |
| 3         | 1     | H    | P1-H         | 1        | 1         | 39,02                 | 9,36                | 6,84            | 0,00     | 0,00   | 16,20            | 47,72               |        |            |     |                     | RESERVED                      |        |                           |
| 1         | 2     | A    | P2-A         | 2        | 2         | 62,37                 | 8,33                | 16,86           | 0,00     | 0,00   | 25,19            | 74,13               |        |            |     |                     | RESERVED                      |        |                           |
| 1         | 2     |      | P2-8         | 3        | 2         | 77,17                 | 7,12                | 11,27           | 0,00     | 0,00   | 18,40            | 90.43               |        |            |     |                     | RESERVED                      |        |                           |
| 2         | 2     | 0    | P2-C         | 2 2      | 2         | 64,16                 | 17,96               | 31,98           | 0,00     | 0,00   | 49,94            | 79,02               | 23     | _          | -   |                     | RESERVED<br>627,000           | 42 700 | 449 700                   |
| 2         | 2     |      | P2-6         | 2        | 2         | 64,35                 | 11,52               | 7,84            | 0.00     | 0.00   | 19,30            | 76,12               | 23     | 25         | _   | -                   | #27.000<br>#ESERVED           | 42.700 | 499,700                   |
|           | 1 2   | l t  | P2-E<br>P2-E | 2 2      | 2 2       | 62.12                 | 11,47               | 9.67            | 0.00     | 0.00   | 19,30            | 74,88               |        |            |     |                     | RESERVED                      |        |                           |
| - 2       |       | 0    | P2.0         | 2        | 2         | 39.23                 | 0.00                | 15.24           | 0,00     | 0,00   | 15.24            | 72,47               |        |            |     |                     | RESERVED                      |        |                           |
|           | 1 2   | H    | F2-H         | 1 :      | 1         | 39.82                 | 9,27                | 8.25            | 0.00     | 0.00   | 17,52            | 47.72               |        |            |     |                     | RESERVED                      |        |                           |
|           | 1 1   | , n  | P2-M         | 2        | 1         | 99.31                 | 6.28                | 8.21            | 55.28    | 0.00   | 69.98            | 120.68              |        |            |     |                     | RESERVED                      |        |                           |
|           | - 1   |      | P3.8         | 1        | 1         | 107.93                | 15.09               | 10.53           | 28.71    | 0.00   | 104.33           | 131.61              |        |            |     |                     | RESERVED                      |        |                           |
| 1         | 1     |      | P3-G         | 1 1      | 2         | 102,74                | 13.56               | 4.50            | 76.00    | 0.00   | 94.21            | 127.50              |        |            |     |                     | RESERVED                      |        |                           |
| 2         | l í   | 0    | P2-0         | 2        | 2         | 103.00                | 14.66               | 5.12            | 49.24    | 0.00   | 69.03            | 122.64              |        |            |     |                     | RESERVED                      |        |                           |
| 2         | 1     | - 6  | P3-6         | - 3      | 2         | 100.14                | 16.61               | 4.88            | 65.04    | 0.00   | 67.33            | 117.42              | 38     | 27         | _   | 40                  | 458,000                       | 65.800 | 723.800                   |
| ŝ         | 1 1   | ì    | P3-F         | 3        | 2         | 102.05                | 16.36               | 5.22            | 47.73    | 0.00   | 69.30            | 120.60              | 25     | 20         |     | 36                  | 457.500                       | 45,150 | 716.650                   |
|           | -     |      | FO C         | -        |           | 00.03                 | 19.64               | A 21            | 00.74    | 0.00   | 134.01           | 333.74              | -      | -          | _   |                     | accepto                       |        |                           |