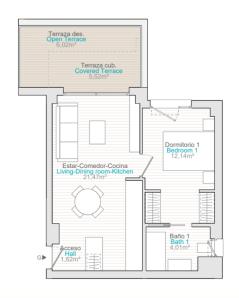

## Gallery

| Staircase | Floor | Door | Apartment    | Bedrooms | Bathrooms | Net sq.<br>Apartments | Covered<br>terraced | Open<br>terrace | Solarium | Garden | Total<br>Terrace | Total build<br>sqm. | Garaji | nº Traster | on" | Garaje<br>adicional | TOTAL PRICE<br>(VAT not inc.) | WAT    | TOTAL PRICE<br>(NAT Inc.) |
|-----------|-------|------|--------------|----------|-----------|-----------------------|---------------------|-----------------|----------|--------|------------------|---------------------|--------|------------|-----|---------------------|-------------------------------|--------|---------------------------|
| 4         | GF    | A    | PB-A         | 2        | 2         | 66,20                 | 0,00                | 65,91           | 0,00     | 0,00   | 65,91            | 79,37               |        |            | _   |                     | RESERVED                      |        |                           |
| 4         | GF    | 9    | P9-9         | 2        | 2         | 65,52                 | 15,57               | 32,39           | 0,00     | 0,00   | 47,96            | 76,92               |        |            |     |                     | RESERVED                      |        |                           |
| 5         | OF    | С    | PB-C         | 2        | 2         | 65.66                 | 15,57               | 11,78           | 0.00     | 24,91  | 52,26            | 76,92               |        |            |     |                     | RESERVED                      |        |                           |
| 4         | 1     | A    | P1-A         | 2        | 2         | 65,29                 | 4,04                | 18,33           | 0,00     | 0,00   | 22,38            | 78,08               |        |            |     |                     | RESERVED                      |        |                           |
| 4         | 1     | 8    | P1-8         | 2        | 2         | 65,57                 | 12,75               | 7,47            | 0,00     | 0,00   | 20,22            | 76,86               |        |            |     |                     | RESERVED                      |        |                           |
| 5         | -     | c    | PILO         | 2 2      | 2         | 65,71                 | 12,75               | 17,47           | 0.00     | 0.00   | 20,22            | 76,84               |        | - 11       | -   |                     | 445.000                       | 44,500 | 499.500                   |
|           | 2     | Α    | PPA          | 2        | 2         | 64.89                 | 4,05                | 13.33           | 0.00     | 0.00   | 17.85            | 72.45               | ,      | - 11       | _   |                     | 86568550                      | 44.500 | 49V.500                   |
| - 1       | 1 1   | - î  | P2.8         | 2        | 2         | 67,56                 | 13,56               | 6.27            | 0.00     | 0.00   | 19,82            | 78.85               |        |            |     |                     | RESERVED                      |        |                           |
| - 7       | 1 3   |      | P2-C         | 2        | 2         | 67.56                 | 13.56               | 6.27            | 0.00     | 0.00   | 19.82            | 79.65               |        |            |     |                     | RESERVED                      |        |                           |
| 6         | 1 1   | 0    | P2-0         | 2        | 2         | 64.89                 | 4.52                | 13.33           | 0.00     | 0.00   | 17.85            | 77.45               |        |            |     |                     | RESERVED                      |        |                           |
| - 1       | 1 1   | i i  | P2-A         | 3        | ,         | 102,00                | 9.95                | 6.36            | 79.41    | 0.00   | 96.32            | 125.95              |        |            |     |                     | RESERVED                      |        |                           |
| 4         | 1 1   |      | P2-0         | 3        | 1         | 97.92                 | 12.81               | 2.45            | 50.93    | 0.00   | 67.20            | 115.34              |        |            |     |                     | RESERVED                      |        |                           |
| 5         | 1     | 0    | P2-0         | 3        | 1         | 102,30                | 9.95                | 6.77            | 79.61    | 0.00   | 96.32            | 125.95              |        |            |     |                     | RESERVED                      |        |                           |
| 2         | GF    | A    | PS-A         | 1        | 1         | 40.43                 | 0.00                | 18.02           | 0.00     | 48,14  | 66,15            | 48,94               |        |            |     |                     | RESERVED                      |        |                           |
| 3         | GF    |      | P9-8         | 1        | 1         | 40,19                 | 0,00                | 17,00           | 0,00     | 27,00  | 44,10            | 49,22               |        |            |     |                     | RESERVED                      |        |                           |
| 3         | GF .  | c    | PB-C         | 1        | 1         | 39,28                 | 11,43               | 25.02           | 0,00     | 35,13  | 71,58            | 47,84               |        |            |     |                     | RESERVED                      |        |                           |
| 1         | 1     | A    | P1-A         | 2        | 2         | 62,37                 | 4,52                | 12.64           | 0.00     | 0,00   | 17,16            | 74,14               |        |            |     |                     | RESERVED                      |        |                           |
| 1         | 1     | 8    | P1-8         | 3        | 2         | 76,76                 | 6,65                | 12,24           | 0,00     | 0,00   | 16,89            | 90,60               |        |            |     |                     | RESERVED                      |        |                           |
| 1         | 1     | c    | P1-C         | 2        | 2         | 64,16                 | 10,84               | 7,30            | 0,00     | 0,00   | 18,14            | 78.60               |        |            |     |                     | RESERVED                      |        |                           |
| 2         | 1     | 0    | P1-0         | 2        | 2         | 64,35                 | 11,52               | 14,24           | 0.00     | 0.00   | 25,76            | 76,04               |        |            |     |                     | RESERVED                      |        |                           |
| 2         | 1     | 1    | 91-€         | 2        | 2         | 64,12                 | 11,46               | 22,58           | 0,00     | 0,00   | 34,04            | 74,08               |        |            |     |                     | RESERVED                      |        |                           |
| 3         | 1     | F    | P1-6         | 2        | 2         | 62,12                 | 13,14               | 25,24           | 0,00     | 0,00   | 36,36            | 72,48               |        |            | -   |                     | RESERVED                      |        |                           |
| 3         | 1     | G    | P1-G         | 1        | 1         | 39,23                 | 5,52                | 6,02            | 0,00     | 0,00   | 11,54            | 46,95               | 18     | 19         |     |                     | 298.000                       | 29.800 | 227.000                   |
| 3         | 1     | H    | P1-H         | 1        | 1         | 39,02                 | 9,36                | 6,84            | 0,00     | 0,00   | 16,20            | 47,72               |        |            |     |                     | RESERVED                      |        |                           |
| 1         | 2     | A    | P2-A         | 2        | 2         | 62,37                 | 8,33                | 16,86           | 0,00     | 0,00   | 25,19            | 74,13               |        |            |     |                     | RESERVED                      |        |                           |
| 1         | 2     |      | P2-8         | 3        | 2         | 77,17                 | 7,12                | 11,27           | 0,00     | 0,00   | 18,40            | 90.43               |        |            |     |                     | RESERVED                      |        |                           |
| 2         | 2     | 0    | P2-C         | 2 2      | 2         | 64,16                 | 17,96               | 31,98           | 0,00     | 0,00   | 49,94            | 79,02               | 23     | _          | -   |                     | RESERVED<br>627,000           | 42 700 | 449 700                   |
| 2         | 2     |      | P2-6         | 2        | 2         | 64,35                 | 11,52               | 7,84            | 0.00     | 0.00   | 19,30            | 76,12               | 23     | 25         | _   | -                   | #27.000<br>#ESERVED           | 42.700 | 499,700                   |
|           | 1 2   | l t  | P2-E<br>P2-E | 2 2      | 2 2       | 62.12                 | 11,47               | 9.67            | 0.00     | 0.00   | 19,30            | 74,88               |        |            |     |                     | RESERVED                      |        |                           |
| - 2       |       | 0    | P2.0         | 2        | 2         | 39.23                 | 0.00                | 15.24           | 0,00     | 0,00   | 15.24            | 72,47               |        |            |     |                     | RESERVED                      |        |                           |
|           | 1 2   | H    | F2-H         | 1 :      | 1         | 39.82                 | 9,27                | 8.25            | 0.00     | 0.00   | 17,52            | 47.72               |        |            |     |                     | RESERVED                      |        |                           |
|           | 1 1   | , n  | P2-M         | 2        | 1         | 99.31                 | 6.28                | 8.21            | 55.28    | 0.00   | 69.98            | 120.68              |        |            |     |                     | RESERVED                      |        |                           |
|           | - 1   |      | P3.8         | 1        | 1         | 107.93                | 15.09               | 10.53           | 28.71    | 0.00   | 104.33           | 131.61              |        |            |     |                     | RESERVED                      |        |                           |
| 1         | 1     |      | P3-G         | 1 1      | 2         | 102,74                | 13.56               | 4.50            | 76.00    | 0.00   | 94.21            | 127.50              |        |            |     |                     | RESERVED                      |        |                           |
| 2         | l í   | 0    | P2-0         | 2        | 2         | 103.00                | 14.66               | 5.12            | 49.24    | 0.00   | 69.03            | 122.64              |        |            |     |                     | RESERVED                      |        |                           |
| 2         | 1     | - 6  | P3-6         | - 3      | 2         | 100.14                | 16.61               | 4.88            | 65.04    | 0.00   | 67.33            | 117.42              | 38     | 27         | _   | 40                  | 458,000                       | 65.800 | 723.800                   |
| ŝ         | 1 1   | ì    | P3-F         | 3        | 2         | 102.05                | 16.36               | 5.22            | 47.73    | 0.00   | 69.30            | 120.60              | 25     | 20         |     | 36                  | 457.500                       | 45,150 | 716.650                   |
|           | -     |      | FO C         | -        |           | 00.03                 | 19.64               | A 21            | 00.74    | 0.00   | 134.01           | 333.74              | -      | -          | _   |                     | accepto                       |        |                           |