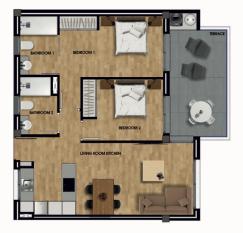

## **Property Information**

Type: Apartment Number of bathrooms: 2 Number of bedrooms: 2 **Area:** 72.95 m<sup>2</sup> **City:** Villamartin

**Property Description** 

The new phase of this popular residential development, is in a unique location – close to two of the most renowned golf clubs in the area, yet close to all amenities, shopping, entertainment and medical facilities. An added bonus is the convenient transport links, just an hour's drive from Alicante International Airport.

The development comprises 106 cosy and modern flats of approximately 72 m<sup>2</sup>, with two or three bedrooms and two bathrooms. They are distinguished by their modern layouts and spacious terraces that provide comfort and freedom for everyday living. Thanks to their excellent location, all flats are bright and warm all year round. On the ground floor there are flats with private gardens, while the top floor flats (penthouses) have a private solarium, with direct access from inside the flat.