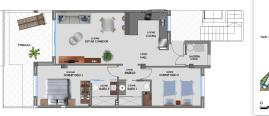

## Gallery

BLOH NOLA SUPERFICIES (M) VVIENDA 76 TERRAZA 19 TOTAL\_97 \*#: contenent 2 DORMTORIOS 2 BARGS

Planta 3ª

SUE COSTRUME 2 DOMITORIOS 2 BANOS

planta 1ª

BLQ4 Nº118

TOTAL\_ 97

| N°  | V/R | OB | PLANTA N. | JARDÍN     | SOLARIUM  | Nº P.GARAJE | FASE<br>BAÑOS | HAB. | BLOQUE 4)<br>PRECIO | PORCHE    | TERRAZA   | S. CONST. VIV. | ENTRE  |
|-----|-----|----|-----------|------------|-----------|-------------|---------------|------|---------------------|-----------|-----------|----------------|--------|
|     |     |    |           |            | SOLARIUM  |             |               |      |                     |           | TERRAZA   |                |        |
| 91  | ۷   | XV | PB        | 122,00 m2. |           | 91          | 2             | 3    | VENDIDA             | 19,00 m2. |           | 99,00 m2.      | sept-  |
| 92  | ۷   | XV | 1         |            |           | 92          | 2             | 3    | VENDIDA             |           | 23,00 m2. | 99,00 m2.      | sept-  |
| 93  | V   | XV | 2         |            |           | 93          | 2             | 3    | VENDIDA             |           | 23,00 m2. | 99,00 m2.      | sept-  |
| 94  | ۷   | XV | 3         |            |           | 94          | 2             | 3    | VENDIDA             |           | 23,00 m2. | 99,00 m2.      | sept-  |
| 95  | V   | xv | 4         |            | 82,00 m2. | 95          | 2             | 3    | VENDIDA             |           | 12,00 m2. | 94,00 m2.      | sept-  |
| 96  | V   | xv | PB        | 62,00 m2.  |           | 96          | 2             | 2    | VENDIDA             | 19,00 m2. |           | 79,00 m2.      | sept-  |
| 97  | V   | xv | 1         |            |           | 97          | 2             | 2    | VENDIDA             |           | 19,00 m2. | 78,00 m2.      | sept-  |
| 98  | ۷   | XV | 2         |            |           | 98          | 2             | 2    | VENDIDA             |           | 19,00 m2. | 78,00 m2.      | sept-  |
| 99  | ۷   | XV | 3         |            |           | 99          | 2             | 2    | VENDIDA             |           | 19,00 m2. | 78,00 m2.      | sept-  |
| 100 | ۷   | xv | 4         |            | 59,00 m2. | 100         | 2             | 2    | VENDIDA             |           | 12,00 m2. | 74,00 m2.      | sept-  |
| 101 | R   | xv | PB        | 74,00 m2.  |           | 101         | 2             | 2    | RESERVADA           | 19,00 m2. |           | 79,00 m2.      | sept-  |
| 102 | v   | XV | 1         |            |           | 102         | 2             | 2    | VENDIDA             |           | 19,00 m2. | 78,00 m2.      | sept-  |
| 103 | ۷   | xv | 2         |            | 2         | 103         | 2             | 2    | VENDIDA             |           | 19,00 m2. | 78,00 m2.      | sept-  |
| 104 | V   | XV | 3         |            | 1         | 104         | 2             | 2    | VENDIDA             |           | 19,00 m2. | 78,00 m2.      | sept-  |
| 105 | V   | XV | 4         |            | 59,00 m2. | 105         | 2             | 2    | VENDIDA             |           | 12,00 m2. | 74,00 m2.      | sept-  |
| 106 | ۷   | XV | PB        | 89,00 m2.  |           | 106         | 2             | 2    | VENDIDA             | 19,00 m2. |           | 79,00 m2.      | sept-  |
| 107 | ۷   | XV | 1         |            | 1         | 107         | 2             | 2    | VENDIDA             |           | 19,00 m2. | 78,00 m2.      | sept-  |
| 108 | v   | xv | 2         |            |           | 108         | 2             | 2    | VENDIDA             |           | 19,00 m2. | 78,00 m2.      | sept-  |
| 109 | ۷   | XV | 3         |            |           | 109         | 2             | 2    | VENDIDA             |           | 19,00 m2. | 78,00 m2.      | sept-  |
| 110 | ۷   | XV | 4         |            | 59,00 m2. | 110         | 2             | 2    | VENDIDA             |           | 12,00 m2. | 74,00 m2.      | sept-  |
| 111 | V   | XV | PB        | 101,00 m2. |           | 111         | 2             | 2    | VENDIDA             | 19,00 m2. |           | 79,00 m2.      | sept-  |
| 112 | ۷   | XV | 1         |            |           | 112         | 2             | 2    | VENDIDA             |           | 19,00 m2. | 78,00 m2.      | sept-  |
| 113 | ۷   | XV | 2         |            |           | 113         | 2             | 2    | VENDIDA             |           | 19,00 m2. | 78,00 m2.      | sept-  |
| 114 | ۷   | XV | 3         |            |           | 114         | 2             | 2    | VENDIDA             |           | 19,00 m2. | 78,00 m2.      | sept-  |
| 115 | ۷   | XV | 4         |            | 59,00 m2. | 115         | 2             | 2    | VENDIDA             |           | 12,00 m2. | 74,00 m2.      | sept-  |
| 116 | ۷   | XV | PB        | 109,00 m2. |           | 116         | 2             | 2    | VENDIDA             | 19,00 m2. |           | 79,00 m2.      | sept-  |
| 117 | ۷   | XV | 1         |            |           | 117         | 2             | 2    | VENDIDA             |           | 19,00 m2. | 78,00 m2.      | sept-  |
| 118 |     | XV | 2         |            |           | 118         | 2             | 2    | 229.000,00 €        |           | 19.00 m2. | 78,00 m2.      | sept-  |
| 119 | ۷   | XV | 3         |            |           | 119         | 2             | 2    | VENDIDA             |           | 19,00 m2. | 78,00 m2.      | sept-  |
| 120 | V   | XV | 4         |            | 59,00 m2. | 120         | 2             | 2    | VENDIDA             |           | 12,00 m2. | 74,00 m2.      | sept-  |
| 121 | R   | XV | PB        | 90,00 m2.  |           | 121         | 2             | 2    | RESERVADA           | 19,00 m2. |           | 79,00 m2.      | sept-  |
| 122 | ۷   | XV | 1         |            |           | 122         | 2             | 2    | VENDIDA             |           | 19,00 m2. | 78,00 m2.      | sept-  |
| 123 | ۷   | XV | 2         |            |           | 123         | 2             | 2    | VENDIDA             |           | 19,00 m2. | 78,00 m2.      | sept-  |
| 124 |     | XV | 3         |            |           | 124         | 2             | 2    | 235.000,00 €        |           | 19,00 m2. | 78,00 m2.      | sept-  |
| 125 | ۷   | XV | 4         |            | 59,00 m2. | 125         | 2             | 2    | VENDIDA             |           | 12,00 m2. | 74,00 m2.      | sept-  |
| 126 | ۷   | XV | PB        | 163,00 m2. |           | 126         | 2             | 3    | VENDIDA             | 19,00 m2. |           | 99,00 m2.      | sept-  |
| 127 | ۷   | XV | 1         |            |           | 127         | 2             | 3    | VENDIDA             |           | 23,00 m2. | 99,00 m2.      | sept-  |
| 128 | ۷   | XV | 2         | 12         |           | 128         | 2             | 3    | VENDIDA             |           | 23,00 m2. | 99,00 m2.      | sept-  |
| 129 | ۷   | XV | 3         |            |           | 129         | 2             | 3    | VENDIDA             |           | 23,00 m2. | 99,00 m2.      | sept-  |
| 130 | V   | xv | 4         |            | 82,00 m2. | 130         | 2             | 3    | VENDIDA             |           | 12,00 m2. | 94,00 m2.      | sept-2 |