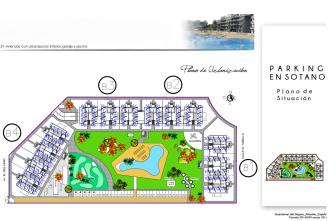

## Gallery

BLOH NOLA SUPERFICIES (M) VVIENDA 76 TERRAZA 19 TOTAL\_97 \*#: contenent 2 DORMTORIOS 2 BARGS

Planta 3ª

SUE COSTRUME 2 DOMITORIOS 2 BANOS

planta 1ª

BLQ4 Nº118

TOTAL\_ 97

| N°  | V/R | OB | PLANTA N. | JARDÍN     | SOLARIUM  | Nº P.GARAJE | FASE<br>BAÑOS | HAB. | BLOQUE 4)<br>PRECIO | PORCHE    | TERRAZA   | S. CONST. VIV. | ENTRE  |
|-----|-----|----|-----------|------------|-----------|-------------|---------------|------|---------------------|-----------|-----------|----------------|--------|
|     |     |    |           |            | SOLARIUM  |             |               |      |                     |           | TERRAZA   |                |        |
| 91  | ۷   | XV | PB        | 122,00 m2. |           | 91          | 2             | 3    | VENDIDA             | 19,00 m2. |           | 99,00 m2.      | sept-  |
| 92  | ۷   | XV | 1         |            |           | 92          | 2             | 3    | VENDIDA             |           | 23,00 m2. | 99,00 m2.      | sept-  |
| 93  | V   | XV | 2         |            |           | 93          | 2             | 3    | VENDIDA             |           | 23,00 m2. | 99,00 m2.      | sept-  |
| 94  | ۷   | XV | 3         |            |           | 94          | 2             | 3    | VENDIDA             |           | 23,00 m2. | 99,00 m2.      | sept-  |
| 95  | V   | xv | 4         |            | 82,00 m2. | 95          | 2             | 3    | VENDIDA             |           | 12,00 m2. | 94,00 m2.      | sept-  |
| 96  | V   | xv | PB        | 62,00 m2.  |           | 96          | 2             | 2    | VENDIDA             | 19,00 m2. |           | 79,00 m2.      | sept-  |
| 97  | V   | xv | 1         |            |           | 97          | 2             | 2    | VENDIDA             |           | 19,00 m2. | 78,00 m2.      | sept-  |
| 98  | ۷   | XV | 2         |            |           | 98          | 2             | 2    | VENDIDA             |           | 19,00 m2. | 78,00 m2.      | sept-  |
| 99  | ۷   | XV | 3         |            |           | 99          | 2             | 2    | VENDIDA             |           | 19,00 m2. | 78,00 m2.      | sept-  |
| 100 | ۷   | xv | 4         |            | 59,00 m2. | 100         | 2             | 2    | VENDIDA             |           | 12,00 m2. | 74,00 m2.      | sept-  |
| 101 | R   | xv | PB        | 74,00 m2.  |           | 101         | 2             | 2    | RESERVADA           | 19,00 m2. |           | 79,00 m2.      | sept-  |
| 102 | v   | XV | 1         |            |           | 102         | 2             | 2    | VENDIDA             |           | 19,00 m2. | 78,00 m2.      | sept-  |
| 103 | ۷   | xv | 2         |            | 2         | 103         | 2             | 2    | VENDIDA             |           | 19,00 m2. | 78,00 m2.      | sept-  |
| 104 | V   | XV | 3         |            | 1         | 104         | 2             | 2    | VENDIDA             |           | 19,00 m2. | 78,00 m2.      | sept-  |
| 105 | V   | XV | 4         |            | 59,00 m2. | 105         | 2             | 2    | VENDIDA             |           | 12,00 m2. | 74,00 m2.      | sept-  |
| 106 | ۷   | XV | PB        | 89,00 m2.  |           | 106         | 2             | 2    | VENDIDA             | 19,00 m2. |           | 79,00 m2.      | sept-  |
| 107 | ۷   | XV | 1         |            | 1         | 107         | 2             | 2    | VENDIDA             |           | 19,00 m2. | 78,00 m2.      | sept-  |
| 108 | v   | xv | 2         |            |           | 108         | 2             | 2    | VENDIDA             |           | 19,00 m2. | 78,00 m2.      | sept-  |
| 109 | ۷   | XV | 3         |            |           | 109         | 2             | 2    | VENDIDA             |           | 19,00 m2. | 78,00 m2.      | sept-  |
| 110 | ۷   | XV | 4         |            | 59,00 m2. | 110         | 2             | 2    | VENDIDA             |           | 12,00 m2. | 74,00 m2.      | sept-  |
| 111 | V   | XV | PB        | 101,00 m2. |           | 111         | 2             | 2    | VENDIDA             | 19,00 m2. |           | 79,00 m2.      | sept-  |
| 112 | ۷   | XV | 1         |            |           | 112         | 2             | 2    | VENDIDA             |           | 19,00 m2. | 78,00 m2.      | sept-  |
| 113 | ۷   | XV | 2         |            |           | 113         | 2             | 2    | VENDIDA             |           | 19,00 m2. | 78,00 m2.      | sept-  |
| 114 | ۷   | XV | 3         |            |           | 114         | 2             | 2    | VENDIDA             |           | 19,00 m2. | 78,00 m2.      | sept-  |
| 115 | ۷   | XV | 4         |            | 59,00 m2. | 115         | 2             | 2    | VENDIDA             |           | 12,00 m2. | 74,00 m2.      | sept-  |
| 116 | ۷   | XV | PB        | 109,00 m2. |           | 116         | 2             | 2    | VENDIDA             | 19,00 m2. |           | 79,00 m2.      | sept-  |
| 117 | ۷   | XV | 1         |            |           | 117         | 2             | 2    | VENDIDA             |           | 19,00 m2. | 78,00 m2.      | sept-  |
| 118 |     | XV | 2         |            |           | 118         | 2             | 2    | 229.000,00 €        |           | 19.00 m2. | 78,00 m2.      | sept-  |
| 119 | ۷   | XV | 3         |            |           | 119         | 2             | 2    | VENDIDA             |           | 19,00 m2. | 78,00 m2.      | sept-  |
| 120 | V   | XV | 4         |            | 59,00 m2. | 120         | 2             | 2    | VENDIDA             |           | 12,00 m2. | 74,00 m2.      | sept-  |
| 121 | R   | XV | PB        | 90,00 m2.  |           | 121         | 2             | 2    | RESERVADA           | 19,00 m2. |           | 79,00 m2.      | sept-  |
| 122 | ۷   | XV | 1         |            |           | 122         | 2             | 2    | VENDIDA             |           | 19,00 m2. | 78,00 m2.      | sept-  |
| 123 | ۷   | XV | 2         |            |           | 123         | 2             | 2    | VENDIDA             |           | 19,00 m2. | 78,00 m2.      | sept-  |
| 124 |     | XV | 3         |            |           | 124         | 2             | 2    | 235.000,00 €        |           | 19,00 m2. | 78,00 m2.      | sept-  |
| 125 | ۷   | XV | 4         |            | 59,00 m2. | 125         | 2             | 2    | VENDIDA             |           | 12,00 m2. | 74,00 m2.      | sept-  |
| 126 | ۷   | XV | PB        | 163,00 m2. |           | 126         | 2             | 3    | VENDIDA             | 19,00 m2. |           | 99,00 m2.      | sept-  |
| 127 | ۷   | XV | 1         |            |           | 127         | 2             | 3    | VENDIDA             |           | 23,00 m2. | 99,00 m2.      | sept-  |
| 128 | ۷   | XV | 2         | 12         |           | 128         | 2             | 3    | VENDIDA             |           | 23,00 m2. | 99,00 m2.      | sept-  |
| 129 | ۷   | XV | 3         |            |           | 129         | 2             | 3    | VENDIDA             |           | 23,00 m2. | 99,00 m2.      | sept-  |
| 130 | V   | xv | 4         |            | 82,00 m2. | 130         | 2             | 3    | VENDIDA             |           | 12,00 m2. | 94,00 m2.      | sept-2 |