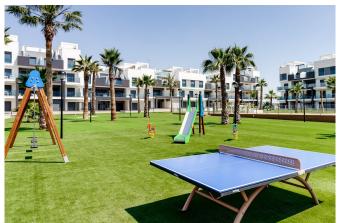

## **Property Description**

The residential complex is located between Guardamar and Orihuela Costa, in the heart of the Costa Blanca, close to all services and the best leisure activities (beaches, golf, etc.). It consists of 130 houses with two or three bedrooms and two bathrooms, which surround a large green area and a large swimming pool. The estate is private, closed to outsiders and has all amenities. All houses include a parking space in the basement included in the price, and it is also possible to purchase an additional storage room in the basement.

### What is included in the price

- 田昌 Furnished kitchen
- 🞥 Shared pool
- Smarthome
- Furnished apartment