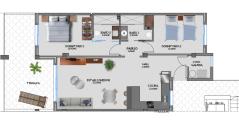

## Gallery

BLOH NOLA SUPERFICIES (M) VVIENDA 76 TERRAZA 19 TOTAL\_97 \*#: contenent 2 DORMTORIOS 2 BARGS

Planta 3ª

SUE COSTRUME 2 DOMITORIOS 2 BANOS

planta 1ª

BLQ4 Nº118

TOTAL\_ 97

| N°  | V/R | OB | PLANTA N. | JARDÍN     | SOLARIUM  | Nº P.GARAJE | FASE<br>BAÑOS | HAB. | BLOQUE 4)<br>PRECIO | PORCHE    | TERRAZA   | S. CONST. VIV. | ENTRE  |
|-----|-----|----|-----------|------------|-----------|-------------|---------------|------|---------------------|-----------|-----------|----------------|--------|
|     |     |    |           |            | SOLARIUM  |             |               |      |                     |           | TERRAZA   |                |        |
| 91  | ۷   | XV | PB        | 122,00 m2. |           | 91          | 2             | 3    | VENDIDA             | 19,00 m2. |           | 99,00 m2.      | sept-  |
| 92  | ۷   | XV | 1         |            |           | 92          | 2             | 3    | VENDIDA             |           | 23,00 m2. | 99,00 m2.      | sept-  |
| 93  | V   | XV | 2         |            |           | 93          | 2             | 3    | VENDIDA             |           | 23,00 m2. | 99,00 m2.      | sept-  |
| 94  | ۷   | XV | 3         |            |           | 94          | 2             | 3    | VENDIDA             |           | 23,00 m2. | 99,00 m2.      | sept-  |
| 95  | V   | xv | 4         |            | 82,00 m2. | 95          | 2             | 3    | VENDIDA             |           | 12,00 m2. | 94,00 m2.      | sept-  |
| 96  | V   | xv | PB        | 62,00 m2.  |           | 96          | 2             | 2    | VENDIDA             | 19,00 m2. |           | 79,00 m2.      | sept-  |
| 97  | V   | xv | 1         |            |           | 97          | 2             | 2    | VENDIDA             |           | 19,00 m2. | 78,00 m2.      | sept-  |
| 98  | ۷   | XV | 2         |            |           | 98          | 2             | 2    | VENDIDA             |           | 19,00 m2. | 78,00 m2.      | sept-  |
| 99  | ۷   | XV | 3         |            |           | 99          | 2             | 2    | VENDIDA             |           | 19,00 m2. | 78,00 m2.      | sept-  |
| 100 | ۷   | xv | 4         |            | 59,00 m2. | 100         | 2             | 2    | VENDIDA             |           | 12,00 m2. | 74,00 m2.      | sept-  |
| 101 | R   | xv | PB        | 74,00 m2.  |           | 101         | 2             | 2    | RESERVADA           | 19,00 m2. |           | 79,00 m2.      | sept-  |
| 102 | v   | XV | 1         |            |           | 102         | 2             | 2    | VENDIDA             |           | 19,00 m2. | 78,00 m2.      | sept-  |
| 103 | ۷   | xv | 2         |            | 2         | 103         | 2             | 2    | VENDIDA             |           | 19,00 m2. | 78,00 m2.      | sept-  |
| 104 | V   | XV | 3         |            | 1         | 104         | 2             | 2    | VENDIDA             |           | 19,00 m2. | 78,00 m2.      | sept-  |
| 105 | V   | XV | 4         |            | 59,00 m2. | 105         | 2             | 2    | VENDIDA             |           | 12,00 m2. | 74,00 m2.      | sept-  |
| 106 | ۷   | XV | PB        | 89,00 m2.  |           | 106         | 2             | 2    | VENDIDA             | 19,00 m2. |           | 79,00 m2.      | sept-  |
| 107 | ۷   | XV | 1         |            | 1         | 107         | 2             | 2    | VENDIDA             |           | 19,00 m2. | 78,00 m2.      | sept-  |
| 108 | v   | xv | 2         |            |           | 108         | 2             | 2    | VENDIDA             |           | 19,00 m2. | 78,00 m2.      | sept-  |
| 109 | ۷   | XV | 3         |            |           | 109         | 2             | 2    | VENDIDA             |           | 19,00 m2. | 78,00 m2.      | sept-  |
| 110 | ۷   | XV | 4         |            | 59,00 m2. | 110         | 2             | 2    | VENDIDA             |           | 12,00 m2. | 74,00 m2.      | sept-  |
| 111 | V   | XV | PB        | 101,00 m2. |           | 111         | 2             | 2    | VENDIDA             | 19,00 m2. |           | 79,00 m2.      | sept-  |
| 112 | ۷   | XV | 1         |            |           | 112         | 2             | 2    | VENDIDA             |           | 19,00 m2. | 78,00 m2.      | sept-  |
| 113 | ۷   | XV | 2         |            |           | 113         | 2             | 2    | VENDIDA             |           | 19,00 m2. | 78,00 m2.      | sept-  |
| 114 | ۷   | XV | 3         |            |           | 114         | 2             | 2    | VENDIDA             |           | 19,00 m2. | 78,00 m2.      | sept-  |
| 115 | ۷   | XV | 4         |            | 59,00 m2. | 115         | 2             | 2    | VENDIDA             |           | 12,00 m2. | 74,00 m2.      | sept-  |
| 116 | ۷   | XV | PB        | 109,00 m2. |           | 116         | 2             | 2    | VENDIDA             | 19,00 m2. |           | 79,00 m2.      | sept-  |
| 117 | ۷   | XV | 1         |            |           | 117         | 2             | 2    | VENDIDA             |           | 19,00 m2. | 78,00 m2.      | sept-  |
| 118 |     | XV | 2         |            |           | 118         | 2             | 2    | 229.000,00 €        |           | 19.00 m2. | 78,00 m2.      | sept-  |
| 119 | ۷   | XV | 3         |            |           | 119         | 2             | 2    | VENDIDA             |           | 19,00 m2. | 78,00 m2.      | sept-  |
| 120 | V   | XV | 4         |            | 59,00 m2. | 120         | 2             | 2    | VENDIDA             |           | 12,00 m2. | 74,00 m2.      | sept-  |
| 121 | R   | XV | PB        | 90,00 m2.  |           | 121         | 2             | 2    | RESERVADA           | 19,00 m2. |           | 79,00 m2.      | sept-  |
| 122 | ۷   | XV | 1         |            |           | 122         | 2             | 2    | VENDIDA             |           | 19,00 m2. | 78,00 m2.      | sept-  |
| 123 | ۷   | XV | 2         |            |           | 123         | 2             | 2    | VENDIDA             |           | 19,00 m2. | 78,00 m2.      | sept-  |
| 124 |     | XV | 3         |            |           | 124         | 2             | 2    | 235.000,00 €        |           | 19,00 m2. | 78,00 m2.      | sept-  |
| 125 | ۷   | XV | 4         |            | 59,00 m2. | 125         | 2             | 2    | VENDIDA             |           | 12,00 m2. | 74,00 m2.      | sept-  |
| 126 | ۷   | XV | PB        | 163,00 m2. |           | 126         | 2             | 3    | VENDIDA             | 19,00 m2. |           | 99,00 m2.      | sept-  |
| 127 | ۷   | XV | 1         |            |           | 127         | 2             | 3    | VENDIDA             |           | 23,00 m2. | 99,00 m2.      | sept-  |
| 128 | ۷   | XV | 2         | 12         |           | 128         | 2             | 3    | VENDIDA             |           | 23,00 m2. | 99,00 m2.      | sept-  |
| 129 | ۷   | XV | 3         |            |           | 129         | 2             | 3    | VENDIDA             |           | 23,00 m2. | 99,00 m2.      | sept-  |
| 130 | V   | xv | 4         |            | 82,00 m2. | 130         | 2             | 3    | VENDIDA             |           | 12,00 m2. | 94,00 m2.      | sept-2 |