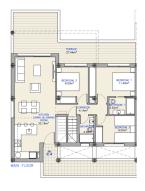

#### Number of bedrooms: 2

Gallery

|   | APT NUMBER | BUILT AREA SUPERFICIE<br>CONSTRUIDA (m2) | TERRACES<br>TERRAZAS (m2) | SOLARIUM<br>(m2) | SUPERFICIE DISFRUTABLE/<br>ENIOYABLE SPACE (m2) | HABITACIONES<br>ROOMS | BAÑOS<br>BATHROOMS | PRECIO<br>PRECE | DISPONIBILIDAD<br>AVAILABILITY | ENTREGA<br>DELIVERY | PARKING AND<br>STORAGE Nº |
|---|------------|------------------------------------------|---------------------------|------------------|-------------------------------------------------|-----------------------|--------------------|-----------------|--------------------------------|---------------------|---------------------------|
|   | 0.1        |                                          |                           |                  |                                                 |                       |                    |                 | SOLD                           |                     |                           |
|   | 0.2        |                                          |                           |                  |                                                 |                       |                    |                 | SOLD                           |                     |                           |
|   | 0.3        | 68,70                                    | 32,41                     |                  | 101,11 2 2 209.000 € AVAILABLE                  |                       | 0.3                |                 |                                |                     |                           |
| A | 0.4        |                                          |                           |                  |                                                 |                       |                    |                 | SOLD                           | may-25              |                           |
| P | 0.5        |                                          |                           |                  |                                                 |                       |                    |                 | SOLD                           |                     |                           |
| A | 0.6        | 71,40                                    | 41,71                     |                  | 113,11                                          | 2                     | 2                  | 229.000 €       | AVAILABLE                      |                     | 0.6                       |
| R | 1.1        |                                          |                           |                  |                                                 |                       |                    |                 | SOLD                           |                     |                           |
| T | 1.2        |                                          |                           |                  |                                                 |                       |                    |                 | SOLD                           |                     |                           |
| M | 1.3        |                                          |                           |                  |                                                 |                       |                    |                 | SOLD                           |                     |                           |
| E | 1.4        |                                          |                           |                  |                                                 |                       |                    |                 | SOLD                           |                     |                           |
| N | 1.5        |                                          |                           |                  |                                                 |                       |                    |                 | SOLD                           |                     |                           |
| T | 1.6        |                                          |                           |                  |                                                 |                       |                    |                 | SOLD                           |                     |                           |
| S | 2.1        |                                          |                           |                  |                                                 |                       |                    |                 | SOLD                           |                     |                           |
| 1 | 2.2        |                                          |                           |                  |                                                 |                       |                    |                 | SOLD                           |                     |                           |
|   | 2.3        |                                          |                           |                  |                                                 |                       |                    |                 | SOLD                           |                     |                           |
|   | 2.4        |                                          |                           |                  |                                                 |                       |                    |                 | SOLD                           |                     |                           |

|   | APT NUMBER | BUILT AREA<br>SUPERFICIE<br>CONSTRUIDA (m2) | TERRACES<br>TERRAZAS<br>(m2) | SOLARIUM<br>(m2) | SUPERFICIE<br>DISFRUTABLE/<br>ENIOYABLE SPACE<br>(m2) | HABITACIONES<br>ROOMS | BAÑOS<br>BATHROOMS | PRECIO<br>PRICE | DISPONIBILIDAD<br>AVAILABILITY | ENTREGA<br>DELIVERY | PARKING AND<br>STORAGE Nº |
|---|------------|---------------------------------------------|------------------------------|------------------|-------------------------------------------------------|-----------------------|--------------------|-----------------|--------------------------------|---------------------|---------------------------|
|   | 0.1        | 71,40                                       | 46,08                        |                  | 117,48                                                | 2                     | 2                  | 249.000€        | AVAILABLE                      | - may-26            | 0.1                       |
|   | 0.2        | 68,70                                       | 40,70                        |                  | 109,40                                                | 2                     | 2                  | 235.000 €       | AVAILABLE                      |                     | 0.2                       |
|   | 0.3        | 68,70                                       | 33,84                        |                  | 102,54                                                | 2                     | 2                  | 229.000€        | AVAILABLE                      |                     | 0.3                       |
| A | 0.4        |                                             |                              |                  |                                                       |                       |                    |                 | SOLD                           |                     |                           |
| P | 0.5        |                                             |                              |                  |                                                       |                       |                    |                 | SOLD                           |                     |                           |
| A | 0.6        |                                             |                              |                  |                                                       |                       |                    |                 | SOLD                           |                     |                           |
| R | 1.1        |                                             |                              |                  |                                                       |                       |                    |                 | SOLD                           |                     |                           |
| T | 1.2        |                                             |                              |                  |                                                       |                       |                    |                 | SOLD                           |                     |                           |
| M | 1.3        | 68,70                                       | 11,18                        |                  | 79,88                                                 | 2                     | 2                  | 249.000€        | AVAILABLE                      |                     | 1.3                       |
| E | 1.4        |                                             |                              |                  |                                                       |                       |                    |                 | SOLD                           |                     |                           |
| N | 1.5        | 68,70                                       | 11,18                        |                  | 79,88                                                 | 2                     | 2                  | 249.000 €       | AVAILABLE                      |                     | 1.5                       |
| T | 1.6        |                                             |                              |                  |                                                       |                       |                    |                 | SOLD                           |                     |                           |
| S | 2.1        |                                             |                              |                  |                                                       |                       |                    |                 | SOLD                           |                     |                           |
|   | 2.2        |                                             |                              |                  |                                                       |                       |                    |                 | SOLD                           |                     |                           |
|   | 2.3        |                                             |                              |                  |                                                       |                       |                    |                 | SOLD                           |                     |                           |
|   | 2.4        | 89,21                                       | 27,44                        | 64,59            | 181,24                                                | 3                     | 2                  | 389.000 €       | AVAILABLE                      |                     | 2.4                       |