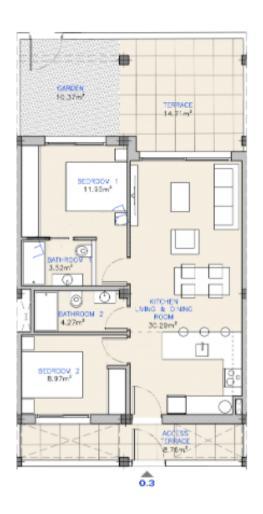

# From 209000 €

\*Price does not include VAT

Completion date: May 2025 - May 2026

**Property Information** 

**Type:** Apartment

Number of bathrooms: 2

**Area:** 68.70 m<sup>2</sup>

City: Los Alcázares

Gallery

|   | APT NUMBER | BUILT AREA SUPERFICIE<br>CONSTRUIDA (m2) | TERRACES<br>TERRAZAS (m2) | SOLARIUM<br>(m2) | SUPERFICIE DISFRUTABLE/<br>ENIOYABLE SPACE (m2) | HABITACIONES<br>ROOMS | BAÑOS<br>BATHROOMS | PRECIO<br>PRECE | DISPONIBILIDAD<br>AVAILABILITY | ENTREGA<br>DELIVERY | PARKING AND<br>STORAGE Nº |
|---|------------|------------------------------------------|---------------------------|------------------|-------------------------------------------------|-----------------------|--------------------|-----------------|--------------------------------|---------------------|---------------------------|
|   | 0.1        |                                          |                           |                  |                                                 |                       |                    |                 | SOLD                           |                     |                           |
|   | 0.2        |                                          |                           |                  |                                                 |                       |                    |                 | SOLD                           |                     |                           |
|   | 0.3        | 68,70                                    | 32,41                     |                  | 101,11 2 2 209.000 € AVAILABLE                  |                       | 0.3                |                 |                                |                     |                           |
| A | 0.4        |                                          |                           |                  |                                                 |                       |                    |                 | SOLD                           | may-25              |                           |
| P | 0.5        |                                          |                           |                  |                                                 |                       |                    |                 | SOLD                           |                     |                           |
| A | 0.6        | 71,40                                    | 41,71                     |                  | 113,11                                          | 2                     | 2                  | 229.000 €       | AVAILABLE                      |                     | 0.6                       |
| R | 1.1        |                                          |                           |                  |                                                 |                       |                    |                 | SOLD                           |                     |                           |
| T | 1.2        |                                          |                           |                  |                                                 |                       |                    |                 | SOLD                           |                     |                           |
| M | 1.3        |                                          |                           |                  |                                                 |                       |                    |                 | SOLD                           |                     |                           |
| E | 1.4        |                                          |                           |                  |                                                 |                       |                    |                 | SOLD                           |                     |                           |
| N | 1.5        |                                          |                           |                  |                                                 |                       |                    |                 | SOLD                           |                     |                           |
| T | 1.6        |                                          |                           |                  |                                                 |                       |                    |                 | SOLD                           |                     |                           |
| S | 2.1        |                                          |                           |                  |                                                 |                       |                    |                 | SOLD                           |                     |                           |
| 1 | 2.2        |                                          |                           |                  |                                                 |                       |                    |                 | SOLD                           |                     |                           |
|   | 2.3        |                                          |                           |                  |                                                 |                       |                    |                 | SOLD                           |                     |                           |
|   | 2.4        |                                          |                           |                  |                                                 |                       |                    |                 | SOLD                           |                     |                           |