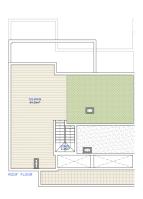

|   | APT NUMBER | BUILT AREA<br>SUPERFICIE<br>CONSTRUIDA (m2) | TERRACES<br>TERRAZAS<br>(m2) | SOLARIUM<br>(m2) | SUPERFICIE<br>DISFRUTABLE/<br>ENIOYABLE SPACE<br>(m2) | HABITACIONES<br>ROOMS | BAÑOS<br>BATHROOMS | PRECIO<br>PRICE | DISPONIBILIDAD<br>AVAILABILITY | ENTREGA<br>DELIVERY | PARKING AND<br>STORAGE Nº |
|---|------------|---------------------------------------------|------------------------------|------------------|-------------------------------------------------------|-----------------------|--------------------|-----------------|--------------------------------|---------------------|---------------------------|
|   | 0.1        | 71,40                                       | 46,08                        |                  | 117,48                                                | 2                     | 2                  | 249.000€        | AVAILABLE                      | - may-26            | 0.1                       |
|   | 0.2        | 68,70                                       | 40,70                        |                  | 109,40                                                | 2                     | 2                  | 235.000 €       | AVAILABLE                      |                     | 0.2                       |
|   | 0.3        | 68,70                                       | 33,84                        |                  | 102,54                                                | 2                     | 2                  | 229.000€        | AVAILABLE                      |                     | 0.3                       |
| A | 0.4        |                                             |                              |                  |                                                       |                       |                    |                 | SOLD                           |                     |                           |
| P | 0.5        |                                             |                              |                  |                                                       |                       |                    |                 | SOLD                           |                     |                           |
| A | 0.6        |                                             |                              |                  |                                                       |                       |                    |                 | SOLD                           |                     |                           |
| R | 1.1        |                                             |                              |                  |                                                       |                       |                    |                 | SOLD                           |                     |                           |
| T | 1.2        |                                             |                              |                  |                                                       |                       |                    |                 | SOLD                           |                     |                           |
| M | 1.3        | 68,70                                       | 11,18                        |                  | 79,88                                                 | 2                     | 2                  | 249.000€        | AVAILABLE                      |                     | 1.3                       |
| E | 1.4        |                                             |                              |                  |                                                       |                       |                    |                 | SOLD                           |                     |                           |
| N | 1.5        | 68,70                                       | 11,18                        |                  | 79,88                                                 | 2                     | 2                  | 249.000 €       | AVAILABLE                      |                     | 1.5                       |
| T | 1.6        |                                             |                              |                  |                                                       |                       |                    |                 | SOLD                           |                     |                           |
| S | 2.1        |                                             |                              |                  |                                                       |                       |                    |                 | SOLD                           |                     |                           |
|   | 2.2        |                                             |                              |                  |                                                       |                       |                    |                 | SOLD                           |                     |                           |
|   | 2.3        |                                             |                              |                  |                                                       |                       |                    |                 | SOLD                           |                     |                           |
|   | 2.4        | 89,21                                       | 27,44                        | 64,59            | 181,24                                                | 3                     | 2                  | 389.000 €       | AVAILABLE                      |                     | 2.4                       |