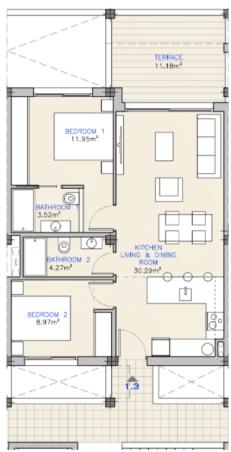

#### Number of bedrooms: 2

Gallery

|   | APT NUMBER | BUILT AREA SUPERFICIE<br>CONSTRUIDA (m2) | TERRACES<br>TERRAZAS (m2) | SOLARIUM<br>(m2) | SUPERFICIE DISFRUTABLE/<br>ENIOYABLE SPACE (m2) | HABITACIONES<br>ROOMS | BAÑOS<br>BATHROOMS | PRECIO<br>PRECE | DISPONIBILIDAD<br>AVAILABILITY | ENTREGA<br>DELIVERY | PARKING AND<br>STORAGE Nº |
|---|------------|------------------------------------------|---------------------------|------------------|-------------------------------------------------|-----------------------|--------------------|-----------------|--------------------------------|---------------------|---------------------------|
|   | 0.1        |                                          |                           |                  |                                                 |                       |                    |                 | SOLD                           |                     |                           |
|   | 0.2        |                                          |                           |                  |                                                 |                       |                    |                 | SOLD                           |                     |                           |
|   | 0.3        | 68,70                                    | 32,41                     |                  | 101,11 2 2 209.000 € AVAILABLE                  |                       | 0.3                |                 |                                |                     |                           |
| A | 0.4        |                                          |                           |                  |                                                 |                       |                    |                 | SOLD                           | may-25              |                           |
| P | 0.5        |                                          |                           |                  |                                                 |                       |                    |                 | SOLD                           |                     |                           |
| A | 0.6        | 71,40                                    | 41,71                     |                  | 113,11                                          | 2                     | 2                  | 229.000 €       | AVAILABLE                      |                     | 0.6                       |
| R | 1.1        |                                          |                           |                  |                                                 |                       |                    |                 | SOLD                           |                     |                           |
| T | 1.2        |                                          |                           |                  |                                                 |                       |                    |                 | SOLD                           |                     |                           |
| M | 1.3        |                                          |                           |                  |                                                 |                       |                    |                 | SOLD                           |                     |                           |
| E | 1.4        |                                          |                           |                  |                                                 |                       |                    |                 | SOLD                           |                     |                           |
| N | 1.5        |                                          |                           |                  |                                                 |                       |                    |                 | SOLD                           |                     |                           |
| T | 1.6        |                                          |                           |                  |                                                 |                       |                    |                 | SOLD                           |                     |                           |
| S | 2.1        |                                          |                           |                  |                                                 |                       |                    |                 | SOLD                           |                     |                           |
| 1 | 2.2        |                                          |                           |                  |                                                 |                       |                    |                 | SOLD                           |                     |                           |
|   | 2.3        |                                          |                           |                  |                                                 |                       |                    |                 | SOLD                           |                     |                           |
|   | 2.4        |                                          |                           |                  |                                                 |                       |                    |                 | SOLD                           |                     |                           |

|   | APT NUMBER | BUILT AREA<br>SUPERFICIE<br>CONSTRUIDA (m2) | TERRACES<br>TERRAZAS<br>(m2) | SOLARIUM<br>(m2) | SUPERFICIE<br>DISFRUTABLE/<br>ENIOYABLE SPACE<br>(m2) | HABITACIONES<br>ROOMS | BAÑOS<br>BATHROOMS | PRECIO<br>PRICE | DISPONIBILIDAD<br>AVAILABILITY | ENTREGA<br>DELIVERY | PARKING AND<br>STORAGE Nº |
|---|------------|---------------------------------------------|------------------------------|------------------|-------------------------------------------------------|-----------------------|--------------------|-----------------|--------------------------------|---------------------|---------------------------|
|   | 0.1        | 71,40                                       | 46,08                        |                  | 117,48                                                | 2                     | 2                  | 249.000€        | AVAILABLE                      | - may-26            | 0.1                       |
|   | 0.2        | 68,70                                       | 40,70                        |                  | 109,40                                                | 2                     | 2                  | 235.000 €       | AVAILABLE                      |                     | 0.2                       |
|   | 0.3        | 68,70                                       | 33,84                        |                  | 102,54                                                | 2                     | 2                  | 229.000€        | AVAILABLE                      |                     | 0.3                       |
| A | 0.4        |                                             |                              |                  |                                                       |                       |                    |                 | SOLD                           |                     |                           |
| P | 0.5        |                                             |                              |                  |                                                       |                       |                    |                 | SOLD                           |                     |                           |
| A | 0.6        |                                             |                              |                  |                                                       |                       |                    |                 | SOLD                           |                     |                           |
| R | 1.1        |                                             |                              |                  |                                                       |                       |                    |                 | SOLD                           |                     |                           |
| T | 1.2        |                                             |                              |                  |                                                       |                       |                    |                 | SOLD                           |                     |                           |
| M | 1.3        | 68,70                                       | 11,18                        |                  | 79,88                                                 | 2                     | 2                  | 249.000€        | AVAILABLE                      |                     | 1.3                       |
| E | 1.4        |                                             |                              |                  |                                                       |                       |                    |                 | SOLD                           |                     |                           |
| N | 1.5        | 68,70                                       | 11,18                        |                  | 79,88                                                 | 2                     | 2                  | 249.000 €       | AVAILABLE                      |                     | 1.5                       |
| T | 1.6        |                                             |                              |                  |                                                       |                       |                    |                 | SOLD                           |                     |                           |
| S | 2.1        |                                             |                              |                  |                                                       |                       |                    |                 | SOLD                           |                     |                           |
|   | 2.2        |                                             |                              |                  |                                                       |                       |                    |                 | SOLD                           |                     |                           |
|   | 2.3        |                                             |                              |                  |                                                       |                       |                    |                 | SOLD                           |                     |                           |
|   | 2.4        | 89,21                                       | 27,44                        | 64,59            | 181,24                                                | 3                     | 2                  | 389.000 €       | AVAILABLE                      |                     | 2.4                       |