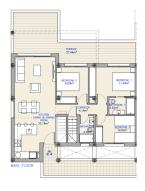

# From 389000 €

\*Price does not include VAT

Completion date: May 2025 - May 2026

**Property Information** 

**Type:** Apartment

Number of bathrooms: 2

**Area:** 89.21 m<sup>2</sup>

City: Los Alcázares

#### Number of bedrooms: 3

Gallery

|   | APT NUMBER | BUILT AREA SUPERFICIE<br>CONSTRUIDA (m2) | TERRACES<br>TERRAZAS (m2) | SOLARIUM<br>(m2) | SUPERFICIE DISFRUTABLE/<br>ENIOYABLE SPACE (m2) | HABITACIONES<br>ROOMS   | BAÑOS<br>BATHROOMS | PRECIO<br>PRECE | DISPONIBILIDAD<br>AVAILABILITY | ENTREGA<br>DELIVERY | PARKING AND<br>STORAGE Nº |
|---|------------|------------------------------------------|---------------------------|------------------|-------------------------------------------------|-------------------------|--------------------|-----------------|--------------------------------|---------------------|---------------------------|
|   | 0.1        |                                          |                           |                  |                                                 |                         |                    |                 | SOLD                           |                     |                           |
|   | 0.2        |                                          |                           |                  |                                                 |                         |                    |                 | SOLD                           |                     |                           |
|   | 0.3        | 68,70                                    | 32,41                     |                  | 101,11                                          | 2 2 209.000 € AVAILABLE |                    | 0.3             |                                |                     |                           |
| A | 0.4        |                                          |                           |                  |                                                 |                         |                    |                 | SOLD                           | may-25              |                           |
| P | 0.5        |                                          |                           |                  |                                                 |                         |                    |                 | SOLD                           |                     |                           |
| A | 0.6        | 71,40                                    | 41,71                     |                  | 113,11                                          | 2                       | 2                  | 229.000 €       | AVAILABLE                      |                     | 0.6                       |
| R | 1.1        |                                          |                           |                  |                                                 |                         |                    |                 | SOLD                           |                     |                           |
| T | 1.2        |                                          |                           |                  |                                                 |                         |                    |                 | SOLD                           |                     |                           |
| M | 1.3        |                                          |                           |                  |                                                 |                         |                    |                 | SOLD                           |                     |                           |
| E | 1.4        |                                          |                           |                  |                                                 |                         |                    |                 | SOLD                           |                     |                           |
| N | 1.5        |                                          |                           |                  |                                                 |                         |                    |                 | SOLD                           |                     |                           |
| T | 1.6        |                                          |                           |                  |                                                 |                         |                    |                 | SOLD                           |                     |                           |
| S | 2.1        |                                          |                           |                  |                                                 |                         |                    |                 | SOLD                           |                     |                           |
| 1 | 2.2        |                                          |                           |                  |                                                 |                         |                    |                 | SOLD                           |                     |                           |
|   | 2.3        |                                          |                           |                  |                                                 |                         |                    |                 | SOLD                           |                     |                           |
|   | 2.4        |                                          |                           |                  |                                                 |                         |                    |                 | SOLD                           |                     |                           |

|   | APT NUMBER | BUILT AREA<br>SUPERFICIE<br>CONSTRUIDA (m2) | TERRACES<br>TERRAZAS<br>(m2) | SOLARIUM<br>(m2) | SUPERFICIE<br>DISFRUTABLE/<br>ENIOYABLE SPACE<br>(m2) | HABITACIONES<br>ROOMS | BAÑOS<br>BATHROOMS | PRECIO<br>PRICE | DISPONIBILIDAD<br>AVAILABILITY | ENTREGA<br>DELIVERY | PARKING AND<br>STORAGE Nº |
|---|------------|---------------------------------------------|------------------------------|------------------|-------------------------------------------------------|-----------------------|--------------------|-----------------|--------------------------------|---------------------|---------------------------|
|   | 0.1        | 71,40                                       | 46,08                        |                  | 117,48                                                | 2                     | 2                  | 249.000€        | AVAILABLE                      | - may-26            | 0.1                       |
|   | 0.2        | 68,70                                       | 40,70                        |                  | 109,40                                                | 2                     | 2                  | 235.000 €       | AVAILABLE                      |                     | 0.2                       |
|   | 0.3        | 68,70                                       | 33,84                        |                  | 102,54                                                | 2                     | 2                  | 229.000€        | AVAILABLE                      |                     | 0.3                       |
| A | 0.4        |                                             |                              |                  |                                                       |                       |                    |                 | SOLD                           |                     |                           |
| P | 0.5        |                                             |                              |                  |                                                       |                       |                    |                 | SOLD                           |                     |                           |
| A | 0.6        |                                             |                              |                  |                                                       |                       |                    |                 | SOLD                           |                     |                           |
| R | 1.1        |                                             |                              |                  |                                                       |                       |                    |                 | SOLD                           |                     |                           |
| T | 1.2        |                                             |                              |                  |                                                       |                       |                    |                 | SOLD                           |                     |                           |
| M | 1.3        | 68,70                                       | 11,18                        |                  | 79,88                                                 | 2                     | 2                  | 249.000€        | AVAILABLE                      |                     | 1.3                       |
| E | 1.4        |                                             |                              |                  |                                                       |                       |                    |                 | SOLD                           |                     |                           |
| N | 1.5        | 68,70                                       | 11,18                        |                  | 79,88                                                 | 2                     | 2                  | 249.000 €       | AVAILABLE                      |                     | 1.5                       |
| T | 1.6        |                                             |                              |                  |                                                       |                       |                    |                 | SOLD                           |                     |                           |
| S | 2.1        |                                             |                              |                  |                                                       |                       |                    |                 | SOLD                           |                     |                           |
|   | 2.2        |                                             |                              |                  |                                                       |                       |                    |                 | SOLD                           |                     |                           |
|   | 2.3        |                                             |                              |                  |                                                       |                       |                    |                 | SOLD                           |                     |                           |
|   | 2.4        | 89,21                                       | 27,44                        | 64,59            | 181,24                                                | 3                     | 2                  | 389.000 €       | AVAILABLE                      |                     | 2.4                       |