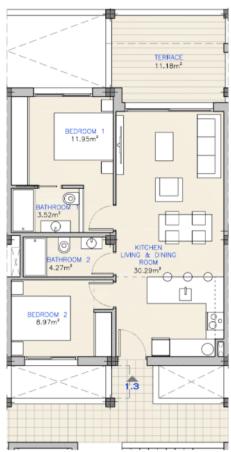

Gallery

|   | APT NUMBER | BUILT AREA SUPERFICIE<br>CONSTRUIDA (m2) | TERRACES<br>TERRAZAS (m2) | SOLARIUM<br>(m2) | SUPERFICIE DISFRUTABLE/<br>ENIOYABLE SPACE (m2) | HABITACIONES<br>ROOMS   | BAÑOS<br>BATHROOMS | PRECIO<br>PRECE | DISPONIBILIDAD<br>AVAILABILITY | ENTREGA<br>DELIVERY | PARKING AND<br>STORAGE Nº |
|---|------------|------------------------------------------|---------------------------|------------------|-------------------------------------------------|-------------------------|--------------------|-----------------|--------------------------------|---------------------|---------------------------|
|   | 0.1        |                                          |                           |                  |                                                 |                         |                    |                 | SOLD                           |                     |                           |
|   | 0.2        |                                          |                           |                  |                                                 |                         |                    |                 | SOLD                           |                     |                           |
|   | 0.3        | 68,70                                    | 32,41                     |                  | 101,11                                          | 2 2 209.000 € AVAILABLE |                    | 0.3             |                                |                     |                           |
| A | 0.4        |                                          |                           |                  |                                                 |                         |                    |                 | SOLD                           | may-25              |                           |
| P | 0.5        |                                          |                           |                  |                                                 |                         |                    |                 | SOLD                           |                     |                           |
| A | 0.6        | 71,40                                    | 41,71                     |                  | 113,11                                          | 2                       | 2                  | 229.000 €       | AVAILABLE                      |                     | 0.6                       |
| R | 1.1        |                                          |                           |                  |                                                 |                         |                    |                 | SOLD                           |                     |                           |
| T | 1.2        |                                          |                           |                  |                                                 |                         |                    |                 | SOLD                           |                     |                           |
| M | 1.3        |                                          |                           |                  |                                                 |                         |                    |                 | SOLD                           |                     |                           |
| E | 1.4        |                                          |                           |                  |                                                 |                         |                    |                 | SOLD                           |                     |                           |
| N | 1.5        |                                          |                           |                  |                                                 |                         |                    |                 | SOLD                           |                     |                           |
| T | 1.6        |                                          |                           |                  |                                                 |                         |                    |                 | SOLD                           |                     |                           |
| S | 2.1        |                                          |                           |                  |                                                 |                         |                    |                 | SOLD                           |                     |                           |
| 1 | 2.2        |                                          |                           |                  |                                                 |                         |                    |                 | SOLD                           |                     |                           |
|   | 2.3        |                                          |                           |                  |                                                 |                         |                    |                 | SOLD                           |                     |                           |
|   | 2.4        |                                          |                           |                  |                                                 |                         |                    |                 | SOLD                           |                     |                           |

|   | APT NUMBER | BUILT AREA<br>SUPERFICIE<br>CONSTRUIDA (m2) | TERRACES<br>TERRAZAS<br>(m2) | SOLARIUM<br>(m2) | SUPERFICIE<br>DISFRUTABLE/<br>ENIOYABLE SPACE<br>(m2) | HABITACIONES<br>ROOMS | BAÑOS<br>BATHROOMS | PRECIO<br>PRICE | DISPONIBILIDAD<br>AVAILABILITY | ENTREGA<br>DELIVERY | PARKING AND<br>STORAGE Nº |
|---|------------|---------------------------------------------|------------------------------|------------------|-------------------------------------------------------|-----------------------|--------------------|-----------------|--------------------------------|---------------------|---------------------------|
|   | 0.1        | 71,40                                       | 46,08                        |                  | 117,48                                                | 2                     | 2                  | 249.000€        | AVAILABLE                      | - may-26            | 0.1                       |
|   | 0.2        | 68,70                                       | 40,70                        |                  | 109,40                                                | 2                     | 2                  | 235.000 €       | AVAILABLE                      |                     | 0.2                       |
|   | 0.3        | 68,70                                       | 33,84                        |                  | 102,54                                                | 2                     | 2                  | 229.000€        | AVAILABLE                      |                     | 0.3                       |
| A | 0.4        |                                             |                              |                  |                                                       |                       |                    |                 | SOLD                           |                     |                           |
| P | 0.5        |                                             |                              |                  |                                                       |                       |                    |                 | SOLD                           |                     |                           |
| A | 0.6        |                                             |                              |                  |                                                       |                       |                    |                 | SOLD                           |                     |                           |
| R | 1.1        |                                             |                              |                  |                                                       |                       |                    |                 | SOLD                           |                     |                           |
| T | 1.2        |                                             |                              |                  |                                                       |                       |                    |                 | SOLD                           |                     |                           |
| M | 1.3        | 68,70                                       | 11,18                        |                  | 79,88                                                 | 2                     | 2                  | 249.000€        | AVAILABLE                      |                     | 1.3                       |
| E | 1.4        |                                             |                              |                  |                                                       |                       |                    |                 | SOLD                           |                     |                           |
| N | 1.5        | 68,70                                       | 11,18                        |                  | 79,88                                                 | 2                     | 2                  | 249.000 €       | AVAILABLE                      |                     | 1.5                       |
| T | 1.6        |                                             |                              |                  |                                                       |                       |                    |                 | SOLD                           |                     |                           |
| S | 2.1        |                                             |                              |                  |                                                       |                       |                    |                 | SOLD                           |                     |                           |
|   | 2.2        |                                             |                              |                  |                                                       |                       |                    |                 | SOLD                           |                     |                           |
|   | 2.3        |                                             |                              |                  |                                                       |                       |                    |                 | SOLD                           |                     |                           |
|   | 2.4        | 89,21                                       | 27,44                        | 64,59            | 181,24                                                | 3                     | 2                  | 389.000 €       | AVAILABLE                      |                     | 2.4                       |