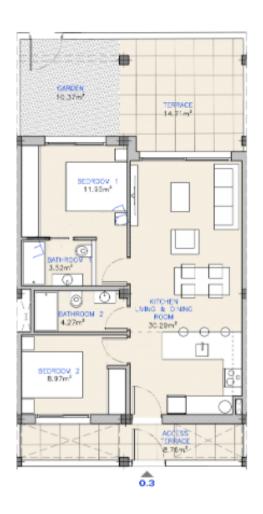

# From 389000 €

\*Price does not include VAT

Completion date: May 2025 - May 2026

**Property Information** 

**Type:** Apartment

Number of bathrooms: 2

**Area:** 89.21 m<sup>2</sup>

City: Los Alcázares

#### Number of bedrooms: 3

Gallery

|   | APT NUMBER | BUILT AREA SUPERFICIE<br>CONSTRUIDA (m2) | TERRACES<br>TERRAZAS (m2) | SOLARIUM<br>(m2) | SUPERFICIE DISFRUTABLE/<br>ENIOYABLE SPACE (m2) | HABITACIONES<br>ROOMS   | BAÑOS<br>BATHROOMS | PRECIO<br>PRECE | DISPONIBILIDAD<br>AVAILABILITY | ENTREGA<br>DELIVERY | PARKING AND<br>STORAGE Nº |
|---|------------|------------------------------------------|---------------------------|------------------|-------------------------------------------------|-------------------------|--------------------|-----------------|--------------------------------|---------------------|---------------------------|
|   | 0.1        |                                          |                           |                  |                                                 |                         |                    |                 | SOLD                           |                     |                           |
|   | 0.2        |                                          |                           |                  |                                                 |                         |                    |                 | SOLD                           |                     |                           |
|   | 0.3        | 68,70                                    | 32,41                     |                  | 101,11                                          | 2 2 209.000 € AVAILABLE |                    | 0.3             |                                |                     |                           |
| A | 0.4        |                                          |                           |                  |                                                 |                         |                    |                 | SOLD                           | may-25              |                           |
| P | 0.5        |                                          |                           |                  |                                                 |                         |                    |                 | SOLD                           |                     |                           |
| A | 0.6        | 71,40                                    | 41,71                     |                  | 113,11                                          | 2                       | 2                  | 229.000 €       | AVAILABLE                      |                     | 0.6                       |
| R | 1.1        |                                          |                           |                  |                                                 |                         |                    |                 | SOLD                           |                     |                           |
| T | 1.2        |                                          |                           |                  |                                                 |                         |                    |                 | SOLD                           |                     |                           |
| M | 1.3        |                                          |                           |                  |                                                 |                         |                    |                 | SOLD                           |                     |                           |
| E | 1.4        |                                          |                           |                  |                                                 |                         |                    |                 | SOLD                           |                     |                           |
| N | 1.5        |                                          |                           |                  |                                                 |                         |                    |                 | SOLD                           |                     |                           |
| T | 1.6        |                                          |                           |                  |                                                 |                         |                    |                 | SOLD                           |                     |                           |
| S | 2.1        |                                          |                           |                  |                                                 |                         |                    |                 | SOLD                           |                     |                           |
| 1 | 2.2        |                                          |                           |                  |                                                 |                         |                    |                 | SOLD                           |                     |                           |
|   | 2.3        |                                          |                           |                  |                                                 |                         |                    |                 | SOLD                           |                     |                           |
|   | 2.4        |                                          |                           |                  |                                                 |                         |                    |                 | SOLD                           |                     |                           |

|   | APT NUMBER | BUILT AREA<br>SUPERFICIE<br>CONSTRUIDA (m2) | TERRACES<br>TERRAZAS<br>(m2) | SOLARIUM<br>(m2) | SUPERFICIE<br>DISFRUTABLE/<br>ENIOYABLE SPACE<br>(m2) | HABITACIONES<br>ROOMS | BAÑOS<br>BATHROOMS | PRECIO<br>PRICE | DISPONIBILIDAD<br>AVAILABILITY | ENTREGA<br>DELIVERY | PARKING AND<br>STORAGE Nº |
|---|------------|---------------------------------------------|------------------------------|------------------|-------------------------------------------------------|-----------------------|--------------------|-----------------|--------------------------------|---------------------|---------------------------|
|   | 0.1        | 71,40                                       | 46,08                        |                  | 117,48                                                | 2                     | 2                  | 249.000€        | AVAILABLE                      | - may-26            | 0.1                       |
|   | 0.2        | 68,70                                       | 40,70                        |                  | 109,40                                                | 2                     | 2                  | 235.000 €       | AVAILABLE                      |                     | 0.2                       |
|   | 0.3        | 68,70                                       | 33,84                        |                  | 102,54                                                | 2                     | 2                  | 229.000€        | AVAILABLE                      |                     | 0.3                       |
| A | 0.4        |                                             |                              |                  |                                                       |                       |                    |                 | SOLD                           |                     |                           |
| P | 0.5        |                                             |                              |                  |                                                       |                       |                    |                 | SOLD                           |                     |                           |
| A | 0.6        |                                             |                              |                  |                                                       |                       |                    |                 | SOLD                           |                     |                           |
| R | 1.1        |                                             |                              |                  |                                                       |                       |                    |                 | SOLD                           |                     |                           |
| T | 1.2        |                                             |                              |                  |                                                       |                       |                    |                 | SOLD                           |                     |                           |
| M | 1.3        | 68,70                                       | 11,18                        |                  | 79,88                                                 | 2                     | 2                  | 249.000€        | AVAILABLE                      |                     | 1.3                       |
| E | 1.4        |                                             |                              |                  |                                                       |                       |                    |                 | SOLD                           |                     |                           |
| N | 1.5        | 68,70                                       | 11,18                        |                  | 79,88                                                 | 2                     | 2                  | 249.000 €       | AVAILABLE                      |                     | 1.5                       |
| T | 1.6        |                                             |                              |                  |                                                       |                       |                    |                 | SOLD                           |                     |                           |
| S | 2.1        |                                             |                              |                  |                                                       |                       |                    |                 | SOLD                           |                     |                           |
|   | 2.2        |                                             |                              |                  |                                                       |                       |                    |                 | SOLD                           |                     |                           |
|   | 2.3        |                                             |                              |                  |                                                       |                       |                    |                 | SOLD                           |                     |                           |
|   | 2.4        | 89,21                                       | 27,44                        | 64,59            | 181,24                                                | 3                     | 2                  | 389.000 €       | AVAILABLE                      |                     | 2.4                       |