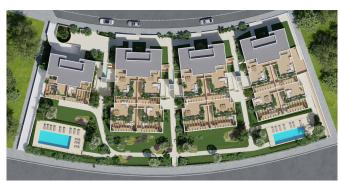

## **Property Information**

**Type:** Apartment

Number of bathrooms: 2 Number of bedrooms: 2 **Area:** 117.62 m<sup>2</sup>

City: Alicante

**Property Description** 

Located on the renowned FONT DEL LLOP golf course, you will find this beautiful residential area of duplex flats with spectacular views of the golf course and mountains. These modern flats are built in excellent style and have 2 communal pools with gardens. Each flat has an underground parking space with a private storage room. These sunny flats have a welldesigned layout, with 2 bedrooms and 2 bathrooms, an open-plan kitchen, a bright living room that opens onto a large terrace with panoramic views of the golf course. They are equipped with an aerothermal system (underfloor heating, air conditioning and water heater) and white goods.