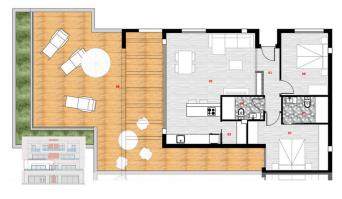

## **Property Information**

**Type:** Apartment

Number of bathrooms: 2 Number of bedrooms: 2 **Area:** 117.62 m<sup>2</sup>

City: Alicante

**Property Description** 

Located on the renowned FONT DEL LLOP golf course, you will find this beautiful residential area of duplex flats with spectacular views of the golf course and mountains. These modern flats are built in excellent style and have 2 communal pools with gardens. Each flat has an underground parking space with a private storage room. These sunny flats have a welldesigned layout, with 2 bedrooms and 2 bathrooms, an open-plan kitchen, a bright living room that opens onto a large terrace with panoramic views of the golf course. They are equipped with an aerothermal system (underfloor heating, air conditioning and water heater) and white goods.