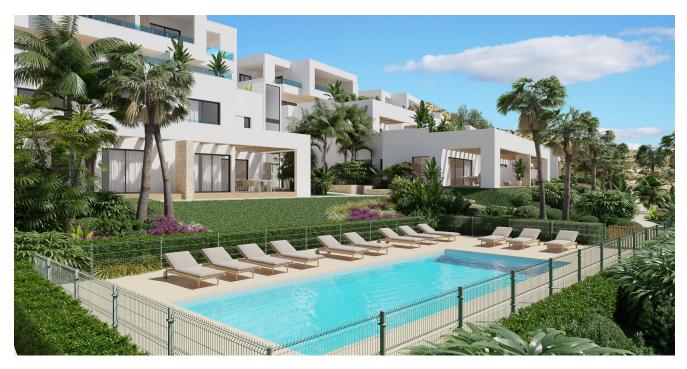

## **Property Information**

**Type:** Apartment

Number of bathrooms: 2 Number of bedrooms: 2 **Area:** 117.62 m<sup>2</sup>

City: Alicante

**Property Description** 

Located on the renowned FONT DEL LLOP golf course, you will find this beautiful residential area of duplex flats with spectacular views of the golf course and mountains. These modern flats are built in excellent style and have 2 communal pools with gardens. Each flat has an underground parking space with a private storage room. These sunny flats have a welldesigned layout, with 2 bedrooms and 2 bathrooms, an open-plan kitchen, a bright living room that opens onto a large terrace with panoramic views of the golf course. They are equipped with an aerothermal system (underfloor heating, air conditioning and water heater) and white goods.

### **Advantages**

Near golf courses

Balcony/Terrace

Garage

Air conditioning

Parking

Gated community

Shared pool

## What is included in the price

Furnished kitchen

Storage room

Air conditioning

Furnished bathroom

Parking space

Shared pool

Garden