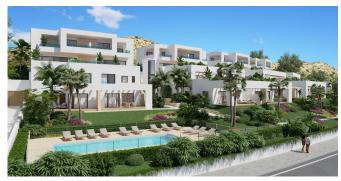

## **Property Information**

**Type:** Apartment

Number of bathrooms: 2 Number of bedrooms: 2 **Area:** 117.62 m<sup>2</sup>

City: Alicante

**Property Description** 

Located on the renowned FONT DEL LLOP golf course, you will find this beautiful residential area of duplex flats with spectacular views of the golf course and mountains. These modern flats are built in excellent style and have 2 communal pools with gardens. Each flat has an underground parking space with a private storage room. These sunny flats have a welldesigned layout, with 2 bedrooms and 2 bathrooms, an open-plan kitchen, a bright living room that opens onto a large terrace with panoramic views of the golf course. They are equipped with an aerothermal system (underfloor heating, air conditioning and water heater) and white goods.

### **Advantages**

Near golf courses

Balcony/Terrace

Garage

Air conditioning

Parking

Gated community

Shared pool

## What is included in the price

Furnished kitchen

Storage room

Air conditioning

Furnished bathroom

Parking space

Shared pool

Garden