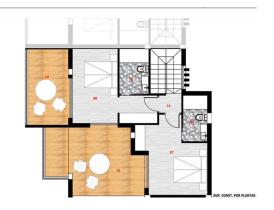

## **Property Information**

**Type:** Apartment

Number of bathrooms: 2 Number of bedrooms: 2 **Area:** 117.62 m<sup>2</sup>

City: Alicante

**Property Description** 

Located on the renowned FONT DEL LLOP golf course, you will find this beautiful residential area of duplex flats with spectacular views of the golf course and mountains. These modern flats are built in excellent style and have 2 communal pools with gardens. Each flat has an underground parking space with a private storage room. These sunny flats have a welldesigned layout, with 2 bedrooms and 2 bathrooms, an open-plan kitchen, a bright living room that opens onto a large terrace with panoramic views of the golf course. They are equipped with an aerothermal system (underfloor heating, air conditioning and water heater) and white goods.