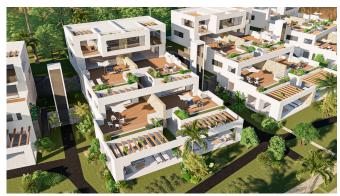

## **Property Information**

**Type:** Apartment

Number of bathrooms: 2 Number of bedrooms: 2 **Area:** 117.62 m<sup>2</sup>

City: Alicante

**Property Description** 

Located on the renowned FONT DEL LLOP golf course, you will find this beautiful residential area of duplex flats with spectacular views of the golf course and mountains. These modern flats are built in excellent style and have 2 communal pools with gardens. Each flat has an underground parking space with a private storage room. These sunny flats have a welldesigned layout, with 2 bedrooms and 2 bathrooms, an open-plan kitchen, a bright living room that opens onto a large terrace with panoramic views of the golf course. They are equipped with an aerothermal system (underfloor heating, air conditioning and water heater) and white goods.