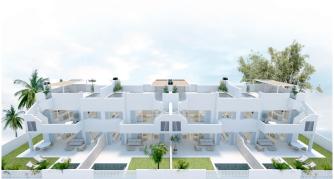

## **Property Information**

Type: Apartment Number of bathrooms: 2 Number of bedrooms: 3 **Area:** 87.00 m<sup>2</sup> **City:** Torre de la Horadada

**Property Description** 

Modern flats with three bedrooms, two bathrooms and a private swimming pool, located in a picturesque area just steps from the sandy beaches of Torre de la Horadada.

The complex comprises elegant flats, offering a choice between ground-floor units with a spacious garden and private pool, and first-floor flats that have a balcony and a spacious roof terrace with pool and beautiful views. In addition, the properties with solariums are equipped with a summer kitchen, ideal for warm evenings.

Each flat has 3 bedrooms with built-in wardrobes, 2 modern bathrooms and an open-plan kitchen connected to the living room, whose panoramic windows overlook the terraces. All flats provide private parking and a swimming pool, guaranteeing comfort and luxury at the highest level.