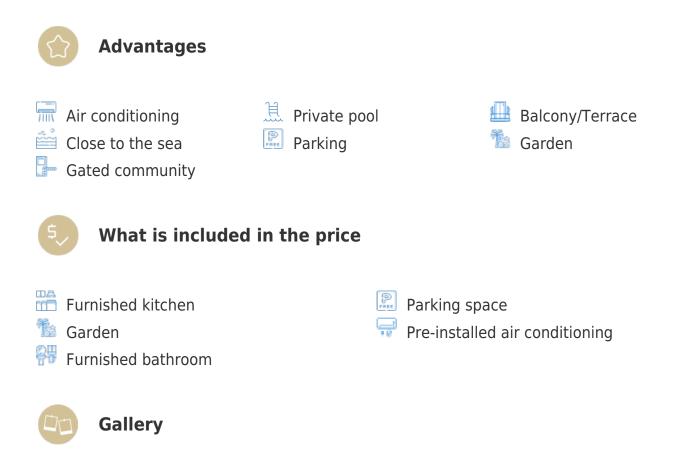

The complex comprises elegant flats, offering a choice between ground-floor units with a spacious garden and private pool, and first-floor flats that have a balcony and a spacious roof terrace with pool and beautiful views. In addition, the properties with solariums are equipped with a summer kitchen, ideal for warm evenings.

Each flat has 3 bedrooms with built-in wardrobes, 2 modern bathrooms and an open-plan kitchen connected to the living room, whose panoramic windows overlook the terraces. All flats provide private parking and a swimming pool, guaranteeing comfort and luxury at the highest level.