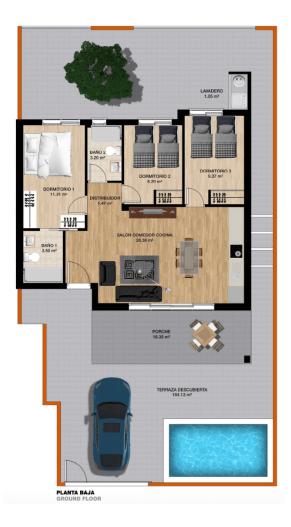

## **Property Information**

Type: Apartment Number of bathrooms: 2 Number of bedrooms: 3 **Area:** 87.00 m<sup>2</sup> **City:** Torre de la Horadada

**Property Description** 

Modern flats with three bedrooms, two bathrooms and a private swimming pool, located in a picturesque area just steps from the sandy beaches of Torre de la Horadada.

Each flat has 3 bedrooms with built-in wardrobes, 2 modern bathrooms and an open-plan kitchen connected to the living room, whose panoramic windows overlook the terraces. All flats provide private parking and a swimming pool, guaranteeing comfort and luxury at the highest level.