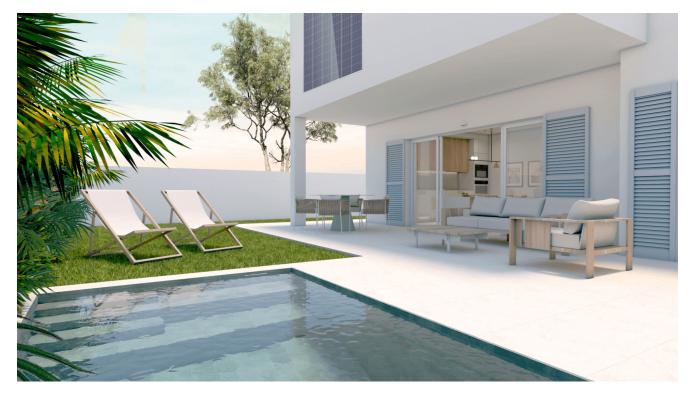

## **Property Information**

Type: Apartment Number of bathrooms: 2 Number of bedrooms: 3 **Area:** 87.00 m<sup>2</sup> **City:** Torre de la Horadada

**Property Description** 

Modern flats with three bedrooms, two bathrooms and a private swimming pool, located in a picturesque area just steps from the sandy beaches of Torre de la Horadada.

The complex comprises elegant flats, offering a choice between ground-floor units with a spacious garden and private pool, and first-floor flats that have a balcony and a spacious roof terrace with pool and beautiful views. In addition, the properties with solariums are equipped with a summer kitchen, ideal for warm evenings.

Each flat has 3 bedrooms with built-in wardrobes, 2 modern bathrooms and an open-plan kitchen connected to the living room, whose panoramic windows overlook the terraces. All flats provide private parking and a swimming pool, guaranteeing comfort and luxury at the highest level.