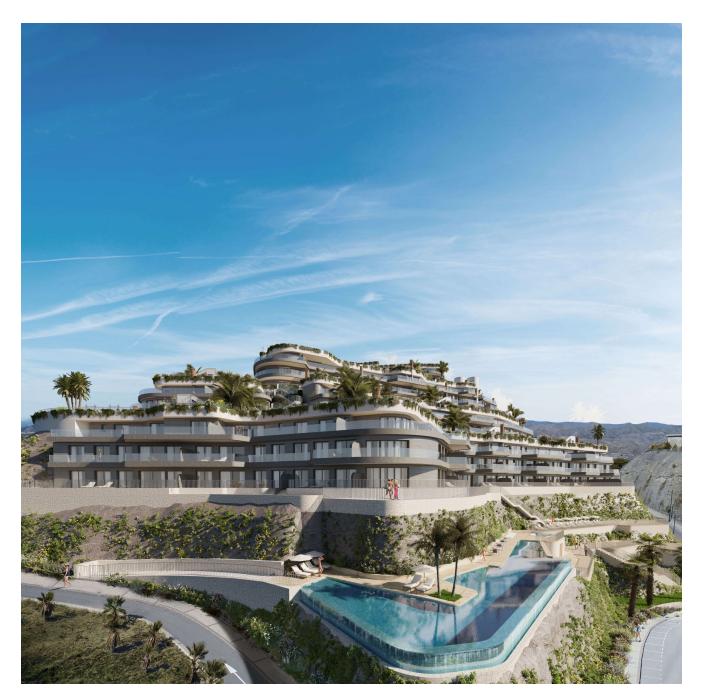

### **Property Information**

**Type:** Apartment Number of bathrooms: 3 Number of bedrooms: 4

**Area:** 98.25 m<sup>2</sup> **City:** Aguilas

**Property Description** 

An exclusive property with direct access to the beach. Precious materials and an abundance of vegetation ensure perfect harmony between the houses and the natural environment in which they are located. Flats and penthouses with large, bright spaces and spectacular terraces of more than 20 m2 in most of the properties, which offer magnificent views thanks to their glass balustrades.

Flats, penthouses with 1, 2, 3 and 4 bedrooms and magnificent terraces. Overlooking the sea on the hill in front of the "Isla del Fraile" with spectacular views. The flats have been designed to make the most of the natural light and spectacular views of the Mediterranean Sea from their large terraces.

The first two phases of the development consist of 85 and 42 homes respectively and offer a wide range of flat types to choose from, with spectacular views of Isla del Fraile and Águilas Bay.

The development is located in the Isla del Fraile resort, which offers sports facilities, restaurants, private security and monitoring. Shops, supermarket, restaurants, cinemas and all the services available in the town of Águilas are just minutes away.