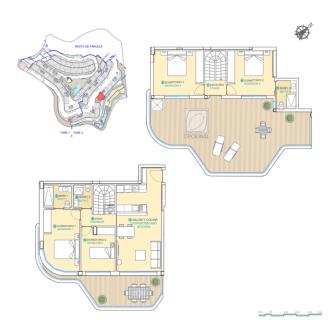

### **Property Information**

**Type:** Apartment Number of bathrooms: 3 Number of bedrooms: 4

**Area:** 98.25 m<sup>2</sup> **City:** Aguilas

**Property Description** 

An exclusive property with direct access to the beach. Precious materials and an abundance of vegetation ensure perfect harmony between the houses and the natural environment in which they are located. Flats and penthouses with large, bright spaces and spectacular terraces of more than 20 m2 in most of the properties, which offer magnificent views thanks to their glass balustrades.

Flats, penthouses with 1, 2, 3 and 4 bedrooms and magnificent terraces. Overlooking the sea on the hill in front of the "Isla del Fraile" with spectacular views. The flats have been designed to make the most of the natural light and spectacular views of the Mediterranean Sea from their large terraces.

The first two phases of the development consist of 85 and 42 homes respectively and offer a wide range of flat types to choose from, with spectacular views of Isla del Fraile and Águilas Bay.

The development is located in the Isla del Fraile resort, which offers sports facilities, restaurants, private security and monitoring. Shops, supermarket, restaurants, cinemas and all the services available in the town of Águilas are just minutes away.