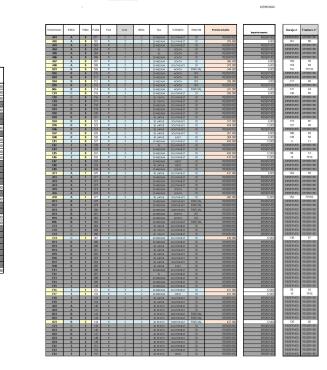

#### What is included in the price

Furnished kitchen

TABLA DE PRECIOS

| Denominación | Edificio | Planta | Puerta | Fase | Dorm. | Baños | Tipo      | Orientación | Precios actuales | Importe reserva |
|--------------|----------|--------|--------|------|-------|-------|-----------|-------------|------------------|-----------------|
| F01          | F        | 0      | 1      | 2    | 3     | 2     | 3D MEDIUM | EAST        | 380.000          | 6.00            |
| F02          | F        | 0      | 2      | 2    | 2     | 2     | 2D LARGE  | SOUTHEAST   | 318.000          | 6.00            |
| F03          | F        | 0      | 3      | 2    | 2     | 2     | 2D MEDIUM | SOUTHEAST   | 298.000          | 3.00            |
| F04          | F        | 0      | 4      | 2    | 1     | 1     | 1D        | SOUTHEAST   | RESERVED         |                 |
| F06          | F        | 0      | 6      | 2    | 2     | 2     | 2D MEDIUM | SOUTHEAST   | 300.000          | 3.00            |
| F08          | F        | 0      | 8      | 2    | 2     | 2     | 2D MEDIUM | EAST        | RESERVED         |                 |
| H01          | н        | 0      | 1      | 2    | 3     | 2     | 3D LARGE  | SOUTHEAST   | RESERVED         |                 |
| H02          | н        | 0      | 2      | 2    | 3     | 2     | 3D LARGE  | SOUTHEAST   | 430.000          | 12.00           |
| H03          | н        | 0      | 3      | 2    | 2     | 2     | 2D MEDIUM | SOUTH       | RESERVED         |                 |
| H05          | н        | 0      | 5      | 2    | 2     | 2     | 2D MEDIUM | EAST        | 337.000          | 6.00            |
| 101          | 1        | 0      | 1      | 2    | 2     | 2     | 2D MEDIUM | SOUTHEAST   | 324.000          | 6.00            |
| 102          | 1        | 0      | 2      | 2    | 2     | 1     | 2D 1 BATH | SOUTHEAST   | 318.000          | 6.0             |
| 103          | 1        | 0      | 3      | 2    | 2     | 2     | 2D MEDIUM | SOUTHEAST   | 331.000          | 6.00            |
| F12          | F        | 1      | 2      | 2    | 2     | 2     | 2D LARGE  | SOUTHEAST   | RESERVED         |                 |
| F13          | F        | 1      | 3      | 2    | 2     | 2     | 2D MEDIUM | SOUTHEAST   | RESERVED         |                 |
| F14          | F        | 1      | 4      | 2    | 1     | 1     | 1D        | SOUTHEAST   | RESERVED         |                 |
| F15          | F        | 1      | 5      | 2    | 2     | 2     | 2D MEDIUM | SOUTHEAST   | RESERVED         |                 |
| F17          | F        | 1      | 7      | 2    | 3     | 2     | 3D LARGE  | EAST        | 550.000          | 12.0            |
| H11          | н        | 1      | 1      | 2    | 3     | 2     | 3D LARGE  | SOUTHEAST   | RESERVED         |                 |
| H12          | н        | 1      | 2      | 2    | 3     | 2     | 3D LARGE  | SOUTH       | 447.000          | 12.0            |
| H13          | н        | 1      | 3      | 2    | 2     | 2     | 2D MEDIUM | SOUTH       | RESERVED         |                 |
| H14          | н        | 1      | 4      | 2    | 3     | 2     | 3D MEDIUM | EAST        | RESERVED         |                 |
| 111          | I        | 1      | 1      | 2    | 4     | 3     | 3D PENTH  | SOUTHEAST   | 646.000          | 12.0            |
| 112          | 1        | 1      | 2      | 2    | 2     | 1     | 2D 1 BATH | SOUTHEAST   | 318.000          | 6.0             |
| 113          | 1        | 1      | 3      | 2    | 2     | 2     | 2D PENTH  | SOUTHEAST   | RESERVED         |                 |
| 114          | 1        | 1      | 4      | 2    | 2     | 2     | 2D MEDIUM | SOUTHEAST   | RESERVED         |                 |
| F21          | F        | 2      | 1      | 2    | 2     | 2     | 2D PENTH  | EAST        | RESERVED         |                 |
| F23          | F        | 2      | 3      | 2    | 3     | 2     | 3D PENTH  | SOUTHEAST   | RESERVED         |                 |
| H21          | н        | 2      | 1      | 2    | 2     | 2     | 2D PENTH  | SOUTHEAST   | RESERVED         |                 |
| H22          | н        | 2      | 2      | 2    | 2     | 2     | 2D PENTH  | SOUTH       | RESERVED         |                 |
| H23          | н        | 2      | 3      | 2    | 2     | 2     | 2D PENTH  | EAST        | RESERVED         |                 |
| 121          | - I      | 2      | 1      | 2    | 3     | 2     | 3D PENTH  | SOUTHEAST   | 579.000          | 12.0            |