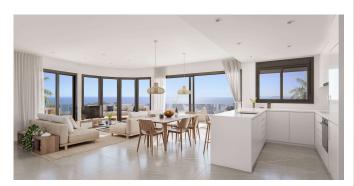

### **Property Information**

**Type:** Apartment Number of bathrooms: 3 Number of bedrooms: 4

**Area:** 98.25 m<sup>2</sup> **City:** Aguilas

**Property Description** 

An exclusive property with direct access to the beach. Precious materials and an abundance of vegetation ensure perfect harmony between the houses and the natural environment in which they are located. Flats and penthouses with large, bright spaces and spectacular terraces of more than 20 m2 in most of the properties, which offer magnificent views thanks to their glass balustrades.

Flats, penthouses with 1, 2, 3 and 4 bedrooms and magnificent terraces. Overlooking the sea on the hill in front of the "Isla del Fraile" with spectacular views. The flats have been designed to make the most of the natural light and spectacular views of the Mediterranean Sea from their large terraces.