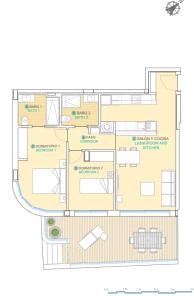

### **Property Information**

**Type:** Apartment Number of bathrooms: 3 Number of bedrooms: 4

**Area:** 98.25 m<sup>2</sup> **City:** Aguilas

**Property Description** 

An exclusive property with direct access to the beach. Precious materials and an abundance of vegetation ensure perfect harmony between the houses and the natural environment in which they are located. Flats and penthouses with large, bright spaces and spectacular terraces of more than 20 m2 in most of the properties, which offer magnificent views thanks to their glass balustrades.

Flats, penthouses with 1, 2, 3 and 4 bedrooms and magnificent terraces. Overlooking the sea on the hill in front of the "Isla del Fraile" with spectacular views. The flats have been designed to make the most of the natural light and spectacular views of the Mediterranean Sea from their large terraces.