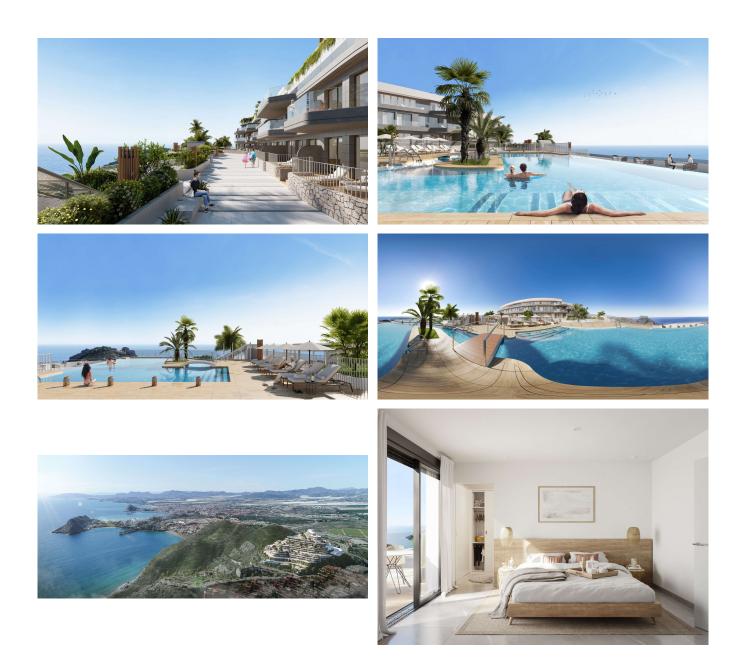

Flats, penthouses with 1, 2, 3 and 4 bedrooms and magnificent terraces. Overlooking the sea on the hill in front of the "Isla del Fraile" with spectacular views. The flats have been designed to make the most of the natural light and spectacular views of the Mediterranean Sea from their large terraces.

The first two phases of the development consist of 85 and 42 homes respectively and offer a wide range of flat types to choose from, with spectacular views of Isla del Fraile and Águilas Bay.

The development is located in the Isla del Fraile resort, which offers sports facilities, restaurants, private security and monitoring. Shops, supermarket, restaurants, cinemas and all the services available in the town of Águilas are just minutes away.