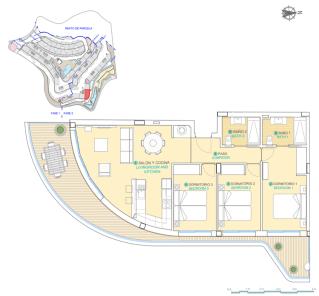

### **Property Information**

**Type:** Apartment Number of bathrooms: 3 Number of bedrooms: 4

**Area:** 98.25 m<sup>2</sup> **City:** Aguilas

**Property Description** 

An exclusive property with direct access to the beach. Precious materials and an abundance of vegetation ensure perfect harmony between the houses and the natural environment in which they are located. Flats and penthouses with large, bright spaces and spectacular terraces of more than 20 m2 in most of the properties, which offer magnificent views thanks to their glass balustrades.

#### What is included in the price

Furnished kitchen

TABLA DE PRECIOS

| Denominación | Edificio | Planta | Puerta | Fase | Dorm. | Baños | Tipo      | Orientación | Precios actuales | Importe reserva |
|--------------|----------|--------|--------|------|-------|-------|-----------|-------------|------------------|-----------------|
| F01          | F        | 0      | 1      | 2    | 3     | 2     | 3D MEDIUM | EAST        | 380.000          | 6.00            |
| F02          | F        | 0      | 2      | 2    | 2     | 2     | 2D LARGE  | SOUTHEAST   | 318.000          | 6.00            |
| F03          | F        | 0      | 3      | 2    | 2     | 2     | 2D MEDIUM | SOUTHEAST   | 298.000          | 3.00            |
| F04          | F        | 0      | 4      | 2    | 1     | 1     | 1D        | SOUTHEAST   | RESERVED         |                 |
| F06          | F        | 0      | 6      | 2    | 2     | 2     | 2D MEDIUM | SOUTHEAST   | 300.000          | 3.00            |
| F08          | F        | 0      | 8      | 2    | 2     | 2     | 2D MEDIUM | EAST        | RESERVED         |                 |
| H01          | н        | 0      | 1      | 2    | 3     | 2     | 3D LARGE  | SOUTHEAST   | RESERVED         |                 |
| H02          | н        | 0      | 2      | 2    | 3     | 2     | 3D LARGE  | SOUTHEAST   | 430.000          | 12.00           |
| H03          | н        | 0      | 3      | 2    | 2     | 2     | 2D MEDIUM | SOUTH       | RESERVED         |                 |
| H05          | н        | 0      | 5      | 2    | 2     | 2     | 2D MEDIUM | EAST        | 337.000          | 6.00            |
| 101          | 1        | 0      | 1      | 2    | 2     | 2     | 2D MEDIUM | SOUTHEAST   | 324.000          | 6.00            |
| 102          | 1        | 0      | 2      | 2    | 2     | 1     | 2D 1 BATH | SOUTHEAST   | 318.000          | 6.0             |
| 103          | 1        | 0      | 3      | 2    | 2     | 2     | 2D MEDIUM | SOUTHEAST   | 331.000          | 6.00            |
| F12          | F        | 1      | 2      | 2    | 2     | 2     | 2D LARGE  | SOUTHEAST   | RESERVED         |                 |
| F13          | F        | 1      | 3      | 2    | 2     | 2     | 2D MEDIUM | SOUTHEAST   | RESERVED         |                 |
| F14          | F        | 1      | 4      | 2    | 1     | 1     | 1D        | SOUTHEAST   | RESERVED         |                 |
| F15          | F        | 1      | 5      | 2    | 2     | 2     | 2D MEDIUM | SOUTHEAST   | RESERVED         |                 |
| F17          | F        | 1      | 7      | 2    | 3     | 2     | 3D LARGE  | EAST        | 550.000          | 12.0            |
| H11          | н        | 1      | 1      | 2    | 3     | 2     | 3D LARGE  | SOUTHEAST   | RESERVED         |                 |
| H12          | н        | 1      | 2      | 2    | 3     | 2     | 3D LARGE  | SOUTH       | 447.000          | 12.0            |
| H13          | н        | 1      | 3      | 2    | 2     | 2     | 2D MEDIUM | SOUTH       | RESERVED         |                 |
| H14          | н        | 1      | 4      | 2    | 3     | 2     | 3D MEDIUM | EAST        | RESERVED         |                 |
| 111          | I        | 1      | 1      | 2    | 4     | 3     | 3D PENTH  | SOUTHEAST   | 646.000          | 12.0            |
| 112          | 1        | 1      | 2      | 2    | 2     | 1     | 2D 1 BATH | SOUTHEAST   | 318.000          | 6.0             |
| 113          | 1        | 1      | 3      | 2    | 2     | 2     | 2D PENTH  | SOUTHEAST   | RESERVED         |                 |
| 114          | 1        | 1      | 4      | 2    | 2     | 2     | 2D MEDIUM | SOUTHEAST   | RESERVED         |                 |
| F21          | F        | 2      | 1      | 2    | 2     | 2     | 2D PENTH  | EAST        | RESERVED         |                 |
| F23          | F        | 2      | 3      | 2    | 3     | 2     | 3D PENTH  | SOUTHEAST   | RESERVED         |                 |
| H21          | н        | 2      | 1      | 2    | 2     | 2     | 2D PENTH  | SOUTHEAST   | RESERVED         |                 |
| H22          | н        | 2      | 2      | 2    | 2     | 2     | 2D PENTH  | SOUTH       | RESERVED         |                 |
| H23          | н        | 2      | 3      | 2    | 2     | 2     | 2D PENTH  | EAST        | RESERVED         |                 |
| 121          | - I      | 2      | 1      | 2    | 3     | 2     | 3D PENTH  | SOUTHEAST   | 579.000          | 12.0            |