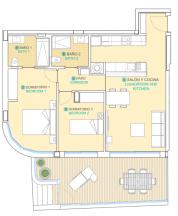

# **Apartment right on the beach**

Offer ID: 4980

From 298000 €

Completion date:

**Type:** Apartment

Number of bathrooms: 2 Number of bedrooms: 2

**Area:** 57.82 m<sup>2</sup>

City: Aguilas

### **Property Description**

An exclusive property with direct access to the beach. Precious materials and an abundance of vegetation ensure perfect harmony between the houses and the natural environment in which they are located. Flats and penthouses with large, bright spaces and spectacular terraces of more than 20 m2 in most of the properties, which offer magnificent views thanks to their glass balustrades.

Flats, penthouses with 1, 2, 3 and 4 bedrooms and magnificent terraces. Overlooking the sea on the hill in front of the "Isla del Fraile" with spectacular views. The flats have been designed to make the most of the natural light and spectacular views of the Mediterranean Sea from their large terraces.