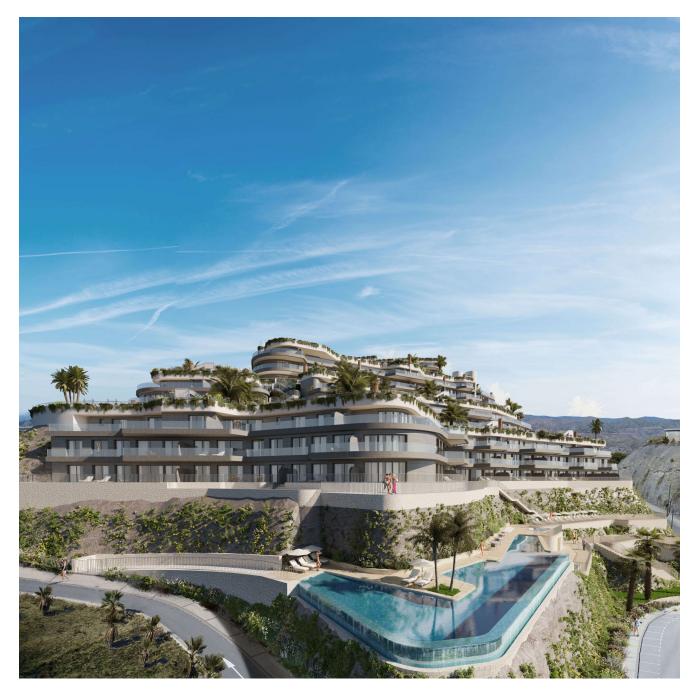

### **Property Description**

An exclusive property with direct access to the beach. Precious materials and an abundance of vegetation ensure perfect harmony between the houses and the natural environment in which they are located. Flats and penthouses with large, bright spaces and spectacular terraces of more than 20 m2 in most of the properties, which offer magnificent views thanks to their glass balustrades.

Flats, penthouses with 1, 2, 3 and 4 bedrooms and magnificent terraces. Overlooking the sea on the hill in front of the "Isla del Fraile" with spectacular views. The flats have been designed to make the most of the natural light and spectacular views of the Mediterranean Sea from their large terraces.

The first two phases of the development consist of 85 and 42 homes respectively and offer a wide range of flat types to choose from, with spectacular views of Isla del Fraile and Aguilas Bay.

The development is located in the Isla del Fraile resort, which offers sports facilities, restaurants, private security and monitoring. Shops, supermarket, restaurants, cinemas and all the services available in the town of Águilas are just minutes away.