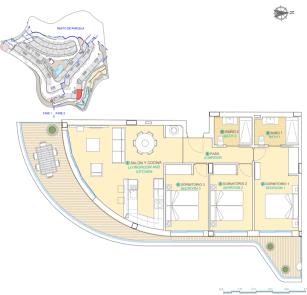

# **Apartment right on the beach**

Offer ID: 4980

From 298000 €

Completion date:

**Type:** Apartment

Number of bathrooms: 2 Number of bedrooms: 2

**Area:** 57.82 m<sup>2</sup>

City: Aguilas

The first two phases of the development consist of 85 and 42 homes respectively and offer a wide range of flat types to choose from, with spectacular views of Isla del Fraile and Aguilas Bay.

The development is located in the Isla del Fraile resort, which offers sports facilities, restaurants, private security and monitoring. Shops, supermarket, restaurants, cinemas and all the services available in the town of Águilas are just minutes away.