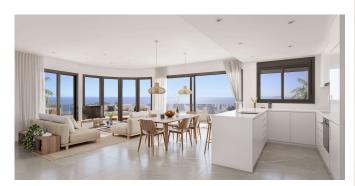

### **Property Description**

An exclusive property with direct access to the beach. Precious materials and an abundance of vegetation ensure perfect harmony between the houses and the natural environment in which they are located. Flats and penthouses with large, bright spaces and spectacular terraces of more than 20 m2 in most of the properties, which offer magnificent views thanks to their glass balustrades.

Flats, penthouses with 1, 2, 3 and 4 bedrooms and magnificent terraces. Overlooking the sea on the hill in front of the "Isla del Fraile" with spectacular views. The flats have been designed to make the most of the natural light and spectacular views of the Mediterranean Sea from their large terraces.