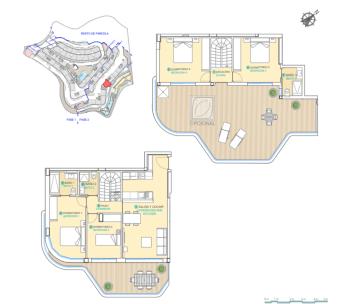

# **Apartment right on the beach**

Offer ID: 4980

From 298000 €

Completion date:

**Type:** Apartment

Number of bathrooms: 2 Number of bedrooms: 2

**Area:** 57.82 m<sup>2</sup>

City: Aguilas

### **Property Description**

An exclusive property with direct access to the beach. Precious materials and an abundance of vegetation ensure perfect harmony between the houses and the natural environment in which they are located. Flats and penthouses with large, bright spaces and spectacular terraces of more than 20 m2 in most of the properties, which offer magnificent views thanks to their glass balustrades.

Flats, penthouses with 1, 2, 3 and 4 bedrooms and magnificent terraces. Overlooking the sea on the hill in front of the "Isla del Fraile" with spectacular views. The flats have been designed to make the most of the natural light and spectacular views of the Mediterranean Sea from their large terraces.

The first two phases of the development consist of 85 and 42 homes respectively and offer a wide range of flat types to choose from, with spectacular views of Isla del Fraile and Aguilas Bay.

The development is located in the Isla del Fraile resort, which offers sports facilities, restaurants, private security and monitoring. Shops, supermarket, restaurants, cinemas and all the services available in the town of Águilas are just minutes away.