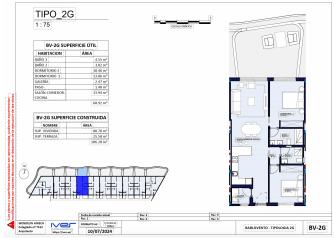

| UDIVATOP         UBR         97-27         97.07         97.07         97.07         97.07         97.07         97.07         97.07         97.07         97.07         97.07         97.07         97.07         97.07         97.07         97.07         97.07         97.07         97.07         97.07         97.07         97.07         97.07         97.07         97.07         97.07         97.07         97.07         97.07         97.07         97.07         97.07         97.07         97.07         97.07         97.07         97.07         97.07         97.07         97.07         97.07         97.07         97.07         97.07         97.07         97.07         97.07         97.07         97.07         97.07         97.07         97.07         97.07         97.07         97.07         97.07         97.07         97.07         97.07         97.07         97.07         97.07         97.07         97.07         97.07         97.07         97.07         97.07         97.07         97.07         97.07         97.07         97.07         97.07         97.07         97.07         97.07         97.07         97.07         97.07         97.07         97.07         97.07         97.07         97.07         97.07 <t< th=""><th colspan="10">DOSTĘPNOŚĆ NALEŻY ZWERYFIKOWAĆ U AGENTA</th></t<>                                                                                                                                                                    | DOSTĘPNOŚĆ NALEŻY ZWERYFIKOWAĆ U AGENTA |                |          |        |               |      |       |             |              |  |
|--------------------------------------------------------------------------------------------------------------------------------------------------------------------------------------------------------------------------------------------------------------------------------------------------------------------------------------------------------------------------------------------------------------------------------------------------------------------------------------------------------------------------------------------------------------------------------------------------------------------------------------------------------------------------------------------------------------------------------------------------------------------------------------------------------------------------------------------------------------------------------------------------------------------------------------------------------------------------------------------------------------------------------------------------------------------------------------------------------------------------------------------------------------------------------------------------------------------------------------------------------------------------------------------------------------------------------------------------------------------------------------------------------------------------------------------------------------------------------------------------------------------------|-----------------------------------------|----------------|----------|--------|---------------|------|-------|-------------|--------------|--|
| ODVANTO         UBR         97-27         PE/DR         PE/DR <th< th=""><th>Edificio</th><th>ESTADO</th><th>Vivienda</th><th></th><th></th><th>Dorm</th><th>Baños</th><th>Orientación</th><th>PRECIO</th></th<>                                                                                               | Edificio                                | ESTADO         | Vivienda |        |               | Dorm | Baños | Orientación | PRECIO       |  |
| ODTAVENTO         UBRE         97-20         97.07         97.07         97.07         97.07         97.07         97.07         97.07         97.07         97.07         97.07         97.07         97.07         97.07         97.07         97.07         97.07         97.07         97.07         97.07         97.07         97.07         97.07         97.07         97.07         97.07         97.07         97.07         97.07         97.07         97.07         97.07         97.07         97.07         97.07         97.07         97.07         97.07         97.07         97.07         97.07         97.07         97.07         97.07         97.07         97.07         97.07         97.07         97.07         97.07         97.07         97.07         97.07         97.07         97.07         97.07         97.07         97.07         97.07         97.07         97.07         97.07         97.07         97.07         97.07         97.07         97.07         97.07         97.07         97.07         97.07         97.07         97.07         97.07         97.07         97.07         97.07         97.07         97.07         97.07         97.07         97.07         97.07         97.07         97.07         97.07                                                                                                                                                                                                                                               | SOTAVENTO                               | LIBRE          | SV - 2D  | 87,08  | 47,14         | 2    | 2     | SUR         | 590.000,00 € |  |
| ODVANTO         UBR         97-20         15.17         16.44         3         2         500         6000000           ODVANTO         UBR         97-20         50.17         16.97         2         2         50.00         6000000           ODVANTO         UBR         97-30         60.7         25.56         2         2         50.00         6000000           ODVANTO         UBR         97-30         80.7         25.56         2         2         50.00         40000000           ODVANTO         UBR         97-30         80.7         25.56         2         2         50.00         40000000           ODVANTO         UBR         97-30         10.00         3         2         50.00         40000000           ODVANTO         UBR         97-50         60.01-7.50         60.01-7.50         3         2         50.00         6000000           ODVANTO         UBR         97-10         107.40         7.00         3         2         50.00         60.000000           ODVANTO         UBR         97-10         107.40         7.00         3         2         50.00         60.000000           DARLOVATO         UBR         97-10<                                                                                                                                                                                                                                                                                                                                             | SOTAVENTO                               | LIBRE          | SV - 2F  | 87,08  | 49,23         | 2    | 2     | SUR         | 590.000,00 € |  |
| ODTAVENTO         UBRE         97-18         60,7         55,56         2         2         54.6         400,000,00           DOTAVENTO         UBRE         37-30         60,7         25,55         2         2         54.8         400,000,00           DOTAVENTO         UBRE         37-30         25,55         2         2         54.8         400,000,00           DOTAVENTO         UBRE         37-30         22,55         56,67         3         3         55.5           DOTAVENTO         UBRE         57-40         97,67         34.7         3         2         56,67         56,67         3         35.5         56,67         3         32.5         56,67         3         3         50,000,000         56,000,000         56,000,000         56,000,000         56,000,000         56,000,000         56,000,000         56,000,000         56,000,000         56,000,000         56,000,000         56,000,000         56,000,000         56,000,000         56,000,000         56,000,000         56,000,000         56,000,000         56,000,000         56,000,000         56,000,000         56,000,000         56,000,000         56,000,000         56,000,000         56,000,000         56,000,000         56,000,000         56,000,000         <                                                                                                                                                                                                                                  | SOTAVENTO                               | LIBRE          | SV - 21  | 87,09  | 56,35         | 2    | 2     | SUR         | 590.000,00 € |  |
| ODTAVENTO         UBRE         97-314         96,07         25,56         2         2         54         460,000,00           ODTAVENTO         UBRE         97-314         80,7         25,56         2         2         54.8         490,000,00           ODTAVENTO         UBRE         97-31         80,7         2         5,87         400,000,00         55.5         2         2         54.8         400,000,00         55.5         55.5         55.5         55.0         55.0         75.00,00,00         55.5         55.0         75.00,00,00         55.0         75.00,00,00         55.0         75.00,00,00         55.0         75.00,00,00         55.0         75.00,00,00         55.0         75.00,00,00         55.00         75.00,00,00         55.00         75.00,00,00         55.00         75.00,00,00         55.00         75.00,00,00         55.00         75.00,00,00         55.00         75.00,00,00         55.00         75.00,00,00         55.00         75.00,00,00         55.00         75.00,00,00         55.00         75.00,00,00         55.00         75.00,00,00         55.00         75.00,00,00         55.00         75.00,00,00         55.00         75.00,00,00         55.00         75.00,00,00         55.00         75.00,00,00         55                                                                                                                                                                                                             | SOTAVENTO                               | LIBRE          | SV - 2J  | 125,17 | 82,48         | 3    | 2     | SUR         | 690.000,00 € |  |
| ODTAVENTO         UBRE         97-30         96.07         95.56         27         55.67         48         49.00007           ODTAVENTO         BESKAP AGAAGA         97-30         129.56         66.67         8         8         98.00           ODTAVENTO         LBRE         97-40         97.72         93.07         3         2         50.07         75.00,000           ODTAVENTO         LBRE         97-40         85,14         75,24         2         2         50.07         76.00,000           ODTAVENTO         LBRE         97-40         85,14         75,24         2         2         50.07         76.00,000           ODTAVENTO         LBRE         97-50         99,83         64.12 * 54.00         2         2         50.07         50.00,000           ALLOCOLOR         197,10         10,43         2         2         50.00         60.00,000           ALLOCOLOR         197,10         14,54         2         2         50.00         60.00,000           ALLOCOLOR         197,11         10,64         10,14         2         2         50.00         60.00,000           ALLOCOLOR         197,11         10,64         10,14         2 <td< td=""><td>SOTAVENTO</td><td>LIBRE</td><td>SV - 3B</td><td>80,7</td><td>25,56</td><td>2</td><td>2</td><td>SUR</td><td>490.000,00 €</td></td<>                                                                                                                                                                                 | SOTAVENTO                               | LIBRE          | SV - 3B  | 80,7   | 25,56         | 2    | 2     | SUR         | 490.000,00 € |  |
| DOTIVETO         ISSMA PAGADA         39'.31         39'.31         99'.30'         96'.67'         3         2         5         7         50000,00'           DOTAVETO         LIBE         3V'.46'         65,34'         76,24'         2         2         5.00         7         7         30'.20'         7         7         7         30'.20'         7         7         7         30'.20'         7         7         7         7         7         7         7         7         7         7         7         7         7         7         7         7         7         7         7         7         7         7         7         7         7         7         7         7         7         7         7         7         7         7         7         7         7         7         7         7         7         7         7         7         7         7         7         7         7         7         7         7         7         7         7         7         7         7         7         7         7         7         7         7         7         7         7         7         7         7         7                                                                                                                                                                                                                                                                                                                                                                               | SOTAVENTO                               | LIBRE          | SV - 3H  | 80,7   | 25,56         | 2    | 2     | SUR         | 490.000,00 € |  |
| ODTAVENTO         UBRE         97-40         97.72         97.87         97.87         97.87         97.87         97.80         97.80         97.80         97.80         97.80         97.80         97.80         97.80         97.80         97.80         97.80         97.80         97.80         97.80         97.80         97.80         97.80         97.80         97.80         97.80         97.80         97.80         97.80         97.80         97.80         97.80         97.80         97.80         97.80         97.80         97.80         97.80         97.80         97.80         97.80         97.80         97.80         97.80         97.80         97.80         97.80         97.80         97.80         97.80         97.80         97.80         97.80         97.80         97.80         97.80         97.80         97.80         97.80         97.80         97.80         97.80         97.80         97.80         97.80         97.80         97.80         97.80         97.80         97.80         97.80         97.80         97.80         97.80         97.80         97.80         97.80         97.80         97.80         97.80         97.80         97.80         97.80         97.80         97.80         97.80                                                                                                                                                                                                                                               | SOTAVENTO                               | LIBRE          | SV - 3I  | 80,7   | 25,56         | 2    | 2     | SUR         | 490.000,00 € |  |
| ODTAVENTO         UBRE         3Y-46'         (6,5,4)         (75,4)         (2)         2         54         76,000,000           DOTAVENTO         UBRE         3Y-56'         109,33         64,11,175,22'         3         2         54         55,000,000           DOTAVENTO         UBRE         3Y-56'         56,95         66,20 - 65,00         3         2         54         55,000,000           DOTAVENTO         UBRE         8Y-10         107,78         712,45,80         2         2         MAR         68,000,000           BARDOWNTO         UBRE         8Y-10         107,78         714,58         2         2         MAR         61,000,000           BARDOWNTO         UBRE         8Y-10         87,01         45,4         2         2         MAR         51,000,000           BARDOWNTO         UBRE         8Y-11         87,01         45,4         2         2         MAR         51,000,000           BARDOWNTO         UBRE         8Y-11         10,041         6,14         2         2         MAR         51,000,000           BARDOWNTO         UBRE         8Y-11         10,041         6,14         2         2         MAR         51,000,000                                                                                                                                                                                                                                                                                                                           | SOTAVENTO                               | RESERVA PAGADA | SV - 3J  | 129,96 | 66,67         | 3    | 3     | SUR         |              |  |
| UDIVATOP         UBR         95-5A         95.07         64.17         95.27         95.87         95.07         95.07         95.07         95.07         95.07         95.07         95.07         95.07         95.07         95.07         95.07         95.07         95.07         95.07         95.07         95.07         95.07         95.07         95.07         95.07         95.07         95.07         95.07         95.07         95.07         95.07         95.07         95.07         95.07         95.07         95.07         95.07         95.07         95.07         95.07         95.07         95.07         95.07         95.07         95.07         95.07         95.07         95.07         95.07         95.07         95.07         95.07         95.07         95.07         95.07         95.07         95.07         95.07         95.07         95.07         95.07         95.07         95.07         95.07         95.07         95.07         95.07         95.07         95.07         95.07         95.07         95.07         95.07         95.07         95.07         95.07         95.07         95.07         95.07         95.07         95.07         95.07         95.07         95.07         95.07         95.07 <t< td=""><td>SOTAVENTO</td><td>LIBRE</td><td>SV - 4A</td><td>97,72</td><td>93,37</td><td>3</td><td>2</td><td>SUR</td><td>750.000,00 €</td></t<>                                                                                                | SOTAVENTO                               | LIBRE          | SV - 4A  | 97,72  | 93,37         | 3    | 2     | SUR         | 750.000,00 € |  |
| UDRACTOR         UBRE         9Y-5C         96,80         160,20,90         3         2         5         60,00,00           ARADOWNTO         UBRE         PV-10         102,79         124,59         2         2         MAR         66,00,00           ARADOWNTO         UBRE         PV-18         102,79         124,59         2         2         MAR         66,00,00           ARADOWNTO         UBRE         PV-18         87,01         45,4         2         2         MAR         56,00,00           ARADOWNTO         UBRE         PV-18         87,01         45,4         2         2         MAR         58,00,00           ARADOWNTO         UBRE         PV-11         87,01         45,4         2         2         MAR         58,00,00           ARADOWNTO         UBRE         PV-11         10,61         6,41         2         2         MAR         68,00,00           ARADOWNTO         UBRE         PV-11         10,64         91,18         2         2         MAR         68,00,00           ARADOWNTO         UBRE         PV-16         60,7         25,58         2         2         MAR         20,00,00           ARADOWNTO <t< td=""><td>SOTAVENTO</td><td>LIBRE</td><td>SV - 4F</td><td>86,34</td><td>76,24</td><td>2</td><td>2</td><td>SUR</td><td>740.000,00 €</td></t<>                                                                                                                                                                                                   | SOTAVENTO                               | LIBRE          | SV - 4F  | 86,34  | 76,24         | 2    | 2     | SUR         | 740.000,00 € |  |
| BARDOWNTO         UBRE         FV -1A         107,79         124,891         2         2         MAR         640.000,00           BARDOWNTO         UBRE         FV -1C         107,48         71,69         3         2         MAR         630.00,00           BARDOWNTO         UBRE         FV -1C         107,48         71,69         3         2         MAR         630.00,00           BARDOWNTO         UBRE         FV -1C         F7,01         65,79         2         2         MAR         630.00,00           BARDOWNTO         UBRE         FV -1C         F7,01         65,79         2         2         MAR         630.00,00           BARDOWNTO         UBRE         FV -1F         F7,01         64,74         2         2         MAR         630.00,00           BARDOWNTO         UBRE         FV -1F         100,41         61,94         2         2         MAR         630.00,00           BARDOWNTO         UBRE         FV -1F         100,44         61,94         2         2         MAR         670.000           BARDOWNTO         UBRE         FV -2F         80,77         25,54         2         2         MAR         510.000           BAR                                                                                                                                                                                                                                                                                                                                    | SOTAVENTO                               | LIBRE          | SV - 5A  | 109,23 | 84.11 + 75.92 | 3    | 2     | SUR         | 950.000,00 € |  |
| BARD/WRYD         UBR         PV-18         D7.0H         T.0H         S         Z         MAR         G30.000,0T           BARD/WRYD         UBR         PV-16         B7.01         45,4         2         Z         MAR         S30.000,0T           BARD/WRYD         UBR         PV-16         B7.01         45,4         2         Z         MAR         S30.000,0T           BARD/WRYD         UBR         PV-16         B7.01         45,4         2         Z         MAR         S30.000,0T           BARD/WRYD         UBR         PV-11         B7.01         45,4         2         Z         MAR         S30.000,0T           BARD/WRYD         UBR         PV-11         106,41         0,18         2         Z         MAR         630.000,0T           BARD/WRYD         UBR         PV-11         106,41         0,18         2         Z         MAR         630.000,0T           BARD/WRYD         UBR         PV-11         106,41         0,18         2         Z         MAR         630.000,0T           BARD/WRYD         UBR         PV-28         0,17         2,55         Z         A         2         MAR         230.000,0T           BARD                                                                                                                                                                                                                                                                                                                                             | SOTAVENTO                               | LIBRE          | SV - 5C  | 96,89  | 60,20 + 68,80 | 3    | 2     | SUR         | 850.000,00 € |  |
| BARLOYENTO         UBR         PV-1C         PF/2D1         PF/3D1         PF/3                                                                                                                                                                                                                                                                            | BARLOVENTO                              | LIBRE          | BV - 1A  | 102,79 | 124,98        | 2    | 2     | MAR         | 680.000,00 € |  |
| BARD/WRYD         LIBE         FV :10         FV 70:1         FV 70:1 <thfv 70:1<="" th=""> <thfv 70:1<="" th=""> <thfv< td=""><td>BARLOVENTO</td><td>LIBRE</td><td>BV - 18</td><td>107,48</td><td>71,69</td><td>3</td><td>2</td><td>MAR</td><td>630.000,00 €</td></thfv<></thfv></thfv> | BARLOVENTO                              | LIBRE          | BV - 18  | 107,48 | 71,69         | 3    | 2     | MAR         | 630.000,00 € |  |
| BARLOYENTO         LIBER         PV-19'         PT/27C         P5/47C         P5/47                                                                                                                                                                                                                                          | BARLOVENTO                              | LIBRE          | BV - 1C  | 87,01  | 45,4          | 2    | 2     | MAR         | 580.000,00 € |  |
| BARLOYENTO         LINE         PV-1N         PC/A1         65,41         2         2         MAR         930.000,00           BARLOYENTO         LIBER         PV-1N         100,41         69,4         3         2         MAR         630.00,00           BARLOYENTO         LIBER         PV-1N         100,44         69,4         3         2         MAR         630.00,00           BARLOYENTO         LIBER         PV-1N         100,44         51,86         3         2         KAR         673.000           BARLOYENTO         RESKAP ARCADA         PV-2N         101,14         52,66         3         2         KAR         673.000           BARLOYENTO         LIBER         PV-2N         101,14         52,66         3         2         KAR         513.000         2         3         340.000         340.000         340.000         340.000         340.000         340.000         340.000         340.000         340.000         340.000         340.000         340.000         340.000         340.000         340.000         340.000         340.000         340.000         340.000         340.000         340.000         340.000         340.000         340.000         340.000         340.000 <td< td=""><td>BARLOVENTO</td><td>LIBRE</td><td>BV - 1E</td><td>87,01</td><td>45,39</td><td>2</td><td>2</td><td>MAR</td><td>580.000,00 €</td></td<>                                                                                                                             | BARLOVENTO                              | LIBRE          | BV - 1E  | 87,01  | 45,39         | 2    | 2     | MAR         | 580.000,00 € |  |
| BARLOYENTO         LIBER         FV -11         DO(A).1         OP(A)         OP(A)         S         2         MAR         C202000.0           BARLOYENTO         LIBER         FV -10         DO(A).4         P1,18         2         2         MAR         C20200.00           BARLOYENTO         LIBER         FV -20         DO(A).4         P1,18         2         2         MAR         C2020.00.00           BARLOYENTO         LIBER         FV -20         BO,7         25,58         2         2         MAR         S02.00.00           BARLOYENTO         LIBER         FV -20         BO,7         25,58         2         2         MAR         S02.00.00           BARLOYENTO         LIBER         FV -20         BO,7         25,58         2         2         MAR         S02.00.00           BARLOYENTO         LIBER         FV -20         BO,7         25,58         2         2         MAR         S02.00.00           BARLOYENTO         LIBER         FV -20         BO,7         25,58         2         2         MAR         S02.00.00           BARLOYENTO         LIBER         FV -20         BO,7         25,58         2         2         ANAR         S02.00.00                                                                                                                                                                                                                                                                                                                   | BARLOVENTO                              | LIBRE          | BV - 1F  | 87,02  | 45,4          | 2    | 2     | MAR         | 580.000,00 € |  |
| BARD/WITO         UBRE         FV-10         50,64         91,18         2         2         MAR         670,000,00           BARD/WITO         RESKAP ARADAD         FV-20         B0,14         S3,66         S         S         A         A           BARD/WITO         RESKAP ARADAD         FV-20         B0,7         Z5,58         2         Z         MAR         F0,000,00           BARD/WITO         LIBR         FV-20         B0,7         Z5,58         2         2         MAR         F0,000,00           MARD/WITO         LIBR         FV-20         B0,7         Z5,58         2         2         MAR         510,000,00           MARD/WITO         LIBR         FV-20         B0,7         Z5,58         2         2         MAR         510,000,00           MARD/WITO         LIBR         FV-20         B0,7         Z5,58         2         2         MAR         510,000,00           MARD/WITO         LIBR         FV-20         B0,7         Z5,58         2         2         MAR         510,000,00           MARD/WITO         LIBR         FV-20         B0,7         Z5,58         2         2         MAR         520,000,00           MAR/WITO<                                                                                                                                                                                                                                                                                                                                    | BARLOVENTO                              | LIBRE          | BV - 1H  | 87,01  | 45,41         | 2    | 2     | MAR         | 580.000,00 € |  |
| BARD/WRYD         RESHW APAGADA         BV - 2A         101,14         53.06         3         2         MAR           BARD/WRYD         RESHW APAGADA         BV - 2A         B0,7         25.58         2         2         MAR           BARD/WRYD         LIBRE         BV - 2C         B0,7         25.58         2         2         MAR         50.000,000           BARD/WRYD         LIBRE         BV - 2C         B0,7         25.58         2         2         MAR         50.000,000           BARD/WRYD         LIBRE         BV - 2C         B0,7         25.58         2         2         MAR         50.000,000           BARD/WRYD         LIBRE         BV - 2C         B0,7         25.58         2         2         MAR         50.000,000           BARD/WRYD         LIBRE         BV - 2K         B0,7         25.58         2         2         MAR         50.000,000           BARD/WRYD         LIBRE         BV - 2K         B0,7         25.58         2         2         MAR         50.000,000           BARD/WRYD         LIBRE         BV - 2K         B0,7         25.58         2         2         MAR         50.000,00           BARD/WRYD         L                                                                                                                                                                                                                                                                                                                           | BARLOVENTO                              | LIBRE          | BV - 11  | 100,41 | 69,4          | 3    | 2     | MAR         | 620.000,00 € |  |
| BARLOYENTO         DESTA PARABAN         BV -2B         D0,7         25,58         2         2         MAR         50,000,00           MARLOYENTO         UBRE         BV -2C         60,7         25,58         2         2         MAR         51,000,00,00           MARLOYENTO         UBRE         BV -2C         60,7         25,58         2         2         MAR         51,000,00,00           MARLOYENTO         UBRE         BV -2C         60,7         25,58         2         2         MAR         51,000,00           MARLOYENTO         UBRE         BV -2C         BR,7         25,58         2         2         MAR         51,000,00           MARLOYENTO         UBRE         BV -24         BR,7         25,58         2         2         MAR         51,000,00           MARLOYENTO         UBRE         BV -24         BR,7         25,58         2         2         MAR         51,000,00           MARLOYENTO         UBRE         BV -24         BR,7         25,58         2         2         MAR         51,000,00           MARLOYENTO         UBRE         BV -3E         50,55         73,77         3         2         MAR         75,000,000,000,000,000,000,000,000,00                                                                                                                                                                                                                                                                                                          | BARLOVENTO                              | LIBRE          | BV - 1J  | 108,64 | 91,18         | 2    | 2     | MAR         | 670.000,00 € |  |
| BARLOYENTO         UBER         BY-2C         B0,7         25,58         2         2         MAR         940,000,00           BARLOYENTO         UBER         BY-2C         B0,7         25,58         2         2         MAR         520,000,07           BARLOYENTO         UBER         BY-2C         B0,7         25,58         2         2         MAR         520,000,07           BARLOYENTO         UBER         BY-2C         B0,7         25,58         2         2         MAR         520,000,07           BARLOYENTO         UBER         BY-2C         B0,7         25,58         2         2         MAR         520,000,07           BARLOYENTO         UBER         BY-2K         B0,7         25,58         2         2         MAR         520,000,07           BARLOYENTO         UBER         BY-2K         B0,7         25,58         2         2         MAR         520,000,07           BARLOYENTO         UBER         BY-3E         B0,55         73,77         3         2         MAR         750,000,00           BARLOYENTO         UBER         BY-3E         97,27         3         2         MAR         750,000,01           BARLOYENTO                                                                                                                                                                                                                                                                                                                                             | BARLOVENTO                              | RESERVA PAGADA | BV - 2A  | 101,14 | 53,06         | 3    | 2     | MAR         |              |  |
| BARLOYENTO         UBRE         BV - 2D         B0,7         25,58         2         2         MAR         520,000,00           BARLOYENTO         UBRE         BV - 2D         B0,7         25,58         2         2         MAR         520,000,00           BARLOYENTO         UBRE         BV - 2D         B0,7         25,58         2         2         MAR         520,000,00           BARLOYENTO         UBRE         BV - 2D         B0,7         25,58         2         2         MAR         520,000,00           BARLOYENTO         UBRE         BV - 2D         B0,7         25,58         2         2         MAR         520,000,00           BARLOYENTO         UBRE         BV - 2D         B0,7         25,58         2         2         MAR         520,000,00           BARLOYENTO         UBRE         BV - 2D         B0,7         25,58         2         2         MAR         520,000,00           BARLOYENTO         UBRE         BV - 3E         9,15         73,97         3         2         MAR         750,000,00           BARLOYENTO         UBRE         BV - 3E         95,15         70,37         3         2         MAR         750,000,00         00,0000                                                                                                                                                                                                                                                                                                                   | BARLOVENTO                              | RESERVA PAGADA | BV - 2B  | 80,7   | 25,58         | 2    | 2     | MAR         |              |  |
| BARLOVENTO         LIBER         PV-2P         B(0,7)         25,58         2         2         MAR         502.000,000           BARLOVENTO         LIBER         PV-2P         B(0,7)         25,58         2         2         MAR         502.000,000           BARLOVENTO         LIBER         PV-2P         B(0,7)         25,58         2         2         MAR         502.000,000           BARLOVENTO         LIBER         PV-2P         B(0,7)         25,58         2         2         MAR         502.000,000           BARLOVENTO         LIBER         PV-2P         B(0,7)         25,58         2         2         MAR         502.000,000           BARLOVENTO         LIBER         PV-3E         B(0,7)         25,58         2         2         MAR         502.000,000           BARLOVENTO         LIBER         PV-3E         B(0,7)         7,77         3         2         MAR         750.000,000           BARLOVENTO         LIBER         PV-3E         9,72,7         3         2         MAR         750.000,000                                                                                                                                                                                                                                                                                                                                                                                                                                                                   | BARLOVENTO                              | LIBRE          | BV - 2C  | 80,7   | 25,58         | 2    | 2     | MAR         | 540.000,00 € |  |
| BARLOYENTO         UBRE         BV - 20         B0,7         25,58         2         2         MAR         520,000,00           BARLOYENTO         UBRE         BV - 20         B0,7         25,58         2         2         MAR         520,000,00           BARLOYENTO         UBRE         BV - 20         B0,7         25,58         2         2         MAR         520,000,00           BARLOYENTO         UBRE         BV - 20         B0,7         25,58         2         2         MAR         520,000,00           BARLOYENTO         UBRE         BV - 20         B0,15         71,97         3         2         MAR         75,000,000           BARLOYENTO         UBRE         BV - 3E         95,15         71,97         3         2         MAR         75,000,000           BARLOYENTO         UBRE         BV - 3E         97,27         76,13 * 70,2         3         2         MAR         90,000,000                                                                                                                                                                                                                                                                                                                                                                                                                                                                                                                                                                                          | BARLOVENTO                              | LIBRE          | BV - 2D  | 80,7   | 25,58         | 2    | 2     | MAR         | 520.000,00 € |  |
| BARLOYENTO         LIBER         PV-2H         B0,7         25,58         2         Z         MAR         520,000,000           ARLOYENTO         LIBER         PV-2H         B0,7         25,58         2         Z         MAR         520,000,000           ARLOYENTO         LIBER         PV-3E         56,15         73,77         3         Z         MAR         750,000,000           BARLOYENTO         LIBER         FV-3E         97,57         60,13 * 70,22         Z         XAR         750,000,000           BARLOYENTO         LIBER         FV-4B         97,27         60,13 * 70,22         Z         MAR         750,000,000                                                                                                                                                                                                                                                                                                                                                                                                                                                                                                                                                                                                                                                                                                                                                                                                                                                                       | BARLOVENTO                              | LIBRE          | BV - 2F  | 80,7   | 25,58         | 2    | 2     | MAR         | 520.000,00 € |  |
| JARLOVENTO         LIBRE         BV - 21         B0,7         25,58         2         2         MAR         \$20,000,00           ADALOVENTO         LIBRE         BV - 3E         56,15         73,97         3         2         MAR         750,000,00           ADALOVENTO         LIBRE         BV - 3E         56,15         73,97         3         2         MAR         750,000,00           ADALOVENTO         LIBRE         BV - 4B         97,27         60,13 * 70,62         3         2         MAR         90,000,00                                                                                                                                                                                                                                                                                                                                                                                                                                                                                                                                                                                                                                                                                                                                                                                                                                                                                                                                                                                     | BARLOVENTO                              | LIBRE          | BV - 2G  | 80,7   | 25,58         | 2    | 2     | MAR         | 520.000,00 € |  |
| BARLOVENTO         UBRE         BV - 3E         96,15         73,97         3         2         MAR         750,000,00           BARLOVENTO         LIBRE         BV - 4B         97,27         60,13 + 70,62         3         2         MAR         900,000,00                                                                                                                                                                                                                                                                                                                                                                                                                                                                                                                                                                                                                                                                                                                                                                                                                                                                                                                                                                                                                                                                                                                                                                                                                                                         | BARLOVENTO                              | LIBRE          | BV - 2H  | 80,7   | 25,58         | 2    | 2     | MAR         | 520.000,00 € |  |
| BARLOVENTO LIBRE BV-4B 97,27 60,13 + 70,62 3 2 MAR 900.000,00 €                                                                                                                                                                                                                                                                                                                                                                                                                                                                                                                                                                                                                                                                                                                                                                                                                                                                                                                                                                                                                                                                                                                                                                                                                                                                                                                                                                                                                                                          | BARLOVENTO                              | LIBRE          | BV - 21  | 80,7   | 25,58         | 2    | 2     | MAR         | 520.000,00 € |  |
|                                                                                                                                                                                                                                                                                                                                                                                                                                                                                                                                                                                                                                                                                                                                                                                                                                                                                                                                                                                                                                                                                                                                                                                                                                                                                                                                                                                                                                                                                                                          | BARLOVENTO                              | LIBRE          | BV - 3E  | 96,15  | 73,97         | 3    | 2     | MAR         | 750.000,00 € |  |
| 3ARLOVENTO LIBRE BV-4D 96,92 60,24+68.62 3 2 MAR 900.000,00 €                                                                                                                                                                                                                                                                                                                                                                                                                                                                                                                                                                                                                                                                                                                                                                                                                                                                                                                                                                                                                                                                                                                                                                                                                                                                                                                                                                                                                                                            | BARLOVENTO                              | LIBRE          | BV - 4B  | 97,27  | 60,13 + 70,62 | 3    | 2     | MAR         | 900.000,00 € |  |
|                                                                                                                                                                                                                                                                                                                                                                                                                                                                                                                                                                                                                                                                                                                                                                                                                                                                                                                                                                                                                                                                                                                                                                                                                                                                                                                                                                                                                                                                                                                          | BARLOVENTO                              | LIBRE          | BV - 4D  | 96,92  | 60,24 + 68.62 | 3    | 2     | MAR         | 900.000,00 € |  |