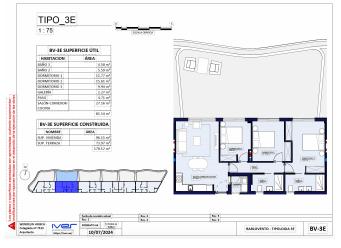

| UDIVATOP         UBR         97-27         97.07         97.07         97.07         97.07         97.07         97.07         97.07         97.07         97.07         97.07         97.07         97.07         97.07         97.07         97.07         97.07         97.07         97.07         97.07         97.07         97.07         97.07         97.07         97.07         97.07         97.07         97.07         97.07         97.07         97.07         97.07         97.07         97.07         97.07         97.07         97.07         97.07         97.07         97.07         97.07         97.07         97.07         97.07         97.07         97.07         97.07         97.07         97.07         97.07         97.07         97.07         97.07         97.07         97.07         97.07         97.07         97.07         97.07         97.07         97.07         97.07         97.07         97.07         97.07         97.07         97.07         97.07         97.07         97.07         97.07         97.07         97.07         97.07         97.07         97.07         97.07         97.07         97.07         97.07         97.07         97.07         97.07         97.07         97.07         97.07 <t< th=""><th colspan="10">DOSTĘPNOŚĆ NALEŻY ZWERYFIKOWAĆ U AGENTA</th></t<>                                                                                                                                                                    | DOSTĘPNOŚĆ NALEŻY ZWERYFIKOWAĆ U AGENTA |                |          |        |               |      |       |             |              |  |
|--------------------------------------------------------------------------------------------------------------------------------------------------------------------------------------------------------------------------------------------------------------------------------------------------------------------------------------------------------------------------------------------------------------------------------------------------------------------------------------------------------------------------------------------------------------------------------------------------------------------------------------------------------------------------------------------------------------------------------------------------------------------------------------------------------------------------------------------------------------------------------------------------------------------------------------------------------------------------------------------------------------------------------------------------------------------------------------------------------------------------------------------------------------------------------------------------------------------------------------------------------------------------------------------------------------------------------------------------------------------------------------------------------------------------------------------------------------------------------------------------------------------------|-----------------------------------------|----------------|----------|--------|---------------|------|-------|-------------|--------------|--|
| ODVANTO         UBR         97-27         PE/DR         PE/DR <th< th=""><th>Edificio</th><th>ESTADO</th><th>Vivienda</th><th></th><th></th><th>Dorm</th><th>Baños</th><th>Orientación</th><th>PRECIO</th></th<>                                                                                               | Edificio                                | ESTADO         | Vivienda |        |               | Dorm | Baños | Orientación | PRECIO       |  |
| ODTAVENTO         UBRE         97-20         97.07         97.07         97.07         97.07         97.07         97.07         97.07         97.07         97.07         97.07         97.07         97.07         97.07         97.07         97.07         97.07         97.07         97.07         97.07         97.07         97.07         97.07         97.07         97.07         97.07         97.07         97.07         97.07         97.07         97.07         97.07         97.07         97.07         97.07         97.07         97.07         97.07         97.07         97.07         97.07         97.07         97.07         97.07         97.07         97.07         97.07         97.07         97.07         97.07         97.07         97.07         97.07         97.07         97.07         97.07         97.07         97.07         97.07         97.07         97.07         97.07         97.07         97.07         97.07         97.07         97.07         97.07         97.07         97.07         97.07         97.07         97.07         97.07         97.07         97.07         97.07         97.07         97.07         97.07         97.07         97.07         97.07         97.07         97.07         97.07                                                                                                                                                                                                                                               | SOTAVENTO                               | LIBRE          | SV - 2D  | 87,08  | 47,14         | 2    | 2     | SUR         | 590.000,00 € |  |
| ODVANTO         UBR         97-20         15.17         16.44         3         2         500         6000000           ODVANTO         UBR         97-20         50.17         16.97         2         2         50.00         6000000           ODVANTO         UBR         97-30         60.7         25.56         2         2         50.00         6000000           ODVANTO         UBR         97-30         80.7         25.56         2         2         50.00         40000000           ODVANTO         UBR         97-30         80.7         25.56         2         2         50.00         40000000           ODVANTO         UBR         97-30         10.00         3         2         50.00         40000000           ODVANTO         UBR         97-50         60.01-7.50         60.01-7.50         3         2         50.00         6000000           ODVANTO         UBR         97-10         107.40         7.00         3         2         50.00         60.000000           ODVANTO         UBR         97-10         107.40         7.00         3         2         50.00         60.000000           DARLOVATO         UBR         97-10<                                                                                                                                                                                                                                                                                                                                             | SOTAVENTO                               | LIBRE          | SV - 2F  | 87,08  | 49,23         | 2    | 2     | SUR         | 590.000,00 € |  |
| ODTAVENTO         UBRE         97-18         60,7         55,56         2         2         54.6         400,000,00           DOTAVENTO         UBRE         37-30         60,7         25,55         2         2         54.8         400,000,00           DOTAVENTO         UBRE         37-30         25,55         2         2         54.8         400,000,00           DOTAVENTO         UBRE         37-30         22,55         56,67         3         3         55.5           DOTAVENTO         UBRE         57-40         97,67         34.7         3         2         56,67         56,67         3         35.5         56,67         3         32.5         56,67         3         3         50,000,000         56,000,000         56,000,000         56,000,000         56,000,000         56,000,000         56,000,000         56,000,000         56,000,000         56,000,000         56,000,000         56,000,000         56,000,000         56,000,000         56,000,000         56,000,000         56,000,000         56,000,000         56,000,000         56,000,000         56,000,000         56,000,000         56,000,000         56,000,000         56,000,000         56,000,000         56,000,000         56,000,000         56,000,000         <                                                                                                                                                                                                                                  | SOTAVENTO                               | LIBRE          | SV - 21  | 87,09  | 56,35         | 2    | 2     | SUR         | 590.000,00 € |  |
| ODTAVENTO         UBRE         97-314         96,07         25,56         2         2         54         460,000,00           ODTAVENTO         UBRE         97-314         80,7         25,56         2         2         54.8         490,000,00           ODTAVENTO         UBRE         97-31         80,7         2         5,87         400,000,00         55.5         2         2         54.8         400,000,00         55.5         55.5         55.5         55.0         55.0         75.00,00,00         55.5         55.0         75.00,00,00         55.0         75.00,00,00         55.0         75.00,00,00         55.0         75.00,00,00         55.0         75.00,00,00         55.0         75.00,00,00         55.00         75.00,00,00         55.00         75.00,00,00         55.00         75.00,00,00         55.00         75.00,00,00         55.00         75.00,00,00         55.00         75.00,00,00         55.00         75.00,00,00         55.00         75.00,00,00         55.00         75.00,00,00         55.00         75.00,00,00         55.00         75.00,00,00         55.00         75.00,00,00         55.00         75.00,00,00         55.00         75.00,00,00         55.00         75.00,00,00         55.00         75.00,00,00         55                                                                                                                                                                                                             | SOTAVENTO                               | LIBRE          | SV - 2J  | 125,17 | 82,48         | 3    | 2     | SUR         | 690.000,00 € |  |
| ODTAVENTO         UBRE         97-30         96.07         95.56         27         55.67         48         49.00007           ODTAVENTO         BESKAP AGAAGA         97-30         129.56         66.67         8         8         98.00           ODTAVENTO         LBRE         97-40         97.72         93.07         3         2         50.07         75.00,000           ODTAVENTO         LBRE         97-40         85,14         75,24         2         2         50.07         76.00,000           ODTAVENTO         LBRE         97-40         85,14         75,24         2         2         50.07         76.00,000           ODTAVENTO         LBRE         97-50         99,83         64.12 * 54.00         2         2         50.07         50.00,000           ALLOCOLOR         197,10         10,43         2         2         50.00         60.00,000           ALLOCOLOR         197,10         14,54         2         2         50.00         60.00,000           ALLOCOLOR         197,11         10,64         10,14         2         2         50.00         60.00,000           ALLOCOLOR         197,11         10,64         10,14         2 <td< td=""><td>SOTAVENTO</td><td>LIBRE</td><td>SV - 3B</td><td>80,7</td><td>25,56</td><td>2</td><td>2</td><td>SUR</td><td>490.000,00 €</td></td<>                                                                                                                                                                                 | SOTAVENTO                               | LIBRE          | SV - 3B  | 80,7   | 25,56         | 2    | 2     | SUR         | 490.000,00 € |  |
| DOTIVETO         ISSMA PAGADA         39'.31         39'.31         99'.30'         96'.67'         3         2         5         7         50000,00'           DOTAVETO         LIBE         3V'.46'         65,34'         76,24'         2         2         5.00         7         7         30'.20'         7         7         7         30'.20'         7         7         7         30'.20'         7         7         7         7         7         7         7         7         7         7         7         7         7         7         7         7         7         7         7         7         7         7         7         7         7         7         7         7         7         7         7         7         7         7         7         7         7         7         7         7         7         7         7         7         7         7         7         7         7         7         7         7         7         7         7         7         7         7         7         7         7         7         7         7         7         7         7         7         7         7         7                                                                                                                                                                                                                                                                                                                                                                               | SOTAVENTO                               | LIBRE          | SV - 3H  | 80,7   | 25,56         | 2    | 2     | SUR         | 490.000,00 € |  |
| ODTAVENTO         UBRE         97-40         97.72         97.87         97.87         97.87         97.87         97.80         97.80         97.80         97.80         97.80         97.80         97.80         97.80         97.80         97.80         97.80         97.80         97.80         97.80         97.80         97.80         97.80         97.80         97.80         97.80         97.80         97.80         97.80         97.80         97.80         97.80         97.80         97.80         97.80         97.80         97.80         97.80         97.80         97.80         97.80         97.80         97.80         97.80         97.80         97.80         97.80         97.80         97.80         97.80         97.80         97.80         97.80         97.80         97.80         97.80         97.80         97.80         97.80         97.80         97.80         97.80         97.80         97.80         97.80         97.80         97.80         97.80         97.80         97.80         97.80         97.80         97.80         97.80         97.80         97.80         97.80         97.80         97.80         97.80         97.80         97.80         97.80         97.80         97.80         97.80                                                                                                                                                                                                                                               | SOTAVENTO                               | LIBRE          | SV - 3I  | 80,7   | 25,56         | 2    | 2     | SUR         | 490.000,00 € |  |
| ODTAVENTO         UBRE         3Y-46'         (6,5,4)         (75,4)         (2)         2         54         76,000,000           DOTAVENTO         UBRE         3Y-56'         109,33         64,11,175,22'         3         2         54         55,000,000           DOTAVENTO         UBRE         3Y-56'         56,95         66,20 - 65,00         3         2         54         55,000,000           DOTAVENTO         UBRE         8Y-10         107,78         712,45,80         2         2         MAR         68,000,000           BARDOWNTO         UBRE         8Y-10         107,78         714,58         2         2         MAR         61,000,000           BARDOWNTO         UBRE         8Y-10         87,01         45,4         2         2         MAR         51,000,000           BARDOWNTO         UBRE         8Y-11         87,01         45,4         2         2         MAR         51,000,000           BARDOWNTO         UBRE         8Y-11         10,041         6,14         2         2         MAR         51,000,000           BARDOWNTO         UBRE         8Y-11         10,041         6,14         2         2         MAR         51,000,000                                                                                                                                                                                                                                                                                                                           | SOTAVENTO                               | RESERVA PAGADA | SV - 3J  | 129,96 | 66,67         | 3    | 3     | SUR         |              |  |
| UDIVATOP         UBR         95-5A         95.07         64.17         95.27         95.87         95.07         95.07         95.07         95.07         95.07         95.07         95.07         95.07         95.07         95.07         95.07         95.07         95.07         95.07         95.07         95.07         95.07         95.07         95.07         95.07         95.07         95.07         95.07         95.07         95.07         95.07         95.07         95.07         95.07         95.07         95.07         95.07         95.07         95.07         95.07         95.07         95.07         95.07         95.07         95.07         95.07         95.07         95.07         95.07         95.07         95.07         95.07         95.07         95.07         95.07         95.07         95.07         95.07         95.07         95.07         95.07         95.07         95.07         95.07         95.07         95.07         95.07         95.07         95.07         95.07         95.07         95.07         95.07         95.07         95.07         95.07         95.07         95.07         95.07         95.07         95.07         95.07         95.07         95.07         95.07         95.07 <t< td=""><td>SOTAVENTO</td><td>LIBRE</td><td>SV - 4A</td><td>97,72</td><td>93,37</td><td>3</td><td>2</td><td>SUR</td><td>750.000,00 €</td></t<>                                                                                                | SOTAVENTO                               | LIBRE          | SV - 4A  | 97,72  | 93,37         | 3    | 2     | SUR         | 750.000,00 € |  |
| UDRACTOR         UBRE         9Y-5C         96,80         160,20,90         3         2         5         60,00,00           ARADOWNTO         UBRE         PV-10         102,79         124,59         2         2         MAR         66,00,00           ARADOWNTO         UBRE         PV-18         102,79         124,59         2         2         MAR         66,00,00           ARADOWNTO         UBRE         PV-18         87,01         45,4         2         2         MAR         56,00,00           ARADOWNTO         UBRE         PV-18         87,01         45,4         2         2         MAR         58,00,00           ARADOWNTO         UBRE         PV-11         87,01         45,4         2         2         MAR         58,00,00           ARADOWNTO         UBRE         PV-11         10,61         6,41         2         2         MAR         68,00,00           ARADOWNTO         UBRE         PV-11         10,64         91,18         2         2         MAR         68,00,00           ARADOWNTO         UBRE         PV-16         60,7         25,58         2         2         MAR         20,00,00           ARADOWNTO <t< td=""><td>SOTAVENTO</td><td>LIBRE</td><td>SV - 4F</td><td>86,34</td><td>76,24</td><td>2</td><td>2</td><td>SUR</td><td>740.000,00 €</td></t<>                                                                                                                                                                                                   | SOTAVENTO                               | LIBRE          | SV - 4F  | 86,34  | 76,24         | 2    | 2     | SUR         | 740.000,00 € |  |
| BARDOWNTO         UBRE         FV -1A         107,79         124,891         2         2         MAR         640.000,00           BARDOWNTO         UBRE         FV -1C         107,48         71,69         3         2         MAR         630.00,00           BARDOWNTO         UBRE         FV -1C         107,48         71,69         3         2         MAR         630.00,00           BARDOWNTO         UBRE         FV -1C         F7,01         65,79         2         2         MAR         630.00,00           BARDOWNTO         UBRE         FV -1C         F7,01         65,79         2         2         MAR         630.00,00           BARDOWNTO         UBRE         FV -1F         F7,01         64,74         2         2         MAR         630.00,00           BARDOWNTO         UBRE         FV -1F         100,41         61,94         2         2         MAR         630.00,00           BARDOWNTO         UBRE         FV -1F         100,44         61,94         2         2         MAR         670.000           BARDOWNTO         UBRE         FV -2F         80,77         25,54         2         2         MAR         510.000           BAR                                                                                                                                                                                                                                                                                                                                    | SOTAVENTO                               | LIBRE          | SV - 5A  | 109,23 | 84.11 + 75.92 | 3    | 2     | SUR         | 950.000,00 € |  |
| BARD/WRYD         UBR         PV-18         D7.0H         T.0H         S         Z         MAR         G30.000,0T           BARD/WRYD         UBR         PV-16         B7.01         45,4         2         Z         MAR         S30.000,0T           BARD/WRYD         UBR         PV-16         B7.01         45,4         2         Z         MAR         S30.000,0T           BARD/WRYD         UBR         PV-16         B7.01         45,4         2         Z         MAR         S30.000,0T           BARD/WRYD         UBR         PV-11         B7.01         45,4         2         Z         MAR         S30.000,0T           BARD/WRYD         UBR         PV-11         106,41         0,18         2         Z         MAR         630.000,0T           BARD/WRYD         UBR         PV-11         106,41         0,18         2         Z         MAR         630.000,0T           BARD/WRYD         UBR         PV-11         106,41         0,18         2         Z         MAR         630.000,0T           BARD/WRYD         UBR         PV-28         0,17         2,55         Z         A         2         MAR         230.000,0T           BARD                                                                                                                                                                                                                                                                                                                                             | SOTAVENTO                               | LIBRE          | SV - 5C  | 96,89  | 60,20 + 68,80 | 3    | 2     | SUR         | 850.000,00 € |  |
| BARLOYENTO         UBR         PV-1C         PF/2D1         PF/3D1         PF/3                                                                                                                                                                                                                                                                            | BARLOVENTO                              | LIBRE          | BV - 1A  | 102,79 | 124,98        | 2    | 2     | MAR         | 680.000,00 € |  |
| BARD/WRYD         LIBE         FV :10         FV 70:1         FV 70:1 <thfv 70:1<="" th=""> <thfv 70:1<="" th=""> <thfv< td=""><td>BARLOVENTO</td><td>LIBRE</td><td>BV - 18</td><td>107,48</td><td>71,69</td><td>3</td><td>2</td><td>MAR</td><td>630.000,00 €</td></thfv<></thfv></thfv> | BARLOVENTO                              | LIBRE          | BV - 18  | 107,48 | 71,69         | 3    | 2     | MAR         | 630.000,00 € |  |
| BARLOYENTO         LIBER         PV-19'         PT/27C         P5/47C         P5/47                                                                                                                                                                                                                                          | BARLOVENTO                              | LIBRE          | BV - 1C  | 87,01  | 45,4          | 2    | 2     | MAR         | 580.000,00 € |  |
| BARLOYENTO         LINE         PV-1N         PC/A1         65,41         2         2         MAR         930.000,00           BARLOYENTO         LIBER         PV-1N         100,41         69,4         3         2         MAR         630.00,00           BARLOYENTO         LIBER         PV-1N         100,44         69,4         3         2         MAR         630.00,00           BARLOYENTO         LIBER         PV-1N         100,44         51,86         3         2         KAR         673.000           BARLOYENTO         RESKAP ARCADA         PV-2N         101,14         52,66         3         2         KAR         673.000           BARLOYENTO         LIBER         PV-2N         101,14         52,66         3         2         KAR         513.000         2         3         340.000         340.000         340.000         340.000         340.000         340.000         340.000         340.000         340.000         340.000         340.000         340.000         340.000         340.000         340.000         340.000         340.000         340.000         340.000         340.000         340.000         340.000         340.000         340.000         340.000         340.000 <td< td=""><td>BARLOVENTO</td><td>LIBRE</td><td>BV - 1E</td><td>87,01</td><td>45,39</td><td>2</td><td>2</td><td>MAR</td><td>580.000,00 €</td></td<>                                                                                                                             | BARLOVENTO                              | LIBRE          | BV - 1E  | 87,01  | 45,39         | 2    | 2     | MAR         | 580.000,00 € |  |
| BARLOYENTO         LIBER         FV -11         DO(A).1         OP(A)         OP(A)         S         2         MAR         C202000.0           BARLOYENTO         LIBER         FV -10         DO(A).4         P1,18         2         2         MAR         C20200.00           BARLOYENTO         LIBER         FV -20         DO(A).4         P1,18         2         2         MAR         C2020.00.00           BARLOYENTO         LIBER         FV -20         BO,7         25,58         2         2         MAR         S02.00.00           BARLOYENTO         LIBER         FV -20         BO,7         25,58         2         2         MAR         S02.00.00           BARLOYENTO         LIBER         FV -20         BO,7         25,58         2         2         MAR         S02.00.00           BARLOYENTO         LIBER         FV -20         BO,7         25,58         2         2         MAR         S02.00.00           BARLOYENTO         LIBER         FV -20         BO,7         25,58         2         2         MAR         S02.00.00           BARLOYENTO         LIBER         FV -20         BO,7         25,58         2         2         ANAR         S02.00.00                                                                                                                                                                                                                                                                                                                   | BARLOVENTO                              | LIBRE          | BV - 1F  | 87,02  | 45,4          | 2    | 2     | MAR         | 580.000,00 € |  |
| BARD/WITO         UBRE         FV-10         50,64         91,18         2         2         MAR         670,000,00           BARD/WITO         RESKAP ARADAD         FV-20         B0,14         S3,66         S         S         A         A           BARD/WITO         RESKAP ARADAD         FV-20         B0,7         Z5,58         2         Z         MAR         F0,000,00           BARD/WITO         LIBR         FV-20         B0,7         Z5,58         2         2         MAR         F0,000,00           MARD/WITO         LIBR         FV-20         B0,7         Z5,58         2         2         MAR         510,000,00           MARD/WITO         LIBR         FV-20         B0,7         Z5,58         2         2         MAR         510,000,00           MARD/WITO         LIBR         FV-20         B0,7         Z5,58         2         2         MAR         510,000,00           MARD/WITO         LIBR         FV-20         B0,7         Z5,58         2         2         MAR         510,000,00           MARD/WITO         LIBR         FV-20         B0,7         Z5,58         2         2         MAR         520,000,00           MAR/WITO<                                                                                                                                                                                                                                                                                                                                    | BARLOVENTO                              | LIBRE          | BV - 1H  | 87,01  | 45,41         | 2    | 2     | MAR         | 580.000,00 € |  |
| BARD/WRYD         RESHW APAGADA         BV - 2A         101,14         53.06         3         2         MAR           BARD/WRYD         RESHW APAGADA         BV - 2A         B0,7         25.58         2         2         MAR           BARD/WRYD         LIBRE         BV - 2C         B0,7         25.58         2         2         MAR         50.000,000           BARD/WRYD         LIBRE         BV - 2C         B0,7         25.58         2         2         MAR         50.000,000           BARD/WRYD         LIBRE         BV - 2C         B0,7         25.58         2         2         MAR         50.000,000           BARD/WRYD         LIBRE         BV - 2C         B0,7         25.58         2         2         MAR         50.000,000           BARD/WRYD         LIBRE         BV - 2K         B0,7         25.58         2         2         MAR         50.000,000           BARD/WRYD         LIBRE         BV - 2K         B0,7         25.58         2         2         MAR         50.000,000           BARD/WRYD         LIBRE         BV - 2K         B0,7         25.58         2         2         MAR         50.000,00           BARD/WRYD         L                                                                                                                                                                                                                                                                                                                           | BARLOVENTO                              | LIBRE          | BV - 11  | 100,41 | 69,4          | 3    | 2     | MAR         | 620.000,00 € |  |
| BARLOYENTO         DESTA PARABAN         BV -2B         D0,7         25,58         2         2         MAR         50,000,00           MARLOYENTO         UBRE         BV -2C         60,7         25,58         2         2         MAR         51,000,00,00           MARLOYENTO         UBRE         BV -2C         60,7         25,58         2         2         MAR         51,000,00,00           MARLOYENTO         UBRE         BV -2C         60,7         25,58         2         2         MAR         51,000,00           MARLOYENTO         UBRE         BV -2C         BR,7         25,58         2         2         MAR         51,000,00           MARLOYENTO         UBRE         BV -24         BR,7         25,58         2         2         MAR         51,000,00           MARLOYENTO         UBRE         BV -24         BR,7         25,58         2         2         MAR         51,000,00           MARLOYENTO         UBRE         BV -24         BR,7         25,58         2         2         MAR         51,000,00           MARLOYENTO         UBRE         BV -3E         50,55         73,77         3         2         MAR         75,000,000,000,000,000,000,000,000,00                                                                                                                                                                                                                                                                                                          | BARLOVENTO                              | LIBRE          | BV - 1J  | 108,64 | 91,18         | 2    | 2     | MAR         | 670.000,00 € |  |
| BARLOYENTO         UBER         BY-2C         B0,7         25,58         2         2         MAR         940,000,00           BARLOYENTO         UBER         BY-2C         B0,7         25,58         2         2         MAR         520,000,07           BARLOYENTO         UBER         BY-2C         B0,7         25,58         2         2         MAR         520,000,07           BARLOYENTO         UBER         BY-2C         B0,7         25,58         2         2         MAR         520,000,07           BARLOYENTO         UBER         BY-2C         B0,7         25,58         2         2         MAR         520,000,07           BARLOYENTO         UBER         BY-2K         B0,7         25,58         2         2         MAR         520,000,07           BARLOYENTO         UBER         BY-2K         B0,7         25,58         2         2         MAR         520,000,07           BARLOYENTO         UBER         BY-3E         B0,55         73,77         3         2         MAR         750,000,00           BARLOYENTO         UBER         BY-3E         97,27         3         2         MAR         750,000,01           BARLOYENTO                                                                                                                                                                                                                                                                                                                                             | BARLOVENTO                              | RESERVA PAGADA | BV - 2A  | 101,14 | 53,06         | 3    | 2     | MAR         |              |  |
| BARLOYENTO         UBRE         BV - 2D         B0,7         25,58         2         2         MAR         520,000,00           BARLOYENTO         UBRE         BV - 2D         B0,7         25,58         2         2         MAR         520,000,00           BARLOYENTO         UBRE         BV - 2D         B0,7         25,58         2         2         MAR         520,000,00           BARLOYENTO         UBRE         BV - 2D         B0,7         25,58         2         2         MAR         520,000,00           BARLOYENTO         UBRE         BV - 2D         B0,7         25,58         2         2         MAR         520,000,00           BARLOYENTO         UBRE         BV - 2D         B0,7         25,58         2         2         MAR         520,000,00           BARLOYENTO         UBRE         BV - 2D         B0,7         25,58         2         2         MAR         520,000,00           BARLOYENTO         UBRE         BV - 3E         9,15         73,97         3         2         MAR         750,000,00           BARLOYENTO         UBRE         BV - 3E         95,15         70,37         3         2         MAR         750,000,00         00,0000                                                                                                                                                                                                                                                                                                                   | BARLOVENTO                              | RESERVA PAGADA | BV - 2B  | 80,7   | 25,58         | 2    | 2     | MAR         |              |  |
| BARLOVENTO         LIBER         PV-2P         B(0,7)         25,58         2         2         MAR         502.000,000           BARLOVENTO         LIBER         PV-2P         B(0,7)         25,58         2         2         MAR         502.000,000           BARLOVENTO         LIBER         PV-2P         B(0,7)         25,58         2         2         MAR         502.000,000           BARLOVENTO         LIBER         PV-2P         B(0,7)         25,58         2         2         MAR         502.000,000           BARLOVENTO         LIBER         PV-2P         B(0,7)         25,58         2         2         MAR         502.000,000           BARLOVENTO         LIBER         PV-3E         B(0,7)         25,58         2         2         MAR         502.000,000           BARLOVENTO         LIBER         PV-3E         B(0,7)         7,77         3         2         MAR         750.000,000           BARLOVENTO         LIBER         PV-3E         9,72,7         3         2         MAR         750.000,000                                                                                                                                                                                                                                                                                                                                                                                                                                                                   | BARLOVENTO                              | LIBRE          | BV - 2C  | 80,7   | 25,58         | 2    | 2     | MAR         | 540.000,00 € |  |
| BARLOYENTO         UBRE         BV - 20         B0,7         25,58         2         2         MAR         520,000,00           BARLOYENTO         UBRE         BV - 20         B0,7         25,58         2         2         MAR         520,000,00           BARLOYENTO         UBRE         BV - 20         B0,7         25,58         2         2         MAR         520,000,00           BARLOYENTO         UBRE         BV - 20         B0,7         25,58         2         2         MAR         520,000,00           BARLOYENTO         UBRE         BV - 20         B0,15         71,97         3         2         MAR         75,000,000           BARLOYENTO         UBRE         BV - 3E         95,15         71,97         3         2         MAR         75,000,000           BARLOYENTO         UBRE         BV - 3E         97,27         76,13 * 70,2         3         2         MAR         90,000,000                                                                                                                                                                                                                                                                                                                                                                                                                                                                                                                                                                                          | BARLOVENTO                              | LIBRE          | BV - 2D  | 80,7   | 25,58         | 2    | 2     | MAR         | 520.000,00 € |  |
| BARLOYENTO         LIBER         PV-2H         B0,7         25,58         2         Z         MAR         520,000,000           ARLOYENTO         LIBER         PV-2H         B0,7         25,58         2         Z         MAR         520,000,000           ARLOYENTO         LIBER         PV-3E         56,15         73,77         3         Z         MAR         750,000,000           BARLOYENTO         LIBER         FV-3E         97,57         60,13 * 70,22         Z         XAR         750,000,000           BARLOYENTO         LIBER         FV-4B         97,27         60,13 * 70,22         Z         MAR         750,000,000                                                                                                                                                                                                                                                                                                                                                                                                                                                                                                                                                                                                                                                                                                                                                                                                                                                                       | BARLOVENTO                              | LIBRE          | BV - 2F  | 80,7   | 25,58         | 2    | 2     | MAR         | 520.000,00 € |  |
| JARLOVENTO         LIBRE         BV - 21         B0,7         25,58         2         2         MAR         \$20,000,00           ADALOVENTO         LIBRE         BV - 3E         56,15         73,97         3         2         MAR         750,000,00           ADALOVENTO         LIBRE         BV - 3E         56,15         73,97         3         2         MAR         750,000,00           ADALOVENTO         LIBRE         BV - 4B         97,27         60,13 * 70,62         3         2         MAR         90,000,00                                                                                                                                                                                                                                                                                                                                                                                                                                                                                                                                                                                                                                                                                                                                                                                                                                                                                                                                                                                     | BARLOVENTO                              | LIBRE          | BV - 2G  | 80,7   | 25,58         | 2    | 2     | MAR         | 520.000,00 € |  |
| BARLOVENTO         UBRE         BV - 3E         96,15         73,97         3         2         MAR         750,000,00           BARLOVENTO         LIBRE         BV - 4B         97,27         60,13 + 70,62         3         2         MAR         900,000,00                                                                                                                                                                                                                                                                                                                                                                                                                                                                                                                                                                                                                                                                                                                                                                                                                                                                                                                                                                                                                                                                                                                                                                                                                                                         | BARLOVENTO                              | LIBRE          | BV - 2H  | 80,7   | 25,58         | 2    | 2     | MAR         | 520.000,00 € |  |
| BARLOVENTO LIBRE BV-4B 97,27 60,13 + 70,62 3 2 MAR 900.000,00 €                                                                                                                                                                                                                                                                                                                                                                                                                                                                                                                                                                                                                                                                                                                                                                                                                                                                                                                                                                                                                                                                                                                                                                                                                                                                                                                                                                                                                                                          | BARLOVENTO                              | LIBRE          | BV - 21  | 80,7   | 25,58         | 2    | 2     | MAR         | 520.000,00 € |  |
|                                                                                                                                                                                                                                                                                                                                                                                                                                                                                                                                                                                                                                                                                                                                                                                                                                                                                                                                                                                                                                                                                                                                                                                                                                                                                                                                                                                                                                                                                                                          | BARLOVENTO                              | LIBRE          | BV - 3E  | 96,15  | 73,97         | 3    | 2     | MAR         | 750.000,00 € |  |
| 3ARLOVENTO LIBRE BV-4D 96,92 60,24+68.62 3 2 MAR 900.000,00 €                                                                                                                                                                                                                                                                                                                                                                                                                                                                                                                                                                                                                                                                                                                                                                                                                                                                                                                                                                                                                                                                                                                                                                                                                                                                                                                                                                                                                                                            | BARLOVENTO                              | LIBRE          | BV - 4B  | 97,27  | 60,13 + 70,62 | 3    | 2     | MAR         | 900.000,00 € |  |
|                                                                                                                                                                                                                                                                                                                                                                                                                                                                                                                                                                                                                                                                                                                                                                                                                                                                                                                                                                                                                                                                                                                                                                                                                                                                                                                                                                                                                                                                                                                          | BARLOVENTO                              | LIBRE          | BV - 4D  | 96,92  | 60,24 + 68.62 | 3    | 2     | MAR         | 900.000,00 € |  |