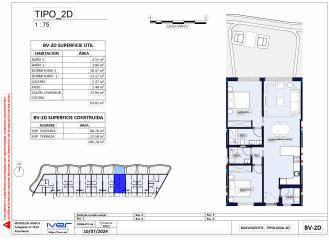

| UDIVATOP         UBR         97-27         97.07         97.07         97.07         97.07         97.07         97.07         97.07         97.07         97.07         97.07         97.07         97.07         97.07         97.07         97.07         97.07         97.07         97.07         97.07         97.07         97.07         97.07         97.07         97.07         97.07         97.07         97.07         97.07         97.07         97.07         97.07         97.07         97.07         97.07         97.07         97.07         97.07         97.07         97.07         97.07         97.07         97.07         97.07         97.07         97.07         97.07         97.07         97.07         97.07         97.07         97.07         97.07         97.07         97.07         97.07         97.07         97.07         97.07         97.07         97.07         97.07         97.07         97.07         97.07         97.07         97.07         97.07         97.07         97.07         97.07         97.07         97.07         97.07         97.07         97.07         97.07         97.07         97.07         97.07         97.07         97.07         97.07         97.07         97.07         97.07 <t< th=""><th colspan="10">DOSTĘPNOŚĆ NALEŻY ZWERYFIKOWAĆ U AGENTA</th></t<>                                                                                                                                                                    | DOSTĘPNOŚĆ NALEŻY ZWERYFIKOWAĆ U AGENTA |                |          |        |               |      |       |             |              |  |
|--------------------------------------------------------------------------------------------------------------------------------------------------------------------------------------------------------------------------------------------------------------------------------------------------------------------------------------------------------------------------------------------------------------------------------------------------------------------------------------------------------------------------------------------------------------------------------------------------------------------------------------------------------------------------------------------------------------------------------------------------------------------------------------------------------------------------------------------------------------------------------------------------------------------------------------------------------------------------------------------------------------------------------------------------------------------------------------------------------------------------------------------------------------------------------------------------------------------------------------------------------------------------------------------------------------------------------------------------------------------------------------------------------------------------------------------------------------------------------------------------------------------------|-----------------------------------------|----------------|----------|--------|---------------|------|-------|-------------|--------------|--|
| ODVANTO         UBR         97-27         PE/DR         PE/DR <th< th=""><th>Edificio</th><th>ESTADO</th><th>Vivienda</th><th></th><th></th><th>Dorm</th><th>Baños</th><th>Orientación</th><th>PRECIO</th></th<>                                                                                               | Edificio                                | ESTADO         | Vivienda |        |               | Dorm | Baños | Orientación | PRECIO       |  |
| ODTAVENTO         UBRE         97-20         97.07         97.07         97.07         97.07         97.07         97.07         97.07         97.07         97.07         97.07         97.07         97.07         97.07         97.07         97.07         97.07         97.07         97.07         97.07         97.07         97.07         97.07         97.07         97.07         97.07         97.07         97.07         97.07         97.07         97.07         97.07         97.07         97.07         97.07         97.07         97.07         97.07         97.07         97.07         97.07         97.07         97.07         97.07         97.07         97.07         97.07         97.07         97.07         97.07         97.07         97.07         97.07         97.07         97.07         97.07         97.07         97.07         97.07         97.07         97.07         97.07         97.07         97.07         97.07         97.07         97.07         97.07         97.07         97.07         97.07         97.07         97.07         97.07         97.07         97.07         97.07         97.07         97.07         97.07         97.07         97.07         97.07         97.07         97.07         97.07                                                                                                                                                                                                                                               | SOTAVENTO                               | LIBRE          | SV - 2D  | 87,08  | 47,14         | 2    | 2     | SUR         | 590.000,00 € |  |
| ODVANTO         UBR         97-20         15.17         16.44         3         2         500         6000000           ODVANTO         UBR         97-20         50.17         16.97         2         2         50.00         6000000           ODVANTO         UBR         97-30         60.7         25.56         2         2         50.00         6000000           ODVANTO         UBR         97-30         80.7         25.56         2         2         50.00         40000000           ODVANTO         UBR         97-30         80.7         25.56         2         2         50.00         40000000           ODVANTO         UBR         97-30         10.00         3         2         50.00         40000000           ODVANTO         UBR         97-50         60.01-7.50         60.01-7.50         3         2         50.00         6000000           ODVANTO         UBR         97-10         107.40         7.00         3         2         50.00         60.000000           ODVANTO         UBR         97-10         107.40         7.00         3         2         50.00         60.000000           DARLOVATO         UBR         97-10<                                                                                                                                                                                                                                                                                                                                             | SOTAVENTO                               | LIBRE          | SV - 2F  | 87,08  | 49,23         | 2    | 2     | SUR         | 590.000,00 € |  |
| ODTAVENTO         UBRE         97-18         60,7         55,56         2         2         54.6         400,000,00           DOTAVENTO         UBRE         37-30         60,7         25,55         2         2         54.8         400,000,00           DOTAVENTO         UBRE         37-30         25,55         2         2         54.8         400,000,00           DOTAVENTO         UBRE         37-30         22,55         56,67         3         3         55.5           DOTAVENTO         UBRE         57-40         97,67         34.7         3         2         56,67         56,67         3         35.5         56,67         3         32.5         56,67         3         3         50,000,000         56,000,000         56,000,000         56,000,000         56,000,000         56,000,000         56,000,000         56,000,000         56,000,000         56,000,000         56,000,000         56,000,000         56,000,000         56,000,000         56,000,000         56,000,000         56,000,000         56,000,000         56,000,000         56,000,000         56,000,000         56,000,000         56,000,000         56,000,000         56,000,000         56,000,000         56,000,000         56,000,000         56,000,000         <                                                                                                                                                                                                                                  | SOTAVENTO                               | LIBRE          | SV - 21  | 87,09  | 56,35         | 2    | 2     | SUR         | 590.000,00 € |  |
| ODTAVENTO         UBRE         97-314         96,07         25,56         2         2         54         460,000,00           ODTAVENTO         UBRE         97-314         80,7         25,56         2         2         54.8         490,000,00           ODTAVENTO         UBRE         97-31         80,7         2         5,87         400,000,00         55.5         2         2         54.8         400,000,00         55.5         55.5         55.5         55.0         55.0         75.00,00,00         55.5         55.0         75.00,00,00         55.0         75.00,00,00         55.0         75.00,00,00         55.0         75.00,00,00         55.0         75.00,00,00         55.0         75.00,00,00         55.00         75.00,00,00         55.00         75.00,00,00         55.00         75.00,00,00         55.00         75.00,00,00         55.00         75.00,00,00         55.00         75.00,00,00         55.00         75.00,00,00         55.00         75.00,00,00         55.00         75.00,00,00         55.00         75.00,00,00         55.00         75.00,00,00         55.00         75.00,00,00         55.00         75.00,00,00         55.00         75.00,00,00         55.00         75.00,00,00         55.00         75.00,00,00         55                                                                                                                                                                                                             | SOTAVENTO                               | LIBRE          | SV - 2J  | 125,17 | 82,48         | 3    | 2     | SUR         | 690.000,00 € |  |
| ODTAVENTO         UBRE         97-30         96.07         95.56         27         55.67         48         49.00007           ODTAVENTO         BESKAP AGAAGA         97-30         129.56         66.67         8         8         98.00           ODTAVENTO         LBRE         97-40         97.72         93.07         3         2         50.07         75.00,000           ODTAVENTO         LBRE         97-40         85,14         75,24         2         2         50.07         76.00,000           ODTAVENTO         LBRE         97-40         85,14         75,24         2         2         50.07         76.00,000           ODTAVENTO         LBRE         97-50         99,83         64.12 * 54.00         2         2         50.07         50.00,000           ALLOCOLOR         197,10         10,43         2         2         50.00         60.00,000           ALLOCOLOR         197,10         14,54         2         2         50.00         60.00,000           ALLOCOLOR         197,11         10,64         10,14         2         2         50.00         60.00,000           ALLOCOLOR         197,11         10,64         10,14         2 <td< td=""><td>SOTAVENTO</td><td>LIBRE</td><td>SV - 3B</td><td>80,7</td><td>25,56</td><td>2</td><td>2</td><td>SUR</td><td>490.000,00 €</td></td<>                                                                                                                                                                                 | SOTAVENTO                               | LIBRE          | SV - 3B  | 80,7   | 25,56         | 2    | 2     | SUR         | 490.000,00 € |  |
| DOTIVETO         ISSMA PAGADA         39'.31         39'.31         99'.30'         96'.67'         3         2         5         7         50000,00'           DOTAVETO         LIBE         3V'.46'         65,34'         76,24'         2         2         5.00         7         7         30'.20'         7         7         7         30'.20'         7         7         7         30'.20'         7         7         7         7         7         7         7         7         7         7         7         7         7         7         7         7         7         7         7         7         7         7         7         7         7         7         7         7         7         7         7         7         7         7         7         7         7         7         7         7         7         7         7         7         7         7         7         7         7         7         7         7         7         7         7         7         7         7         7         7         7         7         7         7         7         7         7         7         7         7         7                                                                                                                                                                                                                                                                                                                                                                               | SOTAVENTO                               | LIBRE          | SV - 3H  | 80,7   | 25,56         | 2    | 2     | SUR         | 490.000,00 € |  |
| ODTAVENTO         UBRE         97-40         97.72         97.87         97.87         97.87         97.87         97.80         97.80         97.80         97.80         97.80         97.80         97.80         97.80         97.80         97.80         97.80         97.80         97.80         97.80         97.80         97.80         97.80         97.80         97.80         97.80         97.80         97.80         97.80         97.80         97.80         97.80         97.80         97.80         97.80         97.80         97.80         97.80         97.80         97.80         97.80         97.80         97.80         97.80         97.80         97.80         97.80         97.80         97.80         97.80         97.80         97.80         97.80         97.80         97.80         97.80         97.80         97.80         97.80         97.80         97.80         97.80         97.80         97.80         97.80         97.80         97.80         97.80         97.80         97.80         97.80         97.80         97.80         97.80         97.80         97.80         97.80         97.80         97.80         97.80         97.80         97.80         97.80         97.80         97.80         97.80                                                                                                                                                                                                                                               | SOTAVENTO                               | LIBRE          | SV - 3I  | 80,7   | 25,56         | 2    | 2     | SUR         | 490.000,00 € |  |
| ODTAVENTO         UBRE         3Y-46'         (6,5,4)         (75,4)         (2)         2         54         76,000,000           DOTAVENTO         UBRE         3Y-56'         109,33         64,11,175,22'         3         2         54         55,000,000           DOTAVENTO         UBRE         3Y-56'         56,95         66,20 - 65,00         3         2         54         55,000,000           DOTAVENTO         UBRE         8Y-10         107,78         712,45,80         2         2         MAR         68,000,000           BARDOWNTO         UBRE         8Y-10         107,78         714,58         2         2         MAR         61,000,000           BARDOWNTO         UBRE         8Y-10         87,01         45,4         2         2         MAR         51,000,000           BARDOWNTO         UBRE         8Y-11         87,01         45,4         2         2         MAR         51,000,000           BARDOWNTO         UBRE         8Y-11         10,041         6,14         2         2         MAR         51,000,000           BARDOWNTO         UBRE         8Y-11         10,041         6,14         2         2         MAR         51,000,000                                                                                                                                                                                                                                                                                                                           | SOTAVENTO                               | RESERVA PAGADA | SV - 3J  | 129,96 | 66,67         | 3    | 3     | SUR         |              |  |
| UDIVATOP         UBR         95-5A         95.07         64.17         95.27         95.87         95.07         95.07         95.07         95.07         95.07         95.07         95.07         95.07         95.07         95.07         95.07         95.07         95.07         95.07         95.07         95.07         95.07         95.07         95.07         95.07         95.07         95.07         95.07         95.07         95.07         95.07         95.07         95.07         95.07         95.07         95.07         95.07         95.07         95.07         95.07         95.07         95.07         95.07         95.07         95.07         95.07         95.07         95.07         95.07         95.07         95.07         95.07         95.07         95.07         95.07         95.07         95.07         95.07         95.07         95.07         95.07         95.07         95.07         95.07         95.07         95.07         95.07         95.07         95.07         95.07         95.07         95.07         95.07         95.07         95.07         95.07         95.07         95.07         95.07         95.07         95.07         95.07         95.07         95.07         95.07         95.07 <t< td=""><td>SOTAVENTO</td><td>LIBRE</td><td>SV - 4A</td><td>97,72</td><td>93,37</td><td>3</td><td>2</td><td>SUR</td><td>750.000,00 €</td></t<>                                                                                                | SOTAVENTO                               | LIBRE          | SV - 4A  | 97,72  | 93,37         | 3    | 2     | SUR         | 750.000,00 € |  |
| UDRACTOR         UBRE         9Y-5C         96,80         160,20,90         3         2         5         60,00,00           ARADOWNTO         UBRE         PV-10         102,79         124,59         2         2         MAR         66,00,00           ARADOWNTO         UBRE         PV-18         102,79         124,59         2         2         MAR         66,00,00           ARADOWNTO         UBRE         PV-18         87,01         45,4         2         2         MAR         56,00,00           ARADOWNTO         UBRE         PV-18         87,01         45,4         2         2         MAR         58,00,00           ARADOWNTO         UBRE         PV-11         87,01         45,4         2         2         MAR         58,00,00           ARADOWNTO         UBRE         PV-11         10,61         6,41         2         2         MAR         68,00,00           ARADOWNTO         UBRE         PV-11         10,64         91,18         2         2         MAR         68,00,00           ARADOWNTO         UBRE         PV-16         60,7         25,58         2         2         MAR         20,00,00           ARADOWNTO <t< td=""><td>SOTAVENTO</td><td>LIBRE</td><td>SV - 4F</td><td>86,34</td><td>76,24</td><td>2</td><td>2</td><td>SUR</td><td>740.000,00 €</td></t<>                                                                                                                                                                                                   | SOTAVENTO                               | LIBRE          | SV - 4F  | 86,34  | 76,24         | 2    | 2     | SUR         | 740.000,00 € |  |
| BARDOWNTO         UBRE         FV -1A         107,79         124,891         2         2         MAR         640.000,00           BARDOWNTO         UBRE         FV -1C         107,48         71,69         3         2         MAR         630.00,00           BARDOWNTO         UBRE         FV -1C         107,48         71,69         3         2         MAR         630.00,00           BARDOWNTO         UBRE         FV -1C         F7,01         65,79         2         2         MAR         630.00,00           BARDOWNTO         UBRE         FV -1C         F7,01         65,79         2         2         MAR         630.00,00           BARDOWNTO         UBRE         FV -1F         F7,01         64,74         2         2         MAR         630.00,00           BARDOWNTO         UBRE         FV -1F         100,41         61,94         2         2         MAR         630.00,00           BARDOWNTO         UBRE         FV -1F         100,44         61,94         2         2         MAR         670.000           BARDOWNTO         UBRE         FV -2F         80,77         25,54         2         2         MAR         510.000           BAR                                                                                                                                                                                                                                                                                                                                    | SOTAVENTO                               | LIBRE          | SV - 5A  | 109,23 | 84.11 + 75.92 | 3    | 2     | SUR         | 950.000,00 € |  |
| BARD/WRYD         UBR         PV-18         D7.0H         T.0H         S         Z         MAR         G30.000,0T           BARD/WRYD         UBR         PV-16         B7.01         45,4         2         Z         MAR         S30.000,0T           BARD/WRYD         UBR         PV-16         B7.01         45,4         2         Z         MAR         S30.000,0T           BARD/WRYD         UBR         PV-16         B7.01         45,4         2         Z         MAR         S30.000,0T           BARD/WRYD         UBR         PV-11         B7.01         45,4         2         Z         MAR         S30.000,0T           BARD/WRYD         UBR         PV-11         106,41         0,18         2         Z         MAR         630.000,0T           BARD/WRYD         UBR         PV-11         106,41         0,18         2         Z         MAR         630.000,0T           BARD/WRYD         UBR         PV-11         106,41         0,18         2         Z         MAR         630.000,0T           BARD/WRYD         UBR         PV-28         0,17         2,55         Z         A         2         MAR         230.000,0T           BARD                                                                                                                                                                                                                                                                                                                                             | SOTAVENTO                               | LIBRE          | SV - 5C  | 96,89  | 60,20 + 68,80 | 3    | 2     | SUR         | 850.000,00 € |  |
| BARLOYENTO         UBR         PV-1C         PF/2D1         PF/3D1         PF/3                                                                                                                                                                                                                                                                            | BARLOVENTO                              | LIBRE          | BV - 1A  | 102,79 | 124,98        | 2    | 2     | MAR         | 680.000,00 € |  |
| BARD/WRYD         LIBE         FV :10         FV 70:1         FV 70:1 <thfv 70:1<="" th=""> <thfv 70:1<="" th=""> <thfv< td=""><td>BARLOVENTO</td><td>LIBRE</td><td>BV - 18</td><td>107,48</td><td>71,69</td><td>3</td><td>2</td><td>MAR</td><td>630.000,00 €</td></thfv<></thfv></thfv> | BARLOVENTO                              | LIBRE          | BV - 18  | 107,48 | 71,69         | 3    | 2     | MAR         | 630.000,00 € |  |
| BARLOYENTO         LIBER         PV-19'         PT/27C         P5/47C         P5/47                                                                                                                                                                                                                                          | BARLOVENTO                              | LIBRE          | BV - 1C  | 87,01  | 45,4          | 2    | 2     | MAR         | 580.000,00 € |  |
| BARLOYENTO         LINE         PV-1N         PC/A1         65,41         2         2         MAR         930.000,00           BARLOYENTO         LIBER         PV-1N         100,41         69,4         3         2         MAR         630.00,00           BARLOYENTO         LIBER         PV-1N         100,44         69,4         3         2         MAR         630.00,00           BARLOYENTO         LIBER         PV-1N         100,44         51,86         3         2         KAR         673.000           BARLOYENTO         RESKAP ARCADA         PV-2N         101,14         52,66         3         2         KAR         673.000           BARLOYENTO         LIBER         PV-2N         101,14         52,66         3         2         KAR         513.000         2         3         340.000         340.000         340.000         340.000         340.000         340.000         340.000         340.000         340.000         340.000         340.000         340.000         340.000         340.000         340.000         340.000         340.000         340.000         340.000         340.000         340.000         340.000         340.000         340.000         340.000         340.000 <td< td=""><td>BARLOVENTO</td><td>LIBRE</td><td>BV - 1E</td><td>87,01</td><td>45,39</td><td>2</td><td>2</td><td>MAR</td><td>580.000,00 €</td></td<>                                                                                                                             | BARLOVENTO                              | LIBRE          | BV - 1E  | 87,01  | 45,39         | 2    | 2     | MAR         | 580.000,00 € |  |
| BARLOYENTO         LIBER         FV -11         DO(A).1         OP(A)         OP(A)         S         2         MAR         C202000.0           BARLOYENTO         LIBER         FV -10         DO(A).4         P1,18         2         2         MAR         C20200.00           BARLOYENTO         LIBER         FV -20         DO(A).4         P1,18         2         2         MAR         C2020.00.00           BARLOYENTO         LIBER         FV -20         BO,7         25,58         2         2         MAR         S02.00.00           BARLOYENTO         LIBER         FV -20         BO,7         25,58         2         2         MAR         S02.00.00           BARLOYENTO         LIBER         FV -20         BO,7         25,58         2         2         MAR         S02.00.00           BARLOYENTO         LIBER         FV -20         BO,7         25,58         2         2         MAR         S02.00.00           BARLOYENTO         LIBER         FV -20         BO,7         25,58         2         2         MAR         S02.00.00           BARLOYENTO         LIBER         FV -20         BO,7         25,58         2         2         ANAR         S02.00.00                                                                                                                                                                                                                                                                                                                   | BARLOVENTO                              | LIBRE          | BV - 1F  | 87,02  | 45,4          | 2    | 2     | MAR         | 580.000,00 € |  |
| BARD/WITO         UBRE         FV-10         50,64         91,18         2         2         MAR         670,000,00           BARD/WITO         RESKAP ARADAD         FV-20         B0,14         S3,66         S         S         A         A           BARD/WITO         RESKAP ARADAD         FV-20         B0,7         Z5,58         2         Z         MAR         F0,000,00           BARD/WITO         LIBR         FV-20         B0,7         Z5,58         2         2         MAR         F0,000,00           MARD/WITO         LIBR         FV-20         B0,7         Z5,58         2         2         MAR         510,000,00           MARD/WITO         LIBR         FV-20         B0,7         Z5,58         2         2         MAR         510,000,00           MARD/WITO         LIBR         FV-20         B0,7         Z5,58         2         2         MAR         510,000,00           MARD/WITO         LIBR         FV-20         B0,7         Z5,58         2         2         MAR         510,000,00           MARD/WITO         LIBR         FV-20         B0,7         Z5,58         2         2         MAR         520,000,00           MAR/WITO<                                                                                                                                                                                                                                                                                                                                    | BARLOVENTO                              | LIBRE          | BV - 1H  | 87,01  | 45,41         | 2    | 2     | MAR         | 580.000,00 € |  |
| BARD/WRYD         RESHW APAGADA         BV - 2A         101,14         53.06         3         2         MAR           BARD/WRYD         RESHW APAGADA         BV - 2A         B0,7         25.58         2         2         MAR           BARD/WRYD         LIBRE         BV - 2C         B0,7         25.58         2         2         MAR         50.000,000           BARD/WRYD         LIBRE         BV - 2C         B0,7         25.58         2         2         MAR         50.000,000           BARD/WRYD         LIBRE         BV - 2C         B0,7         25.58         2         2         MAR         50.000,000           BARD/WRYD         LIBRE         BV - 2C         B0,7         25.58         2         2         MAR         50.000,000           BARD/WRYD         LIBRE         BV - 2K         B0,7         25.58         2         2         MAR         50.000,000           BARD/WRYD         LIBRE         BV - 2K         B0,7         25.58         2         2         MAR         50.000,000           BARD/WRYD         LIBRE         BV - 2K         B0,7         25.58         2         2         MAR         50.000,00           BARD/WRYD         L                                                                                                                                                                                                                                                                                                                           | BARLOVENTO                              | LIBRE          | BV - 11  | 100,41 | 69,4          | 3    | 2     | MAR         | 620.000,00 € |  |
| BARLOYENTO         DESTA PARABAN         BV -2B         D0,7         25,58         2         2         MAR         50,000,00           MARLOYENTO         UBRE         BV -2C         60,7         25,58         2         2         MAR         51,000,00,00           MARLOYENTO         UBRE         BV -2C         60,7         25,58         2         2         MAR         51,000,00,00           MARLOYENTO         UBRE         BV -2C         60,7         25,58         2         2         MAR         51,000,00           MARLOYENTO         UBRE         BV -2C         BR,7         25,58         2         2         MAR         51,000,00           MARLOYENTO         UBRE         BV -24         BR,7         25,58         2         2         MAR         51,000,00           MARLOYENTO         UBRE         BV -24         BR,7         25,58         2         2         MAR         51,000,00           MARLOYENTO         UBRE         BV -24         BR,7         25,58         2         2         MAR         51,000,00           MARLOYENTO         UBRE         BV -3E         50,55         73,77         3         2         MAR         75,000,000,000,000,000,000,000,000,00                                                                                                                                                                                                                                                                                                          | BARLOVENTO                              | LIBRE          | BV - 1J  | 108,64 | 91,18         | 2    | 2     | MAR         | 670.000,00 € |  |
| BARLOYENTO         UBER         BY-2C         B0,7         25,58         2         2         MAR         940,000,00           BARLOYENTO         UBER         BY-2C         B0,7         25,58         2         2         MAR         520,000,07           BARLOYENTO         UBER         BY-2C         B0,7         25,58         2         2         MAR         520,000,07           BARLOYENTO         UBER         BY-2C         B0,7         25,58         2         2         MAR         520,000,07           BARLOYENTO         UBER         BY-2C         B0,7         25,58         2         2         MAR         520,000,07           BARLOYENTO         UBER         BY-2K         B0,7         25,58         2         2         MAR         520,000,07           BARLOYENTO         UBER         BY-2K         B0,7         25,58         2         2         MAR         520,000,07           BARLOYENTO         UBER         BY-3E         B0,55         73,77         3         2         MAR         750,000,00           BARLOYENTO         UBER         BY-3E         97,27         3         2         MAR         750,000,01           BARLOYENTO                                                                                                                                                                                                                                                                                                                                             | BARLOVENTO                              | RESERVA PAGADA | BV - 2A  | 101,14 | 53,06         | 3    | 2     | MAR         |              |  |
| BARLOYENTO         UBRE         BV - 2D         B0,7         25,58         2         2         MAR         520,000,00           BARLOYENTO         UBRE         BV - 2D         B0,7         25,58         2         2         MAR         520,000,00           BARLOYENTO         UBRE         BV - 2D         B0,7         25,58         2         2         MAR         520,000,00           BARLOYENTO         UBRE         BV - 2D         B0,7         25,58         2         2         MAR         520,000,00           BARLOYENTO         UBRE         BV - 2D         B0,7         25,58         2         2         MAR         520,000,00           BARLOYENTO         UBRE         BV - 2D         B0,7         25,58         2         2         MAR         520,000,00           BARLOYENTO         UBRE         BV - 2D         B0,7         25,58         2         2         MAR         520,000,00           BARLOYENTO         UBRE         BV - 3E         9,15         73,97         3         2         MAR         750,000,00           BARLOYENTO         UBRE         BV - 3E         95,15         70,37         3         2         MAR         750,000,00         00,0000                                                                                                                                                                                                                                                                                                                   | BARLOVENTO                              | RESERVA PAGADA | BV - 2B  | 80,7   | 25,58         | 2    | 2     | MAR         |              |  |
| BARLOVENTO         LIBER         PV-2P         B(0,7)         25,58         2         2         MAR         502.000,000           BARLOVENTO         LIBER         PV-2P         B(0,7)         25,58         2         2         MAR         502.000,000           BARLOVENTO         LIBER         PV-2P         B(0,7)         25,58         2         2         MAR         502.000,000           BARLOVENTO         LIBER         PV-2P         B(0,7)         25,58         2         2         MAR         502.000,000           BARLOVENTO         LIBER         PV-2P         B(0,7)         25,58         2         2         MAR         502.000,000           BARLOVENTO         LIBER         PV-3E         B(0,7)         25,58         2         2         MAR         502.000,000           BARLOVENTO         LIBER         PV-3E         B(0,7)         7,77         3         2         MAR         750.000,000           BARLOVENTO         LIBER         PV-3E         9,72,7         3         2         MAR         750.000,000                                                                                                                                                                                                                                                                                                                                                                                                                                                                   | BARLOVENTO                              | LIBRE          | BV - 2C  | 80,7   | 25,58         | 2    | 2     | MAR         | 540.000,00 € |  |
| BARLOYENTO         UBRE         BV - 20         B0,7         25,58         2         2         MAR         520,000,00           BARLOYENTO         UBRE         BV - 20         B0,7         25,58         2         2         MAR         520,000,00           BARLOYENTO         UBRE         BV - 20         B0,7         25,58         2         2         MAR         520,000,00           BARLOYENTO         UBRE         BV - 20         B0,7         25,58         2         2         MAR         520,000,00           BARLOYENTO         UBRE         BV - 20         B0,15         71,97         3         2         MAR         75,000,000           BARLOYENTO         UBRE         BV - 3E         95,15         71,97         3         2         MAR         75,000,000           BARLOYENTO         UBRE         BV - 3E         97,27         76,13 * 70,2         3         2         MAR         90,000,000                                                                                                                                                                                                                                                                                                                                                                                                                                                                                                                                                                                          | BARLOVENTO                              | LIBRE          | BV - 2D  | 80,7   | 25,58         | 2    | 2     | MAR         | 520.000,00 € |  |
| BARLOYENTO         LIBER         PV-2H         B0,7         25,58         2         Z         MAR         520,000,000           ARLOYENTO         LIBER         PV-2H         B0,7         25,58         2         Z         MAR         520,000,000           ARLOYENTO         LIBER         PV-3E         56,15         73,77         3         Z         MAR         750,000,000           BARLOYENTO         LIBER         FV-3E         97,57         60,13 * 70,22         Z         XAR         750,000,000           BARLOYENTO         LIBER         FV-4B         97,27         60,13 * 70,22         Z         MAR         750,000,000                                                                                                                                                                                                                                                                                                                                                                                                                                                                                                                                                                                                                                                                                                                                                                                                                                                                       | BARLOVENTO                              | LIBRE          | BV - 2F  | 80,7   | 25,58         | 2    | 2     | MAR         | 520.000,00 € |  |
| JARLOVENTO         LIBRE         BV - 21         B0,7         25,58         2         2         MAR         \$20,000,00           ADALOVENTO         LIBRE         BV - 3E         56,15         73,97         3         2         MAR         750,000,00           ADALOVENTO         LIBRE         BV - 3E         56,15         73,97         3         2         MAR         750,000,00           ADALOVENTO         LIBRE         BV - 4B         97,27         60,13 * 70,62         3         2         MAR         90,000,00                                                                                                                                                                                                                                                                                                                                                                                                                                                                                                                                                                                                                                                                                                                                                                                                                                                                                                                                                                                     | BARLOVENTO                              | LIBRE          | BV - 2G  | 80,7   | 25,58         | 2    | 2     | MAR         | 520.000,00 € |  |
| BARLOVENTO         UBRE         BV - 3E         96,15         73,97         3         2         MAR         750,000,00           BARLOVENTO         LIBRE         BV - 4B         97,27         60,13 + 70,62         3         2         MAR         900,000,00                                                                                                                                                                                                                                                                                                                                                                                                                                                                                                                                                                                                                                                                                                                                                                                                                                                                                                                                                                                                                                                                                                                                                                                                                                                         | BARLOVENTO                              | LIBRE          | BV - 2H  | 80,7   | 25,58         | 2    | 2     | MAR         | 520.000,00 € |  |
| BARLOVENTO LIBRE BV-4B 97,27 60,13 + 70,62 3 2 MAR 900.000,00 €                                                                                                                                                                                                                                                                                                                                                                                                                                                                                                                                                                                                                                                                                                                                                                                                                                                                                                                                                                                                                                                                                                                                                                                                                                                                                                                                                                                                                                                          | BARLOVENTO                              | LIBRE          | BV - 21  | 80,7   | 25,58         | 2    | 2     | MAR         | 520.000,00 € |  |
|                                                                                                                                                                                                                                                                                                                                                                                                                                                                                                                                                                                                                                                                                                                                                                                                                                                                                                                                                                                                                                                                                                                                                                                                                                                                                                                                                                                                                                                                                                                          | BARLOVENTO                              | LIBRE          | BV - 3E  | 96,15  | 73,97         | 3    | 2     | MAR         | 750.000,00 € |  |
| 3ARLOVENTO LIBRE BV-4D 96,92 60,24+68.62 3 2 MAR 900.000,00 €                                                                                                                                                                                                                                                                                                                                                                                                                                                                                                                                                                                                                                                                                                                                                                                                                                                                                                                                                                                                                                                                                                                                                                                                                                                                                                                                                                                                                                                            | BARLOVENTO                              | LIBRE          | BV - 4B  | 97,27  | 60,13 + 70,62 | 3    | 2     | MAR         | 900.000,00 € |  |
|                                                                                                                                                                                                                                                                                                                                                                                                                                                                                                                                                                                                                                                                                                                                                                                                                                                                                                                                                                                                                                                                                                                                                                                                                                                                                                                                                                                                                                                                                                                          | BARLOVENTO                              | LIBRE          | BV - 4D  | 96,92  | 60,24 + 68.62 | 3    | 2     | MAR         | 900.000,00 € |  |