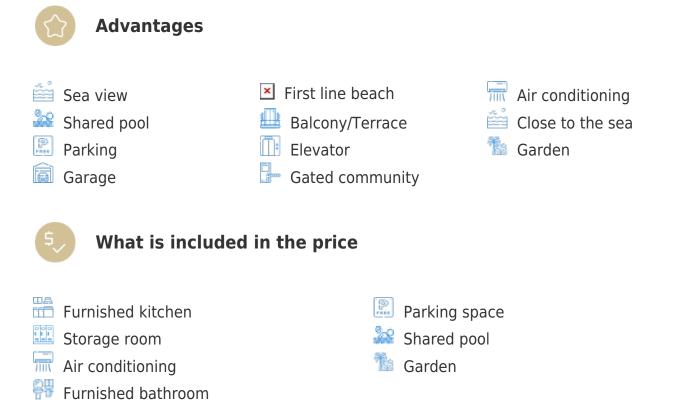

## **Property Information**

Type: Apartment Number of bathrooms: 2 Number of bedrooms: 2

**Property Description** 

**Area:** 80.7 m<sup>2</sup> **City:** Alicante The complex is located on the Costa Blanca, in Playa del Albir (Alicante). It is the ideal place to live or enjoy a holiday. What makes this area so special is the light, the good weather all year round, the amazing beaches and nature and the breathtaking landscapes that surprise all visitors.

These private flat developments in a consolidated setting, with spectacular gardens and amenities, just steps from the beach and nature. If there is one thing that makes these flats special, it is the large gardens on the ground floor and the spacious terraces ranging from 20 to over 130 m2, which overlook the sea and the Sierra Helada Nature Park.

The complex is located on a plot of 30,000 m2 in a completely consolidated environment and in the best location of Playa del Albir. There will be various ornamental fountains and several swimming pools around the buildings and at different levels of the internal urbanisation. In addition, there will also be a heated indoor swimming pool.