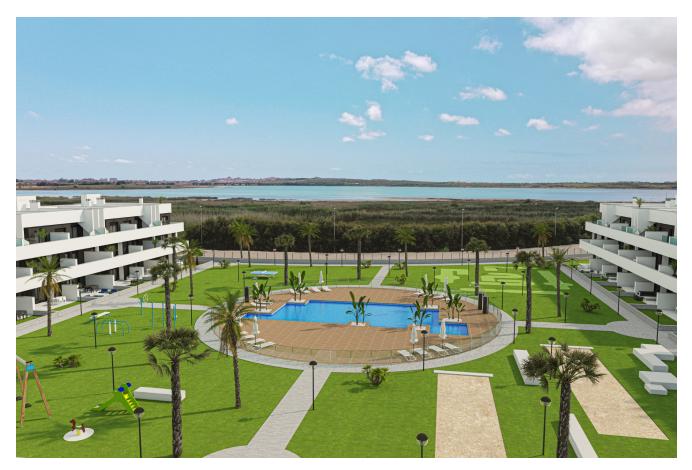

#### **Property Description**

This new residential complex located in the urbanisation of El Raso in Guardamar del Segura, will consist of 78 tourist flats distributed on the ground floor, first floor and second floor with solarium. All homes will have a parking space and a storage cell in the basement, which will be accessible from a shared staircase or from the lift on each floor. All homes will be fully furnished and ready to move in, with lighting, furniture, appliances and fully finished bathrooms.

Common areas will include a swimming pool, reception/meeting room, outdoor gym, boules course, mini golf and spa.

These flats offer something that no other in this residential area can offer. You can enjoy your home for 4 months of the year for personal use, and the rest of the year you can rent it out, where you can get profitability without worrying about anything, as a specialised rental company will take care of everything for you.