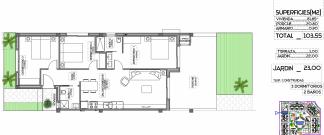

Planta Primera

SUPERFICIES(M2) VIVENDA 6410' TERRAZA 20.80 ARMARIO 0,90 TOTAL 85,80