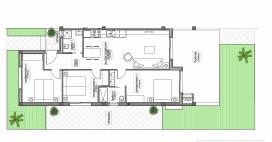

Planta Baja

BLOQ. 1 Nº: 10 SUPERFICIES(M2)

JARDIN \_ 63,00

18.00

Ð

TERRAZ

Planta Baja

BLOQ. 1 Nº: 01