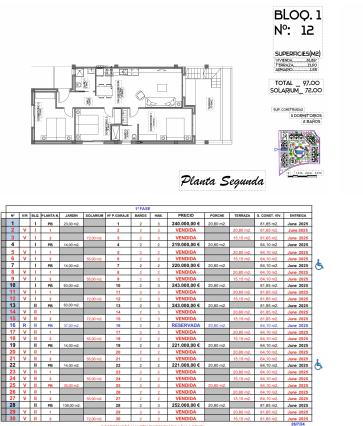

Planta Primera

SUPERFICIES(M2) VIVENDA 6410' TERRAZA 20.80 ARMARIO 0,90 TOTAL 85,80