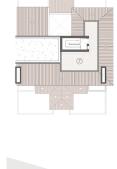

#### **Gallery**

LEFT APARTMENT

RIGHT APARTMENT

| LOQUE | APARTMENT          | M2     | FRONT<br>TERRACE | PRIVATE<br>BACKYARD | TERRACE<br>1 | TERRACE<br>2 | TERRACE<br>3 | TERRACE<br>4 | SOLARIUM | FRONT<br>GARDEN | BACK<br>GARDEN | GARAGE AND<br>STORAGE ROOM | TOTAL M2 | PRICE     |
|-------|--------------------|--------|------------------|---------------------|--------------|--------------|--------------|--------------|----------|-----------------|----------------|----------------------------|----------|-----------|
| 1     | APARTMENT / 1 - BD | 76.22  | 15.75            | 5.28                |              |              |              | -            |          | 138.70          |                | 69.01                      | 304.96   | 354,900.0 |
|       | APARTMENT / 1 - AI | 101.09 |                  |                     | 20.00        | 4.25         | 5.22         | 4.60         | 21.99    |                 |                | 69.01                      | 226.16   | 399,900.0 |
| 2     | APARTMENT / 2 - BI | 76.22  | 15.75            | 5.28                |              | -            |              |              |          | 16.91           | 25.86          | 69.01                      | 209.03   | RESERVED  |
|       | APARTMENT / 2 - BD | 76.22  | 15.75            | 5.28                |              |              |              |              |          | 18.10           | 25.86          | 69.01                      | 210.22   | RESERVE   |
|       | APARTMENT / 2 - AI | 95.38  |                  |                     | 20.00        | 4.25         | 5.22         | 4.60         |          |                 |                | 69.01                      | 198.46   | 334,900.0 |
|       | APARTMENT / 2 - AD | 101.09 |                  |                     | 20.00        | 4.25         | 5.22         | 4.60         | 21.99    |                 |                | 69.01                      | 226.16   | 354,900.0 |
| 3     | APARTMENT / 3 - BI | 76.22  | 15.75            | 5.28                |              |              |              |              |          | 16.20           | 25.86          | 69.01                      | 208.32   | RESERVE   |
|       | APARTMENT / 3 - BD | 76.22  | 15.75            | 5.28                |              |              |              |              |          | 153             | 2.79           | 69.01                      | 319.05   | 299,900.0 |
|       | APARTMENT / 3 - AI | 95.38  |                  |                     | 20.00        | 4.25         | 5.22         | 4.60         |          |                 |                | 69.01                      | 198.46   | RESERVE   |
|       | APARTMENT / 3 - AD | 101.09 |                  |                     | 20.00        | 4.25         | 5.22         | 4.60         | 15.48    |                 |                | 69.01                      | 219.65   | 319,900.  |
| 4     | APARTMENT / 4 - BI | 76.22  | 15.75            | 5.28                |              |              |              |              |          | 122             | 2.70           | 69.01                      | 288.96   | RESERVE   |
|       | APARTMENT / 4 - BD | 76.22  | 15.75            | 5.28                |              |              |              |              |          | 23.03           | 27.14          | 69.01                      | 216.43   | RESERVE   |
|       | APARTMENT / 4 - AI | 101.09 |                  |                     | 20.00        | 4.25         | 5.22         | 4.60         | 15.48    |                 |                | 69.01                      | 219.65   | 344,900.  |
|       | APARTMENT / 4 - AD | 95.38  |                  |                     | 20.00        | 4.25         | 5.22         | 4.60         |          |                 |                | 69.01                      | 198.46   | 344,900.  |
| 5     | APARTMENT / 5 - BI | 76.22  | 15.75            | 5.28                |              |              |              |              |          | 18.93           | 27.14          | 69.01                      | 212.38   | RESERVE   |
|       | APARTMENT / 5 - BD | 76.22  | 15.75            | 5.28                |              |              |              |              |          | 19.43           | 27.14          | 69.01                      | 212.83   | RESERVE   |
|       | APARTMENT / S - AI | 95.38  |                  |                     | 20.00        | 4.25         | 5.22         | 4.60         |          |                 |                | 69.01                      | 198.46   | 349,900.  |
|       | APARTMENT / 5 - AD | 101.09 |                  |                     | 20.00        | 4.25         | 5.22         | 4.60         | 21.99    |                 |                | 69.01                      | 226.16   | 379,900.  |
| 6     | APARTMENT / 6 - BI | 76.22  | 15.75            | 5.28                |              |              |              |              |          | 22.29           | 27.14          | 69.01                      | 215.69   | RESERV    |
|       | APARTMENT / 6 - BD | 76.22  | 15.75            | 5.28                |              |              |              |              |          | 23.08           | 27.14          | 69.01                      | 216.48   | RESERVE   |
|       | APARTMENT / 6 - AI | 95.38  |                  |                     | 20.00        | 4.25         | 5.22         | 4.60         |          |                 |                | 69.01                      | 198.46   | RESERVE   |
|       | APARTMENT / 6 - AD | 101.09 |                  |                     | 20.00        | 4.25         | 5.22         | 4.60         |          |                 |                | 69.01                      | 204.17   | 354,900.  |
| 7     | APARTMENT / 7 - BI | 76.22  | 15.75            | 5.28                |              |              |              |              |          | 19.43           | 27.14          | 69.01                      | 212.83   | RESERVE   |
|       | APARTMENT / 7 - BD | 76.22  | 15.75            | 5.28                |              |              |              |              |          | 19.43           | 27.14          | 69.01                      | 212.83   | RESERVE   |
|       |                    | 101.09 |                  |                     | 20.00        | 4.25         | 5.22         | 4.60         | 21.99    |                 |                | 69.01                      | 226.16   | 384,900.  |
|       | APARTMENT / 7 - AD | 95.38  |                  |                     | 20.00        | 4.25         | 5.22         | 4.60         |          |                 |                | 69.01                      | 198.46   | 349,900.  |
|       | APARTMENT / 8 - BI | 76.22  | 15.75            | 5.28                |              |              |              |              |          | 23.13           | 27.14          | 69.01                      | 216.53   | RESERVI   |
|       | APARTMENT / 8 - BD | 76.22  | 15.75            | 5.28                |              |              |              |              |          | 160             | 3.08           | 69.01                      | 334.34   | RESERVE   |
|       | APARTMENT / 8 - AI | 95.38  |                  |                     | 20.00        | 4.25         | 5.22         | 4.60         |          |                 |                | 69.01                      | 198.46   | 364,900.  |
|       | APARTMENT / 8 - AD | 101.09 |                  |                     | 20.00        | 4.25         | 5.22         | 4.60         | 15.48    |                 |                | 69.01                      | 219.65   | 399,900.0 |