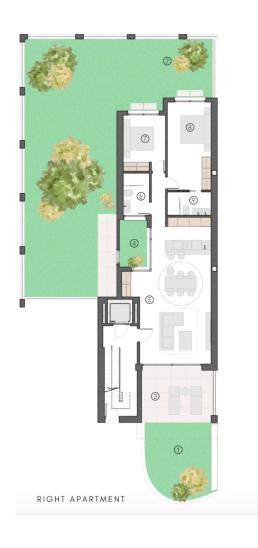

#### **Gallery**

LEFT APARTMENT

RIGHT APARTMENT

| LOQUE | APARTMENT          | M2     | FRONT<br>TERRACE | PRIVATE<br>BACKYARD | TERRACE<br>1 | TERRACE<br>2 | TERRACE<br>3 | TERRACE<br>4 | SOLARIUM | FRONT<br>GARDEN | BACK<br>GARDEN | GARAGE AND<br>STORAGE ROOM | TOTAL M2 | PRICE     |
|-------|--------------------|--------|------------------|---------------------|--------------|--------------|--------------|--------------|----------|-----------------|----------------|----------------------------|----------|-----------|
| 1     | APARTMENT / 1 - BD | 76.22  | 15.75            | 5.28                |              |              |              | -            |          | 138.70          |                | 69.01                      | 304.96   | 354,900.0 |
|       | APARTMENT / 1 - AI | 101.09 |                  |                     | 20.00        | 4.25         | 5.22         | 4.60         | 21.99    |                 |                | 69.01                      | 226.16   | 399,900.0 |
| 2     | APARTMENT / 2 - BI | 76.22  | 15.75            | 5.28                |              | -            |              |              |          | 16.91           | 25.86          | 69.01                      | 209.03   | RESERVED  |
|       | APARTMENT / 2 - BD | 76.22  | 15.75            | 5.28                |              |              |              |              |          | 18.10           | 25.86          | 69.01                      | 210.22   | RESERVE   |
|       | APARTMENT / 2 - AI | 95.38  |                  |                     | 20.00        | 4.25         | 5.22         | 4.60         |          |                 |                | 69.01                      | 198.46   | 334,900.0 |
|       | APARTMENT / 2 - AD | 101.09 |                  |                     | 20.00        | 4.25         | 5.22         | 4.60         | 21.99    |                 |                | 69.01                      | 226.16   | 354,900.0 |
| 3     | APARTMENT / 3 - BI | 76.22  | 15.75            | 5.28                |              |              |              |              |          | 16.20           | 25.86          | 69.01                      | 208.32   | RESERVE   |
|       | APARTMENT / 3 - BD | 76.22  | 15.75            | 5.28                |              |              |              |              |          | 153             | 2.79           | 69.01                      | 319.05   | 299,900.0 |
|       | APARTMENT / 3 - AI | 95.38  |                  |                     | 20.00        | 4.25         | 5.22         | 4.60         |          |                 |                | 69.01                      | 198.46   | RESERVE   |
|       | APARTMENT / 3 - AD | 101.09 |                  |                     | 20.00        | 4.25         | 5.22         | 4.60         | 15.48    |                 |                | 69.01                      | 219.65   | 319,900.  |
| 4     | APARTMENT / 4 - BI | 76.22  | 15.75            | 5.28                |              |              |              |              |          | 122             | 2.70           | 69.01                      | 288.96   | RESERVE   |
|       | APARTMENT / 4 - BD | 76.22  | 15.75            | 5.28                |              |              |              |              |          | 23.03           | 27.14          | 69.01                      | 216.43   | RESERVE   |
|       | APARTMENT / 4 - AI | 101.09 |                  |                     | 20.00        | 4.25         | 5.22         | 4.60         | 15.48    |                 |                | 69.01                      | 219.65   | 344,900.  |
|       | APARTMENT / 4 - AD | 95.38  |                  |                     | 20.00        | 4.25         | 5.22         | 4.60         |          |                 |                | 69.01                      | 198.46   | 344,900.  |
| 5     | APARTMENT / 5 - BI | 76.22  | 15.75            | 5.28                |              |              |              |              |          | 18.93           | 27.14          | 69.01                      | 212.38   | RESERVE   |
|       | APARTMENT / 5 - BD | 76.22  | 15.75            | 5.28                |              |              |              |              |          | 19.43           | 27.14          | 69.01                      | 212.83   | RESERVE   |
|       | APARTMENT / S - AI | 95.38  |                  |                     | 20.00        | 4.25         | 5.22         | 4.60         |          |                 |                | 69.01                      | 198.46   | 349,900.  |
|       | APARTMENT / 5 - AD | 101.09 |                  |                     | 20.00        | 4.25         | 5.22         | 4.60         | 21.99    |                 |                | 69.01                      | 226.16   | 379,900.  |
| 6     | APARTMENT / 6 - BI | 76.22  | 15.75            | 5.28                |              |              |              |              |          | 22.29           | 27.14          | 69.01                      | 215.69   | RESERV    |
|       | APARTMENT / 6 - BD | 76.22  | 15.75            | 5.28                |              |              |              |              |          | 23.08           | 27.14          | 69.01                      | 216.48   | RESERVE   |
|       | APARTMENT / 6 - AI | 95.38  |                  |                     | 20.00        | 4.25         | 5.22         | 4.60         |          |                 |                | 69.01                      | 198.46   | RESERVE   |
|       | APARTMENT / 6 - AD | 101.09 |                  |                     | 20.00        | 4.25         | 5.22         | 4.60         |          |                 |                | 69.01                      | 204.17   | 354,900.  |
| 7     | APARTMENT / 7 - BI | 76.22  | 15.75            | 5.28                |              |              |              |              |          | 19.43           | 27.14          | 69.01                      | 212.83   | RESERVE   |
|       | APARTMENT / 7 - BD | 76.22  | 15.75            | 5.28                |              |              |              |              |          | 19.43           | 27.14          | 69.01                      | 212.83   | RESERVE   |
|       |                    | 101.09 |                  |                     | 20.00        | 4.25         | 5.22         | 4.60         | 21.99    |                 |                | 69.01                      | 226.16   | 384,900.  |
|       | APARTMENT / 7 - AD | 95.38  |                  |                     | 20.00        | 4.25         | 5.22         | 4.60         |          |                 |                | 69.01                      | 198.46   | 349,900.  |
|       | APARTMENT / 8 - BI | 76.22  | 15.75            | 5.28                |              |              |              |              |          | 23.13           | 27.14          | 69.01                      | 216.53   | RESERVI   |
|       | APARTMENT / 8 - BD | 76.22  | 15.75            | 5.28                |              |              |              |              |          | 160             | 3.08           | 69.01                      | 334.34   | RESERVE   |
|       | APARTMENT / 8 - AI | 95.38  |                  |                     | 20.00        | 4.25         | 5.22         | 4.60         |          |                 |                | 69.01                      | 198.46   | 364,900.  |
|       | APARTMENT / 8 - AD | 101.09 |                  |                     | 20.00        | 4.25         | 5.22         | 4.60         | 15.48    |                 |                | 69.01                      | 219.65   | 399,900.0 |