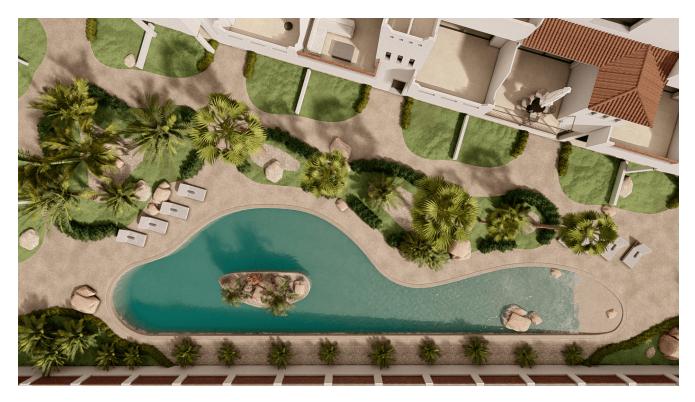

#### **Advantages**

Balcony/Terrace

**Garden** 

Air conditioning Close to the sea

Shared pool Parking Gated community

#### What is included in the price

Furnished kitchen

Storage room

Air conditioning

Furnished bathroom

Parking space

Shared pool

Garden

#### **Gallery**

LEFT APARTMENT

RIGHT APARTMENT

| LOQUE | APARTMENT          | M2     | FRONT<br>TERRACE | PRIVATE<br>BACKYARD | TERRACE<br>1 | TERRACE<br>2 | TERRACE<br>3 | TERRACE<br>4 | SOLARIUM | FRONT<br>GARDEN | BACK<br>GARDEN | GARAGE AND<br>STORAGE ROOM | TOTAL M2 | PRICE     |
|-------|--------------------|--------|------------------|---------------------|--------------|--------------|--------------|--------------|----------|-----------------|----------------|----------------------------|----------|-----------|
| 1     | APARTMENT / 1 - BD | 76.22  | 15.75            | 5.28                |              |              |              | -            |          | 138.70          |                | 69.01                      | 304.96   | 354,900.0 |
|       | APARTMENT / 1 - AI | 101.09 |                  |                     | 20.00        | 4.25         | 5.22         | 4.60         | 21.99    |                 |                | 69.01                      | 226.16   | 399,900.0 |
| 2     | APARTMENT / 2 - BI | 76.22  | 15.75            | 5.28                |              | -            |              |              |          | 16.91           | 25.86          | 69.01                      | 209.03   | RESERVED  |
|       | APARTMENT / 2 - BD | 76.22  | 15.75            | 5.28                |              |              |              |              |          | 18.10           | 25.86          | 69.01                      | 210.22   | RESERVE   |
|       | APARTMENT / 2 - AI | 95.38  |                  |                     | 20.00        | 4.25         | 5.22         | 4.60         |          |                 |                | 69.01                      | 198.46   | 334,900.0 |
|       | APARTMENT / 2 - AD | 101.09 |                  |                     | 20.00        | 4.25         | 5.22         | 4.60         | 21.99    |                 |                | 69.01                      | 226.16   | 354,900.0 |
| 3     | APARTMENT / 3 - BI | 76.22  | 15.75            | 5.28                |              |              |              |              |          | 16.20           | 25.86          | 69.01                      | 208.32   | RESERVE   |
|       | APARTMENT / 3 - BD | 76.22  | 15.75            | 5.28                |              |              |              |              |          | 153             | 2.79           | 69.01                      | 319.05   | 299,900.0 |
|       | APARTMENT / 3 - AI | 95.38  |                  |                     | 20.00        | 4.25         | 5.22         | 4.60         |          |                 |                | 69.01                      | 198.46   | RESERVE   |
|       | APARTMENT / 3 - AD | 101.09 |                  |                     | 20.00        | 4.25         | 5.22         | 4.60         | 15.48    |                 |                | 69.01                      | 219.65   | 319,900.  |
| 4     | APARTMENT / 4 - BI | 76.22  | 15.75            | 5.28                |              |              |              |              |          | 122             | 2.70           | 69.01                      | 288.96   | RESERVE   |
|       | APARTMENT / 4 - BD | 76.22  | 15.75            | 5.28                |              |              |              |              |          | 23.03           | 27.14          | 69.01                      | 216.43   | RESERVE   |
|       | APARTMENT / 4 - AI | 101.09 |                  |                     | 20.00        | 4.25         | 5.22         | 4.60         | 15.48    |                 |                | 69.01                      | 219.65   | 344,900.  |
|       | APARTMENT / 4 - AD | 95.38  |                  |                     | 20.00        | 4.25         | 5.22         | 4.60         |          |                 |                | 69.01                      | 198.46   | 344,900.  |
| 5     | APARTMENT / 5 - BI | 76.22  | 15.75            | 5.28                |              |              |              |              |          | 18.93           | 27.14          | 69.01                      | 212.38   | RESERVE   |
|       | APARTMENT / 5 - BD | 76.22  | 15.75            | 5.28                |              |              |              |              |          | 19.43           | 27.14          | 69.01                      | 212.83   | RESERVE   |
|       | APARTMENT / S - AI | 95.38  |                  |                     | 20.00        | 4.25         | 5.22         | 4.60         |          |                 |                | 69.01                      | 198.46   | 349,900.  |
|       | APARTMENT / 5 - AD | 101.09 |                  |                     | 20.00        | 4.25         | 5.22         | 4.60         | 21.99    |                 |                | 69.01                      | 226.16   | 379,900.  |
| 6     | APARTMENT / 6 - BI | 76.22  | 15.75            | 5.28                |              |              |              |              |          | 22.29           | 27.14          | 69.01                      | 215.69   | RESERV    |
|       | APARTMENT / 6 - BD | 76.22  | 15.75            | 5.28                |              |              |              |              |          | 23.08           | 27.14          | 69.01                      | 216.48   | RESERVE   |
|       | APARTMENT / 6 - AI | 95.38  |                  |                     | 20.00        | 4.25         | 5.22         | 4.60         |          |                 |                | 69.01                      | 198.46   | RESERVE   |
|       | APARTMENT / 6 - AD | 101.09 |                  |                     | 20.00        | 4.25         | 5.22         | 4.60         |          |                 |                | 69.01                      | 204.17   | 354,900.  |
| 7     | APARTMENT / 7 - BI | 76.22  | 15.75            | 5.28                |              |              |              |              |          | 19.43           | 27.14          | 69.01                      | 212.83   | RESERVE   |
|       | APARTMENT / 7 - BD | 76.22  | 15.75            | 5.28                |              |              |              |              |          | 19.43           | 27.14          | 69.01                      | 212.83   | RESERVE   |
|       |                    | 101.09 |                  |                     | 20.00        | 4.25         | 5.22         | 4.60         | 21.99    |                 |                | 69.01                      | 226.16   | 384,900.  |
|       | APARTMENT / 7 - AD | 95.38  |                  |                     | 20.00        | 4.25         | 5.22         | 4.60         |          |                 |                | 69.01                      | 198.46   | 349,900.  |
|       | APARTMENT / 8 - BI | 76.22  | 15.75            | 5.28                |              |              |              |              |          | 23.13           | 27.14          | 69.01                      | 216.53   | RESERVI   |
|       | APARTMENT / 8 - BD | 76.22  | 15.75            | 5.28                |              |              |              |              |          | 160             | 3.08           | 69.01                      | 334.34   | RESERVE   |
|       | APARTMENT / 8 - AI | 95.38  |                  |                     | 20.00        | 4.25         | 5.22         | 4.60         |          |                 |                | 69.01                      | 198.46   | 364,900.  |
|       | APARTMENT / 8 - AD | 101.09 |                  |                     | 20.00        | 4.25         | 5.22         | 4.60         | 15.48    |                 |                | 69.01                      | 219.65   | 399,900.0 |