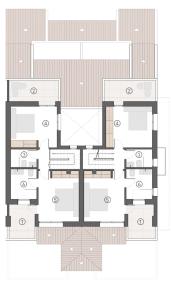

#### **Gallery**

LEFT APARTMENT

RIGHT APARTMENT

| LOQUE | APARTMENT          | M2     | FRONT<br>TERRACE | PRIVATE<br>BACKYARD | TERRACE<br>1 | TERRACE<br>2 | TERRACE<br>3 | TERRACE<br>4 | SOLARIUM | FRONT<br>GARDEN | BACK<br>GARDEN | GARAGE AND<br>STORAGE ROOM | TOTAL M2 | PRICE     |
|-------|--------------------|--------|------------------|---------------------|--------------|--------------|--------------|--------------|----------|-----------------|----------------|----------------------------|----------|-----------|
| 1     | APARTMENT / 1 - BD | 76.22  | 15.75            | 5.28                |              |              |              | -            |          | 138.70          |                | 69.01                      | 304.96   | 354,900.0 |
|       | APARTMENT / 1 - AI | 101.09 |                  |                     | 20.00        | 4.25         | 5.22         | 4.60         | 21.99    |                 |                | 69.01                      | 226.16   | 399,900.0 |
| 2     | APARTMENT / 2 - BI | 76.22  | 15.75            | 5.28                |              | -            |              |              |          | 16.91           | 25.86          | 69.01                      | 209.03   | RESERVED  |
|       | APARTMENT / 2 - BD | 76.22  | 15.75            | 5.28                |              |              |              |              |          | 18.10           | 25.86          | 69.01                      | 210.22   | RESERVE   |
|       | APARTMENT / 2 - AI | 95.38  |                  |                     | 20.00        | 4.25         | 5.22         | 4.60         |          |                 |                | 69.01                      | 198.46   | 334,900.0 |
|       | APARTMENT / 2 - AD | 101.09 |                  |                     | 20.00        | 4.25         | 5.22         | 4.60         | 21.99    |                 |                | 69.01                      | 226.16   | 354,900.0 |
| 3     | APARTMENT / 3 - BI | 76.22  | 15.75            | 5.28                |              |              |              |              |          | 16.20           | 25.86          | 69.01                      | 208.32   | RESERVE   |
|       | APARTMENT / 3 - BD | 76.22  | 15.75            | 5.28                |              |              |              |              |          | 153             | 2.79           | 69.01                      | 319.05   | 299,900.0 |
|       | APARTMENT / 3 - AI | 95.38  |                  |                     | 20.00        | 4.25         | 5.22         | 4.60         |          |                 |                | 69.01                      | 198.46   | RESERVE   |
|       | APARTMENT / 3 - AD | 101.09 |                  |                     | 20.00        | 4.25         | 5.22         | 4.60         | 15.48    |                 |                | 69.01                      | 219.65   | 319,900.  |
| 4     | APARTMENT / 4 - BI | 76.22  | 15.75            | 5.28                |              |              |              |              |          | 122             | 2.70           | 69.01                      | 288.96   | RESERVE   |
|       | APARTMENT / 4 - BD | 76.22  | 15.75            | 5.28                |              |              |              |              |          | 23.03           | 27.14          | 69.01                      | 216.43   | RESERVE   |
|       | APARTMENT / 4 - AI | 101.09 |                  |                     | 20.00        | 4.25         | 5.22         | 4.60         | 15.48    |                 |                | 69.01                      | 219.65   | 344,900.  |
|       | APARTMENT / 4 - AD | 95.38  |                  |                     | 20.00        | 4.25         | 5.22         | 4.60         |          |                 |                | 69.01                      | 198.46   | 344,900.  |
| 5     | APARTMENT / 5 - BI | 76.22  | 15.75            | 5.28                |              |              |              |              |          | 18.93           | 27.14          | 69.01                      | 212.38   | RESERVE   |
|       | APARTMENT / 5 - BD | 76.22  | 15.75            | 5.28                |              |              |              |              |          | 19.43           | 27.14          | 69.01                      | 212.83   | RESERVE   |
|       | APARTMENT / S - AI | 95.38  |                  |                     | 20.00        | 4.25         | 5.22         | 4.60         |          |                 |                | 69.01                      | 198.46   | 349,900.  |
|       | APARTMENT / 5 - AD | 101.09 |                  |                     | 20.00        | 4.25         | 5.22         | 4.60         | 21.99    |                 |                | 69.01                      | 226.16   | 379,900.  |
| 6     | APARTMENT / 6 - BI | 76.22  | 15.75            | 5.28                |              |              |              |              |          | 22.29           | 27.14          | 69.01                      | 215.69   | RESERV    |
|       | APARTMENT / 6 - BD | 76.22  | 15.75            | 5.28                |              |              |              |              |          | 23.08           | 27.14          | 69.01                      | 216.48   | RESERVE   |
|       | APARTMENT / 6 - AI | 95.38  |                  |                     | 20.00        | 4.25         | 5.22         | 4.60         |          |                 |                | 69.01                      | 198.46   | RESERVE   |
|       | APARTMENT / 6 - AD | 101.09 |                  |                     | 20.00        | 4.25         | 5.22         | 4.60         |          |                 |                | 69.01                      | 204.17   | 354,900.  |
| 7     | APARTMENT / 7 - BI | 76.22  | 15.75            | 5.28                |              |              |              |              |          | 19.43           | 27.14          | 69.01                      | 212.83   | RESERVE   |
|       | APARTMENT / 7 - BD | 76.22  | 15.75            | 5.28                |              |              |              |              |          | 19.43           | 27.14          | 69.01                      | 212.83   | RESERVE   |
|       |                    | 101.09 |                  |                     | 20.00        | 4.25         | 5.22         | 4.60         | 21.99    |                 |                | 69.01                      | 226.16   | 384,900.  |
|       | APARTMENT / 7 - AD | 95.38  |                  |                     | 20.00        | 4.25         | 5.22         | 4.60         |          |                 |                | 69.01                      | 198.46   | 349,900.  |
|       | APARTMENT / 8 - BI | 76.22  | 15.75            | 5.28                |              |              |              |              |          | 23.13           | 27.14          | 69.01                      | 216.53   | RESERVI   |
|       | APARTMENT / 8 - BD | 76.22  | 15.75            | 5.28                |              |              |              |              |          | 160             | 3.08           | 69.01                      | 334.34   | RESERVE   |
|       | APARTMENT / 8 - AI | 95.38  |                  |                     | 20.00        | 4.25         | 5.22         | 4.60         |          |                 |                | 69.01                      | 198.46   | 364,900.  |
|       | APARTMENT / 8 - AD | 101.09 |                  |                     | 20.00        | 4.25         | 5.22         | 4.60         | 15.48    |                 |                | 69.01                      | 219.65   | 399,900.0 |