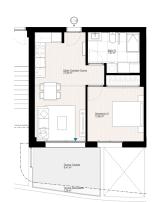

**N** 

°.

**N** 

Superficie Construida Vivienda Superficie Construida Tercaas Superficie Construida Terca 49,35 m<sup>3</sup> 18,34 m<sup>3</sup> 67,69 m<sup>3</sup> 67.58 m² ficie Construido ppZC

ficie Útil Total

56.67 m²

Ģ Ē Salte 26,21 Terata Oubierta 12,51 m<sup>2</sup>

|                                                                                                 | ACOME LINES<br>ACOME LINES<br>B.8.8 |   |
|-------------------------------------------------------------------------------------------------|-------------------------------------|---|
| Superficie Construída Vivienda<br>Superficie Construída Terrazas<br>Superficie Construída Total | 53.70 m²<br>74.57 m²<br>128.27 m²   |   |
| Superficie Construida ppZC                                                                      | 77,71 m²                            |   |
| Superficie Útil Total                                                                           | 110,77 m²                           | N |