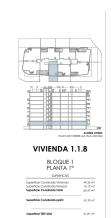

56.67 m²

Ģ Ē Salte 26,21 Terata Oubierta 12,51 m<sup>2</sup>

|                                                                                                 | ACOME LINES<br>ACOME LINES<br>B.8.8 |   |
|-------------------------------------------------------------------------------------------------|-------------------------------------|---|
| Superficie Construída Vivienda<br>Superficie Construída Terrazas<br>Superficie Construída Total | 53.70 m²<br>74.57 m²<br>128.27 m²   |   |
| Superficie Construida ppZC                                                                      | 77,71 m²                            |   |
| Superficie Útil Total                                                                           | 110,77 m²                           | N |