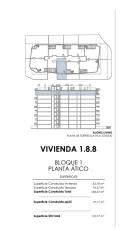

56.67 m²

Ģ Ē Salte 26,21 Terata Oubierta 12,51 m<sup>2</sup>

|                                                                                                 | ACOME LINES<br>ACOME LINES<br>B.8.8 |   |
|-------------------------------------------------------------------------------------------------|-------------------------------------|---|
| Superficie Construída Vivienda<br>Superficie Construída Terrazas<br>Superficie Construída Total | 53.70 m²<br>74.57 m²<br>128.27 m²   |   |
| Superficie Construida ppZC                                                                      | 77,71 m²                            |   |
| Superficie Útil Total                                                                           | 110,77 m²                           | N |