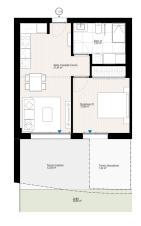

**N** 

°.

**N** 

Superficie Construida Vivienda Superficie Construida Tercaas Superficie Construida Terca 49,35 m<sup>3</sup> 18,34 m<sup>3</sup> 67,69 m<sup>3</sup> 67.58 m² ficie Construido ppZC

ficie Útil Total

56.67 m²

Ģ Ē Salte 26,21 Terata Oubierta 12,51 m<sup>2</sup>

|                                                                                                 | ACOME LINES<br>ACOME LINES<br>B.8.8 |   |
|-------------------------------------------------------------------------------------------------|-------------------------------------|---|
| Superficie Construída Vivienda<br>Superficie Construída Terrazas<br>Superficie Construída Total | 53.70 m²<br>74.57 m²<br>128.27 m²   |   |
| Superficie Construida ppZC                                                                      | 77,71 m²                            |   |
| Superficie Útil Total                                                                           | 110,77 m²                           | N |