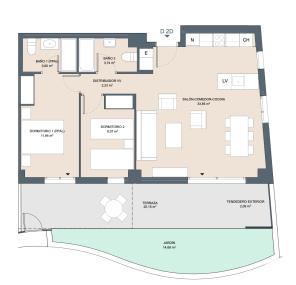

# **Property Information**

Type: Apartment

Number of bathrooms: 1 Number of bedrooms: 1 **Area:** 51.49 m<sup>2</sup>

City: Denia

## **Property Description**

This is a unique development, located in the heart of Denia, with breathtaking views of the

majestic Montgó Mountain. The project comprises 240 elegant flats with a variety of layouts, offering 1, 2, 3 or 4 bedrooms, as well as a garage and a spacious storage room for maximum convenience for residents.