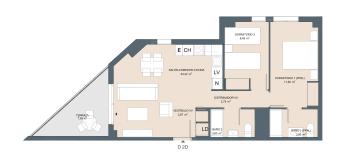

# **Property Information**

Type: Apartment

Number of bathrooms: 1 Number of bedrooms: 1 **Area:** 51.49 m<sup>2</sup>

City: Denia

## **Property Description**

This is a unique development, located in the heart of Denia, with breathtaking views of the

majestic Montgó Mountain. The project comprises 240 elegant flats with a variety of layouts, offering 1, 2, 3 or 4 bedrooms, as well as a garage and a spacious storage room for maximum convenience for residents.