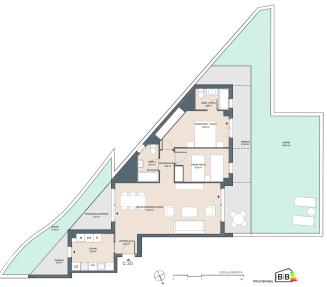

# **Property Information**

Type: Apartment

Number of bathrooms: 1 Number of bedrooms: 1 **Area:** 51.49 m<sup>2</sup>

City: Denia

## **Property Description**

This is a unique development, located in the heart of Denia, with breathtaking views of the

majestic Montgó Mountain. The project comprises 240 elegant flats with a variety of layouts, offering 1, 2, 3 or 4 bedrooms, as well as a garage and a spacious storage room for maximum convenience for residents.