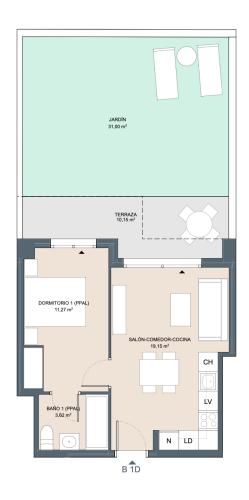

# **Property Information**

Type: Apartment

Number of bathrooms: 1 Number of bedrooms: 1 **Area:** 51.49 m<sup>2</sup>

City: Denia

## **Property Description**

This is a unique development, located in the heart of Denia, with breathtaking views of the

majestic Montgó Mountain. The project comprises 240 elegant flats with a variety of layouts, offering 1, 2, 3 or 4 bedrooms, as well as a garage and a spacious storage room for maximum convenience for residents.