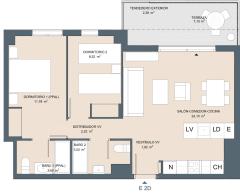

# **Property Information**

Type: Apartment

Number of bathrooms: 1 Number of bedrooms: 1 **Area:** 51.49 m<sup>2</sup>

City: Denia