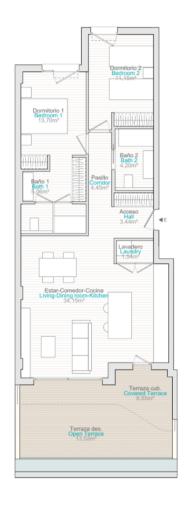

## From 680000 €

\*Price does not include VAT

Completion date:

**Property Information** 

Type: Apartment

Number of bathrooms: 2 Number of bedrooms: 2 **Area:** 77.69 m<sup>2</sup>

City: Villajoyosa