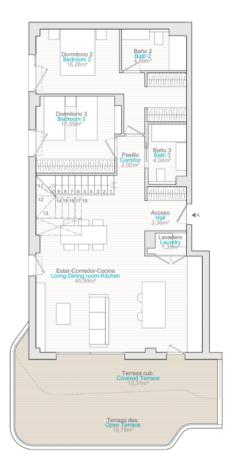

## From 680000 €

\*Price does not include VAT

Completion date:

**Property Information** 

Type: Apartment

Number of bathrooms: 2 Number of bedrooms: 2 **Area:** 77.69 m<sup>2</sup>

City: Villajoyosa

| Block | Staircase | Floor | Door | Apartment | Bedrooms | Bathrooms | Not sq.<br>Apartments | Covered<br>terraced | Open<br>terrace | Solarkam | Garden | Total build sqm. | Garaje m² | Trastero nº | Garaj<br>adicio |        | TOTAL PRICE<br>(VAT not<br>inc.) | VAT    | TOTAL PRICE<br>(VAT Inc.) |
|-------|-----------|-------|------|-----------|----------|-----------|-----------------------|---------------------|-----------------|----------|--------|------------------|-----------|-------------|-----------------|--------|----------------------------------|--------|---------------------------|
| 7     |           | GF    | A    | F8-4      | 2        | 2         | 97,65                 | 12,40               | 101,02          | 0,00     | 87,17  | 108,18           | - 6       | - 5         |                 | $\neg$ | AESERVED                         |        |                           |
| 1     | 7         | GF    | 0    | F9-8      | 2        | 2         | 75.04                 | 10.22               | 26.36           | 0.00     | 22.65  | 90.12            | 9         | i i         |                 |        | ACSERVED                         |        |                           |
| 7     | 2         | 1     | A    | 154       | 2        | 2         | 94,80                 | 24.48               | 0.60            | 0.00     | 0.00   | 114,47           | 10        | 9           |                 |        | AESERVED                         |        |                           |
| 7     |           | 1     |      | 1-0       | 2        | 2         | 78,16                 | 21,60               | 0.53            | 0,00     | 0,00   | 92,24            | 2         | 2           |                 |        | ASSERVED                         |        |                           |
| 7     | 2         | 2     | A    | 2.4       | 3        | 2         | 94,00                 | 22,82               | 6,27            | 0,00     | 0,00   | 714.47           | 7         | 6           |                 |        | MESERVED                         |        |                           |
| 7     | 2         | 2     | 8    | 2.8       | 2        | 2         | 78,17                 | 20,26               | 11,17           | 0.00     | 0.00   | 93,24            | 3         | 3           |                 |        | MESERVED                         |        |                           |
| 1     | - 1       | 3     | A    | 3-A       | 3        | 3         | 127,05                | 12,31               | 18,78           | 80,32    | 0,00   | 152,55           | 1         | 3           | 11              |        | 1.295.000                        | 129500 | 1.424.500                 |
|       |           | 2     |      | 3.0       | 2        | 2         | 105,56                | 12,17               | 7,49            | 74,02    | 0,00   | 122,32           | 4         | 4           | 5               |        | ASSERVED                         |        |                           |
| 2     | 2         | GF    | С    | IB-C      | 2        | 2         | 64,56                 | 4,02                | 37,65           | 0,00     | 43,27  | 79,47            | 27        | 16          |                 |        | MESERVED                         |        |                           |
| 2     | 2         | GF    | 0    | FS-0      | 2        | 2         | 64,90                 | 4,02                | 37,69           | 0,00     | 59,74  | 77,15            | 25        | 19          |                 |        | ASSERVED                         |        |                           |
| 2     | 3         | GF    | E    | PD-E      | 2        | 2         | 64,60                 | 2,09                | 35,00           | 0,00     | 72,58  | 79,00            | 20        | 23          |                 |        | AESERVED                         |        |                           |
| 2     | 2         |       | c    | 1-C       | 2        | 2         | 79,73                 | 7.69                | 29,99           | 0.00     | 0.00   | 94,35            | 12        | 20          |                 |        | MESERVED                         |        |                           |
| - 2   | 2         | 1     | 0    | 1.0       | 2        | 2         | 77,30                 | 7,24                | 15,35           | 0.00     | 0.00   | 90.24            | 26        | 17          |                 |        | AESERVED                         |        |                           |
| 2     | 3         | - 1   |      | 1-6       | 2        | 2         | 77,69                 | 1,55                | 13,52           | 0,00     | 0,00   | 90,31            | 19        | 18          |                 |        | 680.000                          | 68000  | 748.000                   |
| 2     | 3         |       | - /  | 1-5       | 7        | ,         | 40,65                 | 3,16                | 7,26            | 0,00     | 0,00   | 47,37            | 8         | 7           |                 |        | MESERVED                         |        |                           |
| 2     | 3         |       | 6    | 1-6       | 2        | 2         | 78, 15                | 10.37               | 33.63           | 0.00     | 0.00   | 93,57            | 16        | 25          |                 |        | MESERVED                         |        |                           |
| 2     | 2         | 2     | c    | 2-C       | 2        | 2         | 81,28                 | 22,97               | 12,05           | 0,00     | 0,00   | 97, 78           | 17        | 13          |                 |        | AESERVED                         |        |                           |
| 2     | 2         | 2     | 0    | 2-0       | 2        | 2         | 77,45                 | 78,56               | 4.22            | 0.00     | 0.00   | 90,27            | 31        | 15          |                 |        | MESERVED                         |        |                           |
| 2     | 3         | 2     | E    | 2.6       | 2        | 2         | 77,71                 | 10.49               | 5.25            | 0.00     | 0.00   | 90,29            | 28        | 24          |                 |        | AESERVED                         |        |                           |
| 2     | 3         | 2     |      | 2-6       | - 1      | ,         | 40,49                 | 7,99                | 9,95            | 0,00     | 0,00   | 47,40            | 15        | 21          |                 |        | AESERVED                         |        |                           |
| - 2   | 3         | 2     | G    | 2-0       | - 2      | 2         | 75,56                 | 12,28               | 13,98           | 0,00     | 0,00   | 91,70            | 18        | 22          | - 1             |        | MESERVED                         |        |                           |
| 2     | 2         | 3     | c    | 3-C       | 3        | 3         | 113,57                | 9.50                | 13.08           | 74.45    | 0.00   | 143,62           | 13        | 12          | 14              |        | MESERVED                         |        |                           |
| 2     | 2         | 3     | 0    | 3.0       | 2        | 3         | 112.55                | 10,33               | 7,04            | 47,06    | 0.00   | 139,99           | 30        | 14          | 29              |        | AESERVED                         |        |                           |
| 2     | 3         | 2     | L    | 3.6       | ,        | ,         | 112,72                | 9,95                | 7,34            | 47, 19   | 0,00   | 739,92           | 21        | 11          | 24              |        | ACCEPTED                         |        |                           |