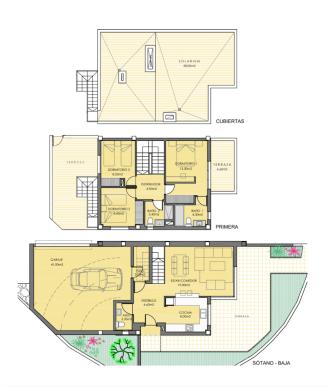

## **Property Information**

Type: Bungalow

Number of bathrooms: 3

Number of bedrooms: 3

**Area:** 163.92 m<sup>2</sup>

City: Monforte del Cid

**Property Description** 

Modern bungalows for sale in Spain

The complex consists of spacious bungalows of **modern design**, designed with comfort and functionality in mind. Each house offers 3 bedrooms, 2 bathrooms and an additional toilet, as well as a private garden, solarium and parking space. With high-quality finishes, thoughtful room layouts and aerothermal technology for energy-efficient heating and cooling, these properties will meet the expectations of even the most discerning buyers.

Gallery

| Bungalow | Туре | Beds           | Baths              | Garage in<br>basement | Solarium             | Basement             | Built-up (constr.)    | Price        |
|----------|------|----------------|--------------------|-----------------------|----------------------|----------------------|-----------------------|--------------|
| SRV-11   | 1G   | 3 beds / dorms | 2 + 1 toilet /aseo | Yes                   | 69,00 m <sup>2</sup> | 30,80 m²             | 160,39 m²             | SOLD         |
| SRV-12   | 16   | 3 beds / dorms | 2 + 1 toilet /aseo | Yes                   | 69,00 m <sup>2</sup> | 31,60 m <sup>2</sup> | 156,99 m²             | 330.500 €    |
| SRV-13   | 16   | 3 beds / dorms | 2 + 1 toilet /aseo | Yes                   | 69,00 m²             | 31,60 m <sup>2</sup> | 156,99 m²             | SOLD         |
| SRV-14   | 1G   | 3 beds / dorms | 2 + 1 toilet /aseo | Yes                   | 69,00 m²             | 31,60 m²             | 156,99 m²             | SOLD         |
| SRV-15   | 1    | 3 beds / dorms | 2 + 1 toilet /aseo | No                    | 69,00 m²             | 19,85 m²             | 145,96 m²             | SOLD         |
| SRV-16   | 1    | 3 beds / dorms | 2 + 1 toilet /aseo | No                    | 69,00 m <sup>2</sup> | 19,85 m²             | 145,96 m²             | 335.000 € ** |
| SRV-17   | 1    | 3 beds / dorms | 2 + 1 toilet /aseo | No                    | 69,00 m <sup>2</sup> | 19,85 m²             | 145,96 m²             | 315.000 €    |
| SRV-18   | 1    | 3 beds / dorms | 2 + 1 toilet /aseo | No                    | 69,00 m <sup>2</sup> | 19,85 m²             | 145,96 m²             | 315.000 €    |
| SRV-19   | 1    | 3 beds / dorms | 2 + 1 toilet /aseo | No                    | 69,00 m²             | 19,85 m²             | 145,96 m²             | 315.000 €    |
| SRV-20   | 1E   | 3 beds / dorms | 2 + 1 toilet /aseo | No                    | 52,00 m <sup>2</sup> | 13,95 m²             | 130,26 m <sup>2</sup> | 320.000 €    |