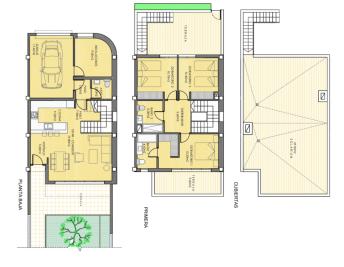

## **Property Information**

Type: Bungalow

Number of bathrooms: 3

Number of bedrooms: 3

**Area:** 163.92 m<sup>2</sup>

City: Monforte del Cid

**Property Description** 

Modern bungalows for sale in Spain

The complex consists of spacious bungalows of **modern design**, designed with comfort and functionality in mind. Each house offers 3 bedrooms, 2 bathrooms and an additional toilet, as well as a private garden, solarium and parking space. With high-quality finishes, thoughtful room layouts and aerothermal technology for energy-efficient heating and cooling, these properties will meet the expectations of even the most discerning buyers.

Gallery

| Bungalow | Туре | Beds           | Baths              | Garage in<br>basement | Solarium             | Basement             | Built-up (constr.)    | Price        |
|----------|------|----------------|--------------------|-----------------------|----------------------|----------------------|-----------------------|--------------|
| SRV-11   | 1G   | 3 beds / dorms | 2 + 1 toilet /aseo | Yes                   | 69,00 m <sup>2</sup> | 30,80 m²             | 160,39 m²             | SOLD         |
| SRV-12   | 16   | 3 beds / dorms | 2 + 1 toilet /aseo | Yes                   | 69,00 m <sup>2</sup> | 31,60 m <sup>2</sup> | 156,99 m²             | 330.500 €    |
| SRV-13   | 16   | 3 beds / dorms | 2 + 1 toilet /aseo | Yes                   | 69,00 m²             | 31,60 m <sup>2</sup> | 156,99 m²             | SOLD         |
| SRV-14   | 1G   | 3 beds / dorms | 2 + 1 toilet /aseo | Yes                   | 69,00 m²             | 31,60 m²             | 156,99 m²             | SOLD         |
| SRV-15   | 1    | 3 beds / dorms | 2 + 1 toilet /aseo | No                    | 69,00 m²             | 19,85 m²             | 145,96 m²             | SOLD         |
| SRV-16   | 1    | 3 beds / dorms | 2 + 1 toilet /aseo | No                    | 69,00 m <sup>2</sup> | 19,85 m²             | 145,96 m²             | 335.000 € ** |
| SRV-17   | 1    | 3 beds / dorms | 2 + 1 toilet /aseo | No                    | 69,00 m <sup>2</sup> | 19,85 m²             | 145,96 m²             | 315.000 €    |
| SRV-18   | 1    | 3 beds / dorms | 2 + 1 toilet /aseo | No                    | 69,00 m <sup>2</sup> | 19,85 m²             | 145,96 m²             | 315.000 €    |
| SRV-19   | 1    | 3 beds / dorms | 2 + 1 toilet /aseo | No                    | 69,00 m²             | 19,85 m²             | 145,96 m²             | 315.000 €    |
| SRV-20   | 1E   | 3 beds / dorms | 2 + 1 toilet /aseo | No                    | 52,00 m <sup>2</sup> | 13,95 m²             | 130,26 m <sup>2</sup> | 320.000 €    |