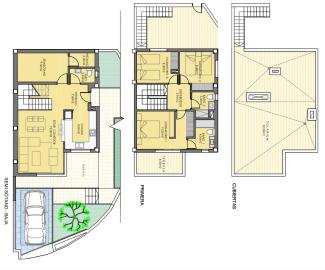

## **Property Information**

Type: Bungalow

Number of bathrooms: 3

Number of bedrooms: 3

**Area:** 163.92 m<sup>2</sup>

City: Monforte del Cid

**Property Description** 

Modern bungalows for sale in Spain

The complex consists of spacious bungalows of **modern design**, designed with comfort and functionality in mind. Each house offers 3 bedrooms, 2 bathrooms and an additional toilet, as well as a private garden, solarium and parking space. With high-quality finishes, thoughtful room layouts and aerothermal technology for energy-efficient heating and cooling, these properties will meet the expectations of even the most discerning buyers.

Gallery

| Bungalow | Туре | Beds           | Baths              | Garage in<br>basement | Solarium             | Basement             | Built-up (constr.)    | Price        |
|----------|------|----------------|--------------------|-----------------------|----------------------|----------------------|-----------------------|--------------|
| SRV-11   | 1G   | 3 beds / dorms | 2 + 1 toilet /aseo | Yes                   | 69,00 m <sup>2</sup> | 30,80 m²             | 160,39 m²             | SOLD         |
| SRV-12   | 16   | 3 beds / dorms | 2 + 1 toilet /aseo | Yes                   | 69,00 m <sup>2</sup> | 31,60 m <sup>2</sup> | 156,99 m²             | 330.500 €    |
| SRV-13   | 16   | 3 beds / dorms | 2 + 1 toilet /aseo | Yes                   | 69,00 m²             | 31,60 m <sup>2</sup> | 156,99 m²             | SOLD         |
| SRV-14   | 1G   | 3 beds / dorms | 2 + 1 toilet /aseo | Yes                   | 69,00 m²             | 31,60 m²             | 156,99 m²             | SOLD         |
| SRV-15   | 1    | 3 beds / dorms | 2 + 1 toilet /aseo | No                    | 69,00 m²             | 19,85 m²             | 145,96 m²             | SOLD         |
| SRV-16   | 1    | 3 beds / dorms | 2 + 1 toilet /aseo | No                    | 69,00 m <sup>2</sup> | 19,85 m²             | 145,96 m²             | 335.000 € ** |
| SRV-17   | 1    | 3 beds / dorms | 2 + 1 toilet /aseo | No                    | 69,00 m <sup>2</sup> | 19,85 m²             | 145,96 m²             | 315.000 €    |
| SRV-18   | 1    | 3 beds / dorms | 2 + 1 toilet /aseo | No                    | 69,00 m <sup>2</sup> | 19,85 m²             | 145,96 m²             | 315.000 €    |
| SRV-19   | 1    | 3 beds / dorms | 2 + 1 toilet /aseo | No                    | 69,00 m²             | 19,85 m²             | 145,96 m²             | 315.000 €    |
| SRV-20   | 1E   | 3 beds / dorms | 2 + 1 toilet /aseo | No                    | 52,00 m <sup>2</sup> | 13,95 m²             | 130,26 m <sup>2</sup> | 320.000 €    |