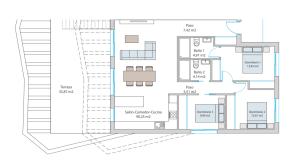

# From 389900 €

\*Price does not include VAT

Completion date: October 2027

**Property Information** 

Type: Bungalow

Number of bathrooms: 2 Number of bedrooms: 2 **Area:** 160.00 m<sup>2</sup>

City: Finestrat

### What is included in the price

| N <sub>5</sub>     | Planta<br>Floor | M²     | M² Terraza 1<br>Terrace 1 | M² Terraza 2<br>Terrace 2 | M²<br>Solarium | Habitaciones<br>Bedrooms | Baños<br>Bathrooms | Piscina privada<br>(opcional) 18m2 | Vivienda<br>Property | Plaza de<br>garaje | Precio total<br>Total price | Fecha de entrega<br>Date of delivery |
|--------------------|-----------------|--------|---------------------------|---------------------------|----------------|--------------------------|--------------------|------------------------------------|----------------------|--------------------|-----------------------------|--------------------------------------|
| Bloque 1           |                 |        |                           |                           |                |                          |                    |                                    |                      |                    |                             |                                      |
| Bungalow 01        | Baja            | 175,88 | 61,25                     | 17,94                     |                | 3                        | 2                  | Extras                             | 399.900 €            | 10.000 €           | 409.900 €                   | oct-27                               |
| Bungalow 02        | Alta            | 229,25 | 35,87                     |                           | 96,69          | 3                        | 2                  |                                    | 439.900 €            | 10.000 €           | 449.900 €                   | oct-27                               |
| Bungalow 03        | Baja            | 160,00 | 70,00                     |                           |                | 2                        | 2                  | Extras                             | 379.900 €            | 10.000€            | 389.900 €                   | oct-27                               |
| Bungalow 04        | Alta            | 221,00 | 41,00                     |                           | 90,00          | 2                        | 2                  |                                    | 409.900 €            | 10.000 €           | 419.900 €                   | oct-27                               |
| Bungalow 05        | Baja            | 175,88 | 61,25                     | 17,94                     |                | 3                        | 2                  | Extras                             | 409.900 €            | 10.000 €           | 419.900 €                   | oct-27                               |
| Bungalow 06        | Alta            | 229,25 | 35,87                     |                           | 96,69          | 3                        | 2                  |                                    | 439.900 €            | 10.000 €           | 449.900 €                   | oct-27                               |
| Bloque 2           |                 |        |                           |                           |                |                          |                    |                                    |                      |                    |                             |                                      |
| Bungalow 07        | Baja            | 210,28 | 95,65                     | 17,94                     |                | 3                        | 2                  | Extras                             | 439.900 €            | 10.000 €           | 449.900 €                   | oct-27                               |
| Bungalow 08        | Alta            | 229,25 | 35,87                     |                           | 96,69          | 3                        | 2                  |                                    | 439.900 €            | 10.000 €           | 449.900 €                   | oct-27                               |
| <b>Bungalow 09</b> | Baja            | 170,00 | 80,00                     |                           |                | 2                        | 2                  | Extras                             | 389.900 €            | 10.000 €           | 399.900 €                   | oct-27                               |
| <b>Bungalow 10</b> | Alta            | 221,00 | 41,00                     |                           | 90,00          | 2                        | 2                  |                                    | 419.900 €            | 10.000 €           | 429.900 €                   | oct-27                               |
| Bungalow 11        | Baja            | 263,47 | 148,84                    | 17,94                     |                | 3                        | 2                  | Extras                             | 449.900 €            | 10.000€            | 459.900 €                   | oct-27                               |
| <b>Bungalow 12</b> | Alta            | 229,25 | 35,87                     |                           | 96,69          | 3                        | 2                  |                                    | 439.900 €            | 10.000 €           | 449.900 €                   | oct-27                               |
| Bloque 3           |                 |        |                           |                           |                |                          |                    |                                    |                      |                    |                             |                                      |
| <b>Bungalow 13</b> | Baja            | 275,48 | 160,85                    | 17,94                     |                | 3                        | 2                  | Extras                             | 469.900 €            | 10.000 €           | 479.900 €                   | oct-27                               |
| <b>Bungalow 14</b> | Alta            | 229,25 | 35,87                     |                           | 96,69          |                          |                    |                                    | VENDIDO              | VENDIDO            | VENDIDO                     | oct-27                               |
| <b>Bungalow 15</b> | Baja            | 213,00 | 123,00                    |                           |                | 2                        | 2                  | Extras                             | VENDIDO              | VENDIDO            | VENDIDO                     | oct-27                               |
| <b>Bungalow 16</b> | Alta            | 221,00 | 41,00                     |                           | 90,00          | 2                        | 2                  |                                    | 429.900 €            | 10.000 €           | 439.900 €                   | oct-27                               |
| <b>Bungalow 17</b> | Baja            | 296,64 | 182,01                    | 17,94                     |                | 3                        | 2                  | Extras                             | 479.900 €            | 10.000 €           | 489.900 €                   | oct-27                               |
| <b>Bungalow 18</b> | Alta            | 229,25 | 35,87                     |                           | 96,69          |                          |                    |                                    | VENDIDO              | VENDIDO            | VENDIDO                     | oct-27                               |