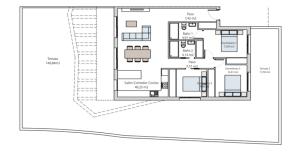

# From 389900 €

\*Price does not include VAT

Completion date: October 2027

**Property Information** 

Type: Bungalow

Number of bathrooms: 2 Number of bedrooms: 2 **Area:** 160.00 m<sup>2</sup>

City: Finestrat

# **Property Description**

Introducing the second phase of an exclusive residential development in Finestrat-Benidorm, where modern architecture meets the picturesque landscape of the Costa Blanca. These elegant homes offer spacious interiors with natural light penetrating through large windows, creating a cosy atmosphere at any time of day. Each property has been designed with comfort in mind – there are 2 or 3 bedrooms, 2 stylish bathrooms and a spacious living room that seamlessly connects to a terrace offering panoramic views of the town of Benidorm.

### What is included in the price

| N <sub>5</sub>     | Planta<br>Floor | M²     | M² Terraza 1<br>Terrace 1 | M² Terraza 2<br>Terrace 2 | M²<br>Solarium | Habitaciones<br>Bedrooms | Baños<br>Bathrooms | Piscina privada<br>(opcional) 18m2 | Vivienda<br>Property | Plaza de<br>garaje | Precio total<br>Total price | Fecha de entrega<br>Date of delivery |
|--------------------|-----------------|--------|---------------------------|---------------------------|----------------|--------------------------|--------------------|------------------------------------|----------------------|--------------------|-----------------------------|--------------------------------------|
| Bloque 1           |                 |        |                           |                           |                |                          |                    |                                    |                      |                    |                             |                                      |
| Bungalow 01        | Baja            | 175,88 | 61,25                     | 17,94                     |                | 3                        | 2                  | Extras                             | 399.900 €            | 10.000 €           | 409.900 €                   | oct-27                               |
| Bungalow 02        | Alta            | 229,25 | 35,87                     |                           | 96,69          | 3                        | 2                  |                                    | 439.900 €            | 10.000 €           | 449.900 €                   | oct-27                               |
| Bungalow 03        | Baja            | 160,00 | 70,00                     |                           |                | 2                        | 2                  | Extras                             | 379.900 €            | 10.000€            | 389.900 €                   | oct-27                               |
| Bungalow 04        | Alta            | 221,00 | 41,00                     |                           | 90,00          | 2                        | 2                  |                                    | 409.900 €            | 10.000 €           | 419.900 €                   | oct-27                               |
| Bungalow 05        | Baja            | 175,88 | 61,25                     | 17,94                     |                | 3                        | 2                  | Extras                             | 409.900 €            | 10.000 €           | 419.900 €                   | oct-27                               |
| Bungalow 06        | Alta            | 229,25 | 35,87                     |                           | 96,69          | 3                        | 2                  |                                    | 439.900 €            | 10.000 €           | 449.900 €                   | oct-27                               |
| Bloque 2           |                 |        |                           |                           |                |                          |                    |                                    |                      |                    |                             |                                      |
| Bungalow 07        | Baja            | 210,28 | 95,65                     | 17,94                     |                | 3                        | 2                  | Extras                             | 439.900 €            | 10.000 €           | 449.900 €                   | oct-27                               |
| Bungalow 08        | Alta            | 229,25 | 35,87                     |                           | 96,69          | 3                        | 2                  |                                    | 439.900 €            | 10.000 €           | 449.900 €                   | oct-27                               |
| <b>Bungalow 09</b> | Baja            | 170,00 | 80,00                     |                           |                | 2                        | 2                  | Extras                             | 389.900 €            | 10.000 €           | 399.900 €                   | oct-27                               |
| <b>Bungalow 10</b> | Alta            | 221,00 | 41,00                     |                           | 90,00          | 2                        | 2                  |                                    | 419.900 €            | 10.000 €           | 429.900 €                   | oct-27                               |
| Bungalow 11        | Baja            | 263,47 | 148,84                    | 17,94                     |                | 3                        | 2                  | Extras                             | 449.900 €            | 10.000€            | 459.900 €                   | oct-27                               |
| <b>Bungalow 12</b> | Alta            | 229,25 | 35,87                     |                           | 96,69          | 3                        | 2                  |                                    | 439.900 €            | 10.000 €           | 449.900 €                   | oct-27                               |
| Bloque 3           |                 |        |                           |                           |                |                          |                    |                                    |                      |                    |                             |                                      |
| <b>Bungalow 13</b> | Baja            | 275,48 | 160,85                    | 17,94                     |                | 3                        | 2                  | Extras                             | 469.900 €            | 10.000 €           | 479.900 €                   | oct-27                               |
| <b>Bungalow 14</b> | Alta            | 229,25 | 35,87                     |                           | 96,69          |                          |                    |                                    | VENDIDO              | VENDIDO            | VENDIDO                     | oct-27                               |
| <b>Bungalow 15</b> | Baja            | 213,00 | 123,00                    |                           |                | 2                        | 2                  | Extras                             | VENDIDO              | VENDIDO            | VENDIDO                     | oct-27                               |
| <b>Bungalow 16</b> | Alta            | 221,00 | 41,00                     |                           | 90,00          | 2                        | 2                  |                                    | 429.900 €            | 10.000 €           | 439.900 €                   | oct-27                               |
| <b>Bungalow 17</b> | Baja            | 296,64 | 182,01                    | 17,94                     |                | 3                        | 2                  | Extras                             | 479.900 €            | 10.000 €           | 489.900 €                   | oct-27                               |
| <b>Bungalow 18</b> | Alta            | 229,25 | 35,87                     |                           | 96,69          |                          |                    |                                    | VENDIDO              | VENDIDO            | VENDIDO                     | oct-27                               |