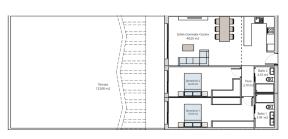

# From 389900 €

\*Price does not include VAT

Completion date: October 2027

**Property Information** 

Type: Bungalow

Number of bathrooms: 2 Number of bedrooms: 2 **Area:** 160.00 m<sup>2</sup>

City: Finestrat

# **Property Description**

Introducing the second phase of an exclusive residential development in Finestrat-Benidorm, where modern architecture meets the picturesque landscape of the Costa Blanca. These elegant homes offer spacious interiors with natural light penetrating through large windows, creating a cosy atmosphere at any time of day. Each property has been designed with comfort in mind – there are 2 or 3 bedrooms, 2 stylish bathrooms and a spacious living room that seamlessly connects to a terrace offering panoramic views of the town of Benidorm.

### What is included in the price

| N <sub>5</sub>     | Planta<br>Floor | M²     | M² Terraza 1<br>Terrace 1 | M² Terraza 2<br>Terrace 2 | M²<br>Solarium | Habitaciones<br>Bedrooms | Baños<br>Bathrooms | Piscina privada<br>(opcional) 18m2 | Vivienda<br>Property | Plaza de<br>garaje | Precio total<br>Total price | Fecha de entrega<br>Date of delivery |
|--------------------|-----------------|--------|---------------------------|---------------------------|----------------|--------------------------|--------------------|------------------------------------|----------------------|--------------------|-----------------------------|--------------------------------------|
| Bloque 1           |                 |        |                           |                           |                |                          |                    |                                    |                      |                    |                             |                                      |
| Bungalow 01        | Baja            | 175,88 | 61,25                     | 17,94                     |                | 3                        | 2                  | Extras                             | 399.900 €            | 10.000 €           | 409.900 €                   | oct-27                               |
| Bungalow 02        | Alta            | 229,25 | 35,87                     |                           | 96,69          | 3                        | 2                  |                                    | 439.900 €            | 10.000 €           | 449.900 €                   | oct-27                               |
| Bungalow 03        | Baja            | 160,00 | 70,00                     |                           |                | 2                        | 2                  | Extras                             | 379.900 €            | 10.000€            | 389.900 €                   | oct-27                               |
| Bungalow 04        | Alta            | 221,00 | 41,00                     |                           | 90,00          | 2                        | 2                  |                                    | 409.900 €            | 10.000 €           | 419.900 €                   | oct-27                               |
| Bungalow 05        | Baja            | 175,88 | 61,25                     | 17,94                     |                | 3                        | 2                  | Extras                             | 409.900 €            | 10.000 €           | 419.900 €                   | oct-27                               |
| Bungalow 06        | Alta            | 229,25 | 35,87                     |                           | 96,69          | 3                        | 2                  |                                    | 439.900 €            | 10.000 €           | 449.900 €                   | oct-27                               |
| Bloque 2           |                 |        |                           |                           |                |                          |                    |                                    |                      |                    |                             |                                      |
| Bungalow 07        | Baja            | 210,28 | 95,65                     | 17,94                     |                | 3                        | 2                  | Extras                             | 439.900 €            | 10.000 €           | 449.900 €                   | oct-27                               |
| Bungalow 08        | Alta            | 229,25 | 35,87                     |                           | 96,69          | 3                        | 2                  |                                    | 439.900 €            | 10.000 €           | 449.900 €                   | oct-27                               |
| <b>Bungalow 09</b> | Baja            | 170,00 | 80,00                     |                           |                | 2                        | 2                  | Extras                             | 389.900 €            | 10.000 €           | 399.900 €                   | oct-27                               |
| <b>Bungalow 10</b> | Alta            | 221,00 | 41,00                     |                           | 90,00          | 2                        | 2                  |                                    | 419.900 €            | 10.000 €           | 429.900 €                   | oct-27                               |
| Bungalow 11        | Baja            | 263,47 | 148,84                    | 17,94                     |                | 3                        | 2                  | Extras                             | 449.900 €            | 10.000€            | 459.900 €                   | oct-27                               |
| <b>Bungalow 12</b> | Alta            | 229,25 | 35,87                     |                           | 96,69          | 3                        | 2                  |                                    | 439.900 €            | 10.000 €           | 449.900 €                   | oct-27                               |
| Bloque 3           |                 |        |                           |                           |                |                          |                    |                                    |                      |                    |                             |                                      |
| <b>Bungalow 13</b> | Baja            | 275,48 | 160,85                    | 17,94                     |                | 3                        | 2                  | Extras                             | 469.900 €            | 10.000 €           | 479.900 €                   | oct-27                               |
| <b>Bungalow 14</b> | Alta            | 229,25 | 35,87                     |                           | 96,69          |                          |                    |                                    | VENDIDO              | VENDIDO            | VENDIDO                     | oct-27                               |
| <b>Bungalow 15</b> | Baja            | 213,00 | 123,00                    |                           |                | 2                        | 2                  | Extras                             | VENDIDO              | VENDIDO            | VENDIDO                     | oct-27                               |
| <b>Bungalow 16</b> | Alta            | 221,00 | 41,00                     |                           | 90,00          | 2                        | 2                  |                                    | 429.900 €            | 10.000 €           | 439.900 €                   | oct-27                               |
| <b>Bungalow 17</b> | Baja            | 296,64 | 182,01                    | 17,94                     |                | 3                        | 2                  | Extras                             | 479.900 €            | 10.000 €           | 489.900 €                   | oct-27                               |
| <b>Bungalow 18</b> | Alta            | 229,25 | 35,87                     |                           | 96,69          |                          |                    |                                    | VENDIDO              | VENDIDO            | VENDIDO                     | oct-27                               |