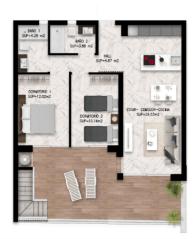

### **Property Information**

**Type:** Bungalow

Number of bathrooms: 2 Number of bedrooms: 2 **Area:** 78.11 m<sup>2</sup>

City: Quesada

**Property Description** 

A modern maisonette apartment complex located in the heart of the picturesque Lo Marabu district in the popular Ciudad Quesada region.

The development comprises two-bedroom, two-bathroom flats, available in two versions: ground floor with a private garden or ground floor with a spacious rooftop solarium.

Each property is equipped with air conditioning, kitchen furniture and appliances, as well as bathrooms with furniture.