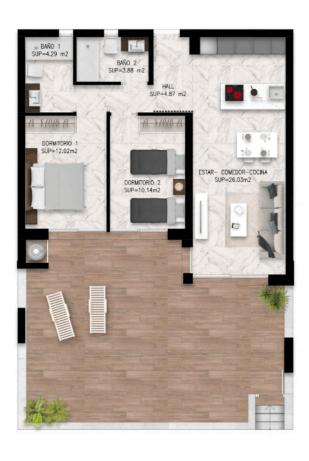

### **Property Information**

**Type:** Bungalow

Number of bathrooms: 2 Number of bedrooms: 2 **Area:** 78.11 m<sup>2</sup>

City: Quesada

**Property Description** 

A modern maisonette apartment complex located in the heart of the picturesque Lo Marabu district in the popular Ciudad Quesada region.

The development comprises two-bedroom, two-bathroom flats, available in two versions: ground floor with a private garden or ground floor with a spacious rooftop solarium.

Each property is equipped with air conditioning, kitchen furniture and appliances, as well as bathrooms with furniture.