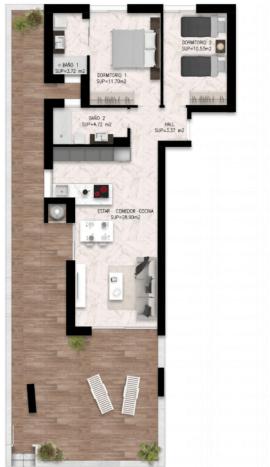

### **Property Information**

**Type:** Bungalow

Number of bathrooms: 2 Number of bedrooms: 2 **Area:** 78.11 m<sup>2</sup>

City: Quesada

**Property Description** 

A modern maisonette apartment complex located in the heart of the picturesque Lo Marabu district in the popular Ciudad Quesada region.

The development comprises two-bedroom, two-bathroom flats, available in two versions: ground floor with a private garden or ground floor with a spacious rooftop solarium.

Each property is equipped with air conditioning, kitchen furniture and appliances, as well as bathrooms with furniture.