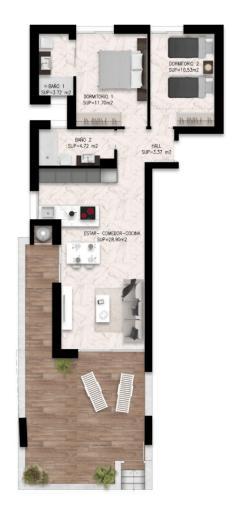

### **Property Information**

**Type:** Bungalow

Number of bathrooms: 2 Number of bedrooms: 2 **Area:** 78.11 m<sup>2</sup>

City: Quesada

**Property Description** 

A modern maisonette apartment complex located in the heart of the picturesque Lo Marabu district in the popular Ciudad Quesada region.

The development comprises two-bedroom, two-bathroom flats, available in two versions: ground floor with a private garden or ground floor with a spacious rooftop solarium.

Each property is equipped with air conditioning, kitchen furniture and appliances, as well as bathrooms with furniture.