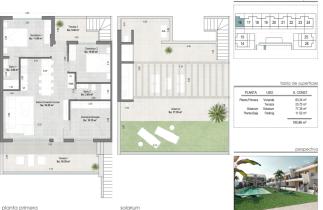

## San Pedro del Pinatar Bungalow in San Pedro del Pinatar

Offer ID: 11130

From 399950 €

Completion date: December 2025

\*Price does not include VAT

**Property Information** 

Type: Bungalow Number of bathrooms: 2 Number of bedrooms: 3 **Area:** 83.24 m<sup>2</sup> **City:** San Pedro del Pinatar

In the common area, residents will find a heated swimming pool and jacuzzi.

| Phase Available Model Bed Bath Solarium Storage Summer Kitchen Sun Price |           |       |     |      |          |          |                |       |           |              |
|--------------------------------------------------------------------------|-----------|-------|-----|------|----------|----------|----------------|-------|-----------|--------------|
| hase                                                                     | Available | Model | Bed | Bath | Solarium | Storage  | Summer Kitchen | Sun   | Price     | Key Ready    |
|                                                                          |           |       |     |      |          |          |                |       |           |              |
|                                                                          |           |       |     |      |          |          |                |       |           |              |
|                                                                          |           |       |     |      |          |          |                |       |           |              |
|                                                                          |           |       |     |      |          |          |                |       |           |              |
|                                                                          |           |       |     |      |          |          |                |       |           |              |
|                                                                          |           |       |     |      |          |          |                |       |           |              |
|                                                                          |           |       |     |      |          |          |                |       |           |              |
|                                                                          |           |       |     |      |          |          |                |       |           |              |
|                                                                          |           |       |     |      |          |          |                |       |           |              |
|                                                                          |           |       |     |      |          |          |                |       |           |              |
|                                                                          |           |       |     |      |          |          |                |       |           |              |
|                                                                          |           |       |     |      |          |          |                |       |           |              |
|                                                                          |           |       |     |      |          |          |                |       |           |              |
|                                                                          |           |       |     |      |          |          |                |       |           |              |
|                                                                          |           |       |     |      |          |          |                |       |           |              |
| 12                                                                       | 16        | Тор   | 3   | 2    | Incluide | Incluide | Incluide       | South | 399.950 € | December 202 |