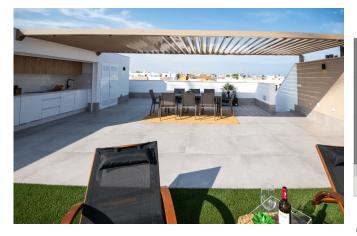

- The ground-floor flats have spacious patios and private parking spaces.

- The first-floor flats offer private balconies, a roof terrace and parking spaces within the complex.

- Top floor flats feature an outdoor kitchen, electric barbecue, hot water shower and a metal pergola to provide shade and additional space for year-round use.

In the common area, residents will find a heated swimming pool and jacuzzi.

| Phase Available Model Bed Bath Solarium Storage Summer Kitchen Sun Price |           |       |     |      |          |          |                |       |           |              |
|--------------------------------------------------------------------------|-----------|-------|-----|------|----------|----------|----------------|-------|-----------|--------------|
| hase                                                                     | Available | Model | Bed | Bath | Solarium | Storage  | Summer Kitchen | Sun   | Price     | Key Ready    |
|                                                                          |           |       |     |      |          |          |                |       |           |              |
|                                                                          |           |       |     |      |          |          |                |       |           |              |
|                                                                          |           |       |     |      |          |          |                |       |           |              |
|                                                                          |           |       |     |      |          |          |                |       |           |              |
|                                                                          |           |       |     |      |          |          |                |       |           |              |
|                                                                          |           |       |     |      |          |          |                |       |           |              |
|                                                                          |           |       |     |      |          |          |                |       |           |              |
|                                                                          |           |       |     |      |          |          |                |       |           |              |
|                                                                          |           |       |     |      |          |          |                |       |           |              |
|                                                                          |           |       |     |      |          |          |                |       |           |              |
|                                                                          |           |       |     |      |          |          |                |       |           |              |
|                                                                          |           |       |     |      |          |          |                |       |           |              |
|                                                                          |           |       |     |      |          |          |                |       |           |              |
|                                                                          |           |       |     |      |          |          |                |       |           |              |
|                                                                          |           |       |     |      |          |          |                |       |           |              |
| 12                                                                       | 16        | Тор   | 3   | 2    | Incluide | Incluide | Incluide       | South | 399.950 € | December 202 |