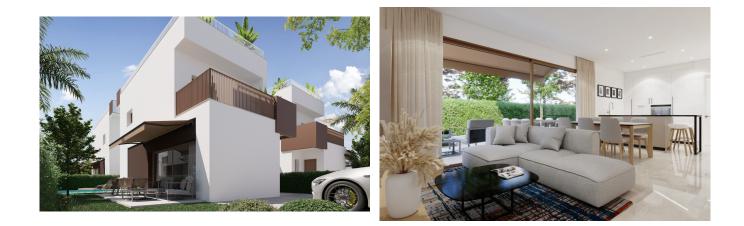

We have designed a set of 12 independent villas in a modern Mediterranean style, with private plots of different sizes, with 3 bedrooms and 3 bathrooms and an open plan kitchen in the living room. The rooms are comfortable and cosy and the materials have been chosen to create an ideal and unique atmosphere.

Gallery

| Vivienda 12 [Piso piloto] | 167,97 m2 | 3 | Con piscina individual | PLANOS VENTAS M17_Parcela12_ | Disponible |
|---------------------------|-----------|---|------------------------|------------------------------|------------|
| Vivienda 11               | 167,97 m2 | 3 | Con piscina individual | PLANOS VENTAS M17_Parcela11_ | Disponible |
| Vivienda 10               | 167,97 m2 | 3 | Con piscina individual | PLANOS VENTAS M17_Parcela10_ | Disponible |
| Vivienda 9                | 167,97 m2 | 3 | Con piscina individual | PLANOS VENTAS M17_Parcela9_  | Disponible |
| Vivienda 8                | 167,97 m2 | 3 | Con piscina individual | PLANOS VENTAS M17_Parcela8_  | Disponible |