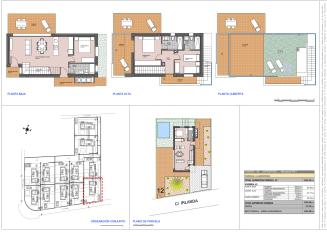

We have designed a set of 12 independent villas in a modern Mediterranean style, with private plots of different sizes, with 3 bedrooms and 3 bathrooms and an open plan kitchen in the living room. The rooms are comfortable and cosy and the materials have been chosen to create an ideal and unique atmosphere.

Gallery

| Vivienda 12 [Piso piloto] | 167,97 m2 | 3 | Con piscina individual | PLANOS VENTAS M17_Parcela12_ | Disponible |
|---------------------------|-----------|---|------------------------|------------------------------|------------|
| Vivienda 11               | 167,97 m2 | 3 | Con piscina individual | PLANOS VENTAS M17_Parcela11_ | Disponible |
| Vivienda 10               | 167,97 m2 | 3 | Con piscina individual | PLANOS VENTAS M17_Parcela10_ | Disponible |
| Vivienda 9                | 167,97 m2 | 3 | Con piscina individual | PLANOS VENTAS M17_Parcela9_  | Disponible |
| Vivienda 8                | 167,97 m2 | 3 | Con piscina individual | PLANOS VENTAS M17_Parcela8_  | Disponible |