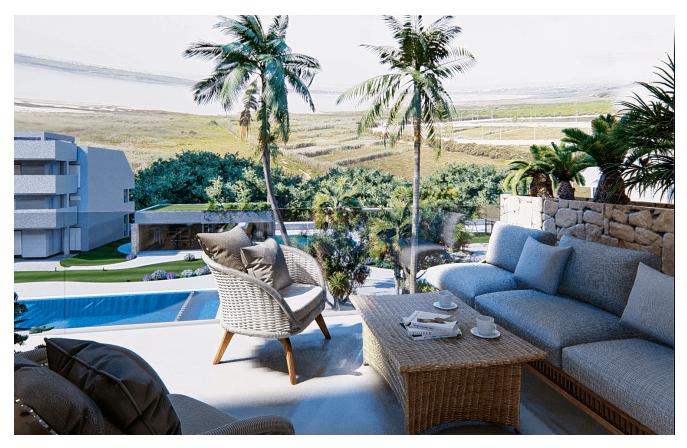

A step forward, the complex includes an enclosed gym/spa overlooking the green areas, swimming pools and, from the terrace, views of the La Mata salt lagoon, paddle tennis court, etc. In addition, thanks to the five levels of some of the blocks that make up the development, all facing south, the luxury penthouses also include a fully equipped kitchen for solariums, an outdoor shower (hot/cold water) and a jacuzzi area to complete the unique experience of living against the backdrop of an exceptional and unique natural environment.

#### **Advantages**

Balcony/Terrace

Air conditioning

### What is included in the price

Furnished kitchen

Storage room

Air conditioning

Par

Parking space

Shared pool

Furnished bathroom