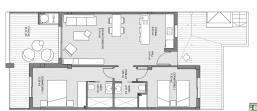

# **Property Information**

Type: Apartment

Number of bathrooms: 2 Number of bedrooms: 2 **Area:** 75.24 m<sup>2</sup>

City: El Raso

**Gallery** 

Total\_ 99,60

Sup. construidas \*
2 dormitorios
2 baños

|        | Nº  | V/R | AB    | Tipo | JARDÍN     | SOLARIUM  | N° P.GARAJE    | BAÑOS | HABITACIONES | PRECIO       | PORCHE    | TERRAZA   | VIVIENDA  | ENTREGA |
|--------|-----|-----|-------|------|------------|-----------|----------------|-------|--------------|--------------|-----------|-----------|-----------|---------|
|        | 66  |     | ABIII | PB   | 70,86 m2.  |           | 66-159-T66     | 2     | 2            | 289.000,00 € | 19,13 m2. |           | 80,47 m2. | sep-25  |
|        | 67  |     | ABIII | 1    |            |           | 67-T67         | 2     | 2            | 272.000,00 € | 20,00 m2. |           | 80,10 m2. | sep-25  |
|        | 68  |     | ABIII | 2    |            |           | 68-T68         | 2     | 2            | 278.000,00 € | 18,91 m2. |           | 80,10 m2. | sep-25  |
|        | 69  | R   | ABIII | 3    |            |           | 69-T69         | 2     | 2            | 325.000,00 € |           | 39,87 m2. | 88,52 m2. | sep-25  |
| 1      | 70  | ٧   | ABIII | 4    |            |           |                |       |              | VENDIDA      |           |           |           | nov-25  |
| so     | 71  |     | ABIII | PB   | 24,49 m2.  |           | 71-160-T71     | 2     | 2            | 276.000,00 € | 19,12 m2. |           | 78,37 m2. | sep-25  |
|        | 72  | V   | ABIII | 1    |            |           |                |       |              | VENDIDA      |           |           |           | sep-25  |
|        | 73  |     | ABIII | 2    |            |           | 73-T73         | 2     | 2            | 274.000,00 € | 18,91 m2. |           | 77,91 m2. | sep-25  |
| ျေး    | 74  |     | ABIII | 3    |            |           | 74-T74         | 2     | 2            | 293.000,00 € |           | 20,08 m2. | 77,91 m2. | sep-25  |
| Ra     | 75  | V   | ABIII | 4    |            |           |                |       |              | VENDIDA      |           |           |           | sep-25  |
| ᡖ      | 76  |     | ABIII | PB   | 24,44 m2.  |           | 76-161-T76     | 2     | 2            | 276.000,00 € | 19,12 m2. |           | 78,60 m2. | sep-25  |
|        | 77  |     | ABIII | 1    |            |           | 77-177         | 2     | 2            | 263.000,00 € | 20,00 m2. |           | 78,24 m2. | sep-25  |
| Ħ      | 78  |     | ABIII | 2    |            |           | 78-T78         | 2     | 2            | 274.000,00 € | 18,91 m2. |           | 78,24 m2. | sep-25  |
| Abeach | 79  |     | ABIII | 3    |            |           | 79-T79         | 2     | 2            | 293.000,00 € |           | 20,08 m2. | 78,24 m2. | sep-25  |
| قِ     | 80  |     | ABIII | 4    |            | 73,92 m2. | 80-T80         | 2     | 2            | 370.000,00 € |           | 12,28 m2. | 77,52 m2. | sep-25  |
| قا     | 81  |     | ABIII | PB   | 24,44 m2.  |           | 81-162-T81     | 2     | 2            | 276.000,00 € | 19,12 m2. |           | 78,35 m2. | sep-25  |
| ⋖      | 82  |     | ABIII | 1    |            |           | 82-T82         | 2     | 2            | 263.000,00 € | 20,00 m2. |           | 77,87 m2. | sep-25  |
| ARE    | 83  |     | ABIII | 2    |            |           | 83-T83         | 2     | 2            | 274.000,00 € | 18,91 m2. |           | 77,87 m2. | sep-25  |
| 15     | 84  |     | ABIII | 3    |            |           | 84-T84         | 2     | 2            | 293.000,00 € |           | 20,08 m2. | 77,87 m2. | sep-25  |
| 1 4    | 85  |     | ABIII | 4    |            | 73,64 m2. | 85-T85         | 2     | 2            | 370.000,00 € |           | 12,28 m2. | 77,22 m2. | sep-25  |
| בו     | 86  |     | ABIII | PB   | 24,47 m2.  |           | 86-163-T86     | 2     | 2            | 276.000,00 € | 19,12 m2. |           | 78,60 m2. | sep-25  |
| F      | 87  | R   | ABIII | 1    |            |           | 87-T87         | 2     | 2            | 248.000,00 € | 20,00 m2. |           | 78,24 m2. | sep-25  |
| ≥ا     | 88  |     | ABIII | 2    |            |           | 88-T88         | 2     | 2            | 274.000,00 € | 18,91 m2. |           | 78,24 m2. | sep-25  |
| CUA    | 89  |     | ABIII | 3    |            |           | 89-T89         | 2     | 2            | 293.000,00 € |           | 20,08 m2. | 78,24 m2. | sep-25  |
| ш      | 90  |     | ABIII | 4    |            | 73,92 m2. | 90-T90         | 2     | 2            | 370.000,00 € |           | 12,28 m2. | 77,52 m2. | sep-25  |
| S      | 91  |     | ABIII | PB   | 25,24 m2.  |           | 91-164-T91     | 2     | 2            | 276.000,00 € | 17,46 m2. |           | 75,24 m2. | sep-25  |
| ۱۷     | 92  |     | ABIII | 1    |            |           | 92-T92         | 2     | 2            | 263.000,00 € | 16,22 m2. |           | 75,24 m2. | sep-25  |
| L      | 93  |     | ABIII | 2    |            |           | 93-T93         | 2     | 2            | 274.000,00 € | 15,13 m2. |           | 75,24 m2. | sep-25  |
|        | 94  |     | ABIII | 3    |            |           | 94-T94         | 2     | 2            | 293.000,00 € |           | 16,30 m2. | 75,24 m2. | sep-25  |
|        | 95  |     | ABIII | 4    |            | 78,16 m2. | 95-T95         | 2     | 2            | 370.000,00 € |           | 10,98 m2. | 75,42 m2. | sep-25  |
|        | 96  |     | ABIII | PB   | 105,57 m2. |           | 96-165-166-T96 | 2     | 2            | 295.000,00 € | 18,24 m2. |           | 81,33 m2. | sep-25  |
|        | 97  |     | ABIII | 1    |            |           | 97-T97         | 2     | 2            | 281.000,00 € | 17,39 m2. |           | 85,40 m2. | sep-25  |
|        | 98  |     | ABIII | 2    |            |           | 98-T98         | 2     | 2            | 299.000,00 € | 17,39 m2. |           | 85,40 m2. | sep-25  |
| 1      | 99  |     | ABIII | 3    |            |           | 99-T99         | 2     | 2            | 314.000,00 € | 17,39 m2. |           | 85,40 m2. | sep-25  |
| 1      | 100 | V   | ABIII | 4    |            |           |                |       |              | VENDIDA      |           |           |           | sep-25  |