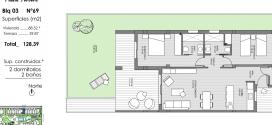

Blq 03 N°92 Superficies (m2) Vivienda .......75,24 \* Porche .........16,22 Total\_ 91,46 Sup. construidas \*
2 dormitorios 2 baños

Planta Tercera

Total\_ 128,39

\* La presente disponibilidad anula todas las anteriores. / \* This availability in \* V=VENDIDA / R=RESERVADA / P=PILOTO 21/10/2024