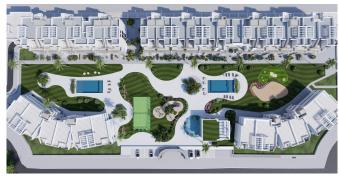

# **Property Description**

A private residential complex of 135 two- and three-bedroom homes designed in a minimalist manner and with high quality standards, its modern architecture harmonises with large open spaces, nature and pools, offering a unique and peaceful atmosphere.

A step forward, the complex includes an enclosed gym/spa overlooking the green areas, swimming pools and, from the terrace, views of the La Mata salt lagoon, paddle tennis court, etc. In addition, thanks to the five levels of some of the blocks that make up the development, all facing south, the luxury penthouses also include a fully equipped kitchen for solariums, an outdoor shower (hot/cold water) and a jacuzzi area to complete the unique experience of living against the backdrop of an exceptional and unique natural environment.