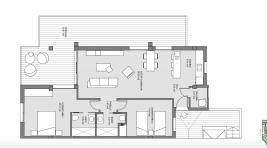

# **Property Information**

Type: Apartment

Number of bathrooms: 2 Number of bedrooms: 2 **Area:** 75.24 m<sup>2</sup>

City: El Raso