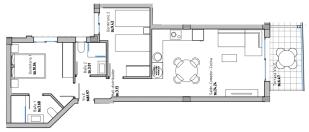

### **Property Information**

Type: Apartment

Number of bathrooms: 2 Number of bedrooms: 3 **Area:** 98.80 m<sup>2</sup>

City: Guardamar del Segura

**Property Description** 

A development just 100 metres from the beach. The building will stand majestically in one of the most desirable parts of Guardamar del Segura, on the prestigious Avenida de Cervantes. An architectural project that will become the ideal choice for those looking for a truly unique home, thanks to its proximity to the beach, just 100 metres, as well as its wide range of services and amenities. Its amenities, including a rooftop pool and terrace, will provide an unparalleled space for the happy residents to relax and unwind.

The building will feature forty-four flats, fifty-six parking spaces and forty-eight storage units. These exclusive properties are available in various formats, with flats ranging from one to three bedrooms and one or two bathrooms. All will have a terrace, while the lower floors of the first floor will open onto a magnificent courtyard.

#### **Gallery**

| Vivienda<br>Property | Dormitorios<br>Bedrooms | Baños<br>Bathrooms | Vivienda M²*<br>Property M²* | Terrazas M²<br>Terraces M² | Patios M <sup>2</sup><br>Patios M <sup>2</sup> | Precio Price (Sin IWA / Without taxes) | Planos<br>Floorplans |
|----------------------|-------------------------|--------------------|------------------------------|----------------------------|------------------------------------------------|----------------------------------------|----------------------|
| А                    | 2                       | 2                  | 88,61 m <sup>2</sup>         | 8,95 m <sup>2</sup>        |                                                | 315.000 €                              | Ver / View           |
| В                    | 2                       | 2                  | 83,66 m²                     | 7,77 m²                    |                                                | RESERVADA / RESERVED                   |                      |
| С                    | 3                       | 2                  | 96,67 m²                     | 8,12 m <sup>2</sup>        |                                                | RESERVADA / RESERVED                   |                      |
| D                    | 2                       | 2                  | 79,91 m²                     | 6,34 m <sup>2</sup>        |                                                | RESERVADA / RESERVED                   |                      |
| E                    | 2                       | 2                  | 77,40 m²                     | 6,47 m <sup>2</sup>        |                                                | 267.000 €                              | Ver / View           |
| F                    | 1                       | 1                  | 57,13 m²                     | 6,55 m <sup>2</sup>        |                                                | RESERVADA / RESERVED                   |                      |
| G                    | 3                       | 2                  | 98,80 m²                     | 6,24 m <sup>2</sup>        |                                                | 349.000 €                              | Ver / View           |
| Н                    | 2                       | 2                  | 85,90 m <sup>2</sup>         | 6,52 m <sup>2</sup>        |                                                | 309.500 €                              | Ver / View           |
| 1                    | 2                       | 2                  | 83,00 m <sup>2</sup>         | 5,93 m²                    |                                                | RESERVADA / RESERVED                   |                      |
| J                    | 2                       | 2                  | 88,17 m²                     | 6,84 m <sup>2</sup>        |                                                | 321.500 €                              | Ver / View           |