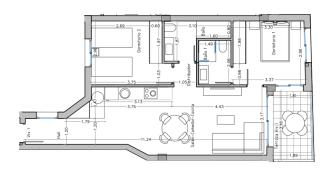

### **Property Information**

Type: Apartment

Number of bathrooms: 2 Number of bedrooms: 3 **Area:** 98.80 m<sup>2</sup>

City: Guardamar del Segura

**Property Description** 

A development just 100 metres from the beach. The building will stand majestically in one of the most desirable parts of Guardamar del Segura, on the prestigious Avenida de Cervantes. An architectural project that will become the ideal choice for those looking for a truly unique home, thanks to its proximity to the beach, just 100 metres, as well as its wide range of services and amenities. Its amenities, including a rooftop pool and terrace, will provide an unparalleled space for the happy residents to relax and unwind.

The building will feature forty-four flats, fifty-six parking spaces and forty-eight storage units. These exclusive properties are available in various formats, with flats ranging from one to three bedrooms and one or two bathrooms. All will have a terrace, while the lower floors of the first floor will open onto a magnificent courtyard.

#### **Gallery**

| Vivienda<br>Property | Dormitorios<br>Bedrooms | Baños<br>Bathrooms | Vivienda M²*<br>Property M²* | Terrazas M²<br>Terraces M² | Patios M <sup>2</sup><br>Patios M <sup>2</sup> | Precio Price (Sin IWA / Without taxes) | Planos<br>Floorplans |
|----------------------|-------------------------|--------------------|------------------------------|----------------------------|------------------------------------------------|----------------------------------------|----------------------|
| А                    | 2                       | 2                  | 88,61 m <sup>2</sup>         | 8,95 m <sup>2</sup>        |                                                | 315.000 €                              | Ver / View           |
| В                    | 2                       | 2                  | 83,66 m²                     | 7,77 m²                    |                                                | RESERVADA / RESERVED                   |                      |
| С                    | 3                       | 2                  | 96,67 m²                     | 8,12 m <sup>2</sup>        |                                                | RESERVADA / RESERVED                   |                      |
| D                    | 2                       | 2                  | 79,91 m²                     | 6,34 m <sup>2</sup>        |                                                | RESERVADA / RESERVED                   |                      |
| E                    | 2                       | 2                  | 77,40 m²                     | 6,47 m <sup>2</sup>        |                                                | 267.000 €                              | Ver / View           |
| F                    | 1                       | 1                  | 57,13 m²                     | 6,55 m <sup>2</sup>        |                                                | RESERVADA / RESERVED                   |                      |
| G                    | 3                       | 2                  | 98,80 m²                     | 6,24 m <sup>2</sup>        |                                                | 349.000 €                              | Ver / View           |
| Н                    | 2                       | 2                  | 85,90 m <sup>2</sup>         | 6,52 m <sup>2</sup>        |                                                | 309.500 €                              | Ver / View           |
| 1                    | 2                       | 2                  | 83,00 m <sup>2</sup>         | 5,93 m²                    |                                                | RESERVADA / RESERVED                   |                      |
| J                    | 2                       | 2                  | 88,17 m²                     | 6,84 m <sup>2</sup>        |                                                | 321.500 €                              | Ver / View           |