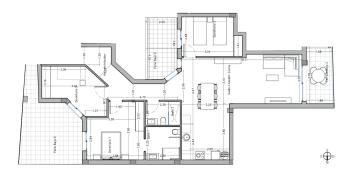

### **Property Information**

Type: Apartment

Number of bathrooms: 2 Number of bedrooms: 3 **Area:** 98.80 m<sup>2</sup>

City: Guardamar del Segura

**Property Description** 

A development just 100 metres from the beach. The building will stand majestically in one of the most desirable parts of Guardamar del Segura, on the prestigious Avenida de Cervantes. An architectural project that will become the ideal choice for those looking for a truly unique home, thanks to its proximity to the beach, just 100 metres, as well as its wide range of services and amenities. Its amenities, including a rooftop pool and terrace, will provide an unparalleled space for the happy residents to relax and unwind.

The building will feature forty-four flats, fifty-six parking spaces and forty-eight storage units. These exclusive properties are available in various formats, with flats ranging from one to three bedrooms and one or two bathrooms. All will have a terrace, while the lower floors of the first floor will open onto a magnificent courtyard.

#### **Gallery**

| Vivienda<br>Property | Dormitorios<br>Bedrooms | Baños<br>Bathrooms | Vivienda M²*<br>Property M²* | Terrazas M²<br>Terraces M² | Patios M <sup>2</sup><br>Patios M <sup>2</sup> | Precio Price (Sin IWA / Without taxes) | Planos<br>Floorplans |
|----------------------|-------------------------|--------------------|------------------------------|----------------------------|------------------------------------------------|----------------------------------------|----------------------|
| А                    | 2                       | 2                  | 88,61 m <sup>2</sup>         | 8,95 m <sup>2</sup>        |                                                | 315.000 €                              | Ver / View           |
| В                    | 2                       | 2                  | 83,66 m²                     | 7,77 m²                    |                                                | RESERVADA / RESERVED                   |                      |
| С                    | 3                       | 2                  | 96,67 m²                     | 8,12 m <sup>2</sup>        |                                                | RESERVADA / RESERVED                   |                      |
| D                    | 2                       | 2                  | 79,91 m²                     | 6,34 m <sup>2</sup>        |                                                | RESERVADA / RESERVED                   |                      |
| E                    | 2                       | 2                  | 77,40 m²                     | 6,47 m <sup>2</sup>        |                                                | 267.000 €                              | Ver / View           |
| F                    | 1                       | 1                  | 57,13 m²                     | 6,55 m <sup>2</sup>        |                                                | RESERVADA / RESERVED                   |                      |
| G                    | 3                       | 2                  | 98,80 m²                     | 6,24 m <sup>2</sup>        |                                                | 349.000 €                              | Ver / View           |
| Н                    | 2                       | 2                  | 85,90 m <sup>2</sup>         | 6,52 m <sup>2</sup>        |                                                | 309.500 €                              | Ver / View           |
| 1                    | 2                       | 2                  | 83,00 m <sup>2</sup>         | 5,93 m²                    |                                                | RESERVADA / RESERVED                   |                      |
| J                    | 2                       | 2                  | 88,17 m²                     | 6,84 m <sup>2</sup>        |                                                | 321.500 €                              | Ver / View           |