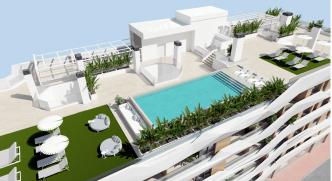

### **Property Information**

Type: Apartment

Number of bathrooms: 2 Number of bedrooms: 3 **Area:** 98.80 m<sup>2</sup>

City: Guardamar del Segura

**Property Description** 

A development just 100 metres from the beach. The building will stand majestically in one of the most desirable parts of Guardamar del Segura, on the prestigious Avenida de Cervantes. An architectural project that will become the ideal choice for those looking for a truly unique home, thanks to its proximity to the beach, just 100 metres, as well as its wide range of services and amenities. Its amenities, including a rooftop pool and terrace, will provide an unparalleled space for the happy residents to relax and unwind.

The building will feature forty-four flats, fifty-six parking spaces and forty-eight storage units. These exclusive properties are available in various formats, with flats ranging from one to three bedrooms and one or two bathrooms. All will have a terrace, while the lower floors of the first floor will open onto a magnificent courtyard.