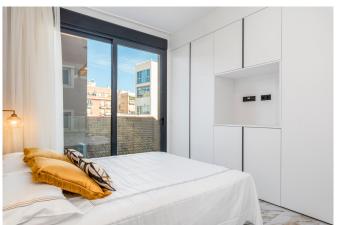

From the master bedroom with private bathroom, you can walk through sliding doors to the large terrace where you can enjoy breakfast. The bedroom has a wall-width wardrobe, equipped with shelves, drawers and automatic lighting when the door is opened. The other two large bedrooms also have built-in wardrobes, creating an efficient room layout. These two bedrooms share a bathroom.

Of course, also included is the luxurious kitchen, which is equipped with an island and adjoins the spacious dining / living room, which in turn connects to the terrace. Of course, the complex has a lift that goes from the ground floor to the solarium.