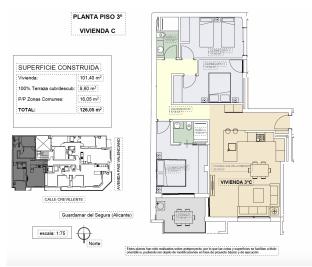

### What is included in the price

Furnished kitchen

Air conditioning

Furnished bathroom

Storage room

Smarthome

**Gallery** 

| FLOOR                                                                                                                                                                                                                                                                                                                                                      | BEDS | BATHS | M2 CONSTR | M2<br>TERRACE | M2 COMUN. | STORAGE M2 | SOL.  | Nº STOR | M2 TOTAL | PRICE        |
|------------------------------------------------------------------------------------------------------------------------------------------------------------------------------------------------------------------------------------------------------------------------------------------------------------------------------------------------------------|------|-------|-----------|---------------|-----------|------------|-------|---------|----------|--------------|
| 2B                                                                                                                                                                                                                                                                                                                                                         | 3    | 2     | 99,70     | 8,60          | 15,79     | 3,90       | 12,70 | T10     | 124,09   | 319.000,00 € |
| 2C                                                                                                                                                                                                                                                                                                                                                         | 3    | 2     | 101,40    | 8,60          | 16,05     | 3,30       | 16,00 | TI      | 126,05   | 289.000,00 € |
| 3C                                                                                                                                                                                                                                                                                                                                                         | 3    | 2     | 101,40    | 8,60          | 16,05     | 3,80       | 16,25 | T2      | 126,05   | 310.000,00 € |
| DOSTĘPNOŚĆ NALEŻY ZWERYFIKOWAĆ U AGENTA NA NO INCLUIDO/NAT NO INCLUI                                                                                                                                                                                                                                                                                       |      |       |           |               |           |            |       |         |          |              |
| *Property nº 28 ALL INCLUDED (lighting, airco, curtains, whitegoods, furniture)  *Property nº 2 Cincluded curtains, avro, lighting and whitegoods (tota furniture pasts: 10.000€ + VAT)  * 3C ALL INCLUDED (airco, whitegoods, lighting, curtains, furniture and storage nº 2)  *Extra STORAGE n° 3 (6.500€ +VAT)  *Consult conditions at the sales office |      |       |           |               |           |            |       |         |          |              |