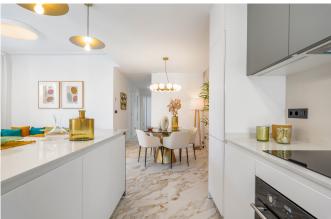

Of course, also included is the luxurious kitchen, which is equipped with an island and adjoins the spacious dining / living room, which in turn connects to the terrace. Of course, the complex has a lift that goes from the ground floor to the solarium.