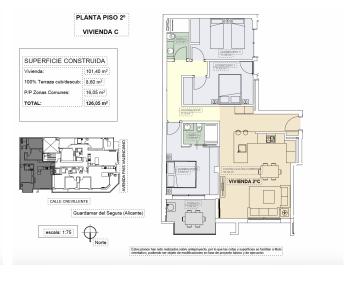

### What is included in the price

Furnished kitchen

Air conditioning

Furnished bathroom

Storage room

Smarthome

**Gallery** 

| FLOOR                                                                                                                                                                                                                                                                                                                                                      | BEDS | BATHS | M2 CONSTR | M2<br>TERRACE | M2 COMUN. | STORAGE M2 | SOL.  | Nº STOR | M2 TOTAL | PRICE        |
|------------------------------------------------------------------------------------------------------------------------------------------------------------------------------------------------------------------------------------------------------------------------------------------------------------------------------------------------------------|------|-------|-----------|---------------|-----------|------------|-------|---------|----------|--------------|
| 2B                                                                                                                                                                                                                                                                                                                                                         | 3    | 2     | 99,70     | 8,60          | 15,79     | 3,90       | 12,70 | T10     | 124,09   | 319.000,00 € |
| 2C                                                                                                                                                                                                                                                                                                                                                         | 3    | 2     | 101,40    | 8,60          | 16,05     | 3,30       | 16,00 | TI      | 126,05   | 289.000,00 € |
| 3C                                                                                                                                                                                                                                                                                                                                                         | 3    | 2     | 101,40    | 8,60          | 16,05     | 3,80       | 16,25 | T2      | 126,05   | 310.000,00 € |
| DOSTĘPNOŚĆ NALEŻY ZWERYFIKOWAĆ U AGENTA NA NO INCLUIDO/NAT NO INCLUI                                                                                                                                                                                                                                                                                       |      |       |           |               |           |            |       |         |          |              |
| *Property nº 28 ALL INCLUDED (lighting, airco, curtains, whitegoods, furniture)  *Property nº 2 Cincluded curtains, avro, lighting and whitegoods (tota furniture pasts: 10.000€ + VAT)  * 3C ALL INCLUDED (airco, whitegoods, lighting, curtains, furniture and storage nº 2)  *Extra STORAGE n° 3 (6.500€ +VAT)  *Consult conditions at the sales office |      |       |           |               |           |            |       |         |          |              |