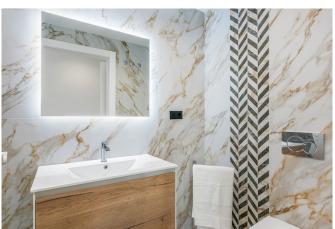

From the master bedroom with private bathroom, you can walk through sliding doors to the large terrace where you can enjoy breakfast. The bedroom has a wall-width wardrobe, equipped with shelves, drawers and automatic lighting when the door is opened. The other two large bedrooms also have built-in wardrobes, creating an efficient room layout. These two bedrooms share a bathroom.