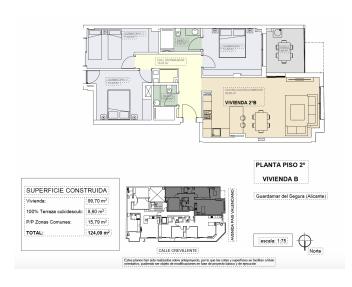

### What is included in the price

Furnished kitchen

Air conditioning

Furnished bathroom

Storage room

Smarthome

**Gallery** 

| FLOOR                                                                                                                                                                                                                                                                                                                                                      | BEDS | BATHS | M2 CONSTR | M2<br>TERRACE | M2 COMUN. | STORAGE M2 | SOL.  | Nº STOR | M2 TOTAL | PRICE        |
|------------------------------------------------------------------------------------------------------------------------------------------------------------------------------------------------------------------------------------------------------------------------------------------------------------------------------------------------------------|------|-------|-----------|---------------|-----------|------------|-------|---------|----------|--------------|
| 2B                                                                                                                                                                                                                                                                                                                                                         | 3    | 2     | 99,70     | 8,60          | 15,79     | 3,90       | 12,70 | T10     | 124,09   | 319.000,00 € |
| 2C                                                                                                                                                                                                                                                                                                                                                         | 3    | 2     | 101,40    | 8,60          | 16,05     | 3,30       | 16,00 | TI      | 126,05   | 289.000,00 € |
| 3C                                                                                                                                                                                                                                                                                                                                                         | 3    | 2     | 101,40    | 8,60          | 16,05     | 3,80       | 16,25 | T2      | 126,05   | 310.000,00 € |
| DOSTĘPNOŚĆ NALEŻY ZWERYFIKOWAĆ U AGENTA NA NO INCLUIDO/NAT NO INCLUI                                                                                                                                                                                                                                                                                       |      |       |           |               |           |            |       |         |          |              |
| *Property nº 28 ALL INCLUDED (lighting, airco, curtains, whitegoods, furniture)  *Property nº 2 Cincluded curtains, avro, lighting and whitegoods (tota furniture pasts: 10.000€ + VAT)  * 3C ALL INCLUDED (airco, whitegoods, lighting, curtains, furniture and storage nº 2)  *Extra STORAGE n° 3 (6.500€ +VAT)  *Consult conditions at the sales office |      |       |           |               |           |            |       |         |          |              |