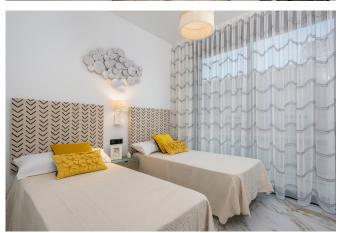

From the master bedroom with private bathroom, you can walk through sliding doors to the large terrace where you can enjoy breakfast. The bedroom has a wall-width wardrobe, equipped with shelves, drawers and automatic lighting when the door is opened. The other two large bedrooms also have built-in wardrobes, creating an efficient room layout. These two bedrooms share a bathroom.