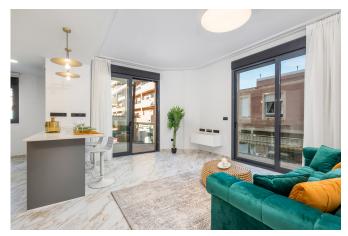

From the master bedroom with private bathroom, you can walk through sliding doors to the large terrace where you can enjoy breakfast. The bedroom has a wall-width wardrobe, equipped with shelves, drawers and automatic lighting when the door is opened. The other two large bedrooms also have built-in wardrobes, creating an efficient room layout. These two bedrooms share a bathroom.

Of course, also included is the luxurious kitchen, which is equipped with an island and adjoins the spacious dining / living room, which in turn connects to the terrace. Of course, the complex has a lift that goes from the ground floor to the solarium.