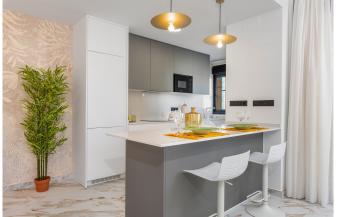

Of course, also included is the luxurious kitchen, which is equipped with an island and adjoins the spacious dining / living room, which in turn connects to the terrace. Of course, the complex has a lift that goes from the ground floor to the solarium.