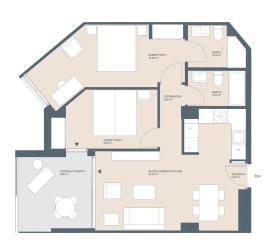

## **Property Information**

**Type:** Apartment

Number of bathrooms: 2 Number of bedrooms: 2 **Area:** 88.39 m<sup>2</sup> **City:** Javea

**Property Description** 

Come and see for yourself! 58 flats with 2 to 4 bedrooms with parking spaces and a storage room. In addition, the complex will have large gardens, a swimming pool and a social club. The flats offer views to enjoy the climate of Jávea all year round, providing a wonderful feeling of spaciousness and brightness.

In addition, the private terraces of the penthouses provide views of the unique and iconic architecture in the area.

Enjoying your new flat, you will have everything you need at your fingertips: restaurants, pharmacies, supermarkets, health centres and Molins De La Plana, the green lungs of Jávea. In addition, the Jávea bus station and the CV-734 road are close to the newly built development.