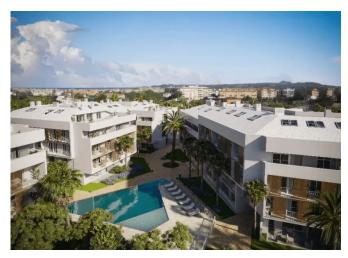

## **Property Information**

**Type:** Apartment

Number of bathrooms: 2 Number of bedrooms: 2 **Area:** 88.39 m<sup>2</sup> **City:** Javea

**Property Description** 

Come and see for yourself! 58 flats with 2 to 4 bedrooms with parking spaces and a storage room. In addition, the complex will have large gardens, a swimming pool and a social club. The flats offer views to enjoy the climate of Jávea all year round, providing a wonderful feeling of spaciousness and brightness.

#### What is included in the price

Furnished kitchen

Shared pool

Furnished bathroom