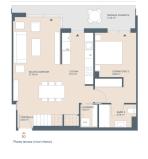

## **Property Information**

**Type:** Apartment

Number of bathrooms: 2 Number of bedrooms: 2 **Area:** 88.39 m<sup>2</sup> **City:** Javea

**Property Description** 

Come and see for yourself! 58 flats with 2 to 4 bedrooms with parking spaces and a storage room. In addition, the complex will have large gardens, a swimming pool and a social club. The flats offer views to enjoy the climate of Jávea all year round, providing a wonderful feeling of spaciousness and brightness.