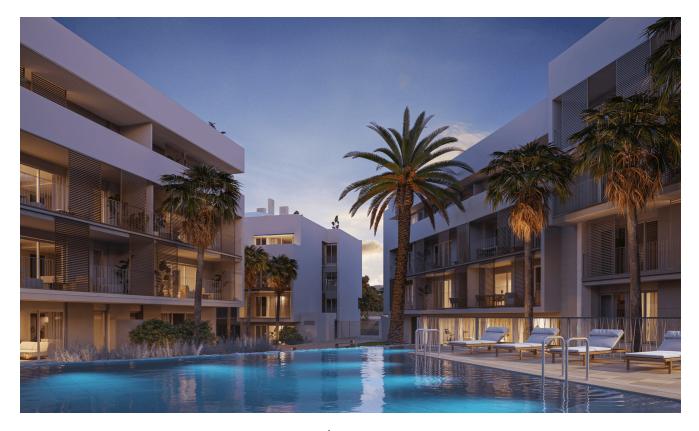

## **Property Information**

**Type:** Apartment

Number of bathrooms: 2 Number of bedrooms: 2 **Area:** 88.39 m<sup>2</sup> **City:** Javea

**Property Description** 

Come and see for yourself! 58 flats with 2 to 4 bedrooms with parking spaces and a storage room. In addition, the complex will have large gardens, a swimming pool and a social club. The flats offer views to enjoy the climate of Jávea all year round, providing a wonderful feeling of spaciousness and brightness.

In addition, the private terraces of the penthouses provide views of the unique and iconic architecture in the area.

Enjoying your new flat, you will have everything you need at your fingertips: restaurants, pharmacies, supermarkets, health centres and Molins De La Plana, the green lungs of Jávea. In addition, the Jávea bus station and the CV-734 road are close to the newly built development.

#### What is included in the price

Furnished kitchen

Shared pool

Furnished bathroom