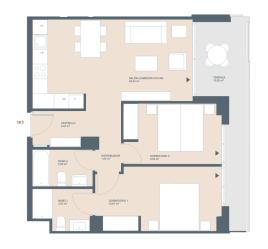

## **Property Information**

**Type:** Apartment

Number of bathrooms: 2 Number of bedrooms: 2 **Area:** 88.39 m<sup>2</sup> **City:** Javea

**Property Description** 

Come and see for yourself! 58 flats with 2 to 4 bedrooms with parking spaces and a storage room. In addition, the complex will have large gardens, a swimming pool and a social club. The flats offer views to enjoy the climate of Jávea all year round, providing a wonderful feeling of spaciousness and brightness.

In addition, the private terraces of the penthouses provide views of the unique and iconic architecture in the area.

Enjoying your new flat, you will have everything you need at your fingertips: restaurants, pharmacies, supermarkets, health centres and Molins De La Plana, the green lungs of Jávea. In addition, the Jávea bus station and the CV-734 road are close to the newly built development.