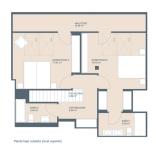

## **Property Information**

**Type:** Apartment

Number of bathrooms: 2 Number of bedrooms: 2 **Area:** 88.39 m<sup>2</sup> **City:** Javea

**Property Description** 

Come and see for yourself! 58 flats with 2 to 4 bedrooms with parking spaces and a storage room. In addition, the complex will have large gardens, a swimming pool and a social club. The flats offer views to enjoy the climate of Jávea all year round, providing a wonderful feeling of spaciousness and brightness.