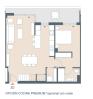

## **Property Information**

**Type:** Apartment

Number of bathrooms: 2 Number of bedrooms: 2 **Area:** 88.39 m<sup>2</sup> **City:** Javea

**Property Description** 

Come and see for yourself! 58 flats with 2 to 4 bedrooms with parking spaces and a storage room. In addition, the complex will have large gardens, a swimming pool and a social club. The flats offer views to enjoy the climate of Jávea all year round, providing a wonderful feeling of spaciousness and brightness.