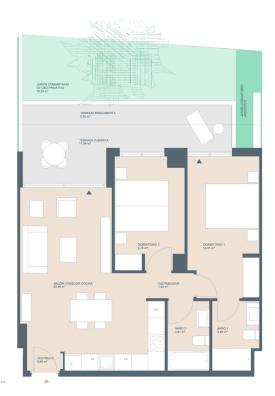

## **Property Information**

**Type:** Apartment

Number of bathrooms: 2 Number of bedrooms: 2 **Area:** 88.39 m<sup>2</sup> **City:** Javea

**Property Description** 

Come and see for yourself! 58 flats with 2 to 4 bedrooms with parking spaces and a storage room. In addition, the complex will have large gardens, a swimming pool and a social club. The flats offer views to enjoy the climate of Jávea all year round, providing a wonderful feeling of spaciousness and brightness.

In addition, the private terraces of the penthouses provide views of the unique and iconic architecture in the area.

Enjoying your new flat, you will have everything you need at your fingertips: restaurants, pharmacies, supermarkets, health centres and Molins De La Plana, the green lungs of Jávea. In addition, the Jávea bus station and the CV-734 road are close to the newly built development.